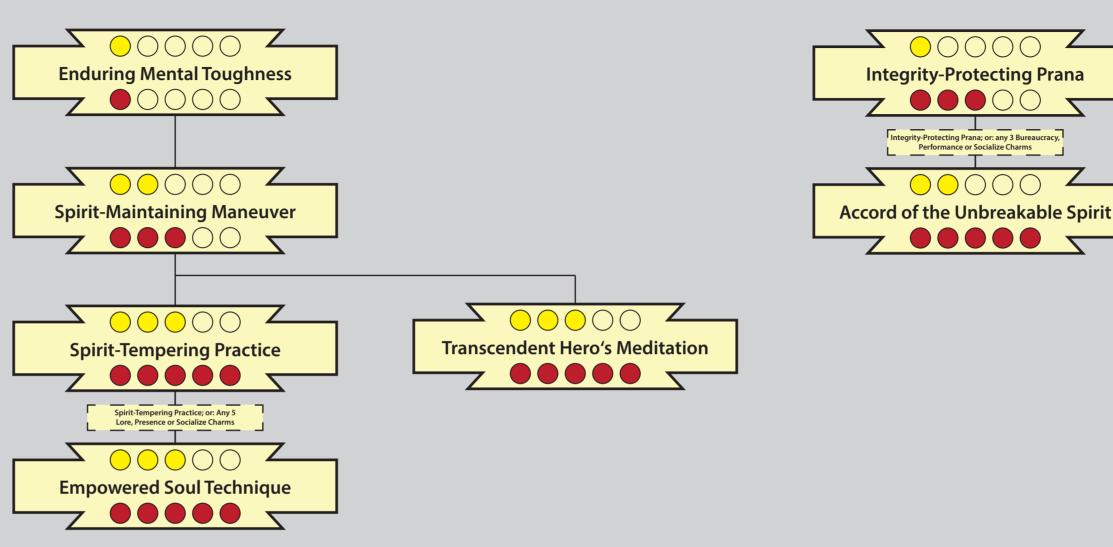

### Charm Cascades

Gold Dots: Permanent Essence requirement Red Dots: Ability Rating requirement

This current version of the Charm Cascades is a Work-in-Progress. A full version of these Cascades including page-references and short-descriptions of the Charms will appear in the future. Please be patient.