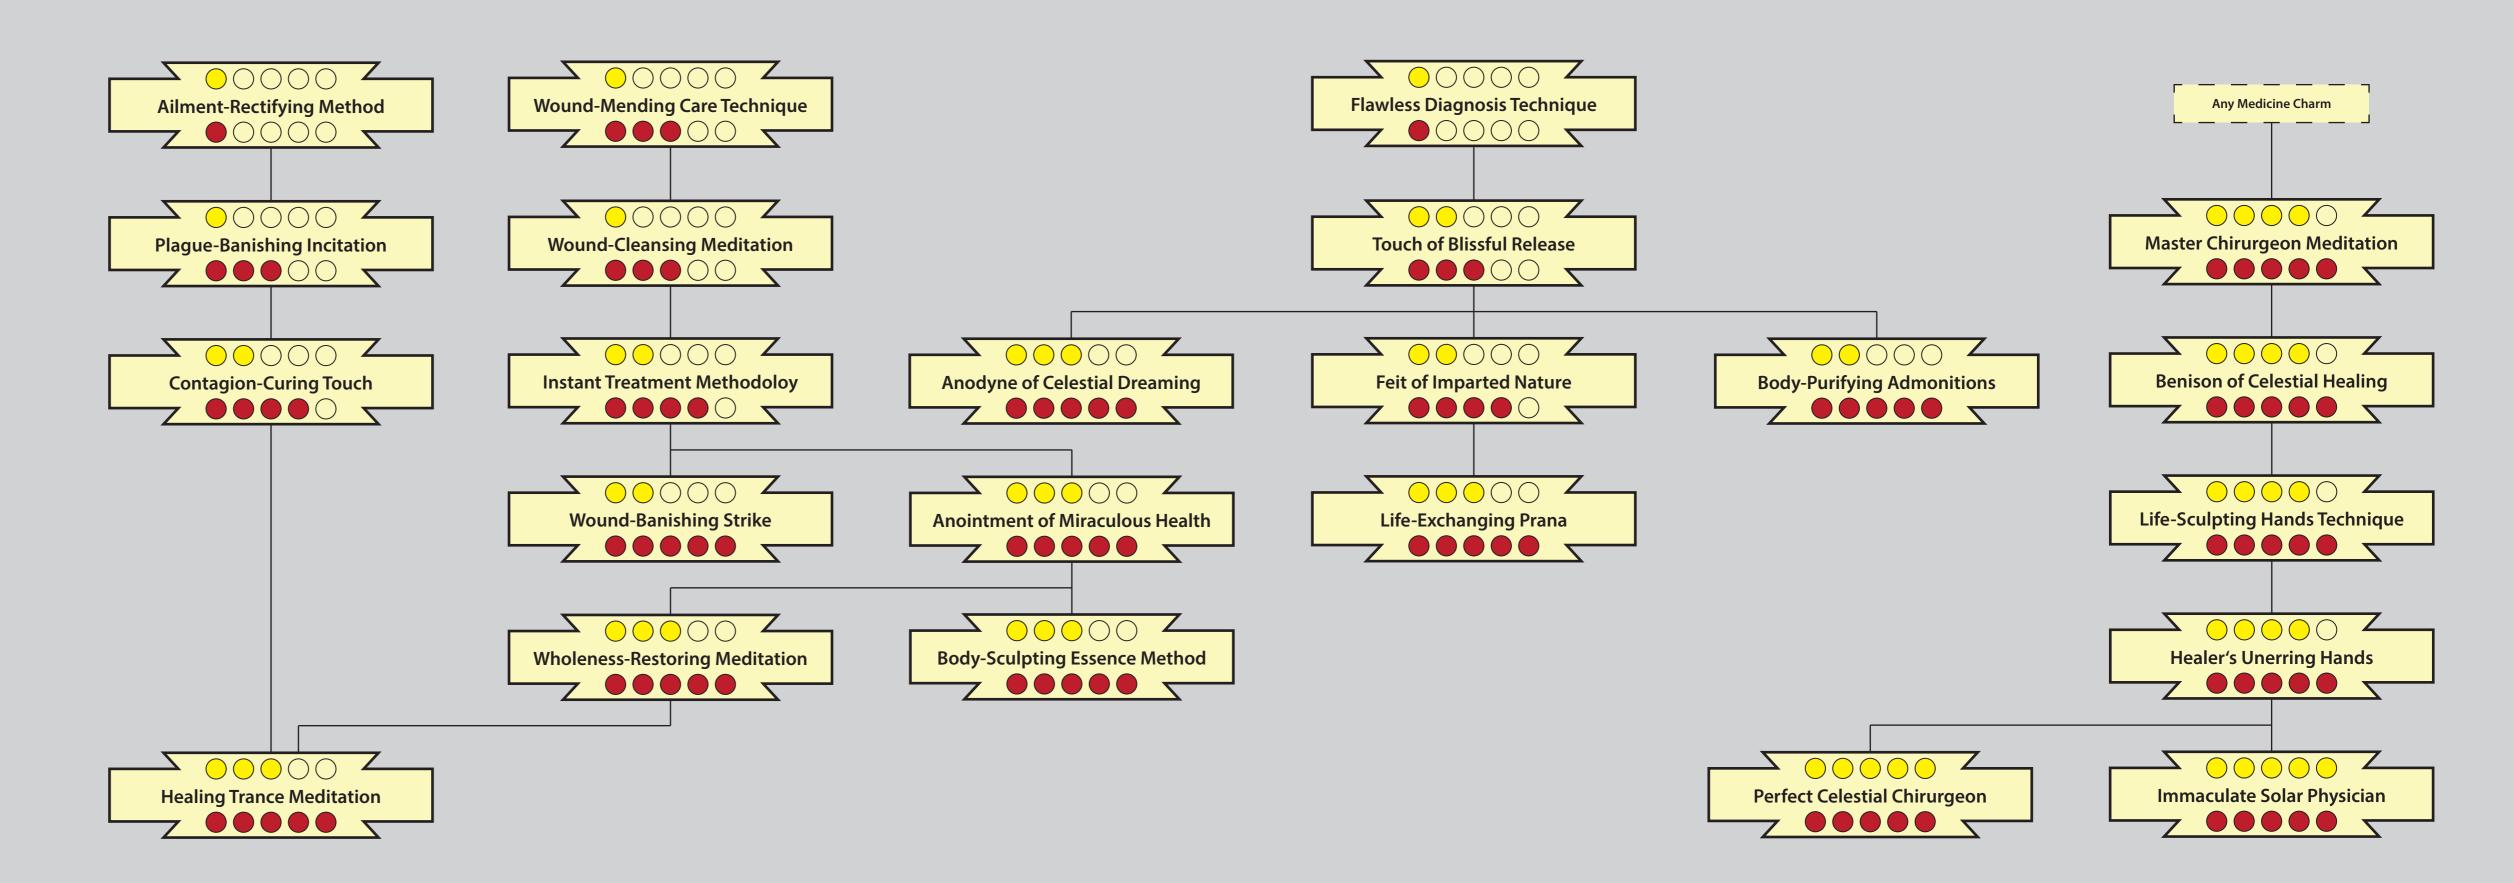

Full Cascades with page-references and Charm mini-descriptors will follow, please be patient.







**Ascendant Battle Visage** 













Integrity-Protecting Prana













# Charm Cascades MEDICINE





# Exalted 3rd Edition Charm Cascades



Blazing Solar Bolt



If you find any typos and errors, please contact me at: daelkyr@gmx.com





#### Exalted 3rd Edition

If you find any typos and errors, please contact me at: daelkyr@gmx.com

### Charm Cascades







## Exalted 3rd Edition Charm Cascades



7 0 0 0 0

Soaring Pegasus Style

Fierce Charger's Pulse





Resilience of the Chosen Mount

7 00000

Iron Simhata Style

Z O O O O O

Storm-Weathering Essence Infusion



# Charm Cascades STEALTH





#### Exalted 3rd Edition

# Charm Cascades







7 00000







Savage Wolf Attack

**Firey Solar Chakram** 

7 00000 \

Exalted 3rd Edition

### Charm Cascades



Gold Dots: Permanent Essence requirement Red Dots: Ability Rating requirement

This current version of the Charm Cascades is