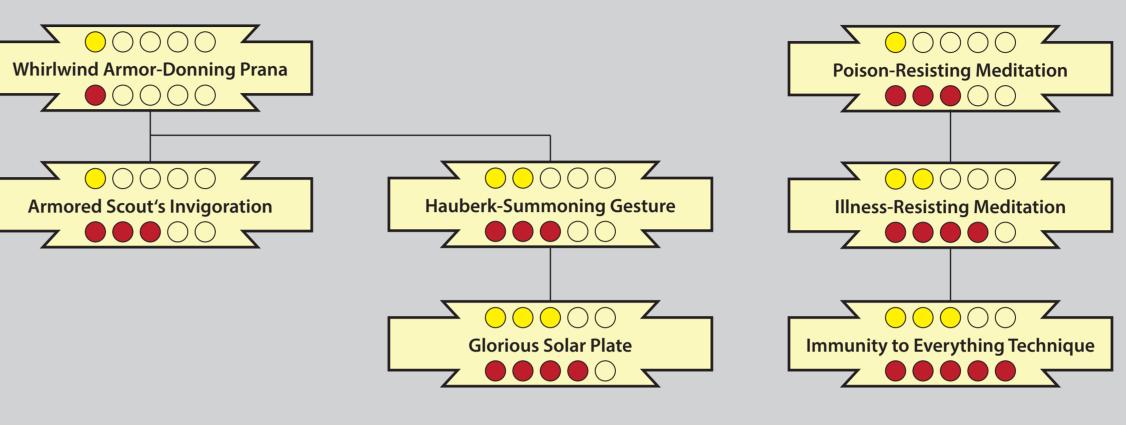

### Charm Cascades

### Charm Cascades

Gold Dots: Permanent Essence requirement Red Dots: Ability Rating requirement

This current version of the Charm Cascades is a Work-in-Progress. A full version of these Cascades including page-references and short-descriptions of the Charms will appear in the future. Please be patient.