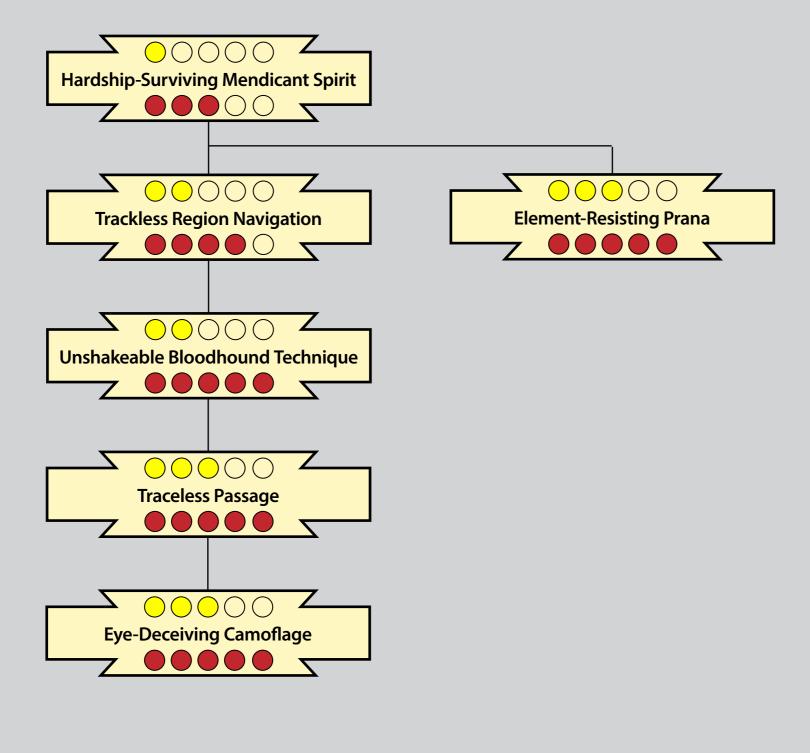

Full Cascades with page-references and Charm mini-descriptors will follow, please be patient.







**Ascendant Battle Visage** 













Integrity-Protecting Prana













# Charm Cascades MEDICINE





# Exalted 3rd Edition Charm Cascades



Blazing Solar Bolt



If you find any typos and errors, please contact me at: daelkyr@gmx.com





#### Exalted 3rd Edition

If you find any typos and errors, please contact me at: daelkyr@gmx.com

### Charm Cascades







## Exalted 3rd Edition Charm Cascades



7 0 0 0 0

Soaring Pegasus Style

Fierce Charger's Pulse





Resilience of the Chosen Mount

7 00000

Iron Simhata Style

Z O O O O O

Storm-Weathering Essence Infusion



# Charm Cascades STEALTH





#### Exalted 3rd Edition

# Charm Cascades







7 00000







Savage Wolf Attack

**Firey Solar Chakram** 

7 00000 \

Exalted 3rd Edition

### Charm Cascades



Gold Dots: Permanent Essence requirement Red Dots: Ability Rating requirement

This current version of the Charm Cascades is a Work-in-Progress. A full version of these Cascades including page-references and short-descriptions of the Charms will appear in the future. Please be patient.

If you find any typos and errors, please contact me at: daelkyr@gmx.com