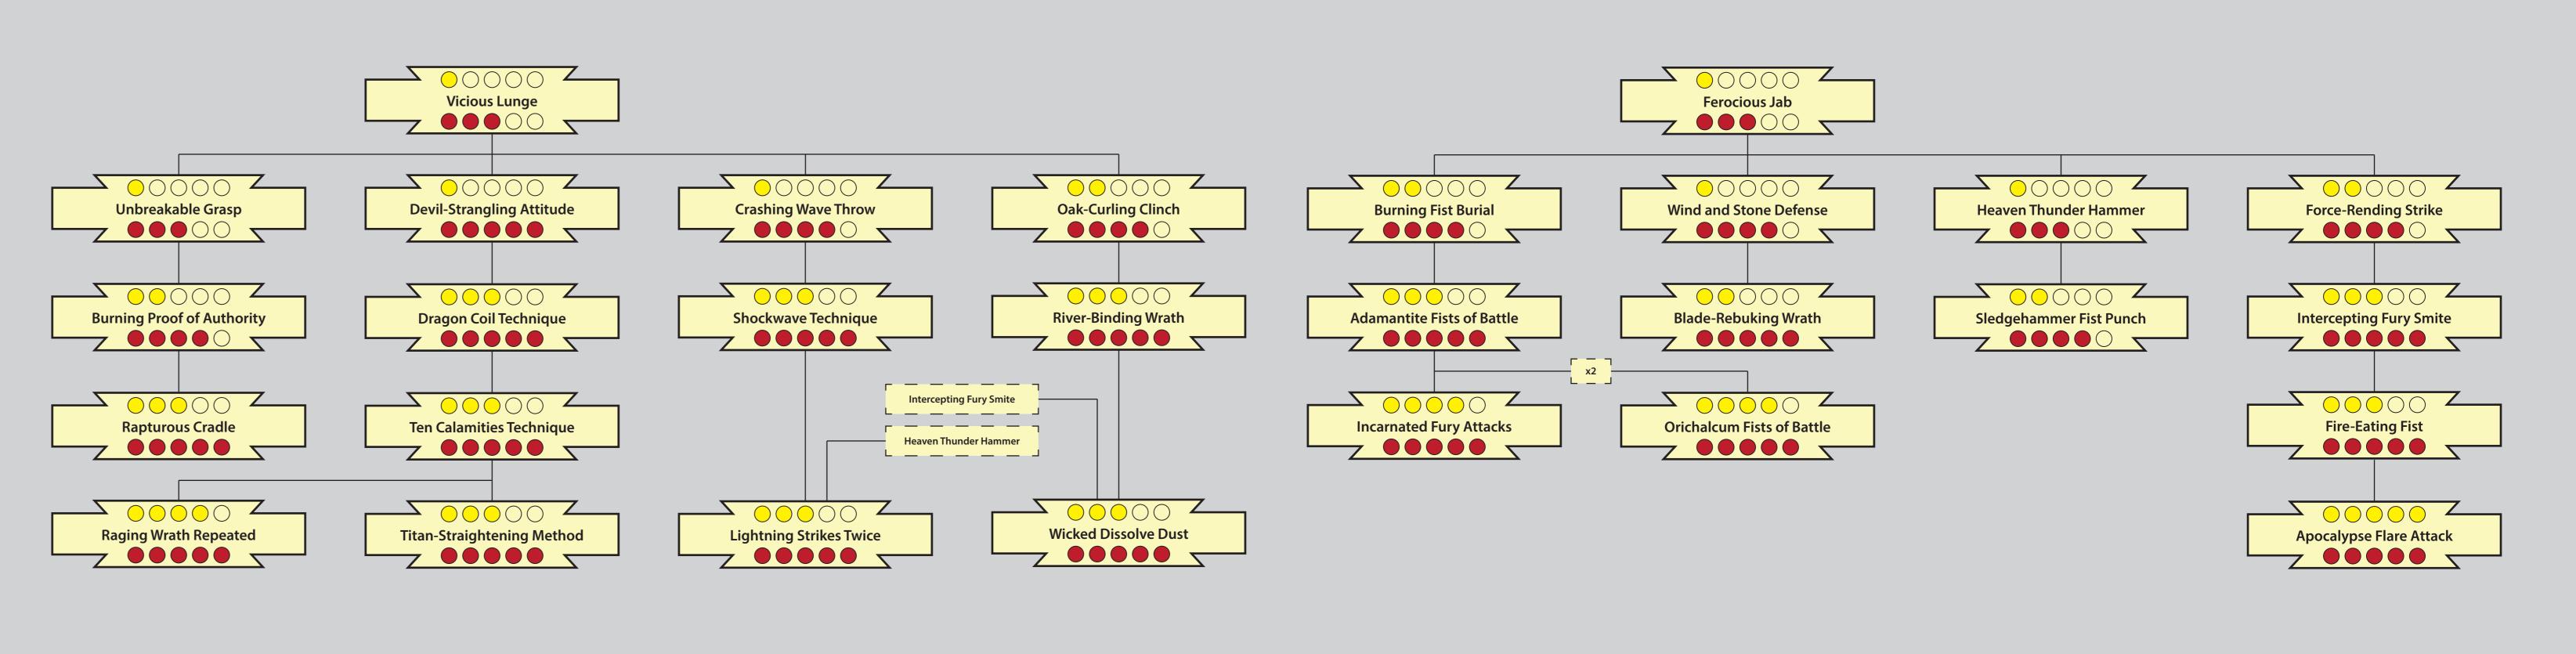

### Charm Cascades

Gold Dots: Permanent Essence requirement Red Dots: Ability Rating requirement

This current version of the Charm Cascades is a Work-in-Progress. A full version of these Cascades including page-references and short-descriptions of the Charms will appear in the future. Please be patient.