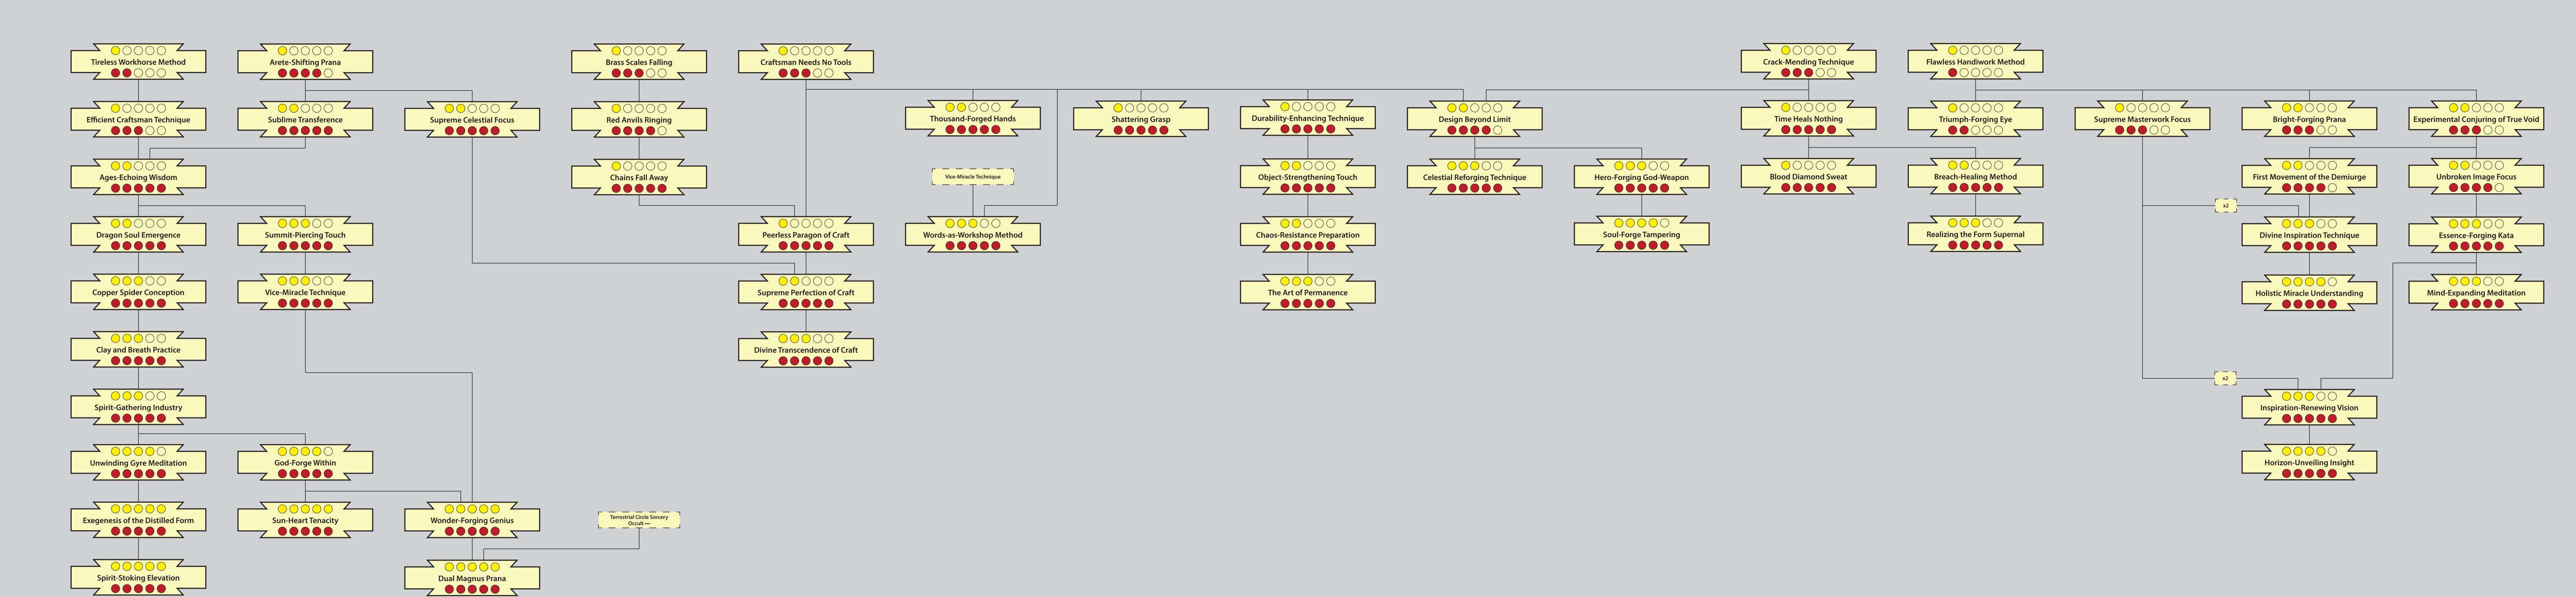

### Charm Cascades

Gold Dots: Permanent Essence requirement Red Dots: Ability Rating requirement

This current version of the Charm Cascades is a Work-in-Progress. A full version of these Cascades including page-references and short-descriptions of the Charms will appear in the future. Please be patient.