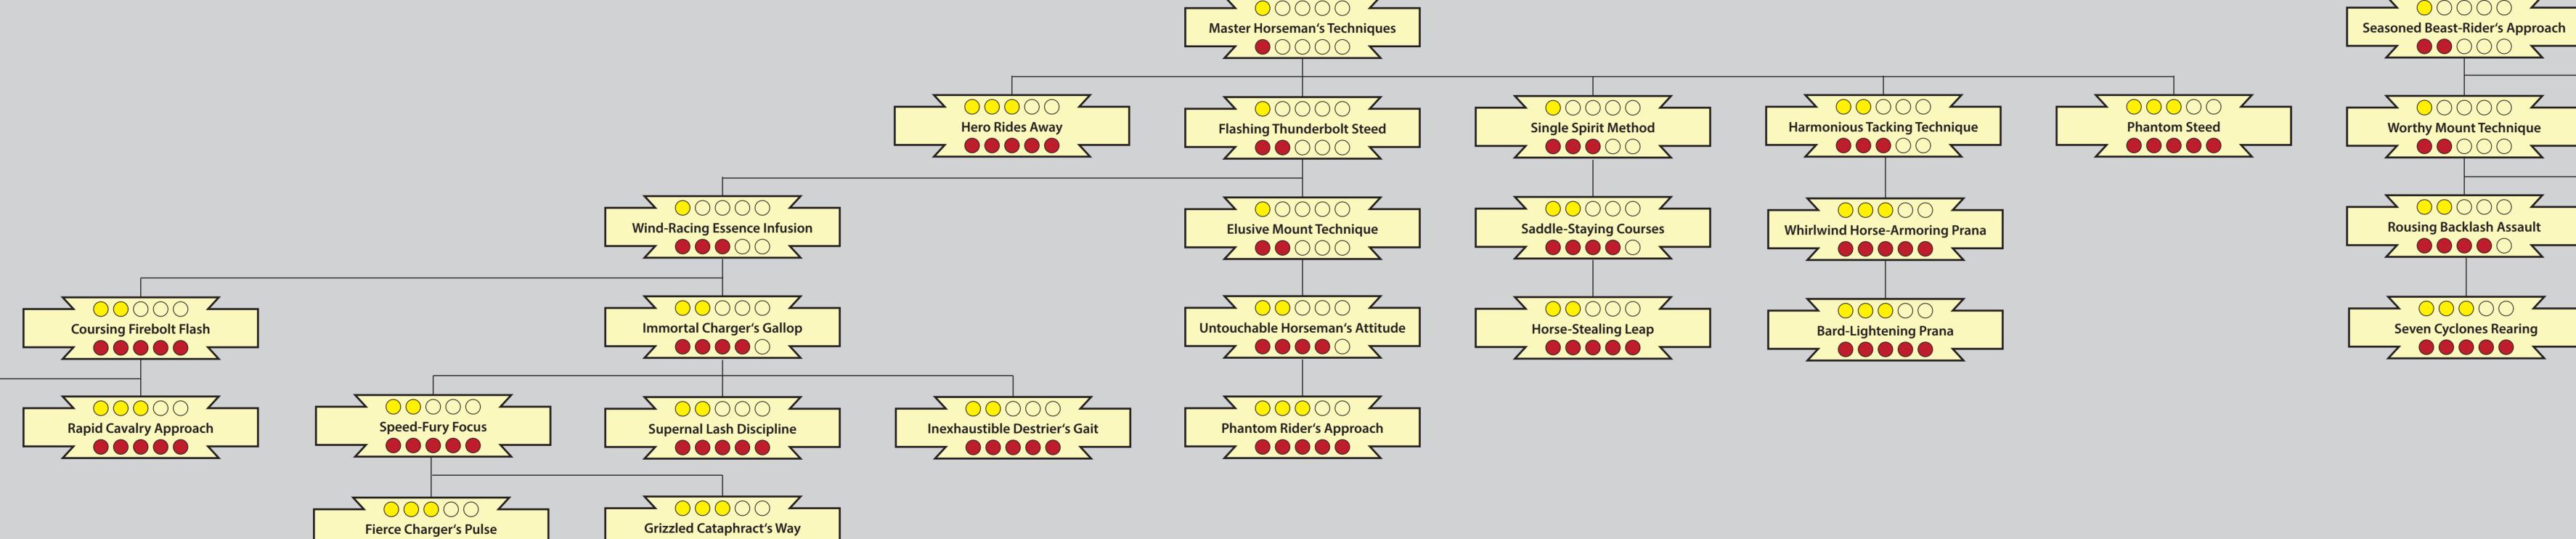

## Exalted 3rd Edition Charm Cascades

7 0 0 0 0

Soaring Pegasus Style

Fierce Charger's Pulse

Resilience of the Chosen Mount

7 00000

Iron Simhata Style

Z O O O O O

Storm-Weathering Essence Infusion