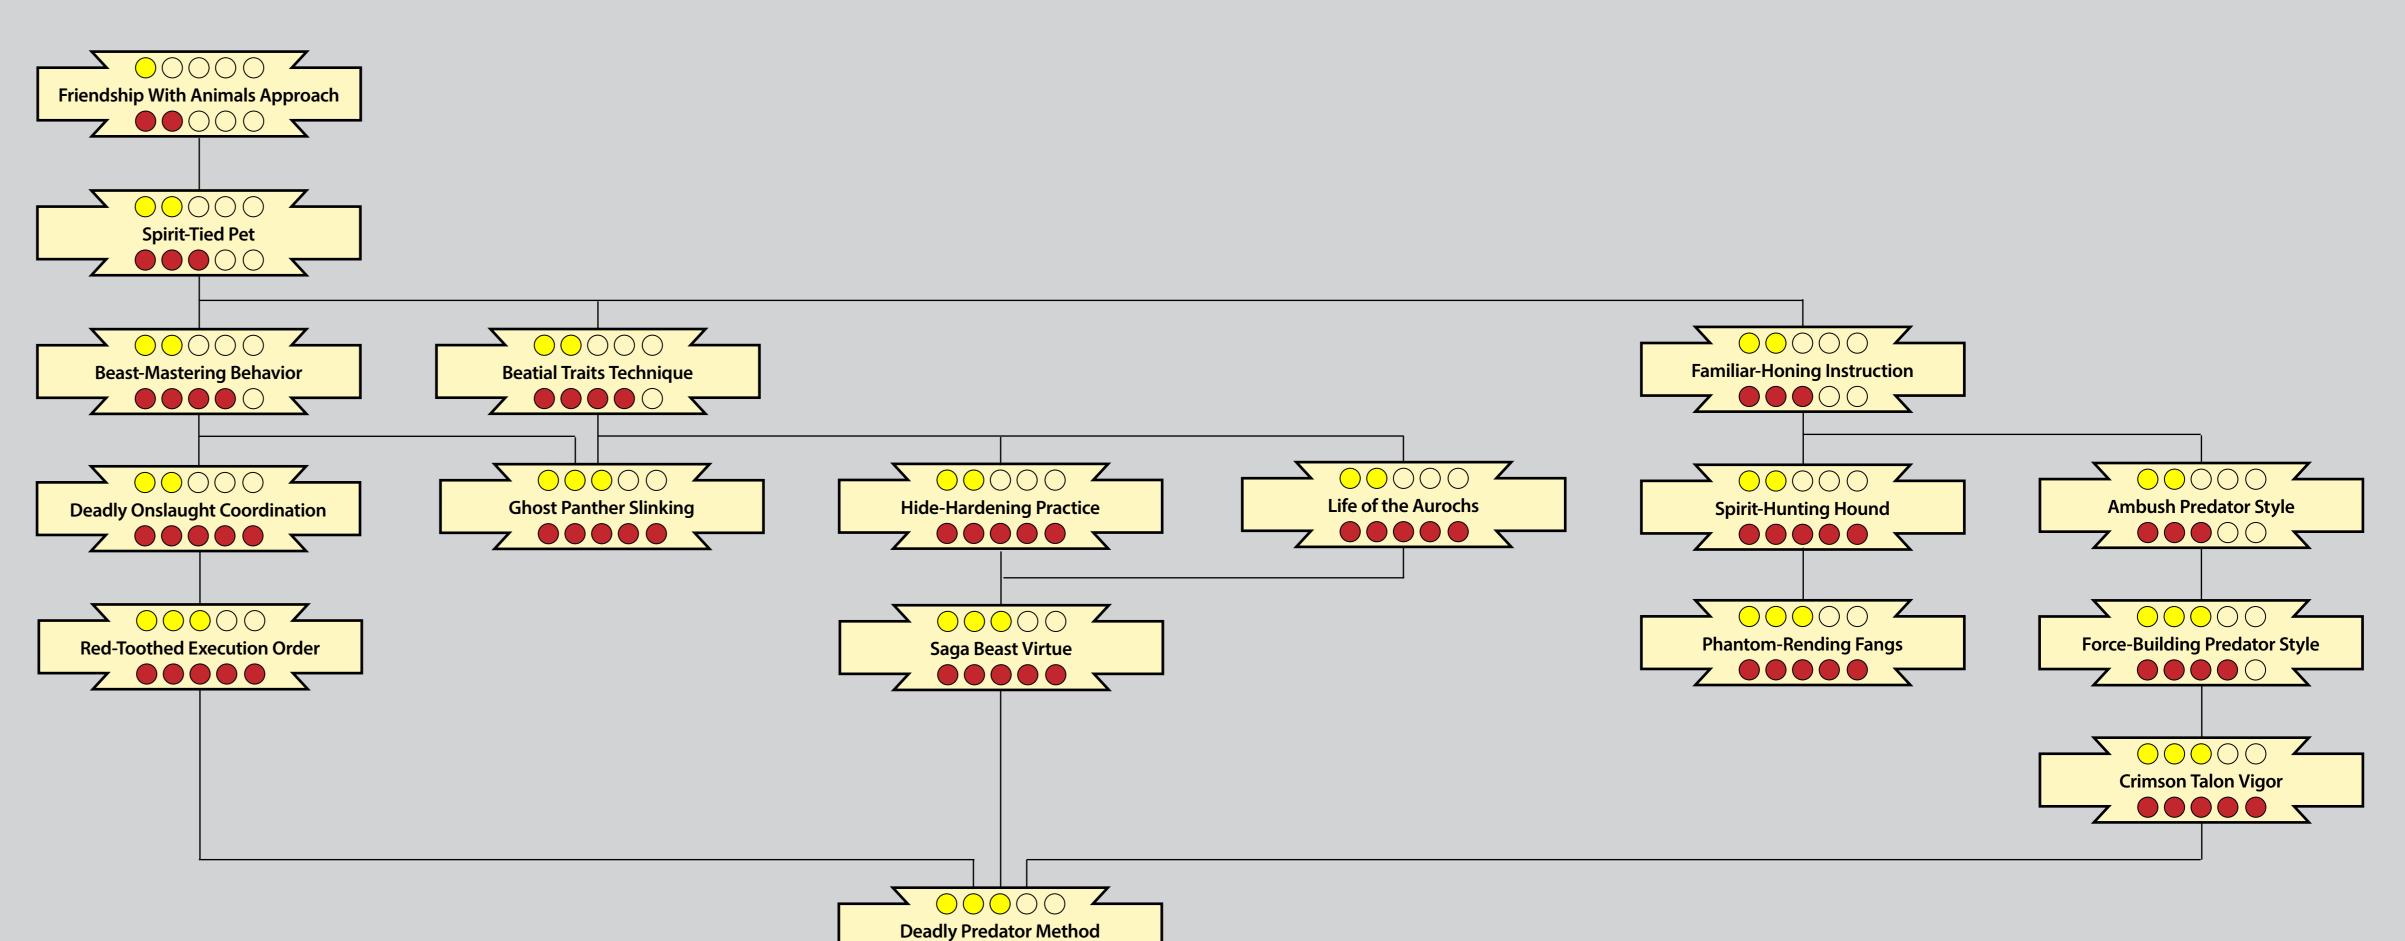

Full Cascades with page-references and Charm mini-descriptors will follow, please be patient.







**Ascendant Battle Visage** 













Integrity-Protecting Prana













# Charm Cascades MEDICINE





# Exalted 3rd Edition Charm Cascades



Blazing Solar Bolt



If you find any typos and errors, please contact me at: daelkyr@gmx.com





#### Exalted 3rd Edition

If you find any typos and errors, please contact me at: daelkyr@gmx.com

### Charm Cascades







## Exalted 3rd Edition Charm Cascades



7 0 0 0 0

Soaring Pegasus Style

Fierce Charger's Pulse





Resilience of the Chosen Mount

7 00000

Iron Simhata Style

Z O O O O O

Storm-Weathering Essence Infusion



# Charm Cascades STEALTH





#### Exalted 3rd Edition

# Charm Cascades







7 00000







Savage Wolf Attack

**Firey Solar Chakram** 

7 00000 \

Exalted 3rd Edition

### Charm Cascades



Gold Dots: Permanent Essence requirement Red Dots: Ability Rating requirement

This current version of the Charm Cascades is a Work-in-Progress. A full version of these Cascades including page-references and short-descriptions of the Charms will appear in the future. Please be patient.

If you find any typos and errors, please contact me at: daelkyr@gmx.com