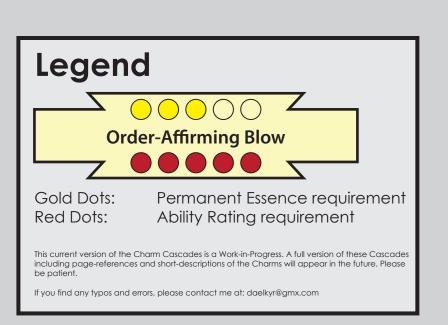

### Charm Cascades

Gold Dots: Permanent Essence requirement Red Dots: Ability Rating requirement

This current version of the Charm Cascades is a Work-in-Progress. A full version of these Cascades including page-references and short-descriptions of the Charms will appear in the future. Please be patient.