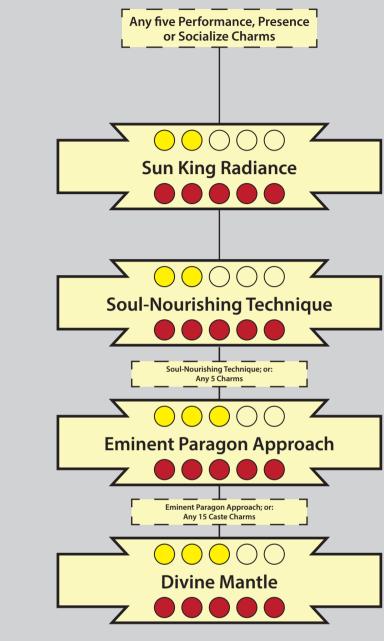

### Charm Cascades

Gold Dots: Permanent Essence requirement Red Dots: Ability Rating requirement

This current version of the Charm Cascades is a Work-in-Progress. A full version of these Cascades including page-references and short-descriptions of the Charms will appear in the future. Please be patient.