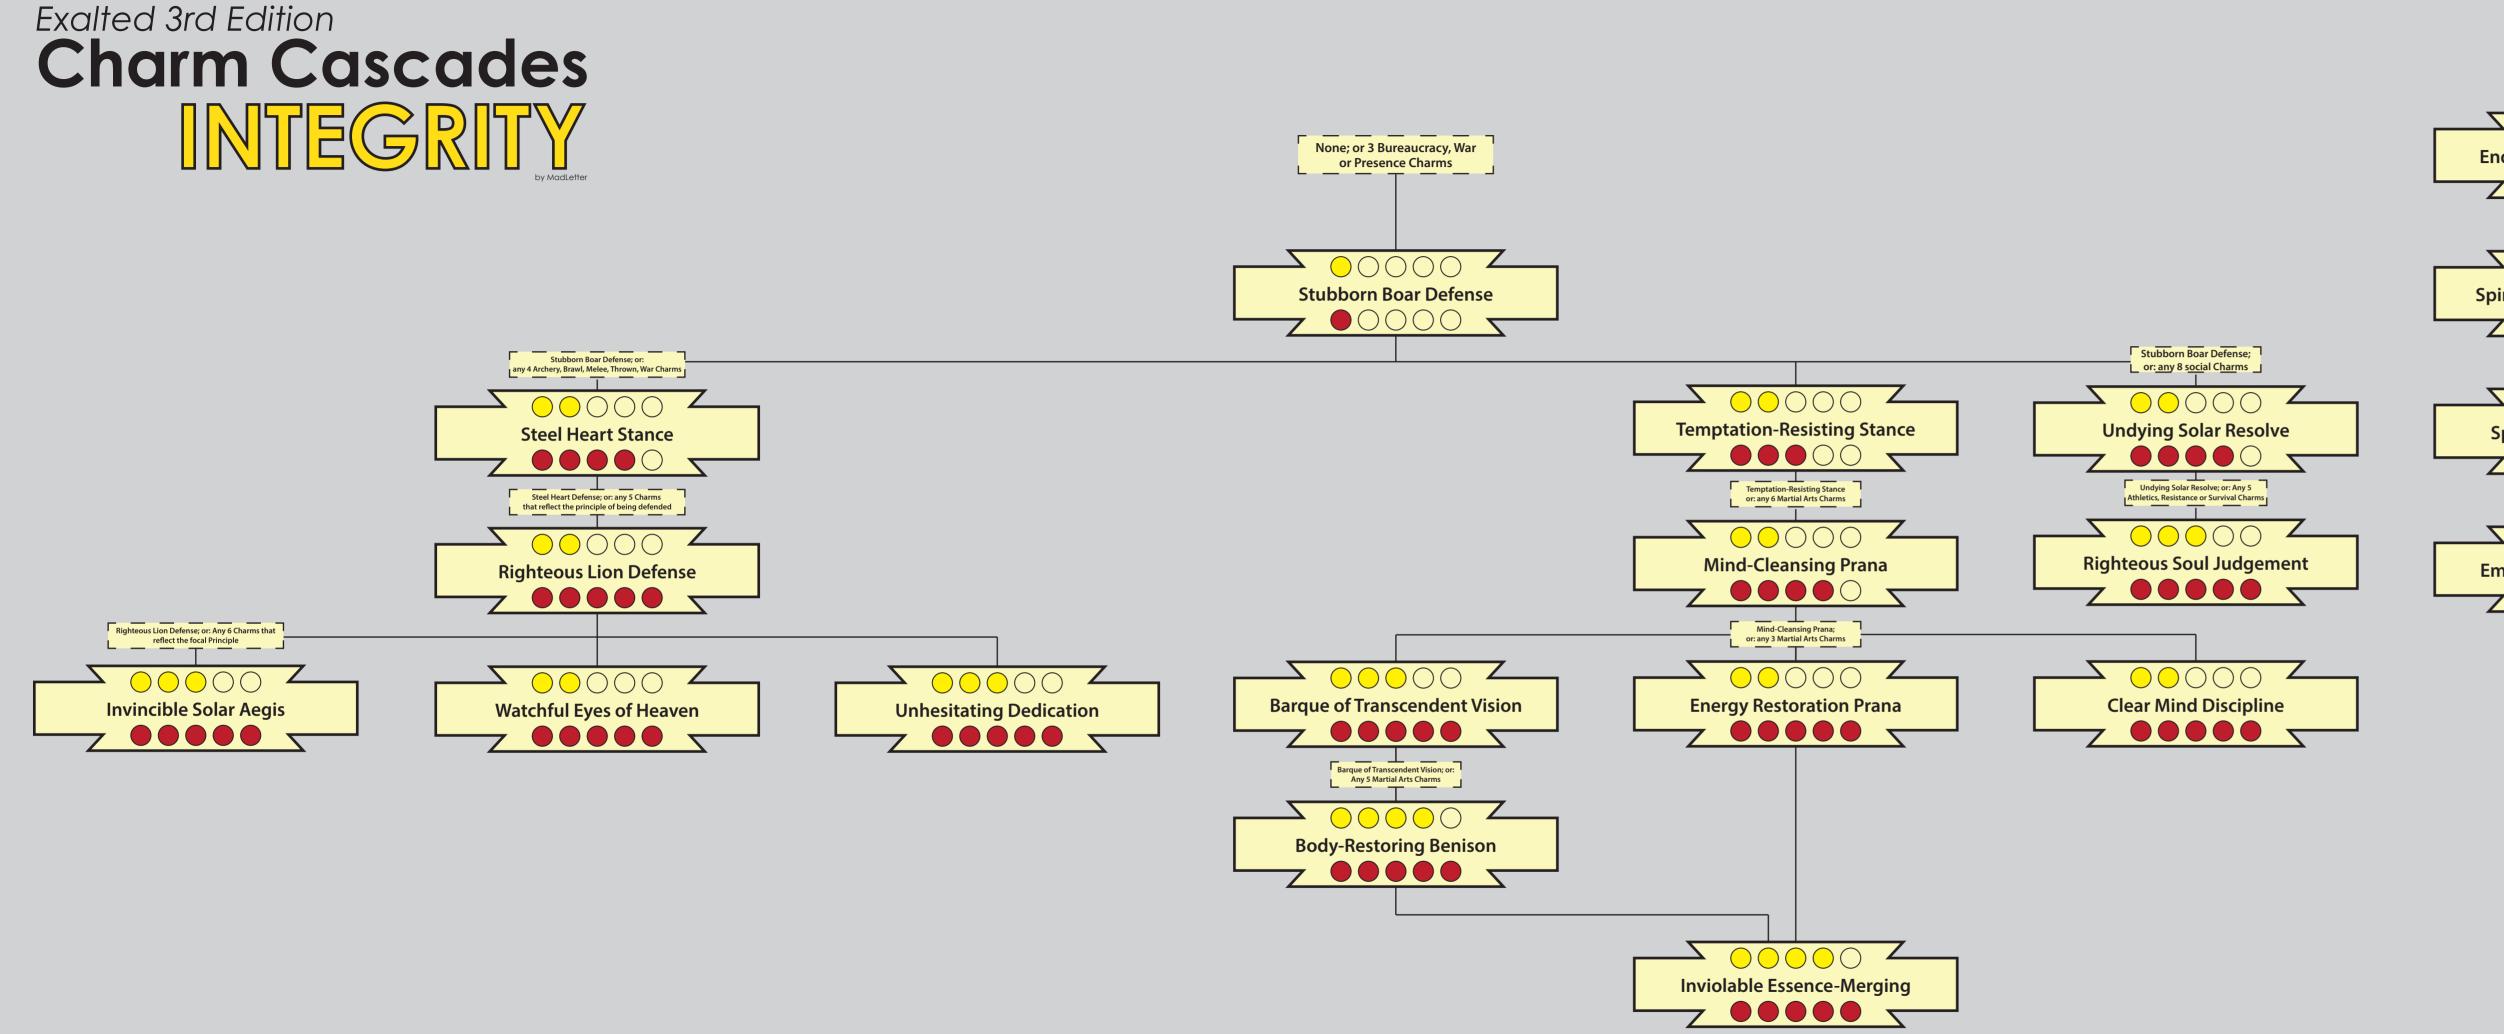

### Charm Cascades

Gold Dots: Permanent Essence requirement Red Dots: Ability Rating requirement

This current version of the Charm Cascades is a Work-in-Progress. A full version of these Cascades including page-references and short-descriptions of the Charms will appear in the future. Please be patient.