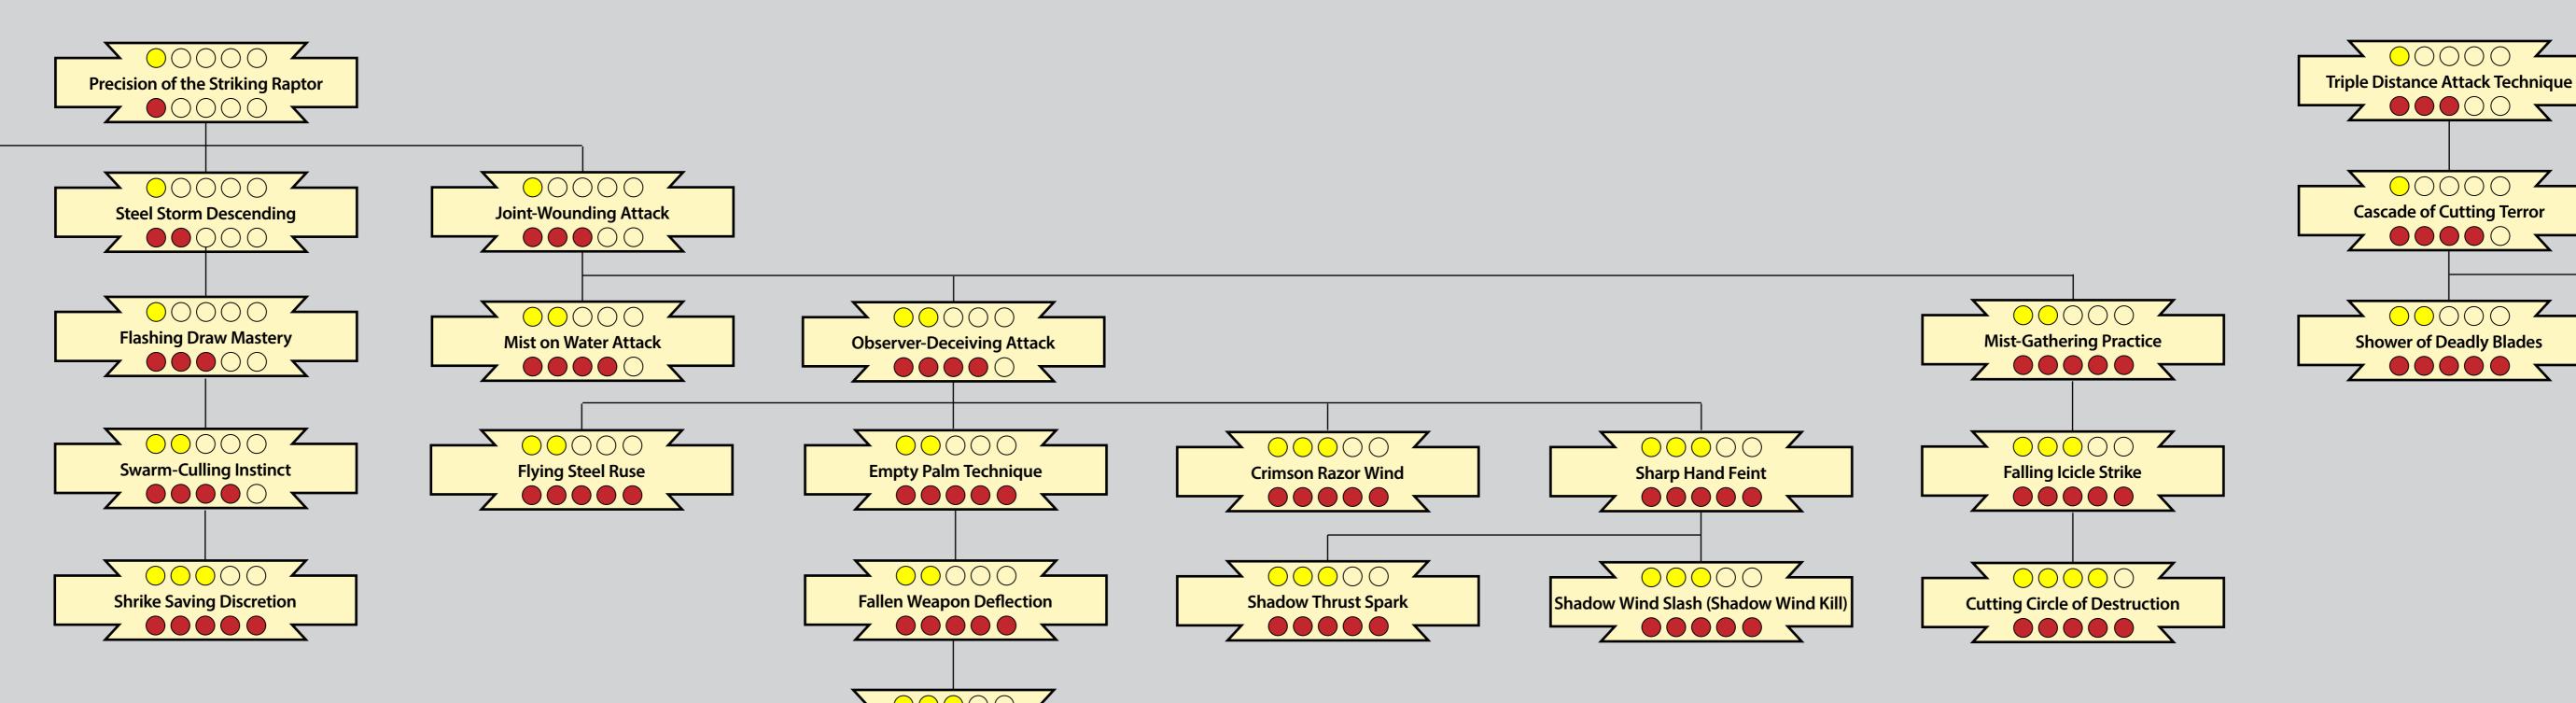

Full Cascades with page-references and Charm mini-descriptors will follow, please be patient.







**Ascendant Battle Visage** 













Integrity-Protecting Prana













# Charm Cascades MEDICINE





# Exalted 3rd Edition Charm Cascades



Blazing Solar Bolt



If you find any typos and errors, please contact me at: daelkyr@gmx.com





#### Exalted 3rd Edition

If you find any typos and errors, please contact me at: daelkyr@gmx.com

### Charm Cascades







## Exalted 3rd Edition Charm Cascades



7 0 0 0 0

Soaring Pegasus Style

Fierce Charger's Pulse





Resilience of the Chosen Mount

7 00000

Iron Simhata Style

Z O O O O O

Storm-Weathering Essence Infusion



# Charm Cascades STEALTH





#### Exalted 3rd Edition

# Charm Cascades







7 00000







Savage Wolf Attack

**Firey Solar Chakram** 

7 00000 \

Exalted 3rd Edition

### Charm Cascades



Gold Dots: Permanent Essence requirement Red Dots: Ability Rating requirement

This current version of the Charm Cascades is a Work-in-Progress. A full version of these Cascades including page-references and short-descriptions of the Charms will appear in the future. Please be patient.

If you find any typos and errors, please contact me at: daelkyr@gmx.com