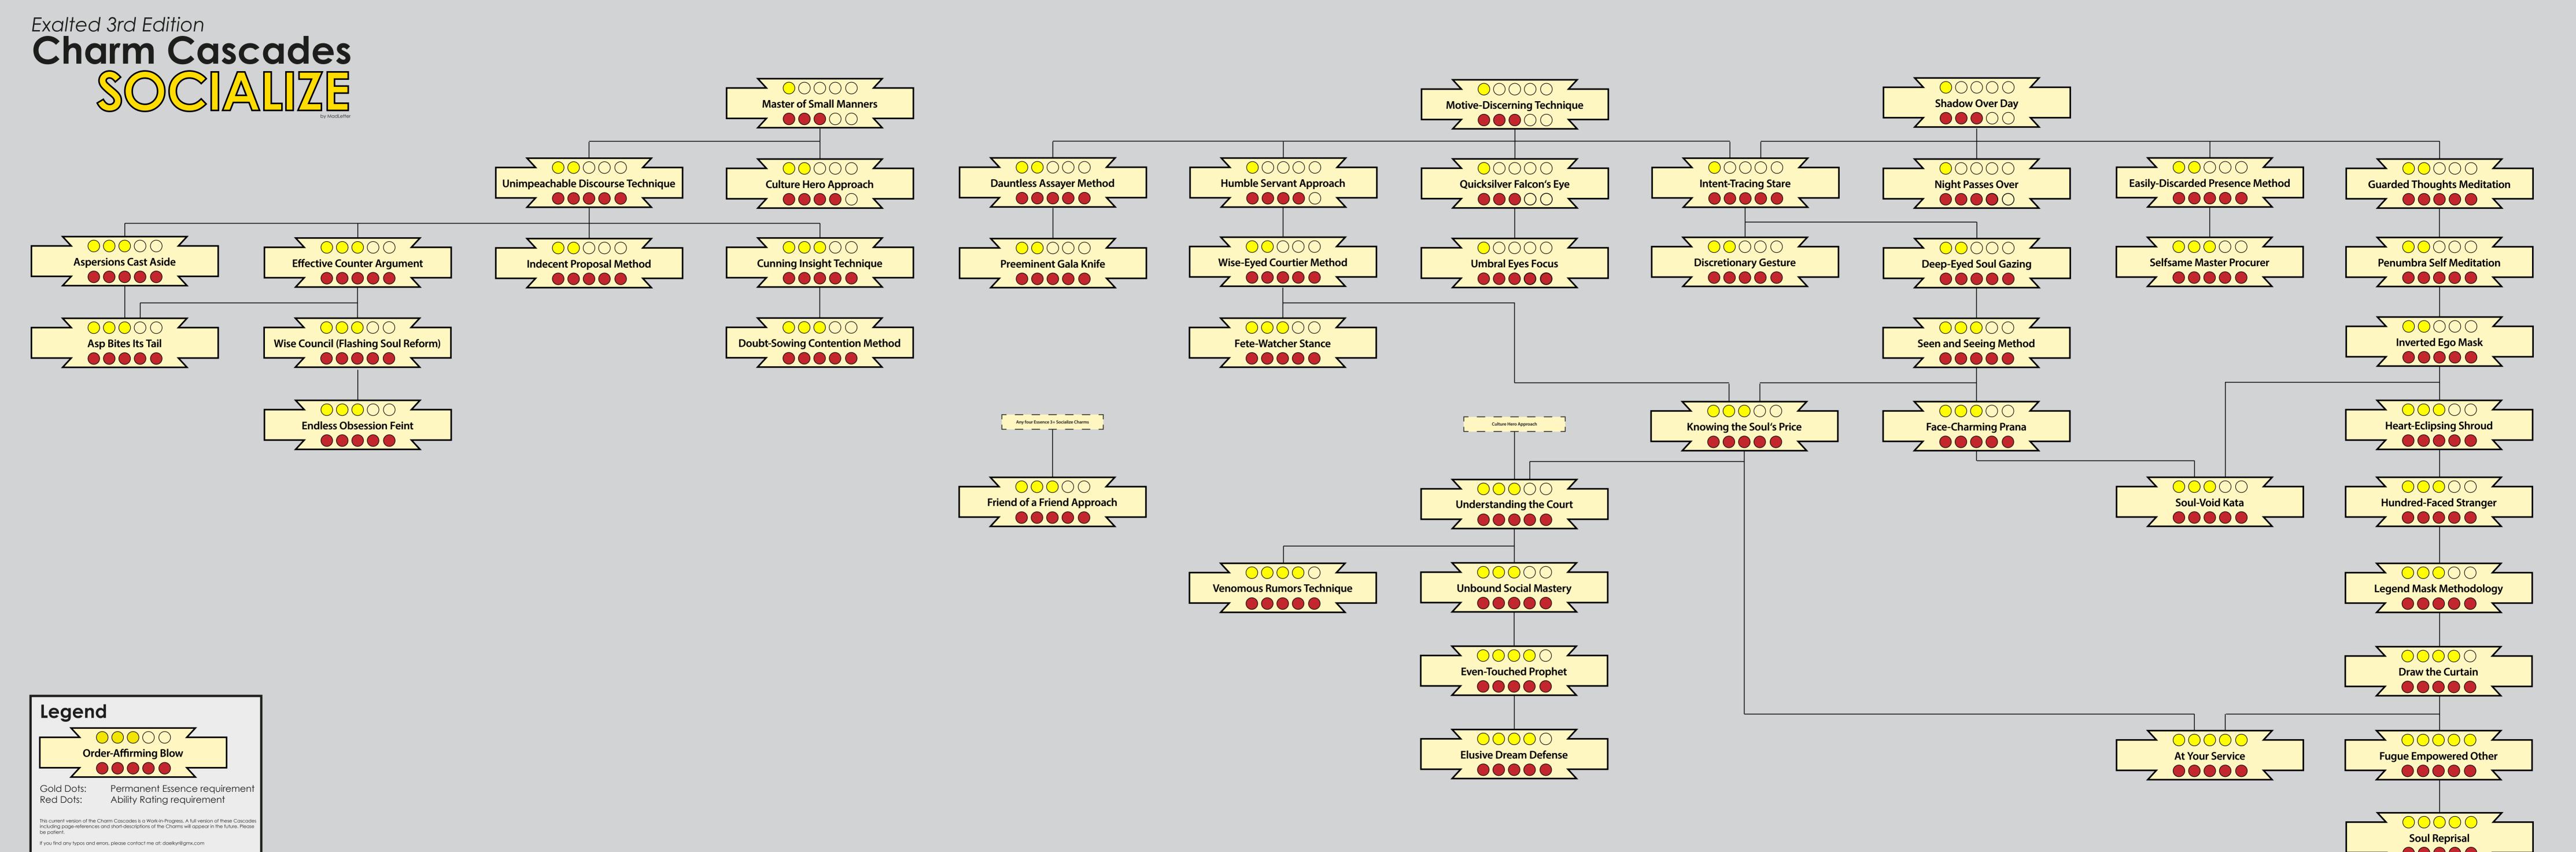

# Charm Cascades

7 00000

Savage Wolf Attack

**Firey Solar Chakram** 

7 00000 \

Exalted 3rd Edition

### Charm Cascades

Gold Dots: Permanent Essence requirement Red Dots: Ability Rating requirement

This current version of the Charm Cascades is a Work-in-Progress. A full version of these Cascades including page-references and short-descriptions of the Charms will appear in the future. Please be patient.

If you find any typos and errors, please contact me at: daelkyr@gmx.com