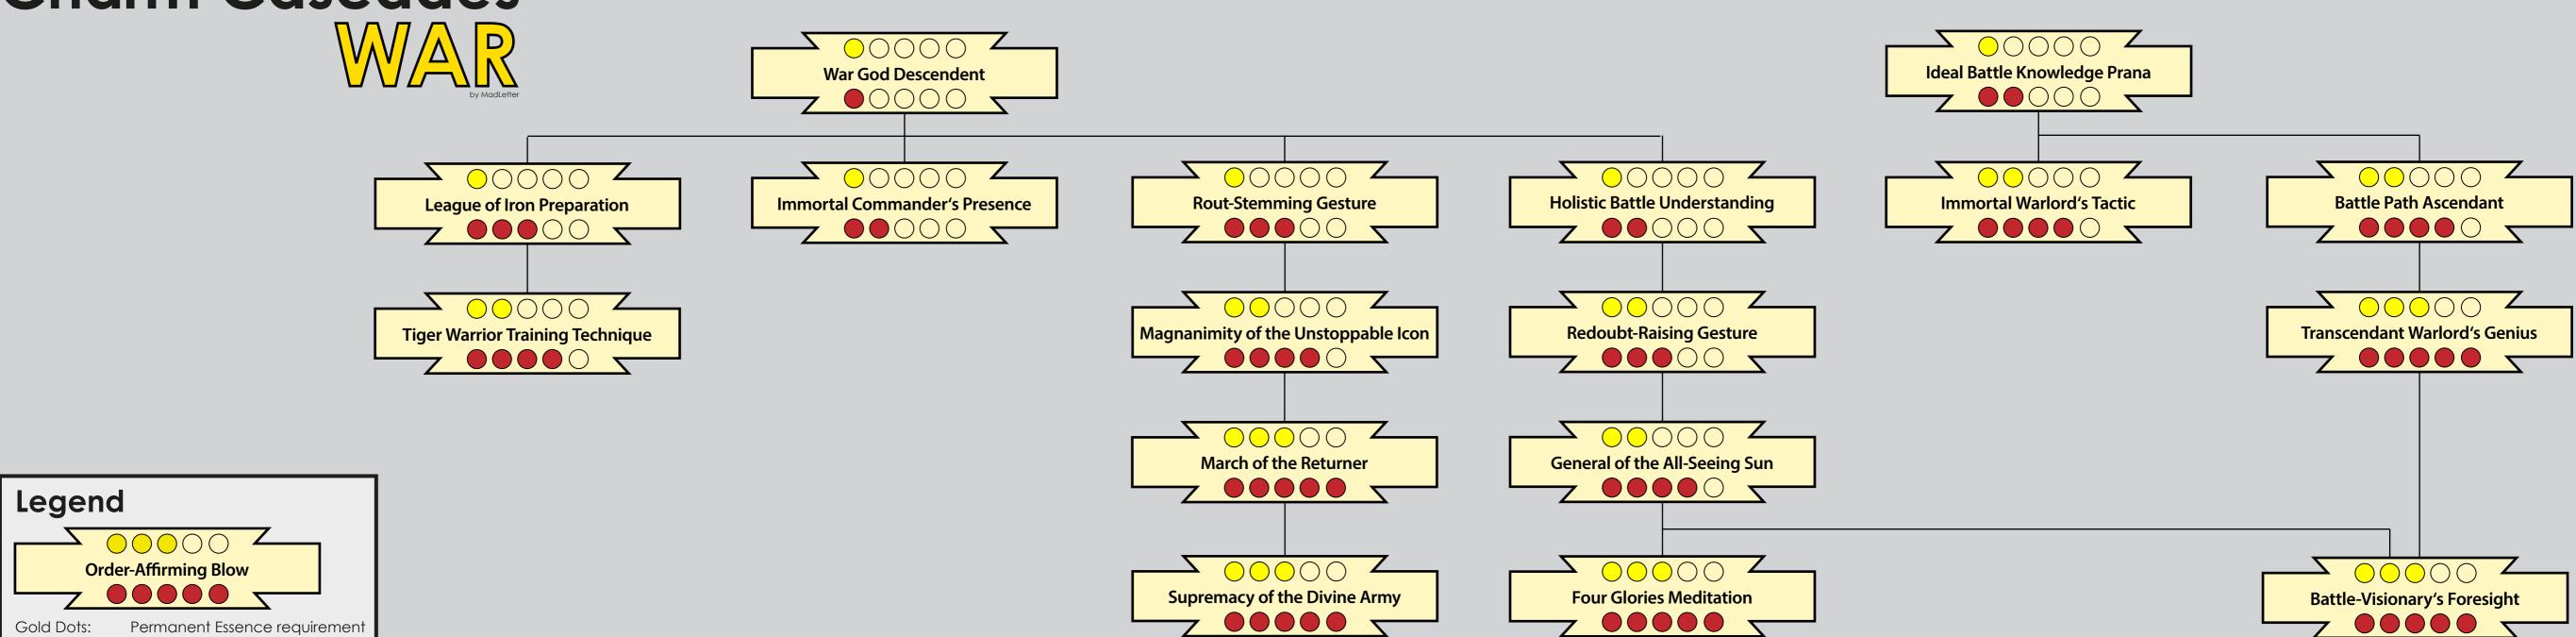

# Charm Cascades

7 00000

Savage Wolf Attack

**Firey Solar Chakram** 

7 00000 \

Exalted 3rd Edition