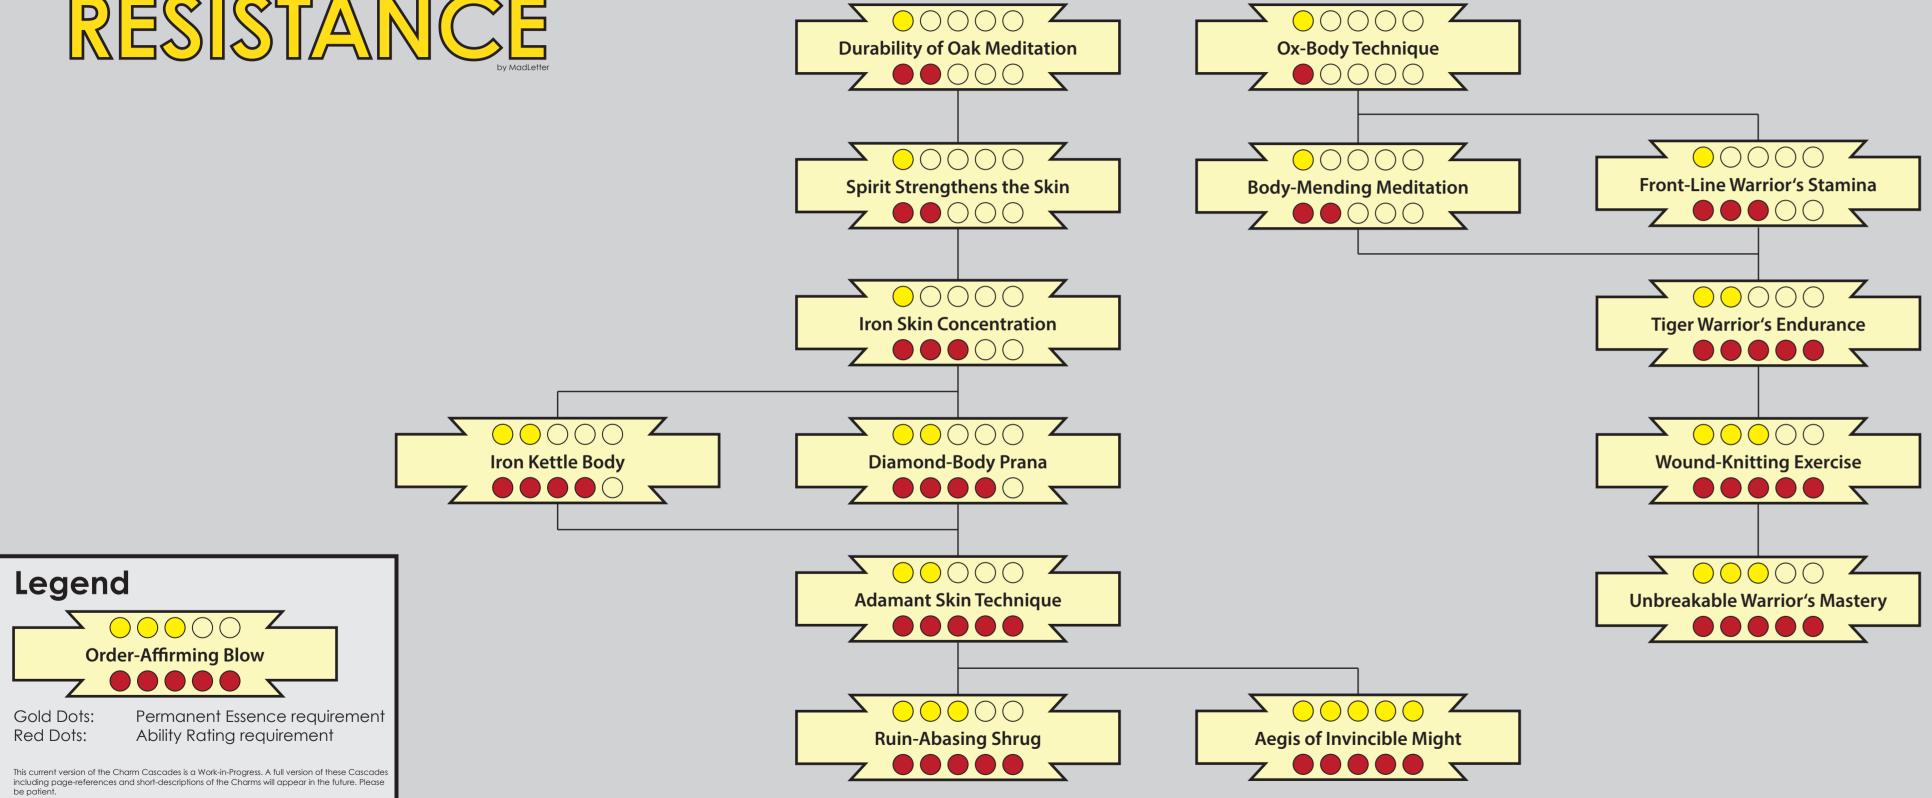

### Charm Cascades

### Charm Cascades

Gold Dots: Permanent Essence requirement Red Dots: Ability Rating requirement

This current version of the Charm Cascades is a Work-in-Progress. A full version of these Cascades including page-references and short-descriptions of the Charms will appear in the future. Please be patient.