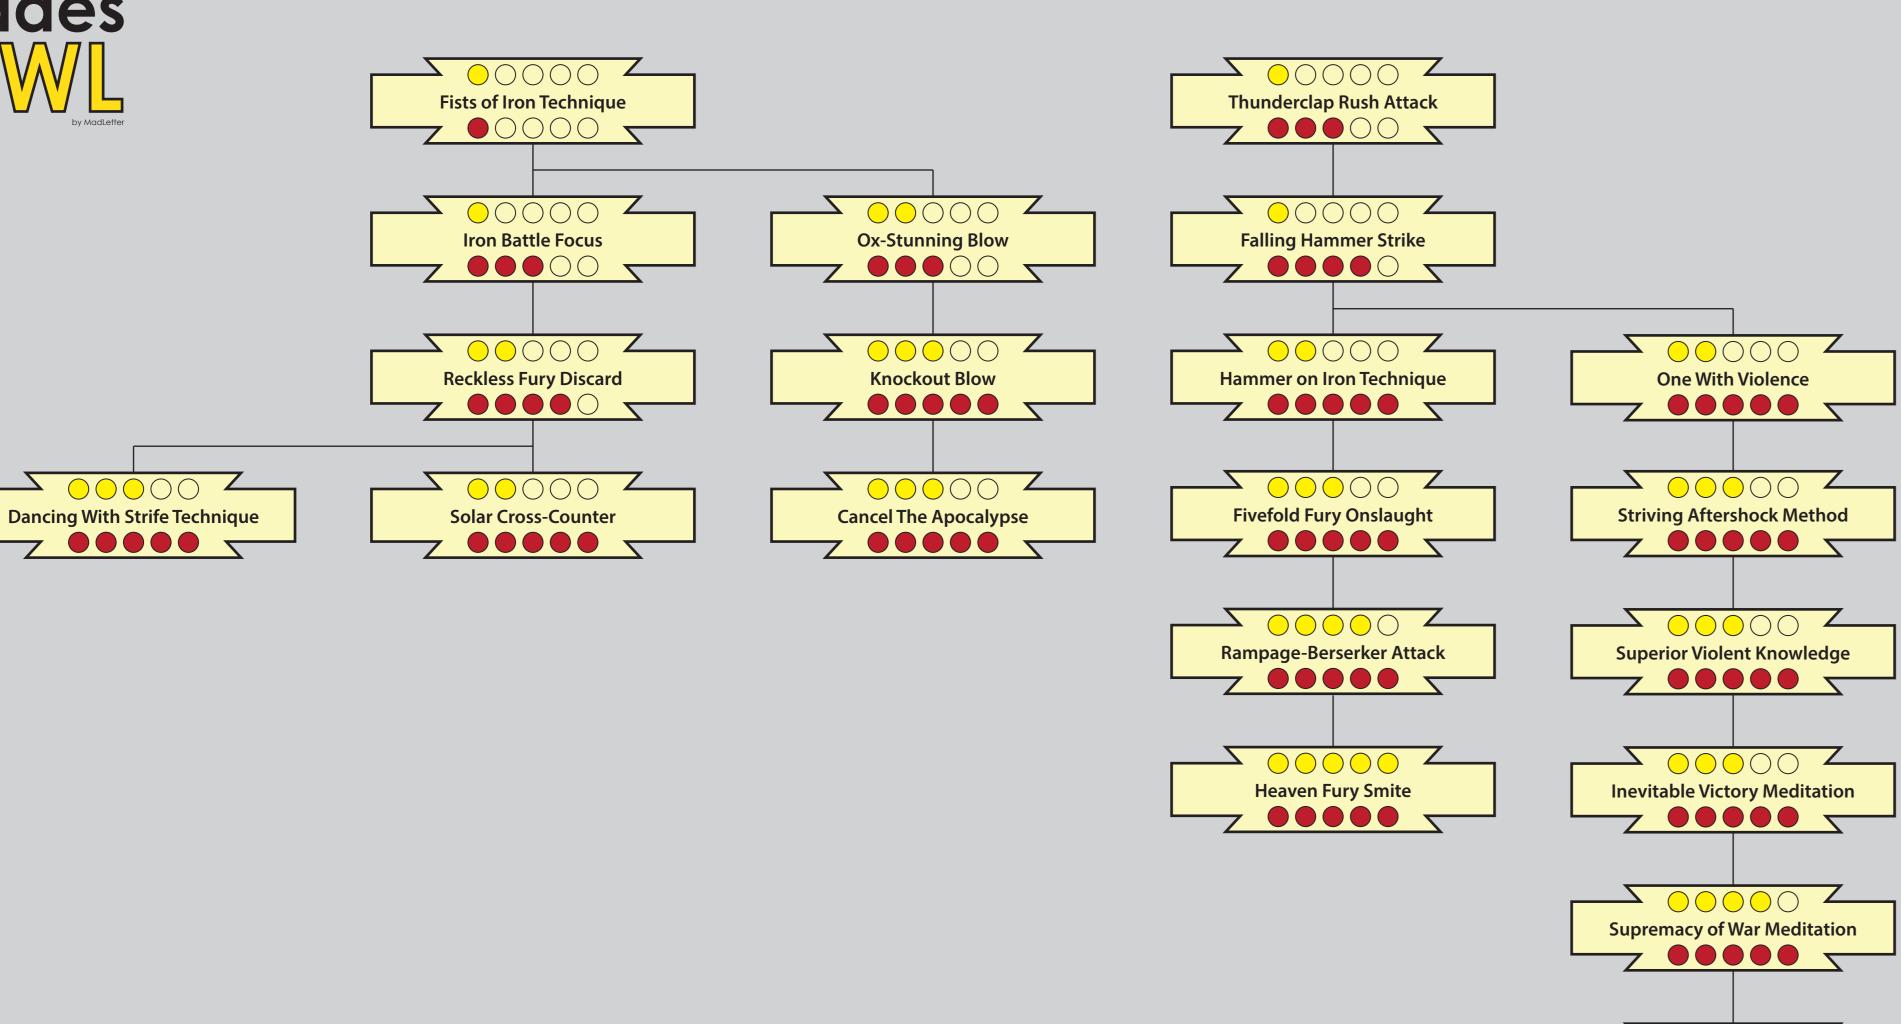

### Charm Cascades

Gold Dots: Permanent Essence requirement Red Dots: Ability Rating requirement

This current version of the Charm Cascades is a Work-in-Progress. A full version of these Cascades including page-references and short-descriptions of the Charms will appear in the future. Please be patient.