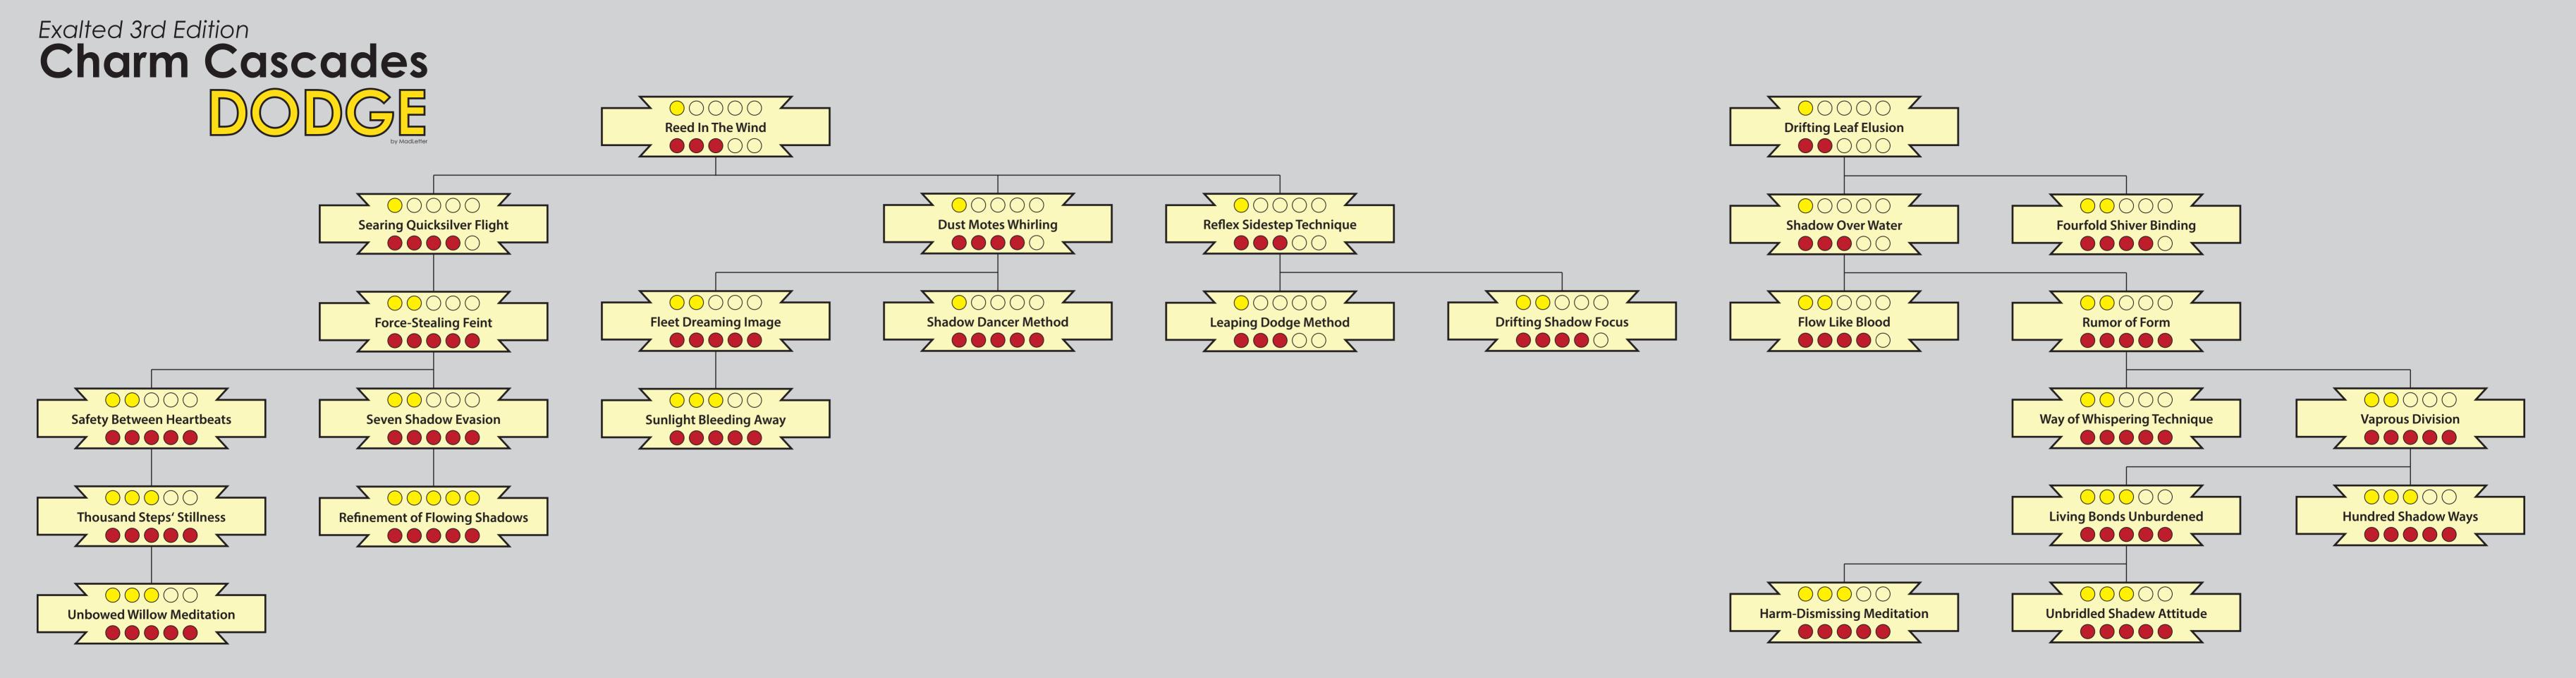

# Charm Cascades STEALTH

### Charm Cascades

Gold Dots: Permanent Essence requirement Red Dots: Ability Rating requirement

This current version of the Charm Cascades is a Work-in-Progress. A full version of these Cascades including page-references and short-descriptions of the Charms will appear in the future. Please be patient.