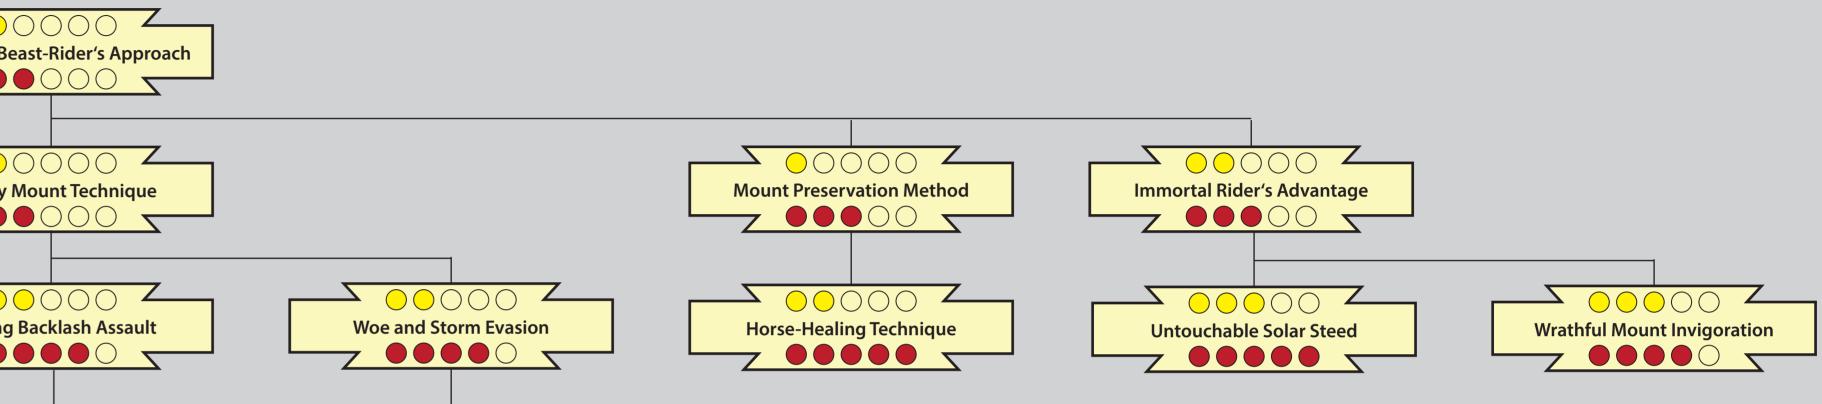

## Exalted 3rd Edition Charm Cascades

7 0 0 0 0

Soaring Pegasus Style

Fierce Charger's Pulse

Resilience of the Chosen Mount

7 00000

Iron Simhata Style

Z O O O O O

Storm-Weathering Essence Infusion