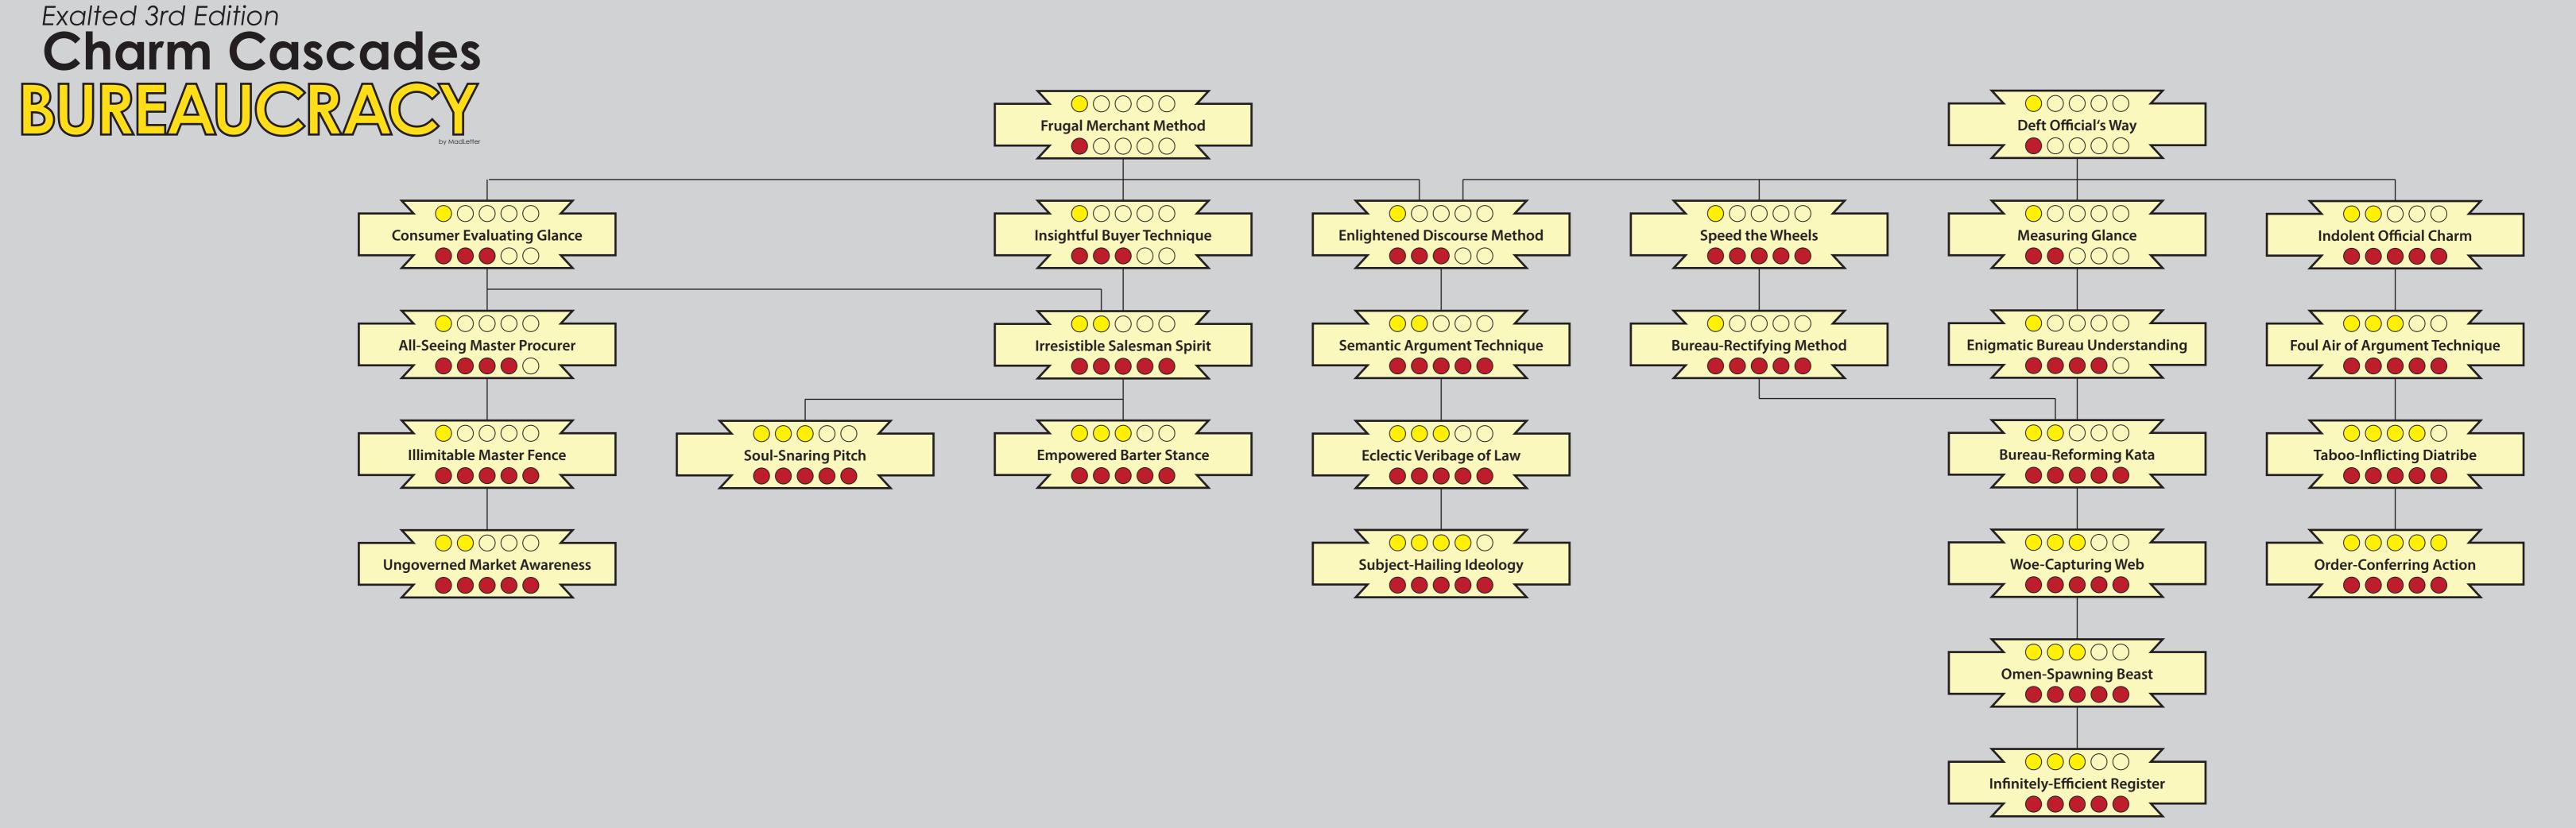

### Charm Cascades

Gold Dots: Permanent Essence requirement Red Dots: Ability Rating requirement

This current version of the Charm Cascades is a Work-in-Progress. A full version of these Cascades including page-references and short-descriptions of the Charms will appear in the future. Please be patient.