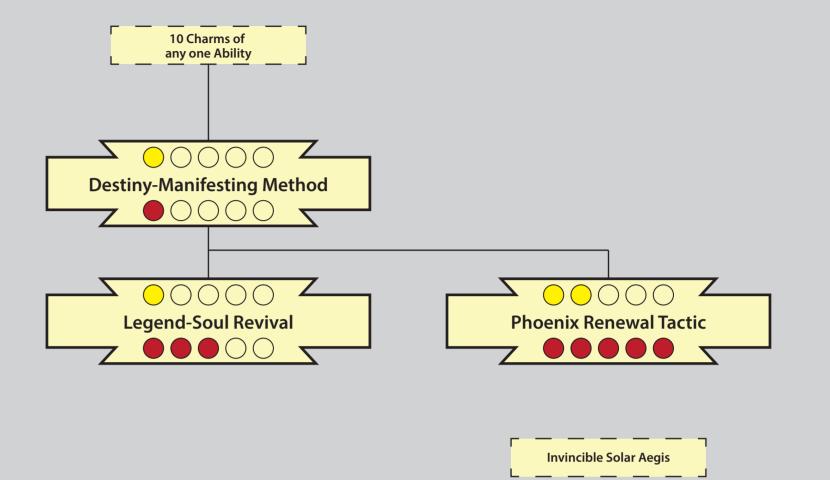

### Charm Cascades

Gold Dots: Permanent Essence requirement Red Dots: Ability Rating requirement

This current version of the Charm Cascades is a Work-in-Progress. A full version of these Cascades including page-references and short-descriptions of the Charms will appear in the future. Please be patient.