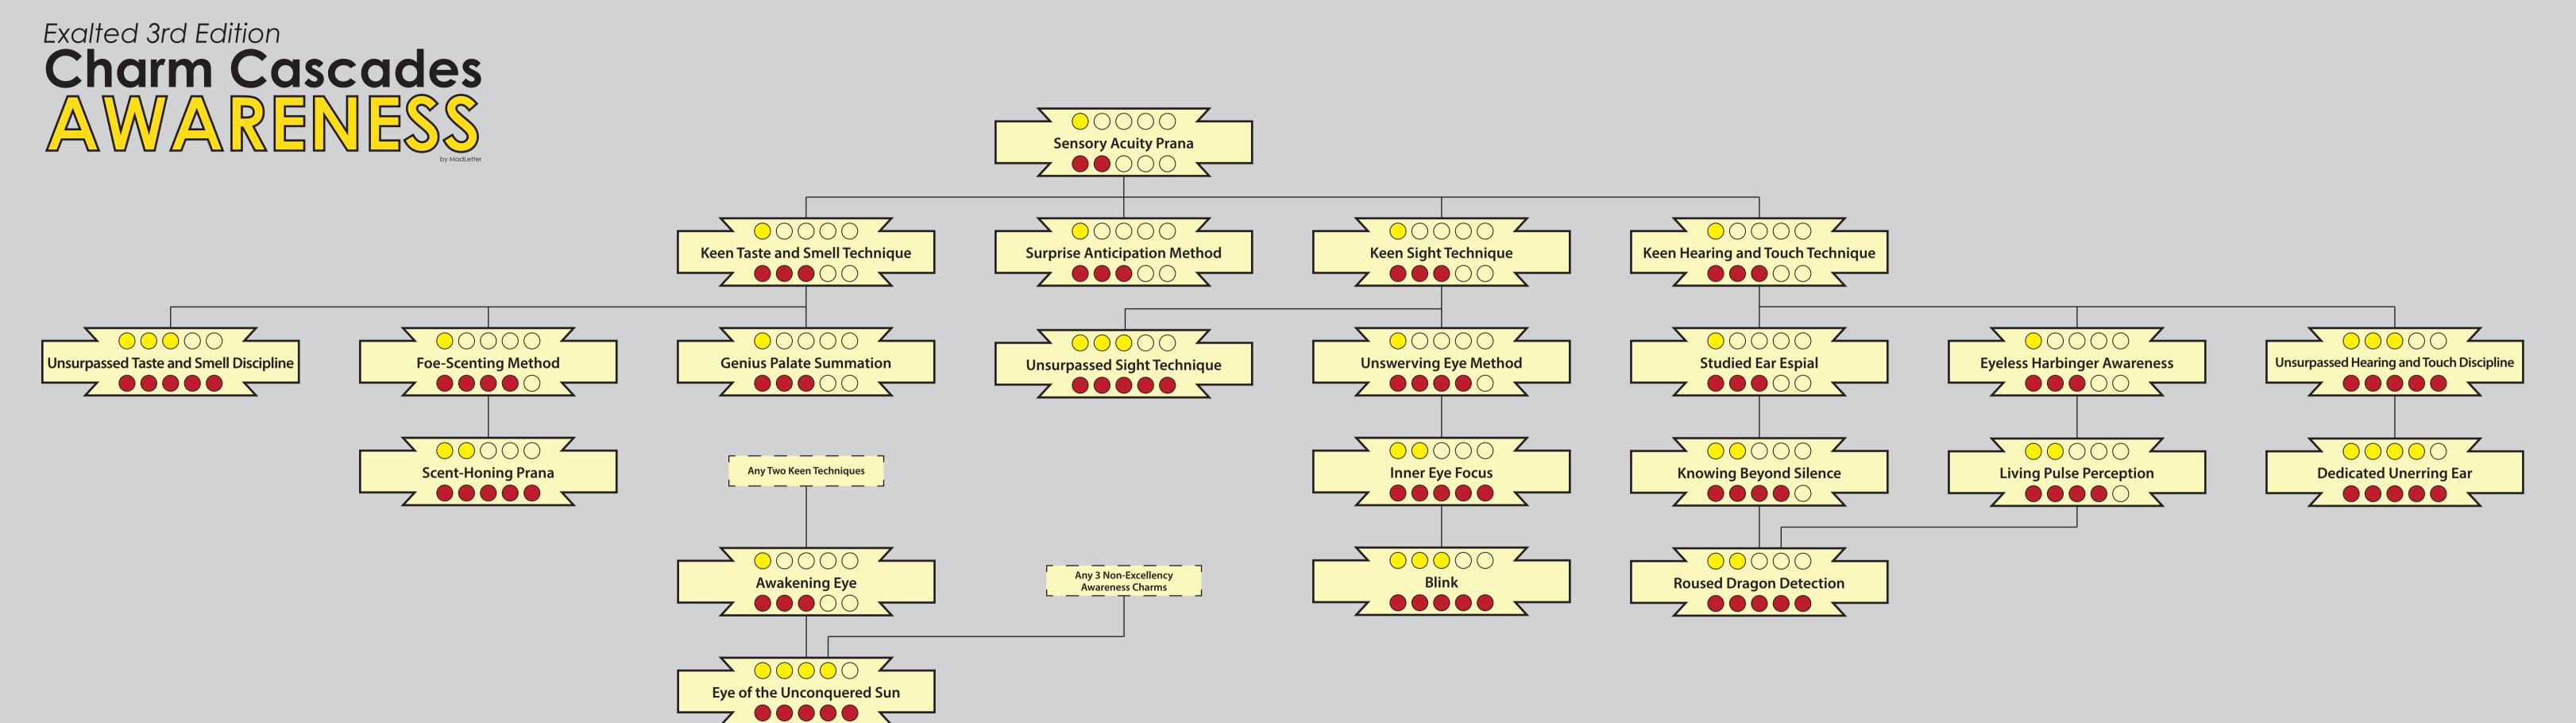

### Charm Cascades

Gold Dots: Permanent Essence requirement Red Dots: Ability Rating requirement

This current version of the Charm Cascades is a Work-in-Progress. A full version of these Cascades including page-references and short-descriptions of the Charms will appear in the future. Please be patient.