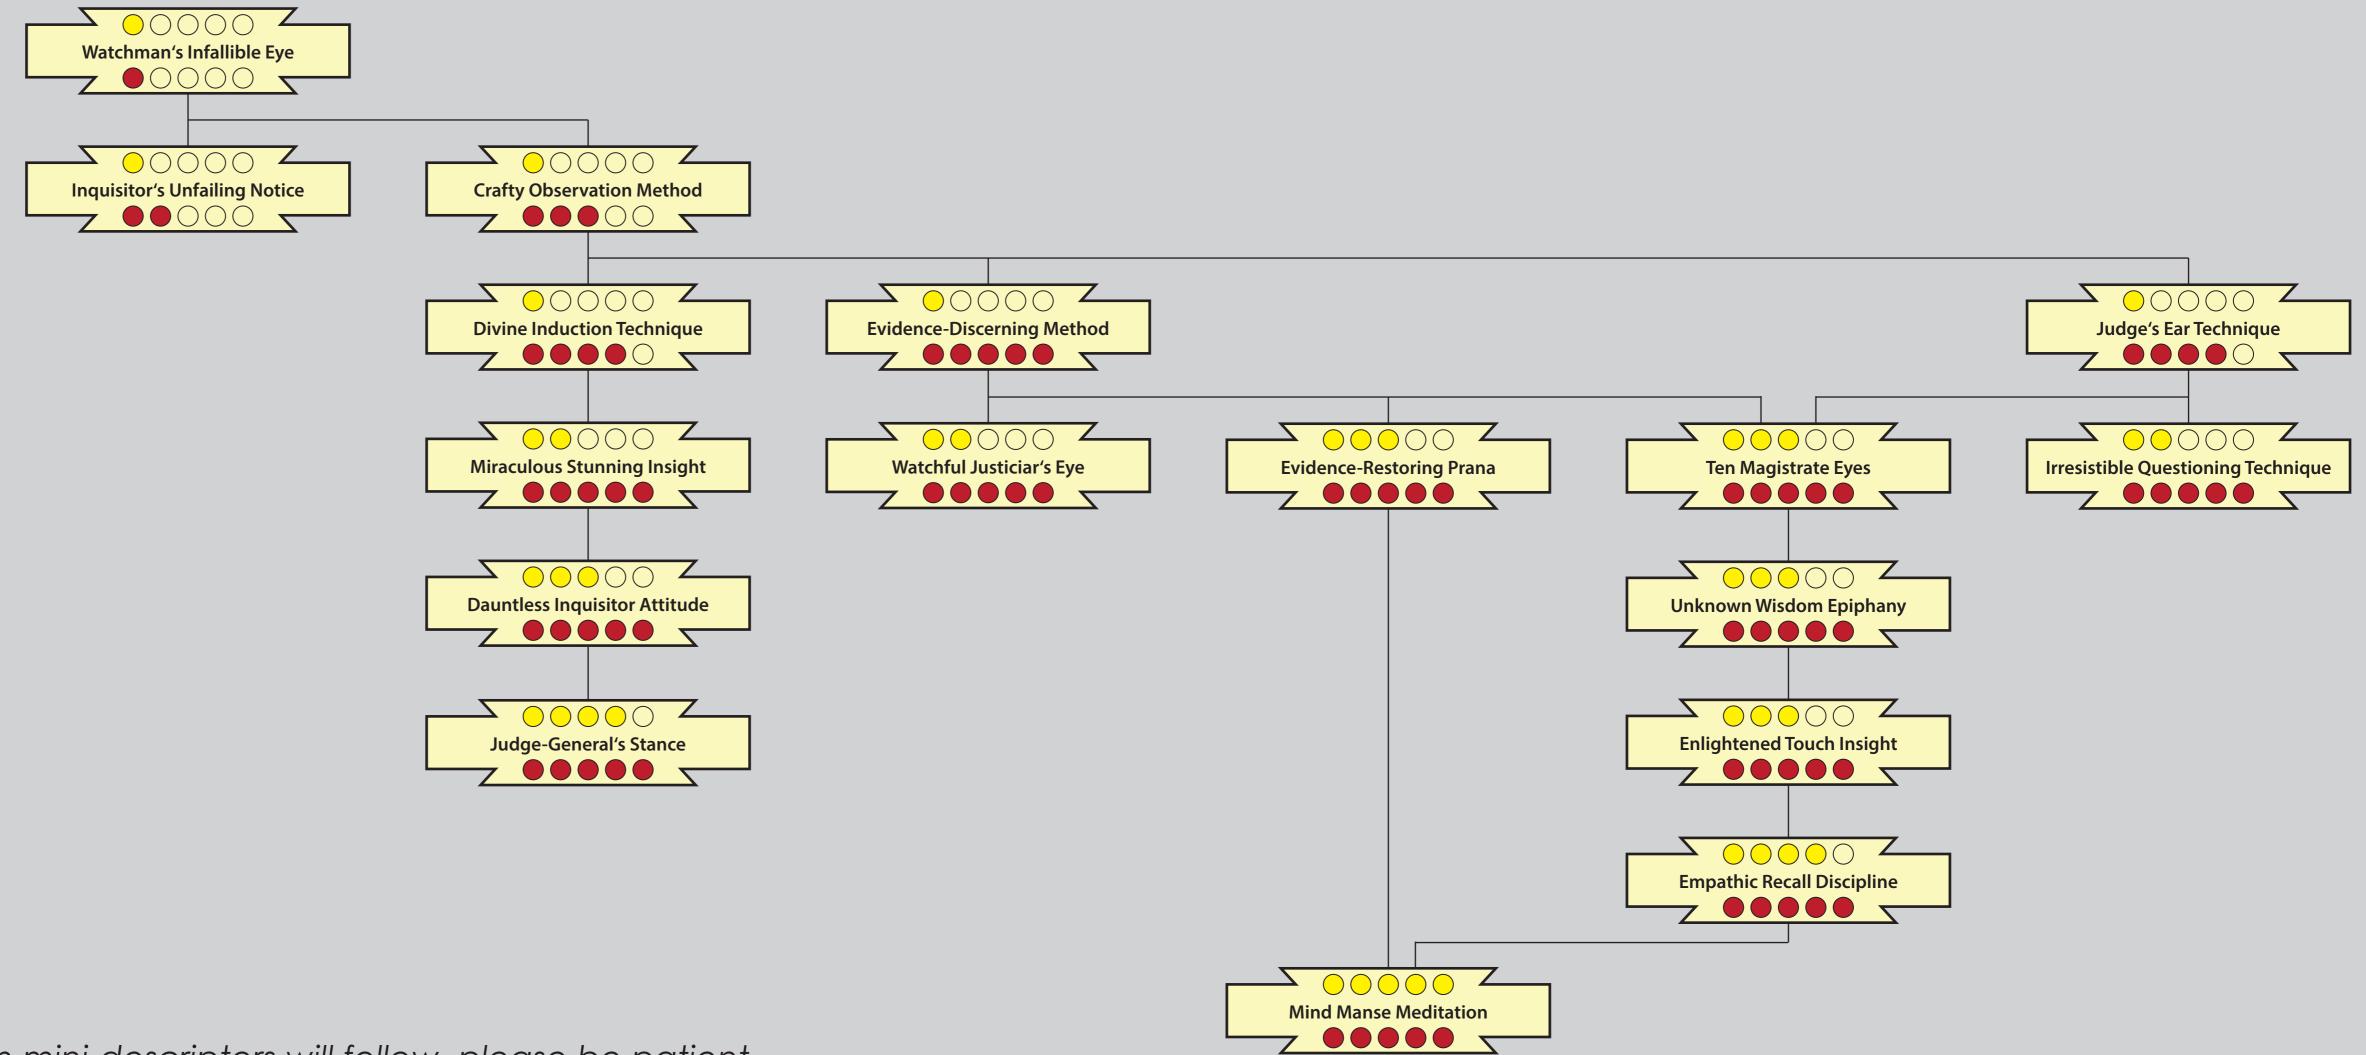

Full Cascades with page-references and Charm mini-descriptors will follow, please be patient.

**Ascendant Battle Visage** 

Integrity-Protecting Prana