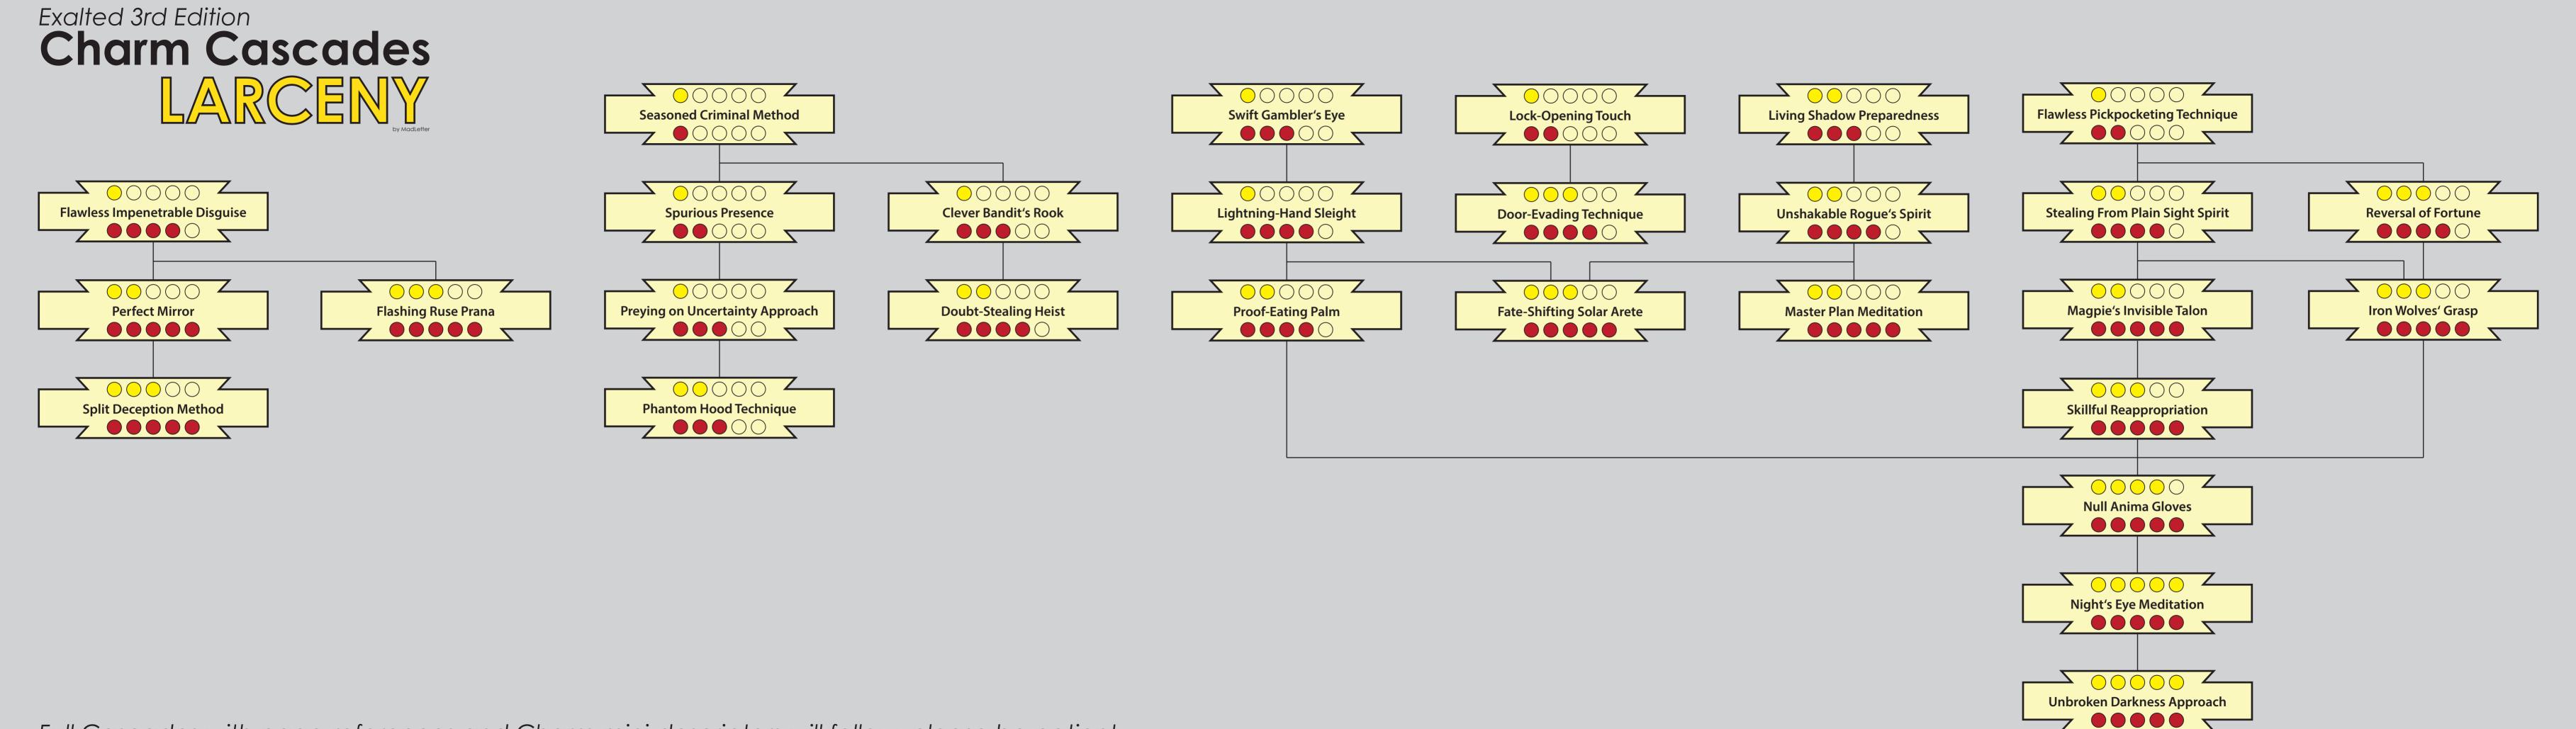

Full Cascades with page-references and Charm mini-descriptors will follow, please be patient.

**Ascendant Battle Visage** 

Integrity-Protecting Prana