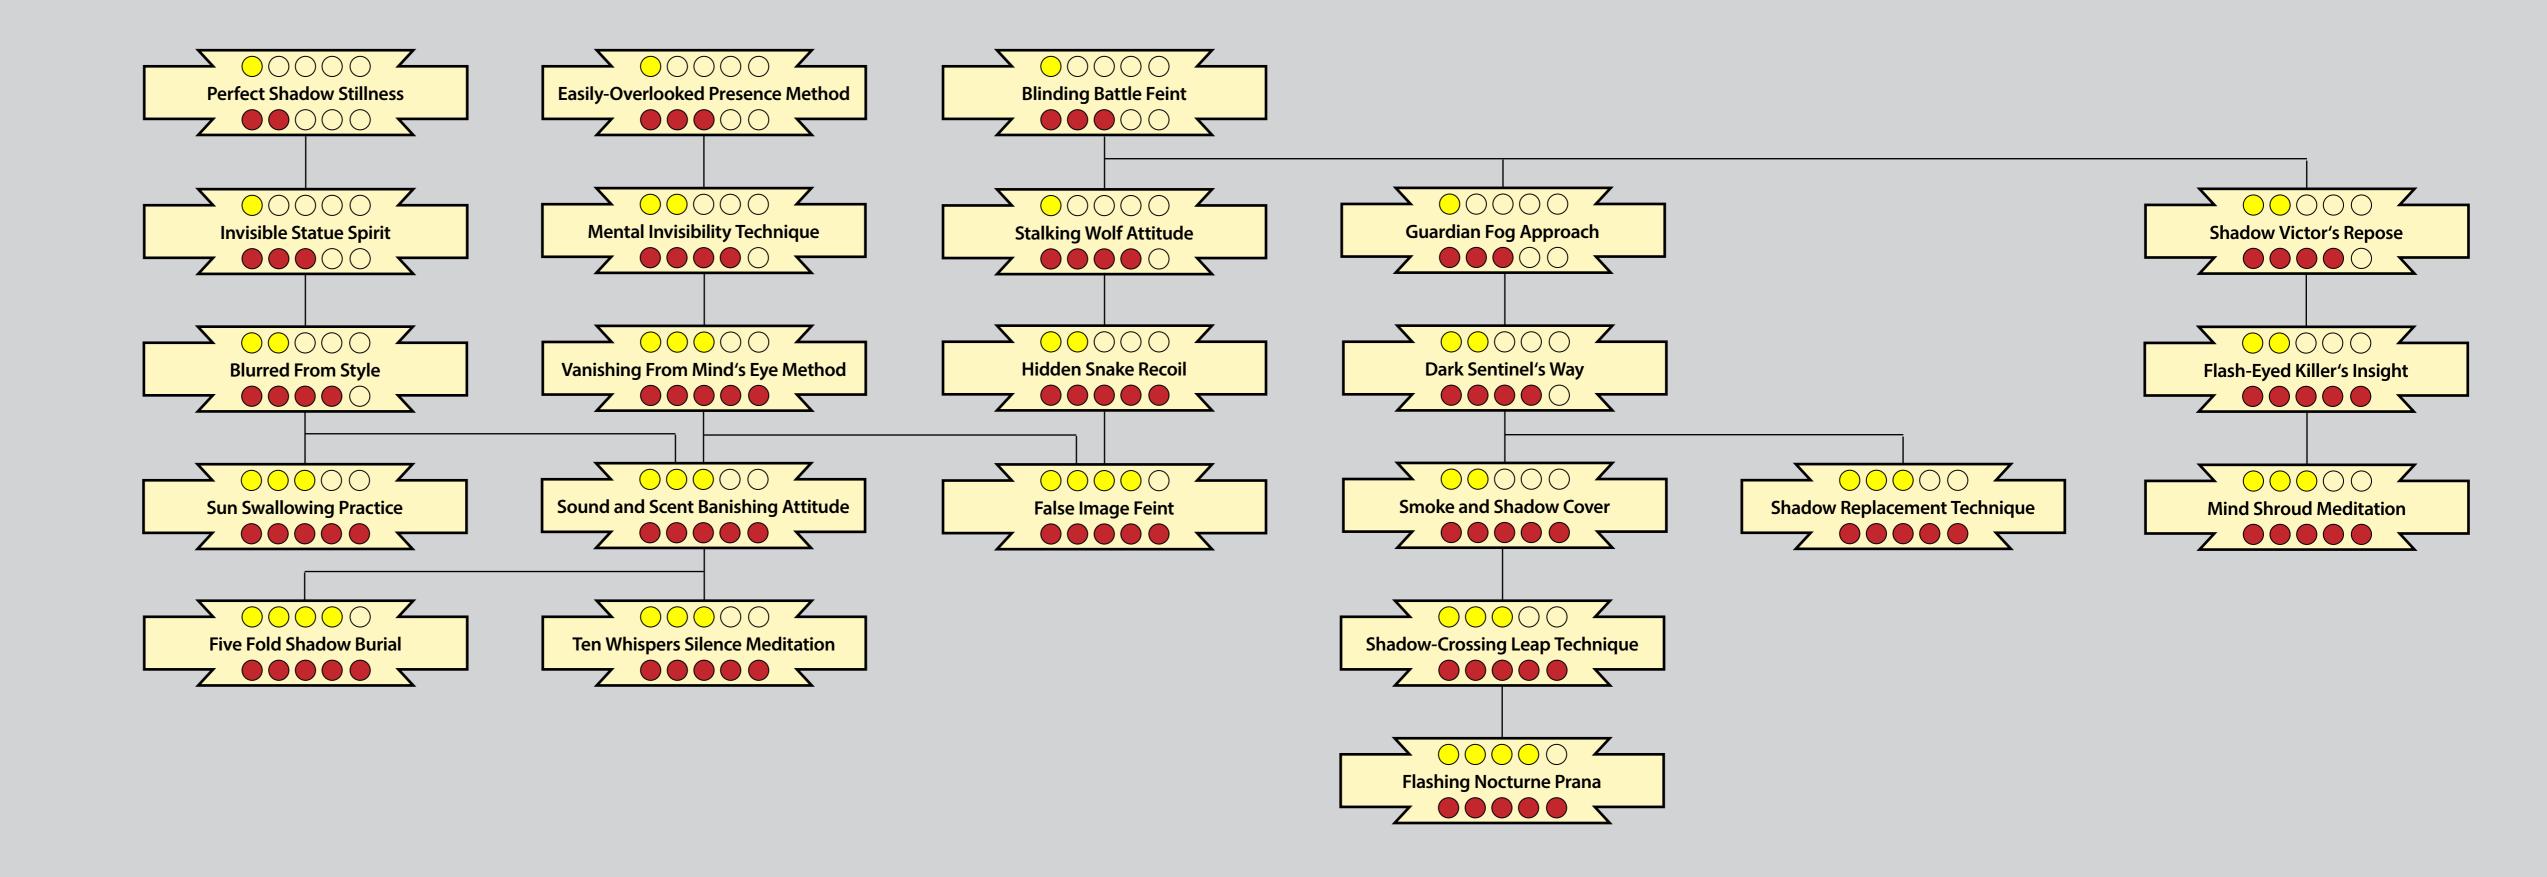

Full Cascades with page-references and Charm mini-descriptors will follow, please be patient.







**Ascendant Battle Visage** 













Integrity-Protecting Prana













# Charm Cascades MEDICINE





# Exalted 3rd Edition Charm Cascades



Blazing Solar Bolt



If you find any typos and errors, please contact me at: daelkyr@gmx.com





#### Exalted 3rd Edition

If you find any typos and errors, please contact me at: daelkyr@gmx.com

### Charm Cascades







## Exalted 3rd Edition Charm Cascades



7 0 0 0 0

Soaring Pegasus Style

Fierce Charger's Pulse





Resilience of the Chosen Mount

7 00000

Iron Simhata Style

Z O O O O O

Storm-Weathering Essence Infusion



# Charm Cascades STEALTH





#### Exalted 3rd Edition

# Charm Cascades







7 00000







Savage Wolf Attack

**Firey Solar Chakram** 

7 00000 \

Exalted 3rd Edition

### Charm Cascades



Gold Dots: Permanent Essence requirement Red Dots: Ability Rating requirement

This current version of the Charm Cascades is a Work-in-Progress. A full version of these Cascades including page-references and short-descriptions of the Charms will appear in the future. Please be patient.

If you find any typos and errors, please contact me at: daelkyr@gmx.com