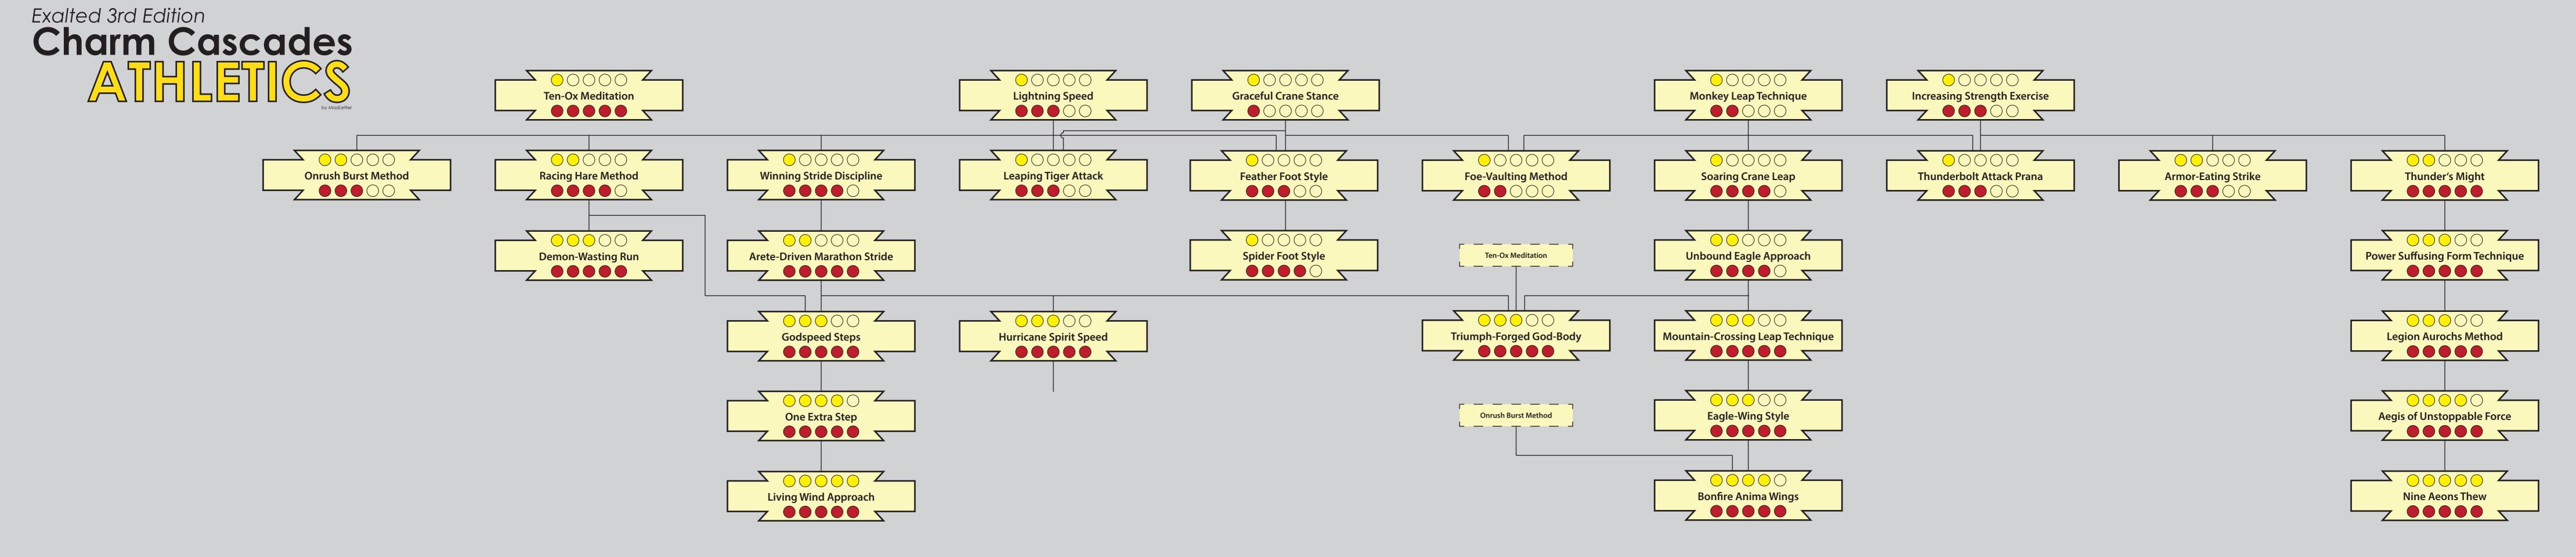

### Charm Cascades

Gold Dots: Permanent Essence requirement Red Dots: Ability Rating requirement

This current version of the Charm Cascades is a Work-in-Progress. A full version of these Cascades including page-references and short-descriptions of the Charms will appear in the future. Please be patient.