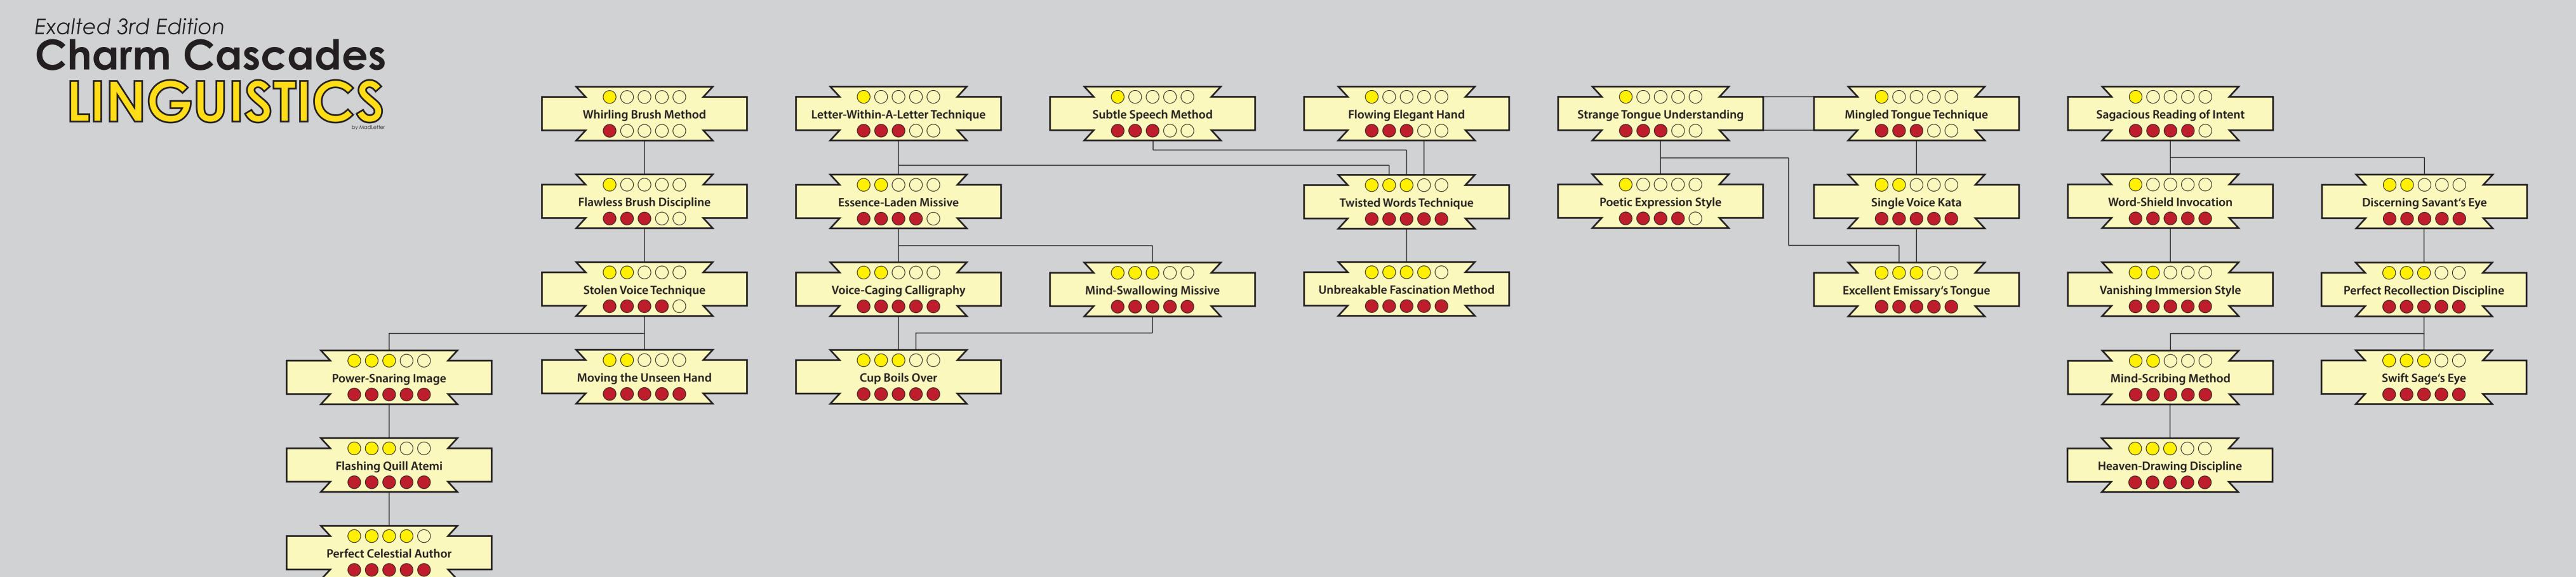

Full Cascades with page-references and Charm mini-descriptors will follow, please be patient.

**Ascendant Battle Visage** 

Integrity-Protecting Prana