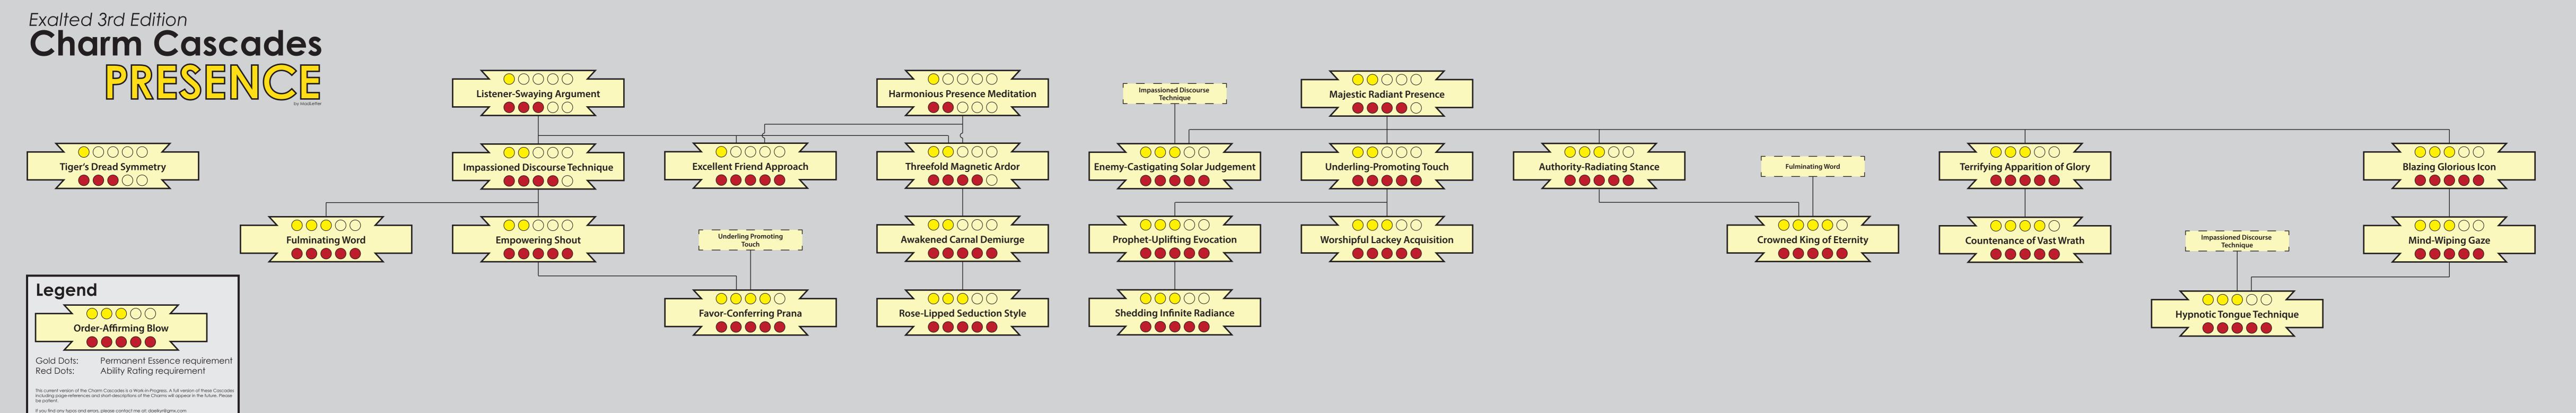

### Charm Cascades

### Charm Cascades

Gold Dots: Permanent Essence requirement Red Dots: Ability Rating requirement

This current version of the Charm Cascades is a Work-in-Progress. A full version of these Cascades including page-references and short-descriptions of the Charms will appear in the future. Please be patient.