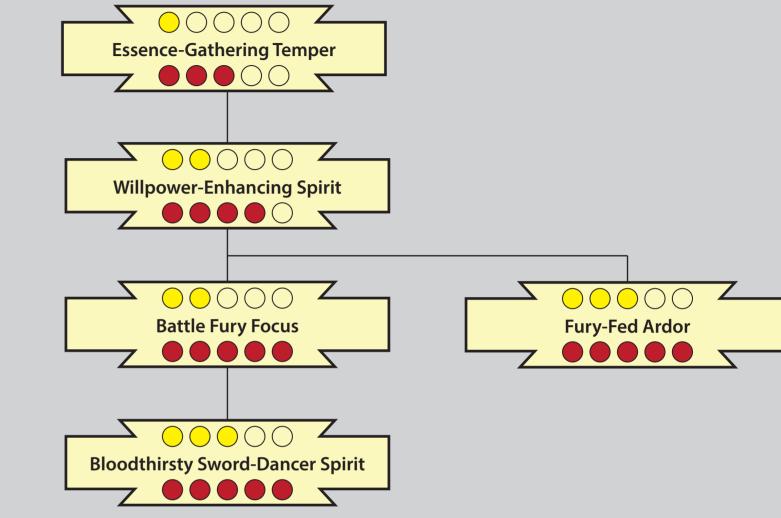

### Charm Cascades

### Charm Cascades

Gold Dots: Permanent Essence requirement Red Dots: Ability Rating requirement

This current version of the Charm Cascades is a Work-in-Progress. A full version of these Cascades including page-references and short-descriptions of the Charms will appear in the future. Please be patient.