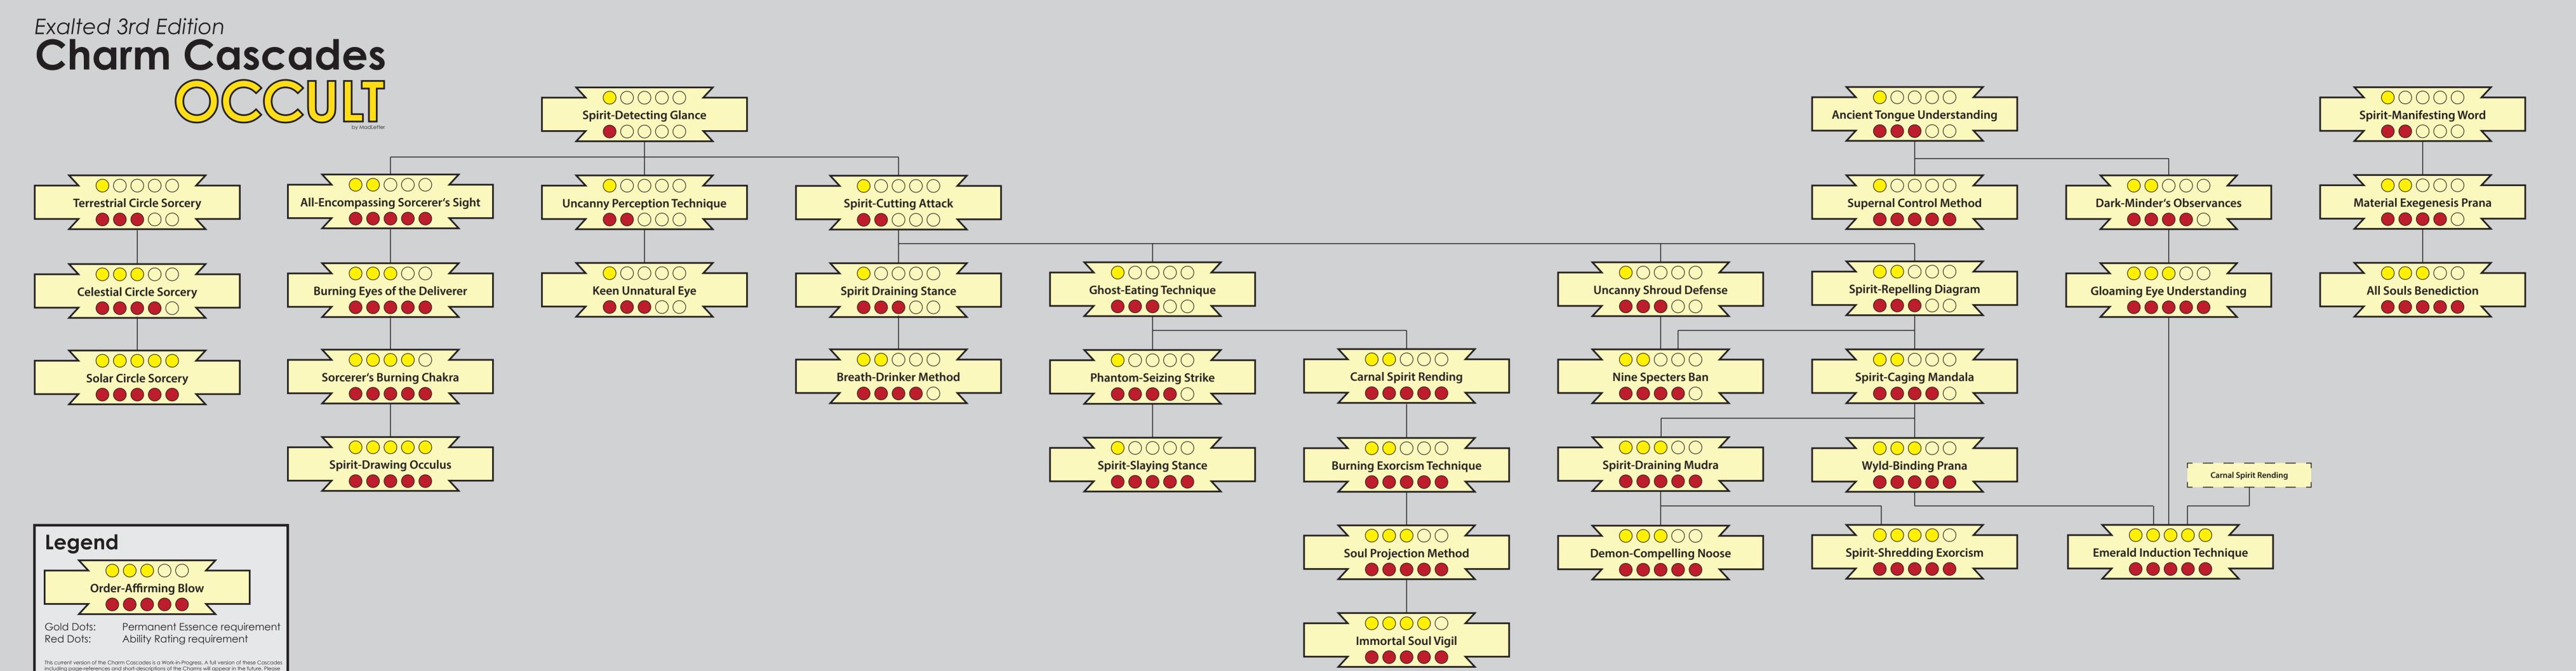

# Exalted 3rd Edition Charm Cascades

Blazing Solar Bolt

If you find any typos and errors, please contact me at: daelkyr@gmx.com

### Charm Cascades

Gold Dots: Permanent Essence requirement Red Dots: Ability Rating requirement

This current version of the Charm Cascades is a Work-in-Progress. A full version of these Cascades including page-references and short-descriptions of the Charms will appear in the future. Please be patient.