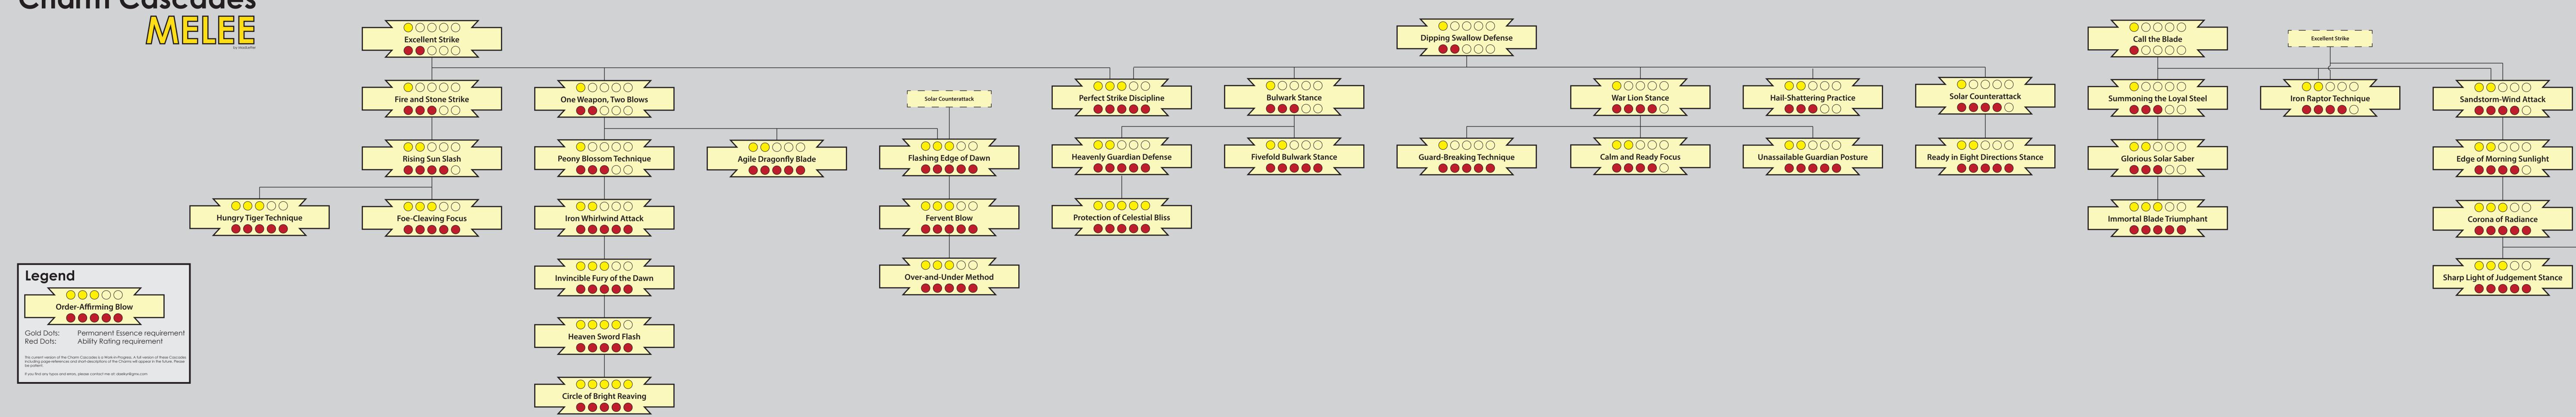

# Charm Cascades

7 00000

Savage Wolf Attack

**Firey Solar Chakram** 

7 00000 \

Exalted 3rd Edition

### Charm Cascades

Gold Dots: Permanent Essence requirement Red Dots: Ability Rating requirement

This current version of the Charm Cascades is a Work-in-Progress. A full version of these Cascades including page-references and short-descriptions of the Charms will appear in the future. Please be patient.