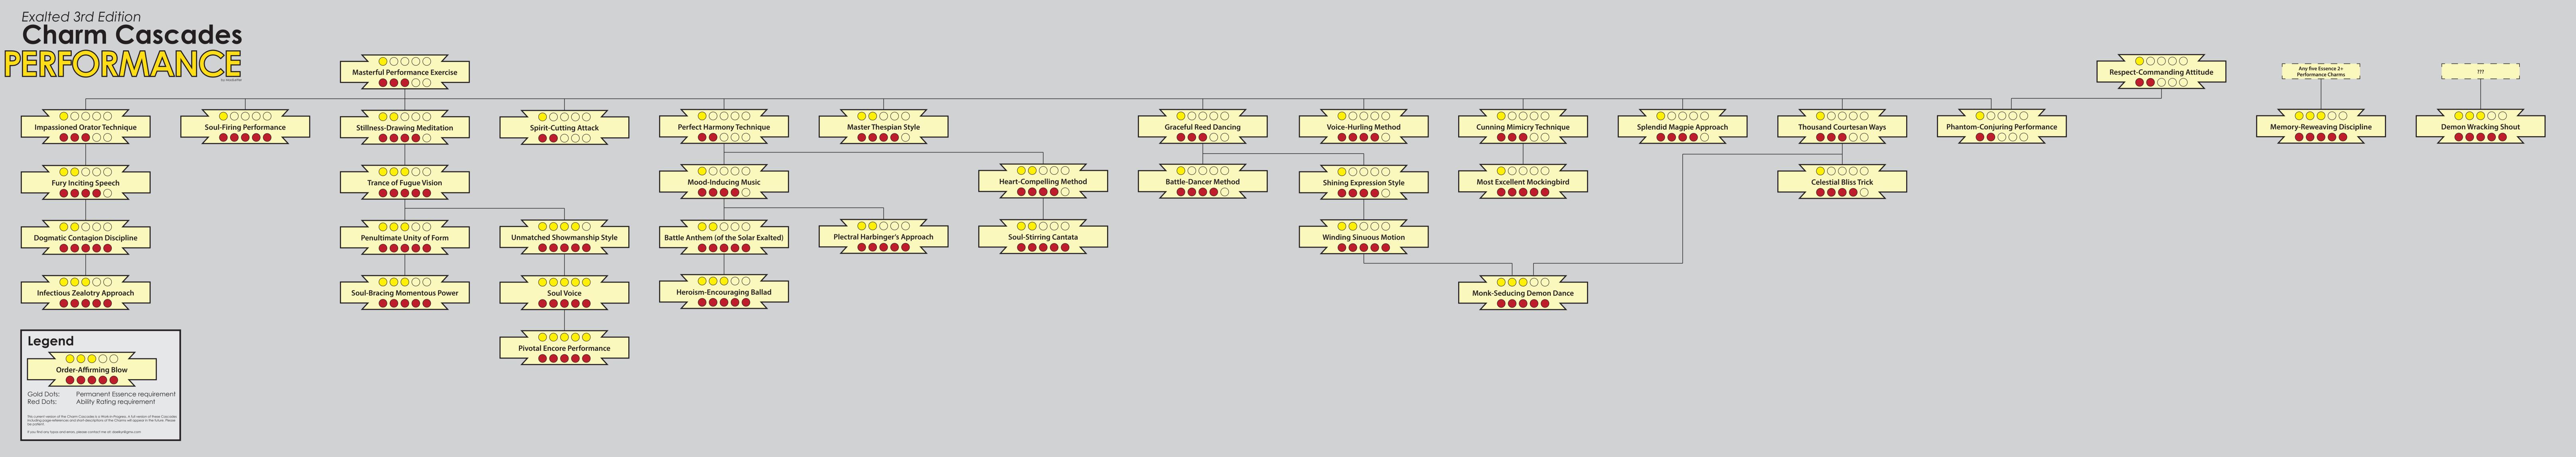

### Charm Cascades

Gold Dots: Permanent Essence requirement Red Dots: Ability Rating requirement

This current version of the Charm Cascades is a Work-in-Progress. A full version of these Cascades including page-references and short-descriptions of the Charms will appear in the future. Please be patient.