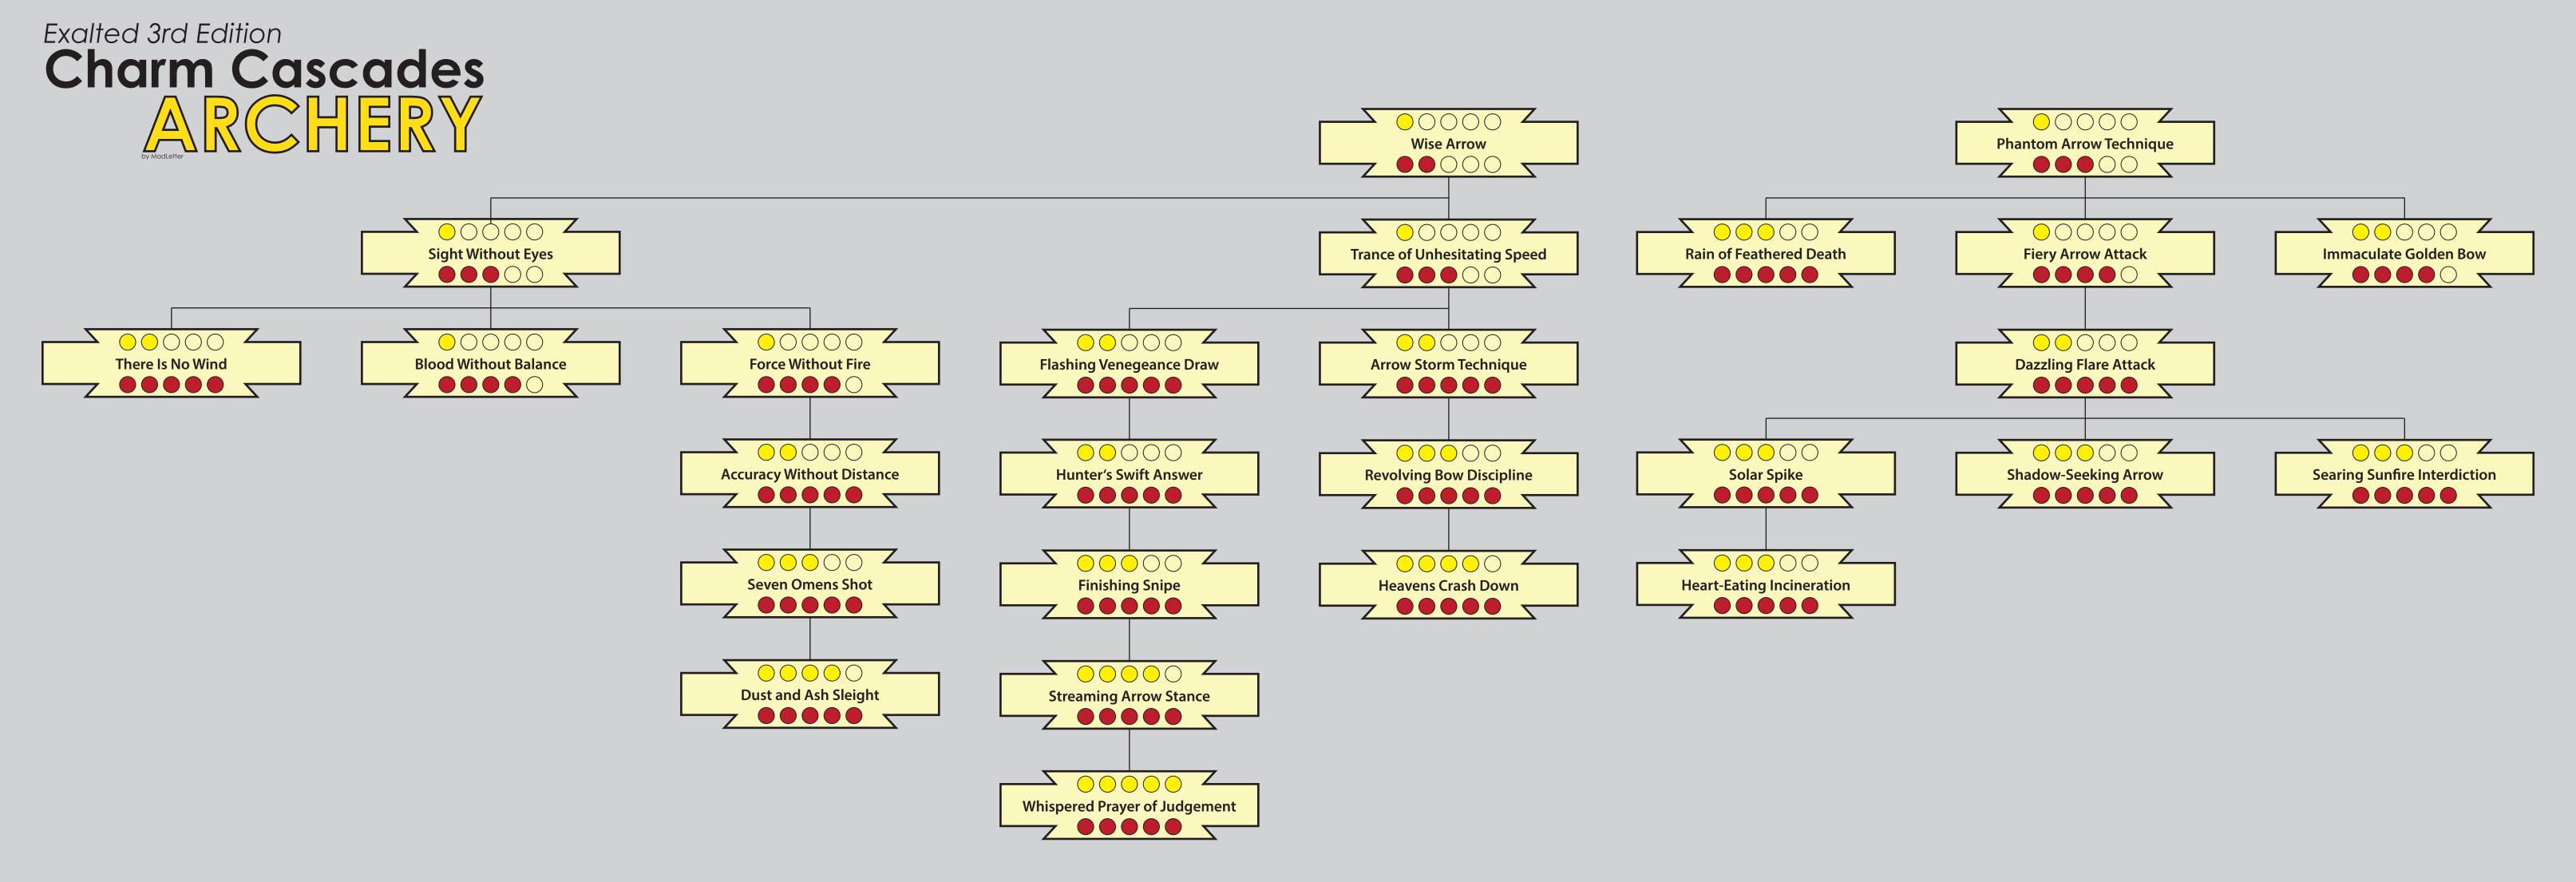

### Charm Cascades

Gold Dots: Permanent Essence requirement Red Dots: Ability Rating requirement

This current version of the Charm Cascades is a Work-in-Progress. A full version of these Cascades including page-references and short-descriptions of the Charms will appear in the future. Please be patient.