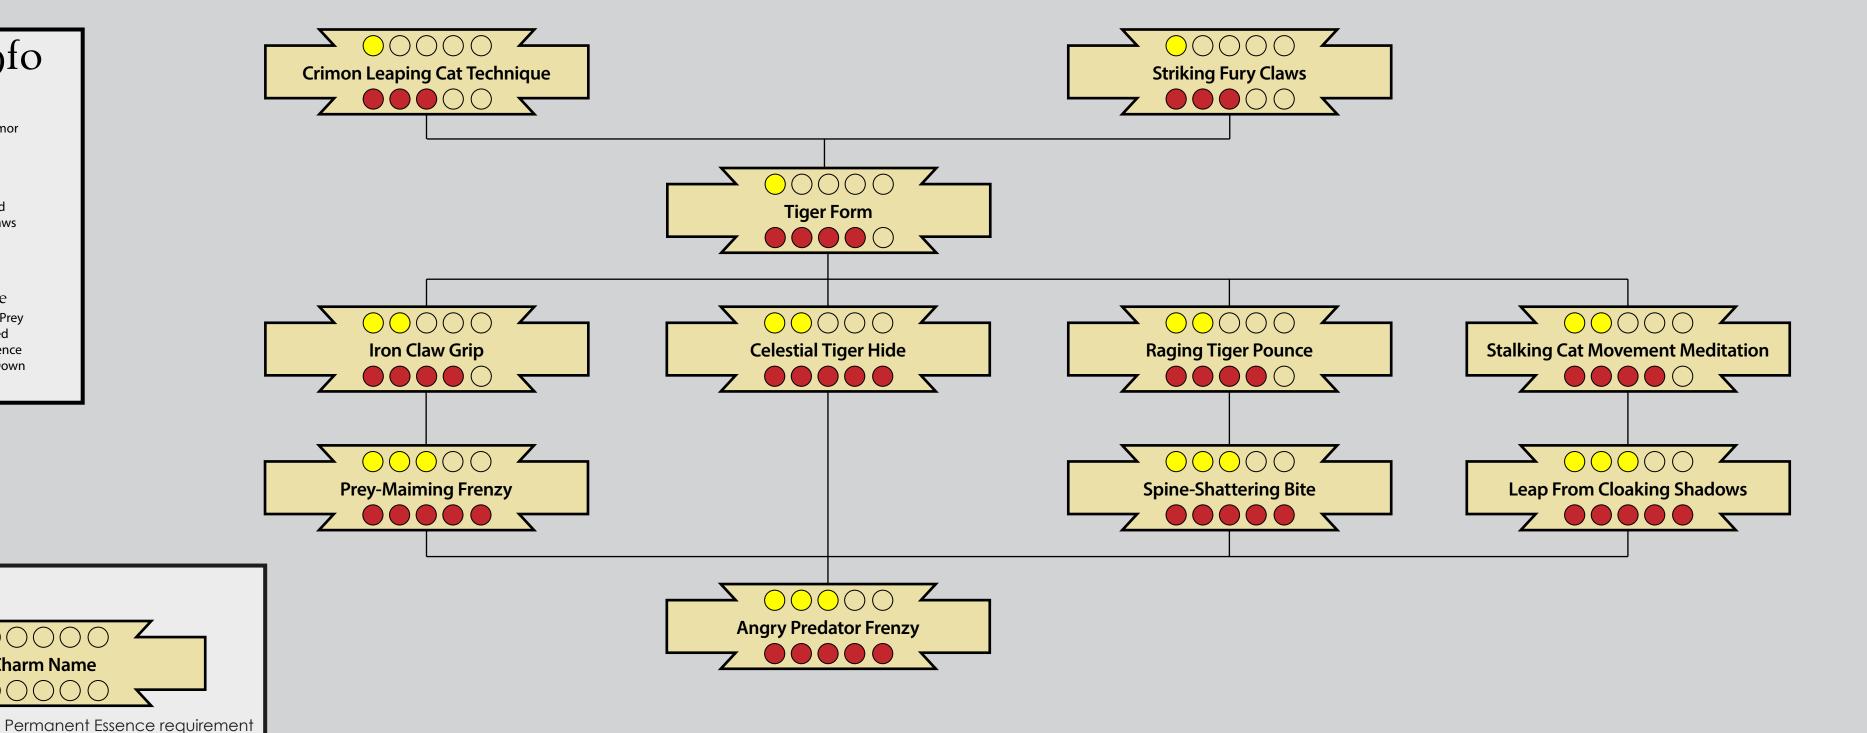

### Martial Arts Charm Cascades TIGER STY

Legend

Gold Dots:

Red Dots:

0000

**Charm Name** 

7

This current version of the Charm Cascades is a Work-in-Progress. A full version of these Cascades including page-references and short-descriptions of the Charms will appear in the future. Please

If you find any typos and errors, please contact me at: daelkyr@gmx.com

Ability Rating requirement