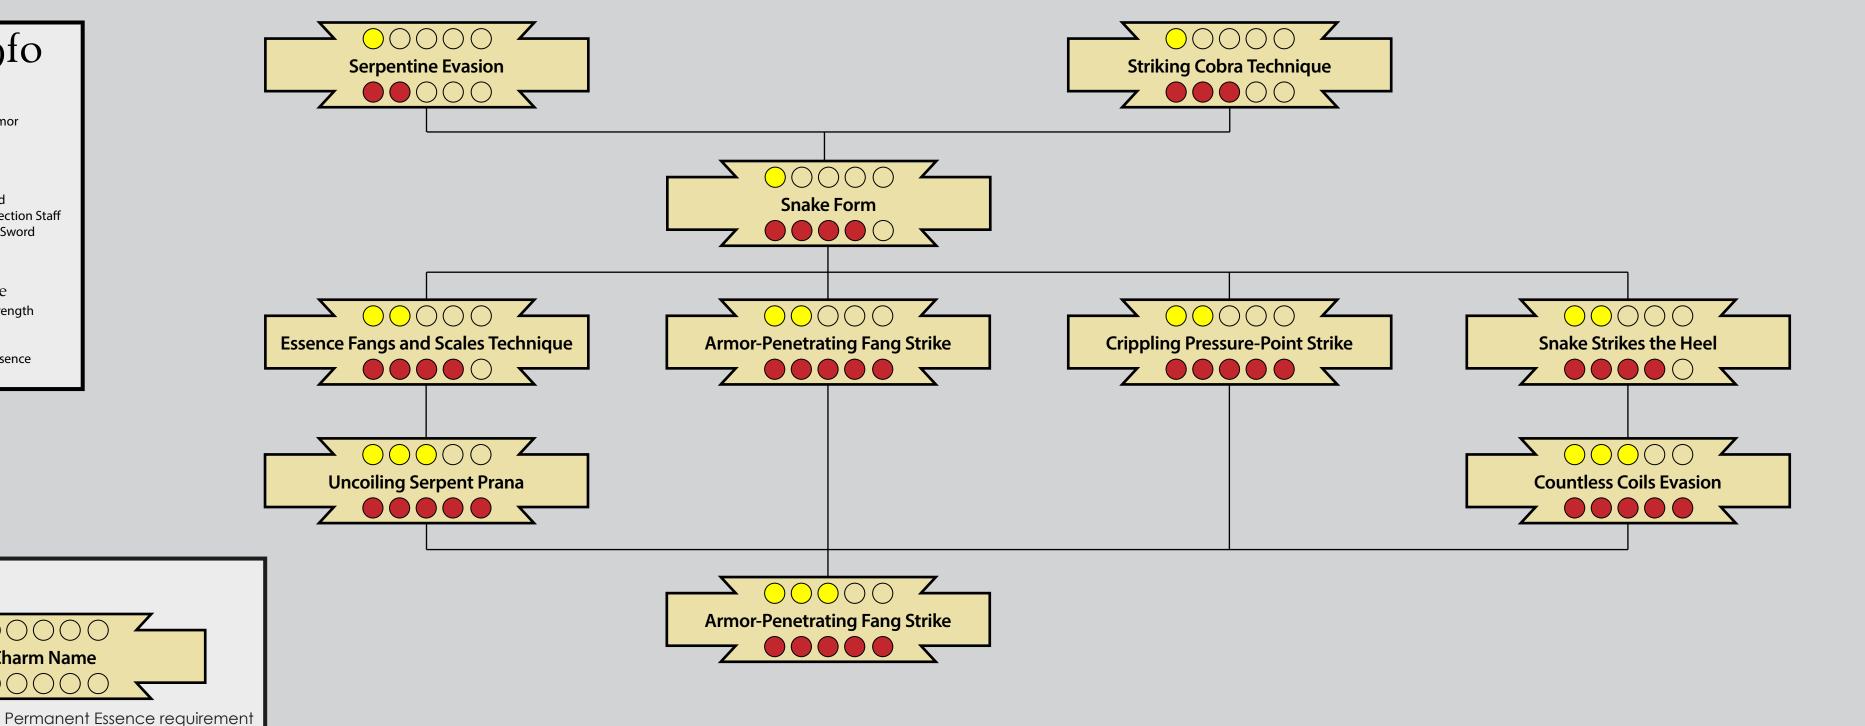

### Martial Arts Charm Cascades SNAKE STYLE

Legend

Gold Dots:

Red Dots:

0000

**Charm Name** 

7

This current version of the Charm Cascades is a Work-in-Progress. A full version of these Cascades including page-references and short-descriptions of the Charms will appear in the future. Please

If you find any typos and errors, please contact me at: daelkyr@gmx.com

Ability Rating requirement