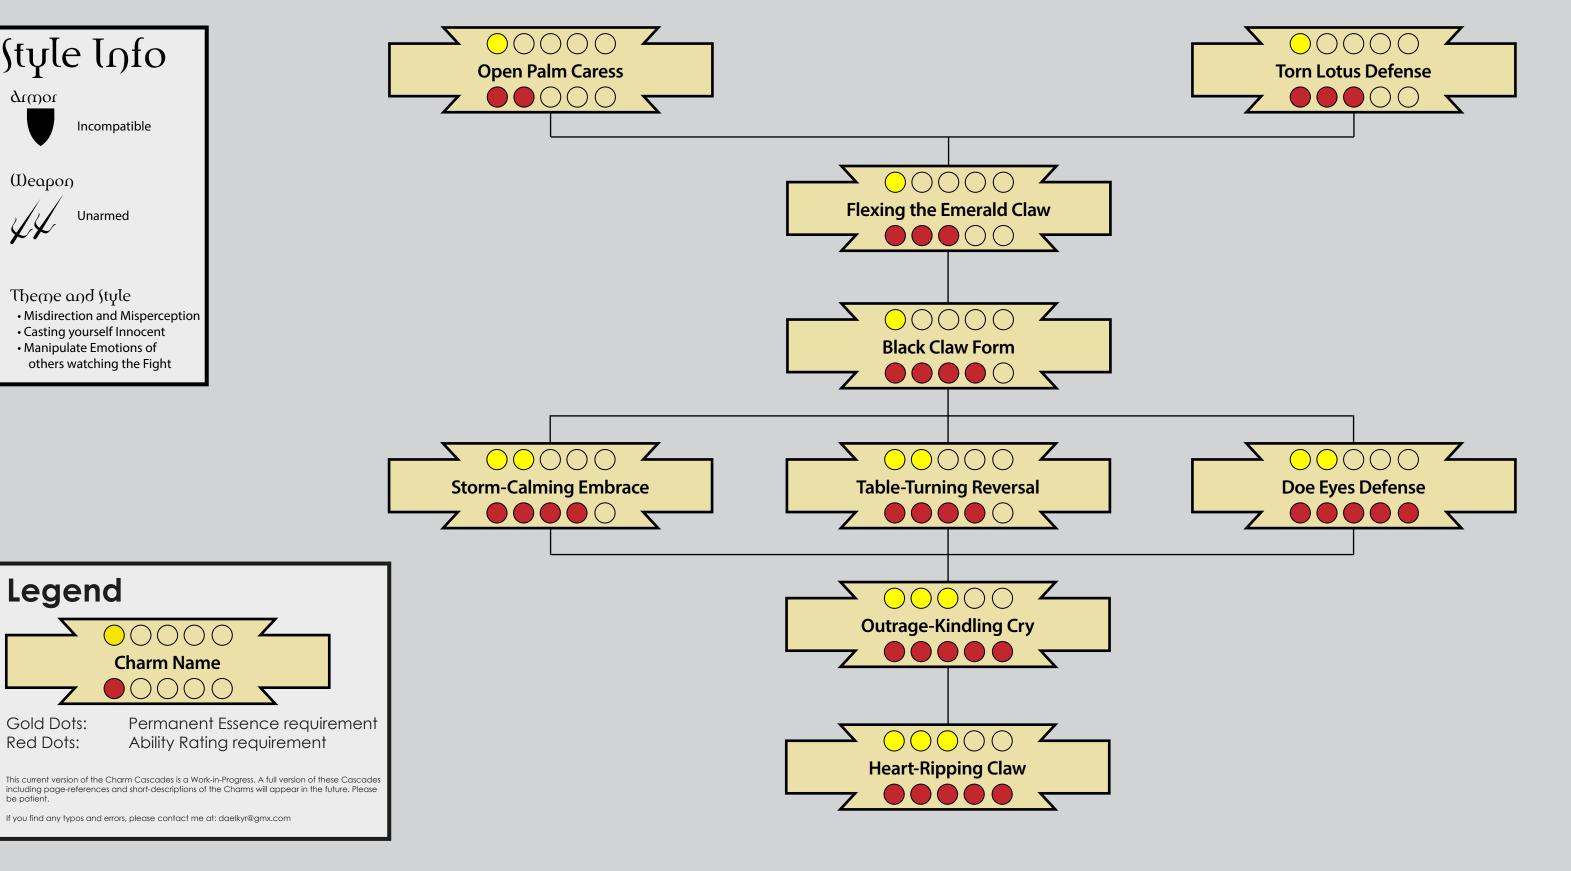

egend

Gold Dots:

Red Dots:

7 0000

This current version of the Charm Cascades is a Work-in-Progress. A full version of these Cascades including page-references and short-descriptions of the Charms will appear in the future. Please

If you find any typos and errors, please contact me at: daelkyr@gmx.com

Ability Rating requirement

**Charm Name** 



### Martial Arts Charm Cascades SILVER VOICED NIGHTINGALE STYLE



Legend

Gold Dots:

Red Dots:

0000

**Charm Name** 

If you find any typos and errors, please contact me at: daelkyr@gmx.com

Ability Rating requirement



### Martial Arts Charm Cascades RIGHTEOUS DEVIL STYLE







# Martial Arts Charm Cascades



Legend

Gold Dots:

Red Dots:

**Charm Name** 

If you find any typos and errors, please contact me at: daelkyr@gmx.com

0000



## Martial Arts Charm Cascades DREAMING PEARL COURTESAN STYLE







### Martial Arts Charm Cascades STEEL DEVIL STYLE