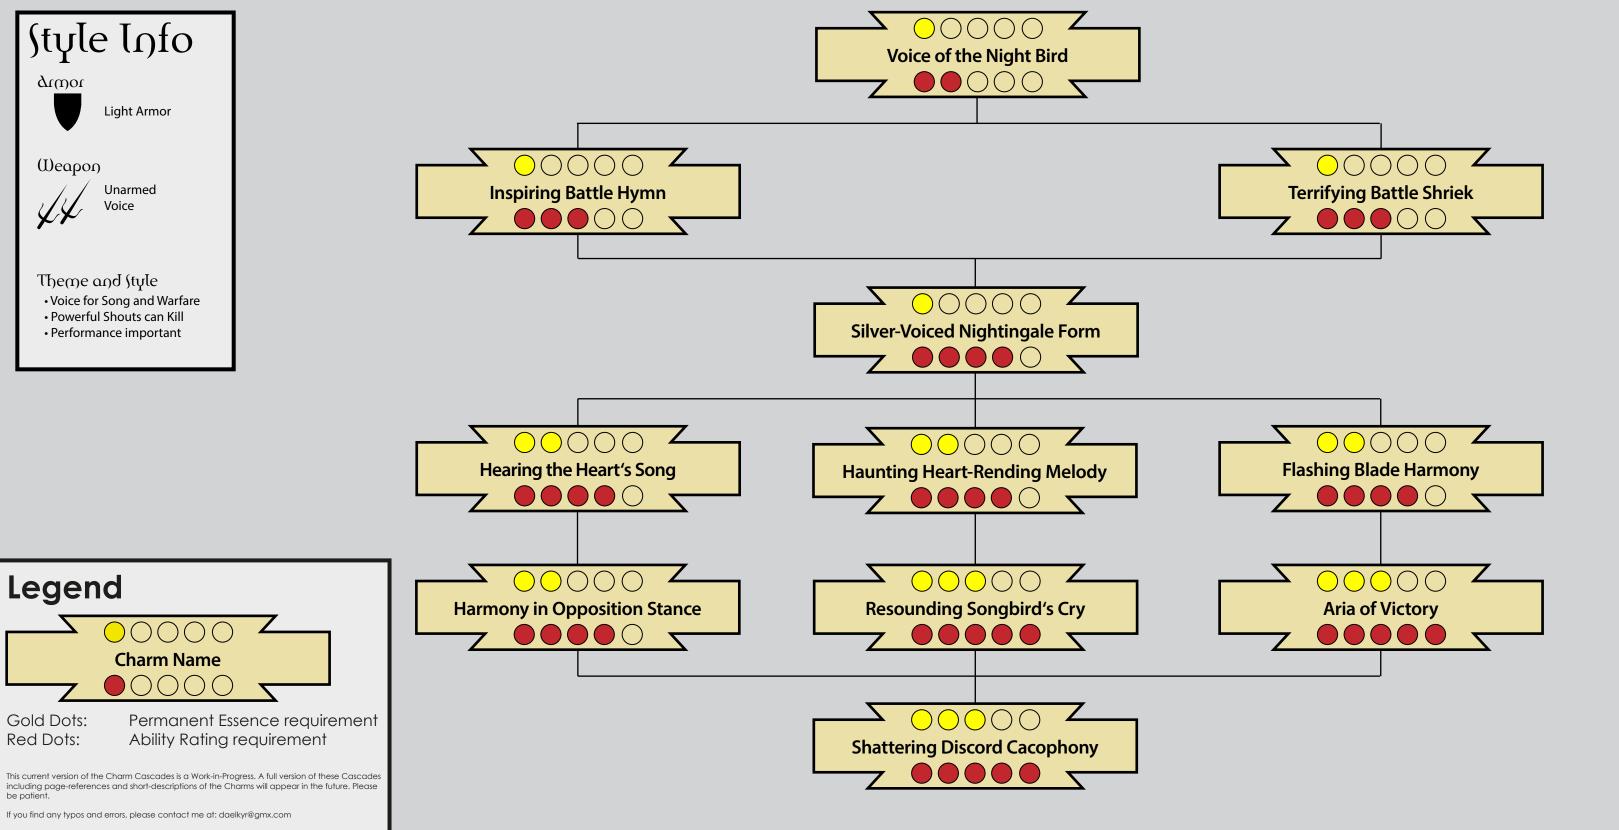

### Martial Arts Charm Cascades SILVER VOICED NIGHTINGALE STYLE

Legend

Gold Dots:

Red Dots:

0000

**Charm Name** 

If you find any typos and errors, please contact me at: daelkyr@gmx.com

Ability Rating requirement