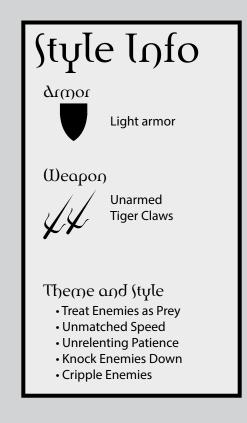

### Martial Arts Charm Cascades TIGER STY

Legend

Gold Dots:

Red Dots:

0000

**Charm Name** 

7

This current version of the Charm Cascades is a Work-in-Progress. A full version of these Cascades including page-references and short-descriptions of the Charms will appear in the future. Please

If you find any typos and errors, please contact me at: daelkyr@gmx.com

Ability Rating requirement