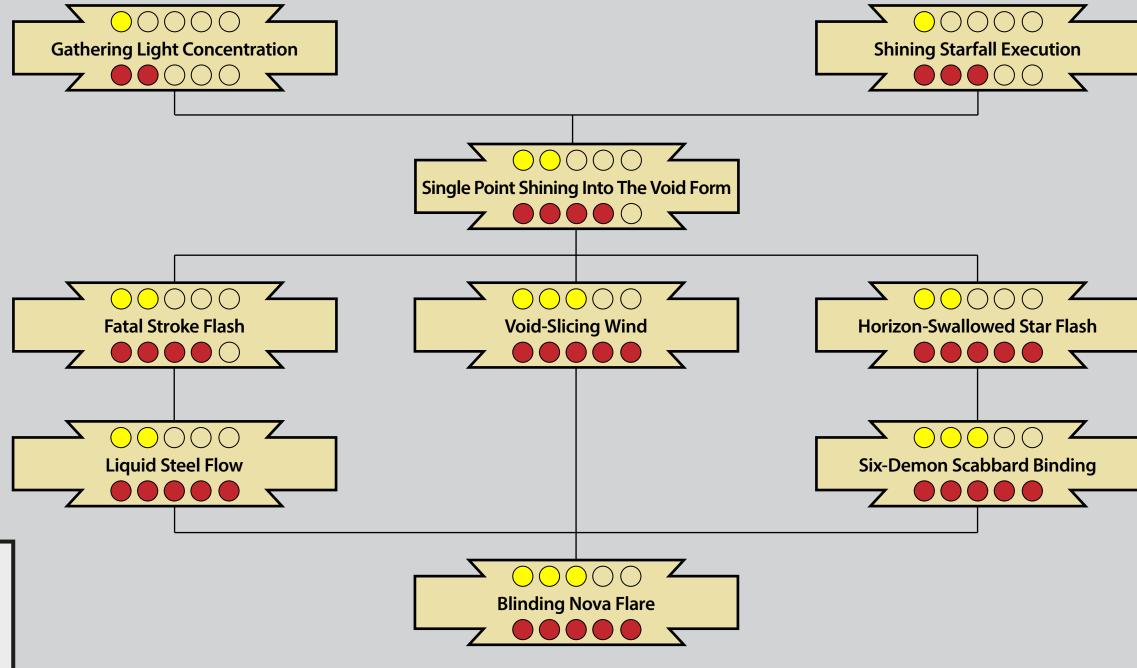

**Charm Name** 

7

This current version of the Charm Cascades is a Work-in-Progress. A full version of these Cascades including page-references and short-descriptions of the Charms will appear in the future. Please

If you find any typos and errors, please contact me at: daelkyr@gmx.com

Ability Rating requirement



### Martial Arts Charm Cascades TIGER STY



Legend

Gold Dots:

Red Dots:

0000

**Charm Name** 

7

This current version of the Charm Cascades is a Work-in-Progress. A full version of these Cascades including page-references and short-descriptions of the Charms will appear in the future. Please

If you find any typos and errors, please contact me at: daelkyr@gmx.com

Ability Rating requirement



### Martial Arts Charm Cascades SINGLE POINT SHINING INTO THE VOID STYLE







## Martial Arts Charm Cascades WHITE REAPER STYLE







# Martial Arts Charm Cascades EBON SHADOW STYLE







### Martial Arts Charm Cascades CRANE STY



Legend

Gold Dots:

Red Dots:

7 0000

This current version of the Charm Cascades is a Work-in-Progress. A full version of these Cascades including page-references and short-descriptions of the Charms will appear in the future. Please

If you find any typos and errors, please contact me at: daelkyr@gmx.com

Ability Rating requirement

**Charm Name** 



### Martial Arts Charm Cascades SILVER VOICED NIGHTINGALE STYLE



Legend

Gold Dots:

Red Dots:

0000

**Charm Name** 

If you find any typos and errors, please contact me at: daelkyr@gmx.com

Ability Rating requirement



### Martial Arts Charm Cascades RIGHTEOUS DEVIL STYLE