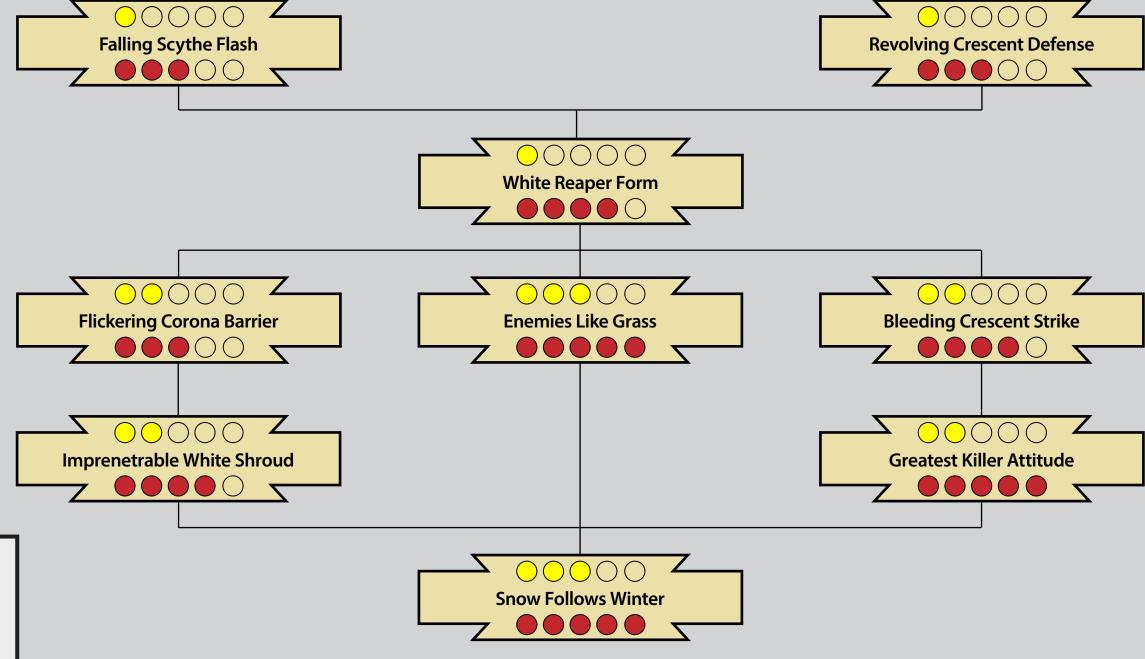

ascades is a Work-in-Progress. A full version of these Cascades including page-references and short-descriptions of the Charms will appear in the future. Please

If you find any typos and errors, please contact me at: daelkyr@gmx.com

Ability Rating requirement



### Martial Arts Charm Cascades TIGER STY



Legend

Gold Dots:

Red Dots:

0000

**Charm Name** 

7

This current version of the Charm Cascades is a Work-in-Progress. A full version of these Cascades including page-references and short-descriptions of the Charms will appear in the future. Please

If you find any typos and errors, please contact me at: daelkyr@gmx.com

Ability Rating requirement



### Martial Arts Charm Cascades SINGLE POINT SHINING INTO THE VOID STYLE







## Martial Arts Charm Cascades WHITE REAPER STYLE







# Martial Arts Charm Cascades EBON SHADOW STYLE







### Martial Arts Charm Cascades CRANE STY



Legend

Gold Dots:

Red Dots:

7 0000

This current version of the Charm Cascades is a Work-in-Progress. A full version of these Cascades including page-references and short-descriptions of the Charms will appear in the future. Please

If you find any typos and errors, please contact me at: daelkyr@gmx.com

Ability Rating requirement

**Charm Name** 



### Martial Arts Charm Cascades SILVER VOICED NIGHTINGALE STYLE



Legend

Gold Dots:

Red Dots:

0000

**Charm Name** 

If you find any typos and errors, please contact me at: daelkyr@gmx.com

Ability Rating requirement



### Martial Arts Charm Cascades RIGHTEOUS DEVIL STYLE







# Martial Arts Charm Cascades



Legend

Gold Dots:

Re