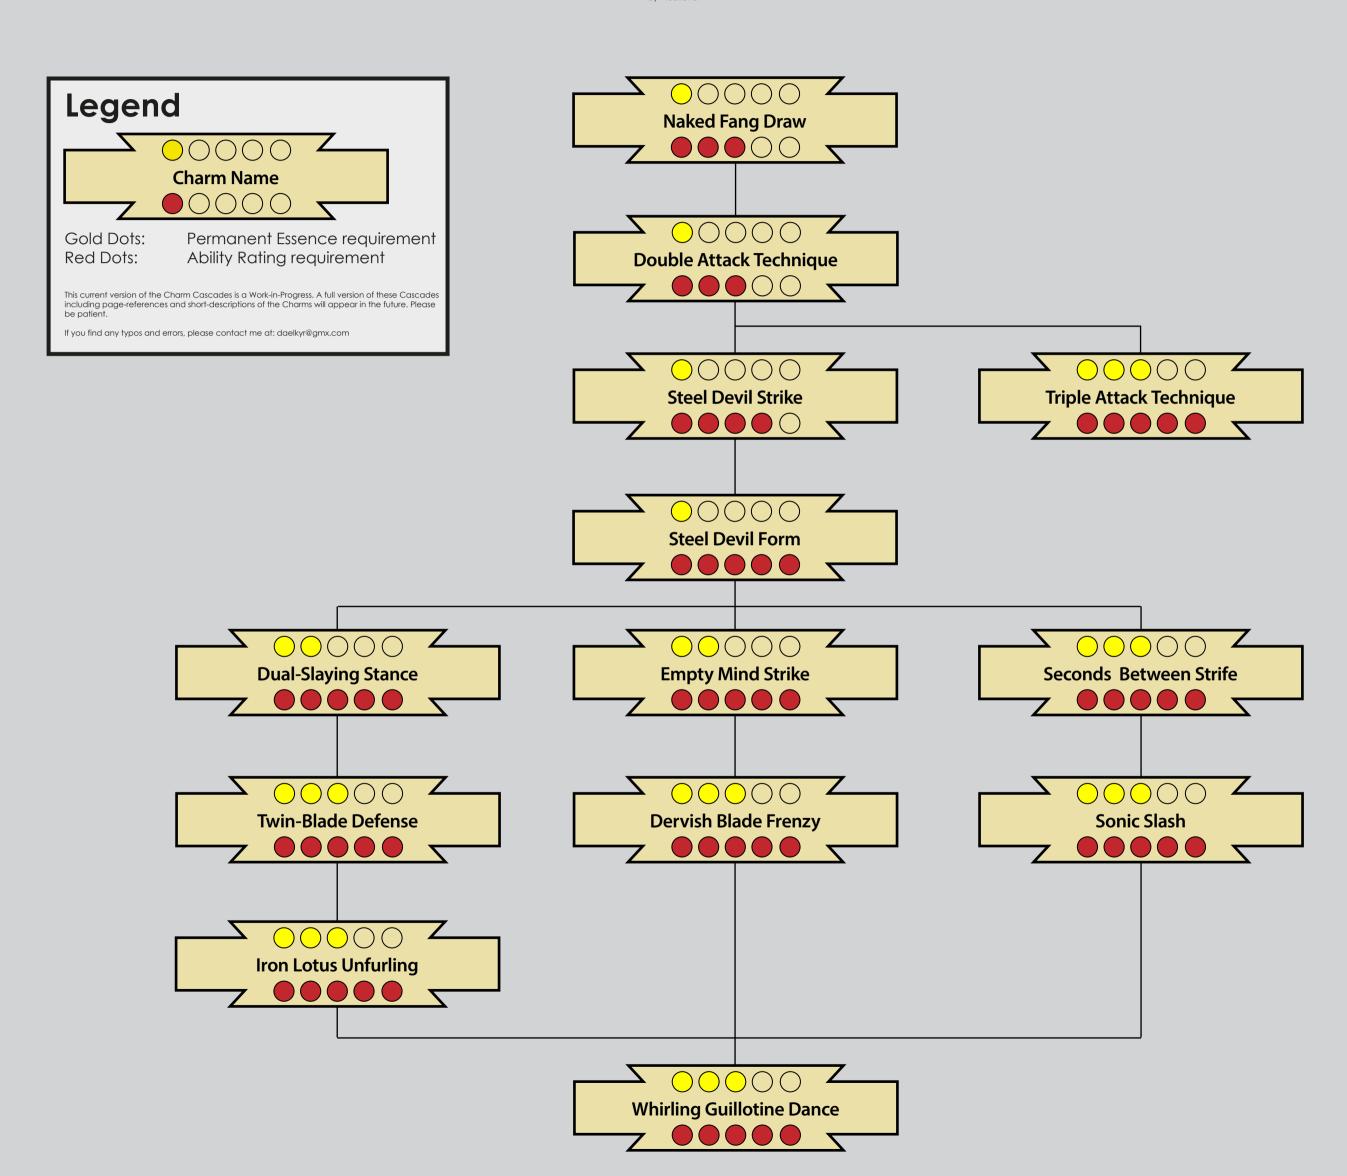

ese Cascades including page-references and short-descriptions of the Charms will appear in the future. Please

If you find any typos and errors, please contact me at: daelkyr@gmx.com

Ability Rating requirement

**Charm Name** 



### Martial Arts Charm Cascades SILVER VOICED NIGHTINGALE STYLE



Legend

Gold Dots:

Red Dots:

0000

**Charm Name** 

If you find any typos and errors, please contact me at: daelkyr@gmx.com

Ability Rating requirement



### Martial Arts Charm Cascades RIGHTEOUS DEVIL STYLE







# Martial Arts Charm Cascades



Legend

Gold Dots:

Red Dots:

**Charm Name** 

If you find any typos and errors, please contact me at: daelkyr@gmx.com

0000



## Martial Arts Charm Cascades DREAMING PEARL COURTESAN STYLE







### Martial Arts Charm Cascades STEEL DEVIL STYLE