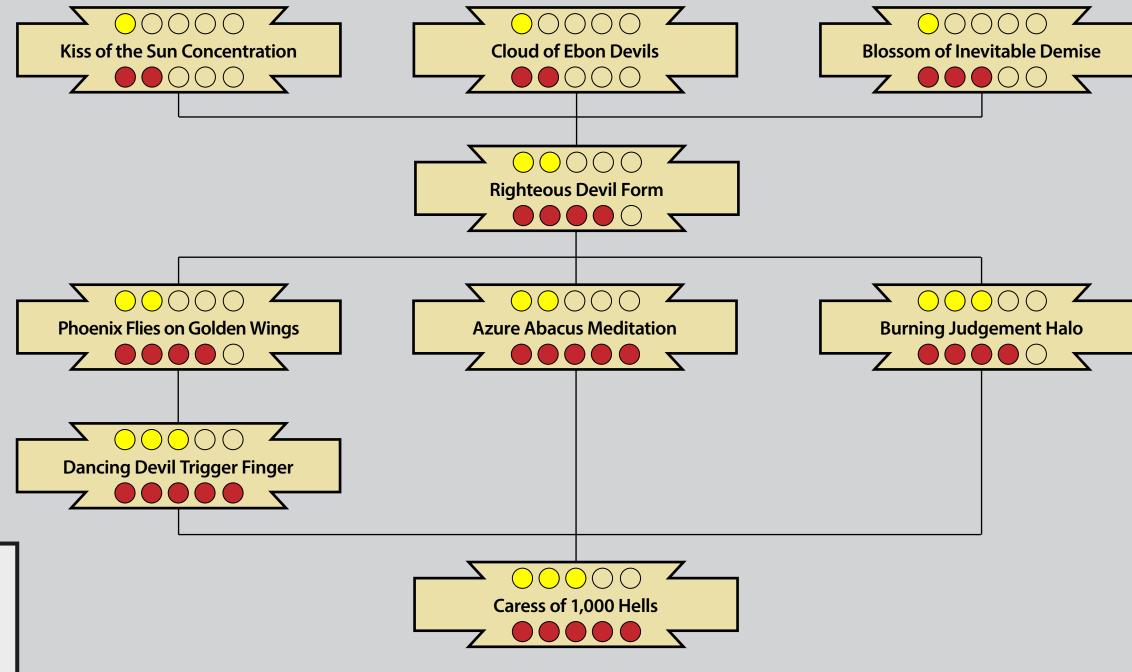

## Martial Arts Charm Cascades WHITE REAPER STYLE







# Martial Arts Charm Cascades EBON SHADOW STYLE







### Martial Arts Charm Cascades CRANE STY



Legend

Gold Dots:

Red Dots:

7 0000

This current version of the Charm Cascades is a Work-in-Progress. A full version of these Cascades including page-references and short-descriptions of the Charms will appear in the future. Please

If you find any typos and errors, please contact me at: daelkyr@gmx.com

Ability Rating requirement

**Charm Name** 



### Martial Arts Charm Cascades SILVER VOICED NIGHTINGALE STYLE



Legend

Gold Dots:

Red Dots:

0000

**Charm Name** 

If you find any typos and errors, please contact me at: daelkyr@gmx.com

Ability Rating requirement



### Martial Arts Charm Cascades RIGHTEOUS DEVIL STYLE







# Martial Arts Charm Cascades



Legend

Gold Dots:

Red Dots:

**Charm Name** 

If you find any typos and errors, please contact me at: daelkyr@gmx.com

0000



## Martial Arts Charm Cascades DREAMING PEARL COURTESAN STYLE







### Martial Arts Charm Cascades STEEL DEVIL STYLE