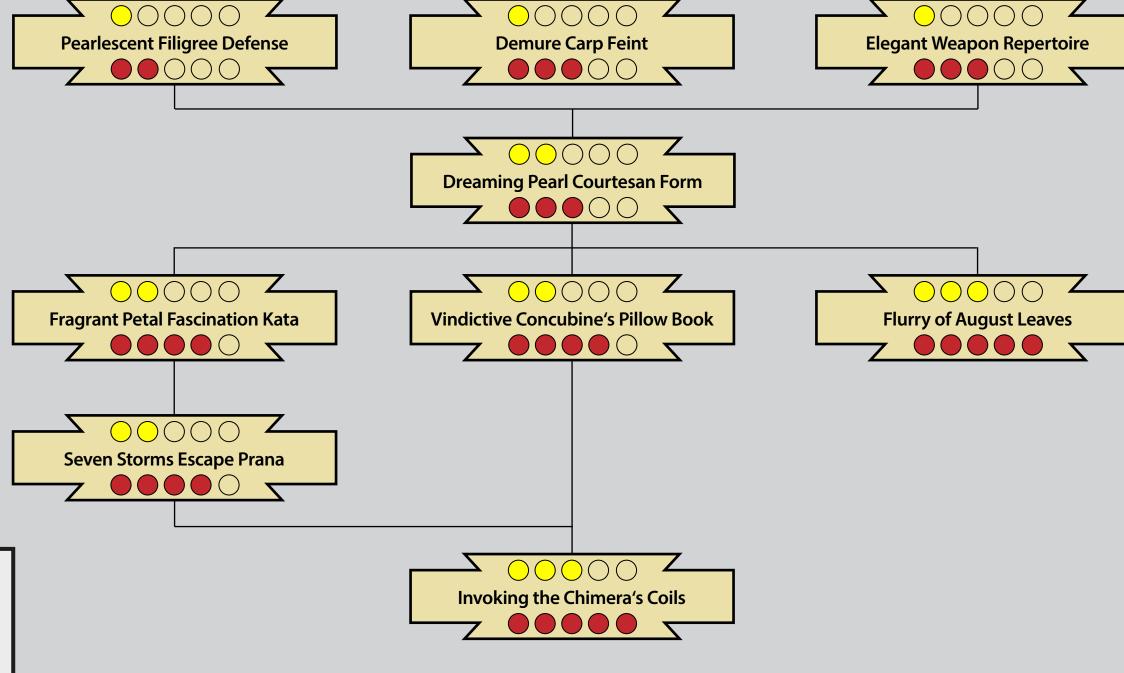

harm Cascades is a Work-in-Progress. A full version of these Cascades including page-references and short-descriptions of the Charms will appear in the future. Please

If you find any typos and errors, please contact me at: daelkyr@gmx.com

Ability Rating requirement

**Charm Name** 



### Martial Arts Charm Cascades SILVER VOICED NIGHTINGALE STYLE



Legend

Gold Dots:

Red Dots:

0000

**Charm Name** 

If you find any typos and errors, please contact me at: daelkyr@gmx.com

Ability Rating requirement



### Martial Arts Charm Cascades RIGHTEOUS DEVIL STYLE







# Martial Arts Charm Cascades



Legend

Gold Dots:

Red Dots:

**Charm Name** 

If you find any typos and errors, please contact me at: daelkyr@gmx.com

0000



## Martial Arts Charm Cascades DREAMING PEARL COURTESAN STYLE







### Martial Arts Charm Cascades STEEL DEVIL STYLE