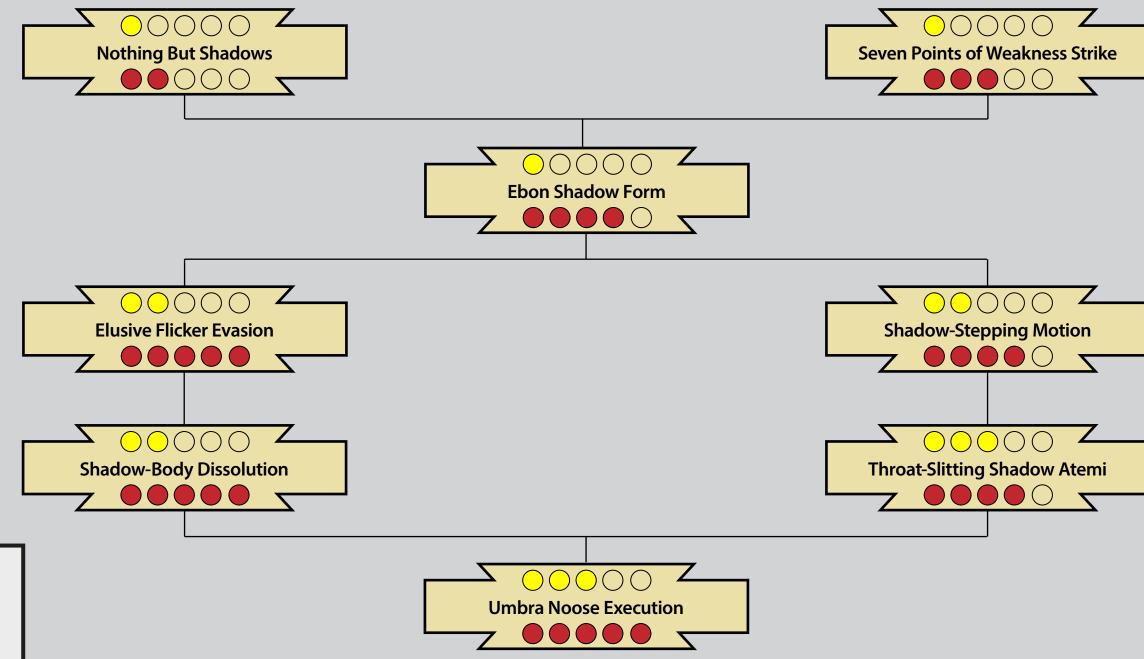

Cascades including page-references and short-descriptions of the Charms will appear in the future. Please

If you find any typos and errors, please contact me at: daelkyr@gmx.com

Ability Rating requirement



### Martial Arts Charm Cascades TIGER STY



Legend

Gold Dots:

Red Dots:

0000

**Charm Name** 

7

This current version of the Charm Cascades is a Work-in-Progress. A full version of these Cascades including page-references and short-descriptions of the Charms will appear in the future. Please

If you find any typos and errors, please contact me at: daelkyr@gmx.com

Ability Rating requirement



### Martial Arts Charm Cascades SINGLE POINT SHINING INTO THE VOID STYLE







## Martial Arts Charm Cascades WHITE REAPER STYLE







# Martial Arts Charm Cascades EBON SHADOW STYLE







### Martial Arts Charm Cascades CRANE STY



Legend

Gold Dots:

Red Dots:

7 0000

This current version of the Charm Cascades is a Work-in-Progress. A full version of these Cascades including page-references and short-descriptions of the Charms will appear in the future. Please

If you find any typos and errors, please contact me at: daelkyr@gmx.com

Ability Rating requirement

**Charm Name** 



### Martial Arts Charm Cascades SILVER VOICED NIGHTINGALE STYLE



Legend

Gold Dots:

Red Dots:

0000

**Charm Name** 

If you find any typos and errors, please contact me at: daelkyr@gmx.com

Ability Rating requirement



### Martial Arts Charm Cascades RIGHTEOUS DEVIL STYLE







# Martial Arts Charm Cascades



Legend

Gold Dots:

Red Dots:

**Charm Name** 

If you find any typos and err