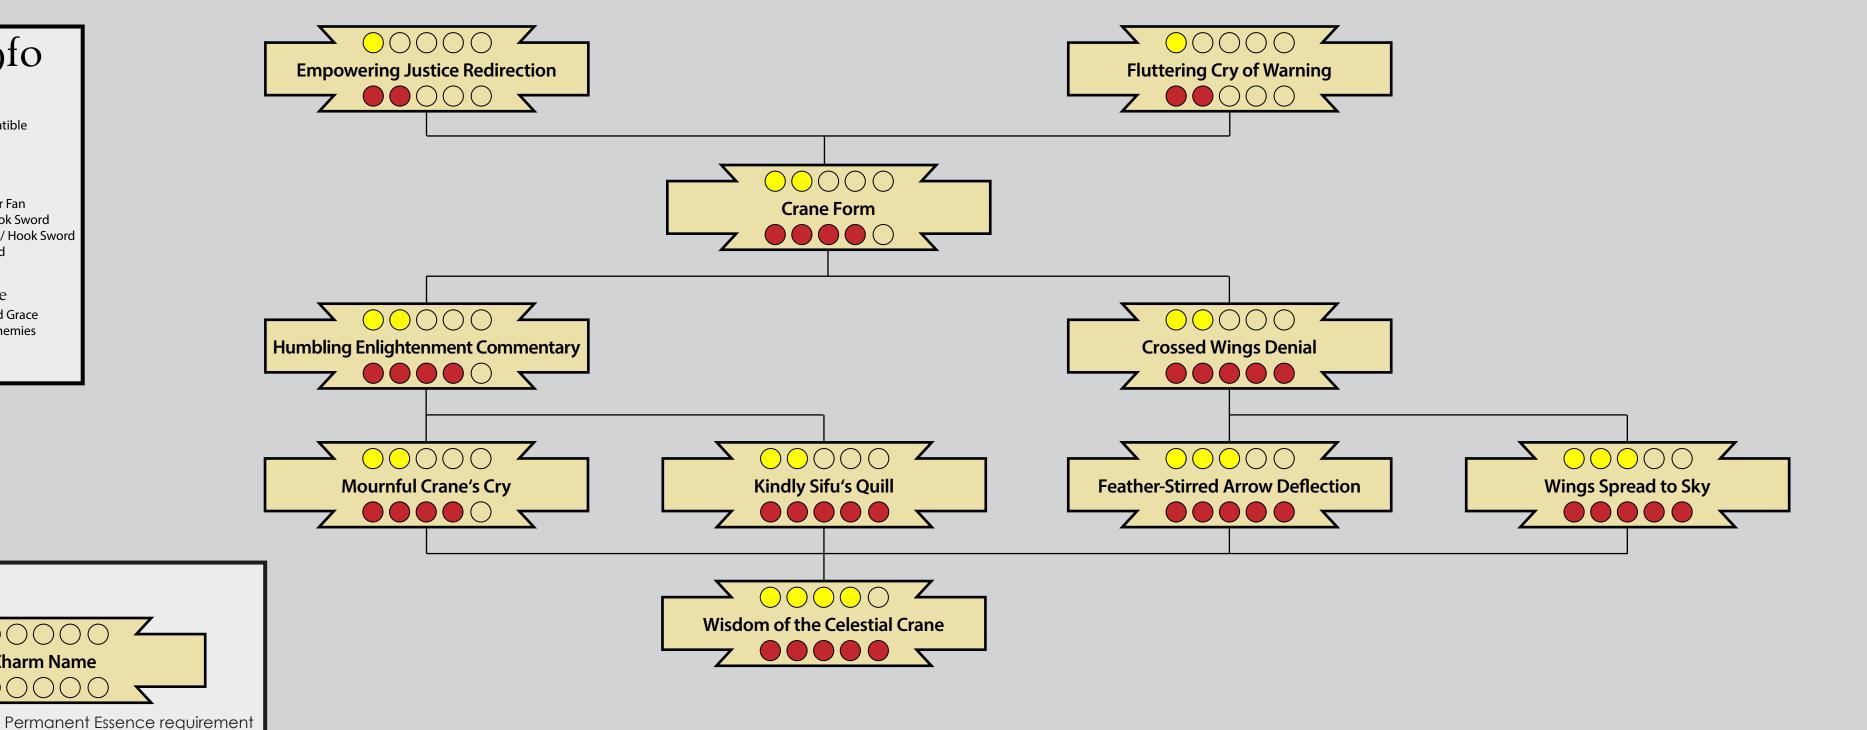

### Martial Arts Charm Cascades CRANE STY

Legend

Gold Dots:

Red Dots:

7 0000

This current version of the Charm Cascades is a Work-in-Progress. A full version of these Cascades including page-references and short-descriptions of the Charms will appear in the future. Please

If you find any typos and errors, please contact me at: daelkyr@gmx.com

Ability Rating requirement

**Charm Name** 