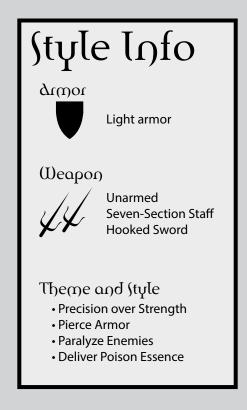

### Martial Arts Charm Cascades SNAKE STYLE

Legend

Gold Dots:

Red Dots:

0000

**Charm Name** 

7

This current version of the Charm Cascades is a Work-in-Progress. A full version of these Cascades including page-references and short-descriptions of the Charms will appear in the future. Please

If you find any typos and errors, please contact me at: daelkyr@gmx.com

Ability Rating requirement