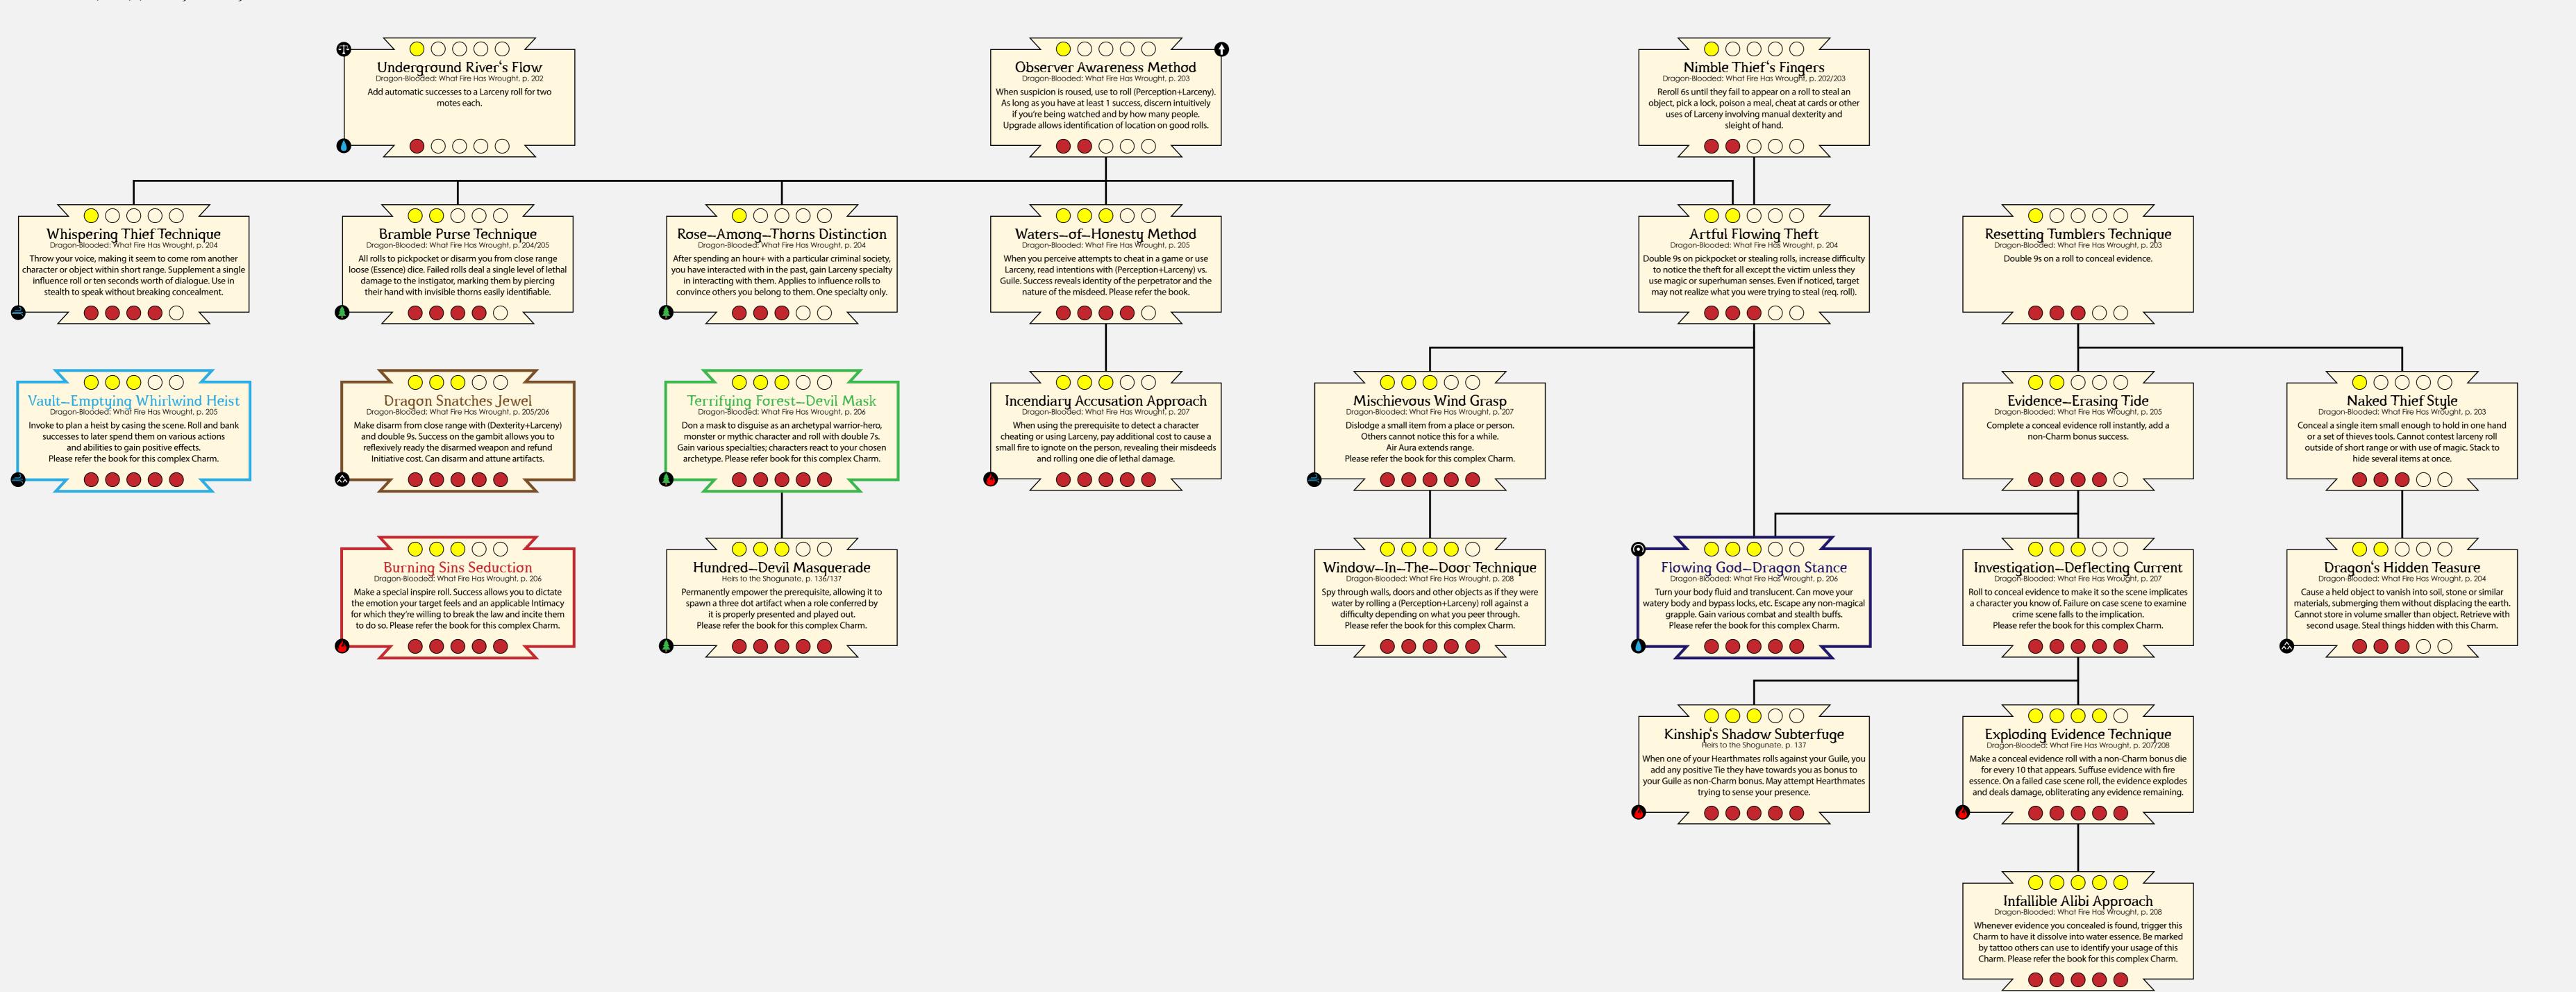

n smell. Please refer the book.

7 0 0 0 0 0

enemy. Please refer the book for this complex Charm.

#### Exalted 3rd Edition Dragon-Blooded Charm Cascades



number of bypasses, depending on target abilities.

7 0 0 0 0 5

### Brawl



# Bareaucracy Exalted 3rd Edition Dragon-Blooded Charm Cascades





Pearl—and—Coral Diadem Heirs to the Shogunate, p. 133 Make a special instill roll against all members of a specific organization present in a scene, making your position seem superior or appear as someone who would be suitable for such a position. Please refer the book for this complex Charm.







## Dodge



### Exalted 3rd Edition Dragon-Blooded Charm Cascades







in the same scene increases power of the Charm. Usable

against a single character per scene.





## Investigation









## Linguistics

### Exalted 3rd Edition Dragon-Blooded Charm Cascades









reduce time needed to complete work. A book requires

story, reset by upholding a Defining Principle by certain ways.

but a day, anything shorter seconds. Once per







### Lore





### (Nedicine

Exalted 3rd Edition Dragon-Blooded Charm Cascades



 $\bigcirc$ 

Purity-of-Mind Method

Dragon-Blooded: What Fire Has Wrought, p. 222

Treat over a months-long interval a Derangement to

lessen it up to a minimum of a Minor rating. The patient

gains several benefits during treatment.

Please refer the book for this complex Charm.







After a Medicine roll, reroll (Essence) non-1 failed dice.

### (Nelee





### Occult

#### **Exalted 3rd Edition Dragon-Blooded Charm Cascades**



Please refer the book fo