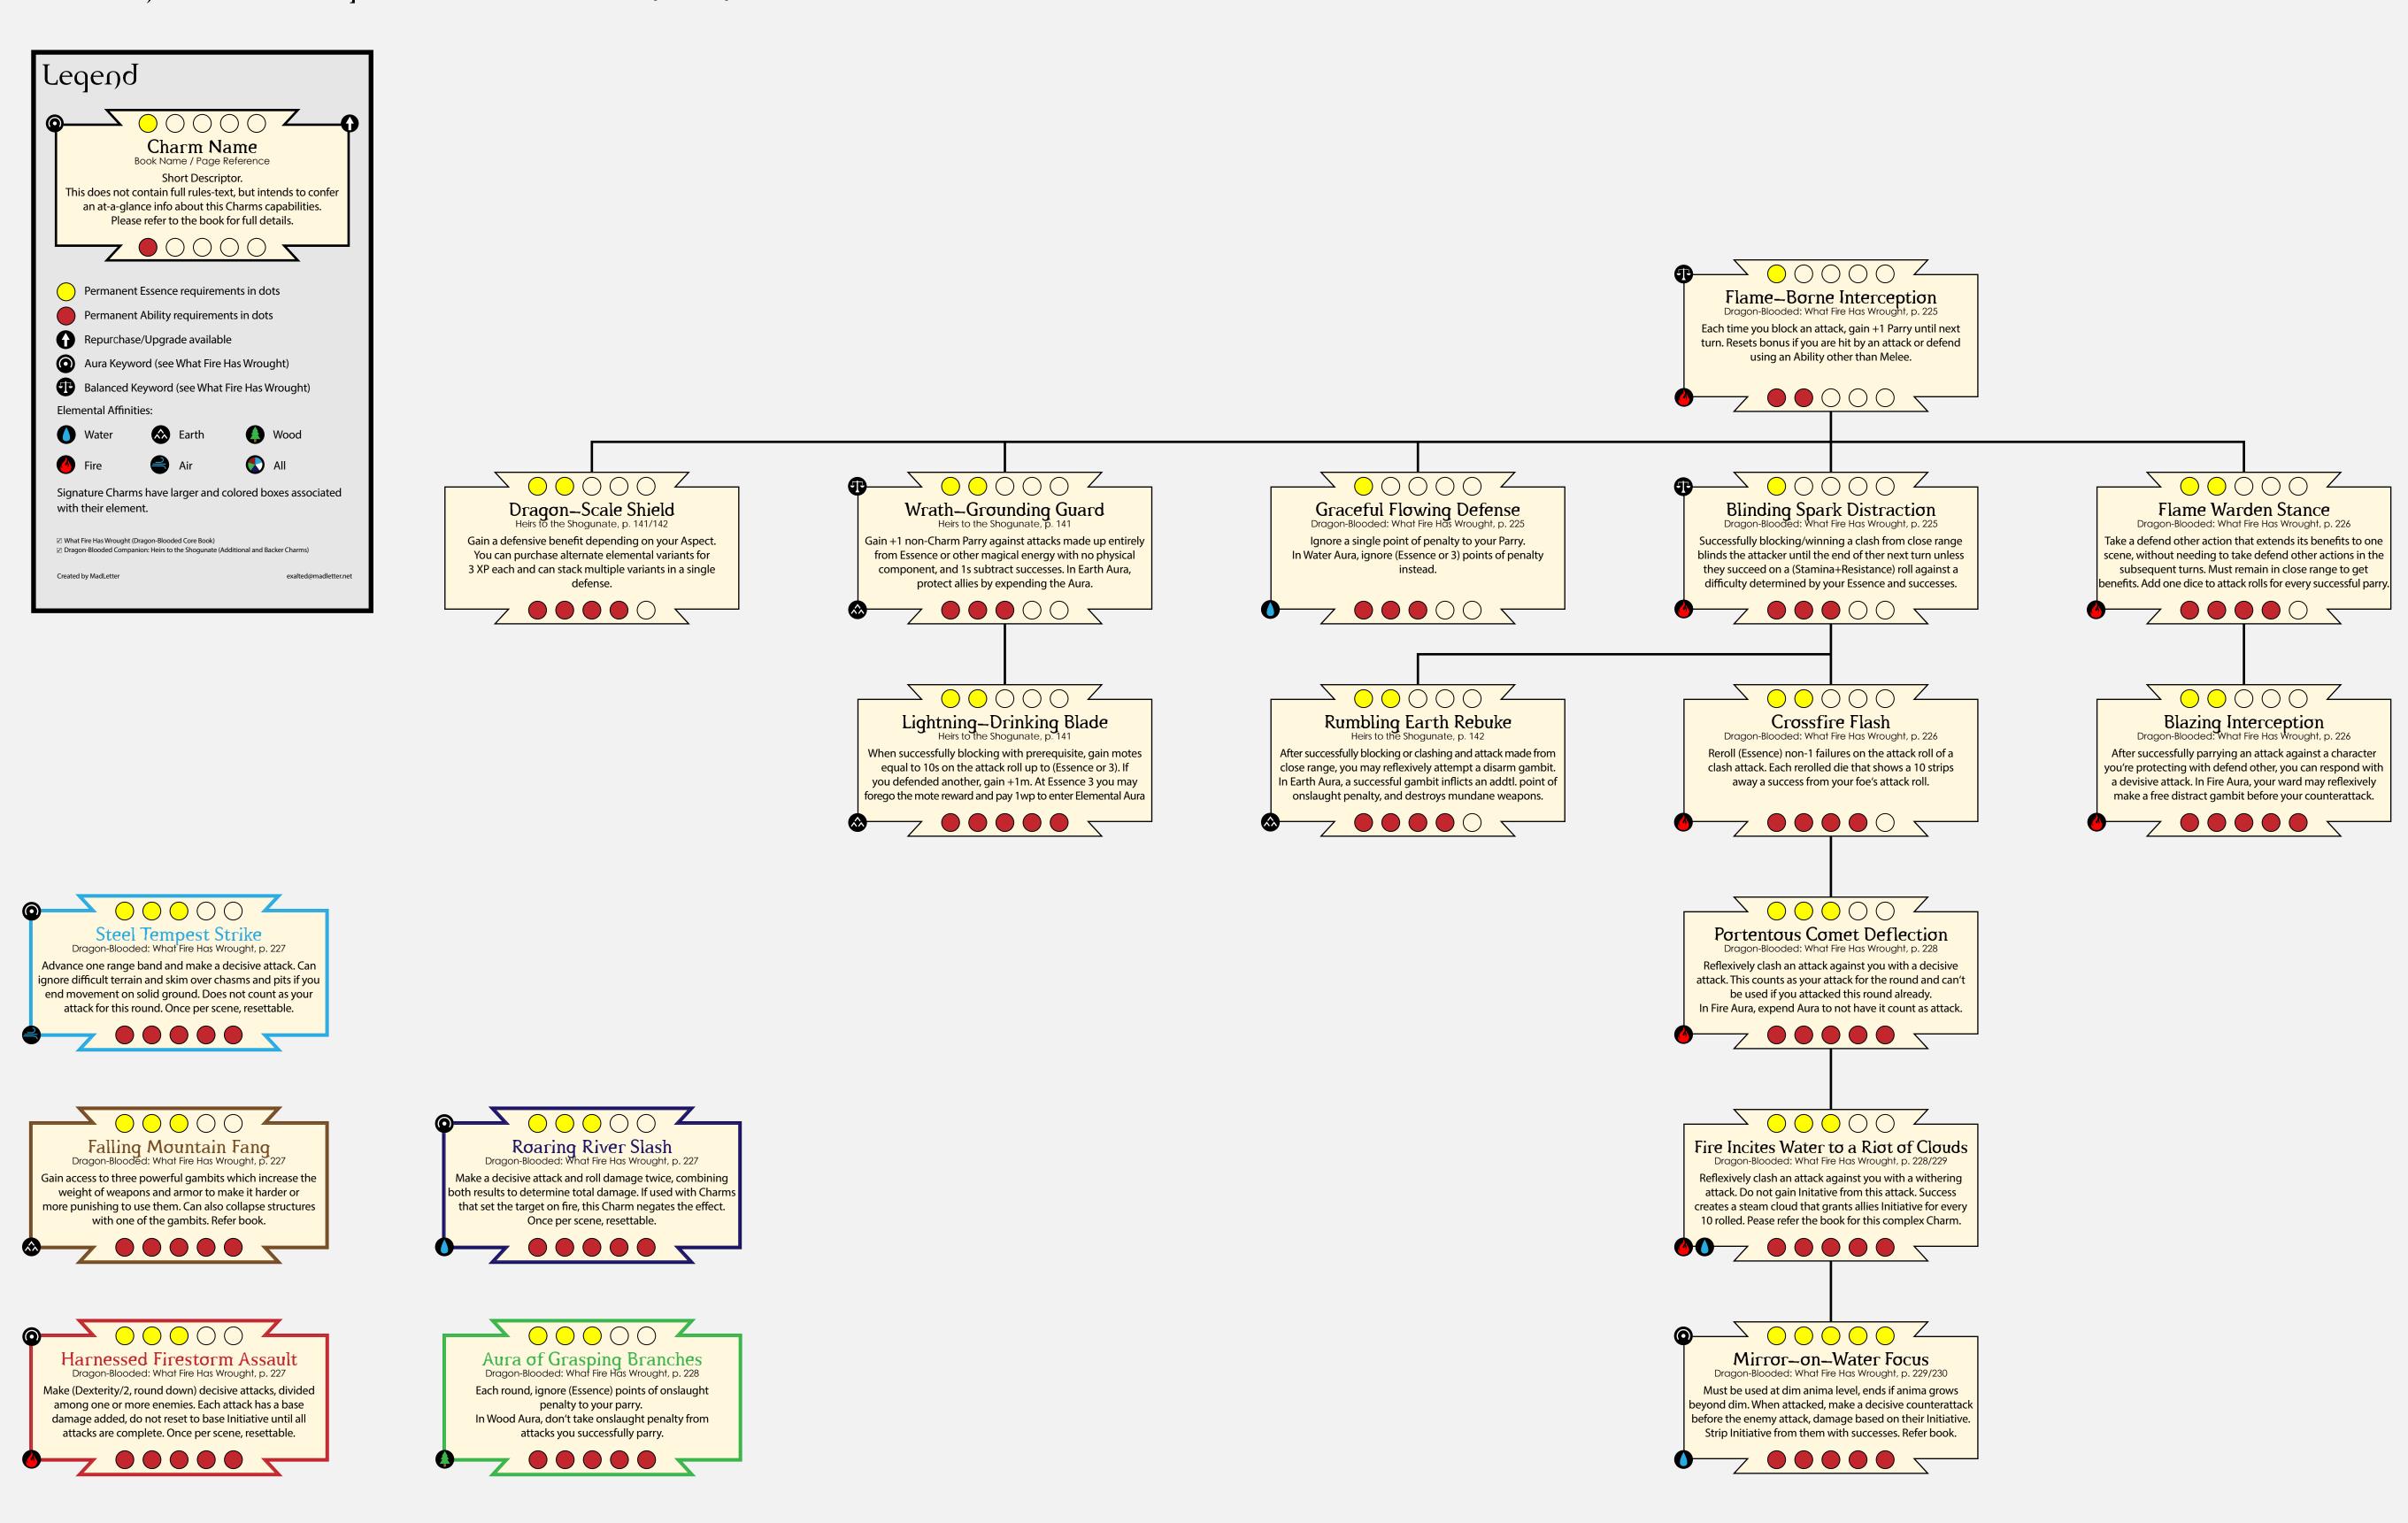

ncreases power of the Charm. Usable

against a single character per scene.





## Investigation









## Linguistics

### Exalted 3rd Edition Dragon-Blooded Charm Cascades









reduce time needed to complete work. A book requires

story, reset by upholding a Defining Principle by certain ways.

but a day, anything shorter seconds. Once per







### Lore





### (Nedicine

Exalted 3rd Edition Dragon-Blooded Charm Cascades



 $\bigcirc$ 

Purity-of-Mind Method

Dragon-Blooded: What Fire Has Wrought, p. 222

Treat over a months-long interval a Derangement to

lessen it up to a minimum of a Minor rating. The patient

gains several benefits during treatment.

Please refer the book for this complex Charm.







After a Medicine roll, reroll (Essence) non-1 failed dice.

### (Nelee





### Occult

#### **Exalted 3rd Edition Dragon-Blooded Charm Cascades**



Please refer the book for this complicated Charm.

### Pertormance

### Exalted 3rd Edition Dragon-Blooded Charm Cascades





 $\longrightarrow$  00000  $\angle$ 

 $\bigcirc$ 

Enticing Paramour Passion Heirs to the Shogunate, p. 144

Must engage voluntarily in physical intimacy

to gain benefits against their current partner,

stocking up non-Charm dice into a pool for

Irresistible Whirlpool Diversion

Dragon-Blooded: What Fire Has Wrought, p. 237

Roll ([Manipulation or Appearance] + Performance) with

double 9s to impart a penalty of (Essence) to

your audience's Awareness-based rolls.

Tears—From—Stone Eloquence

Dragon-Blooded: What Fire Has Wrought, p. 237

Roll (Charisma+Performance). Any character whos