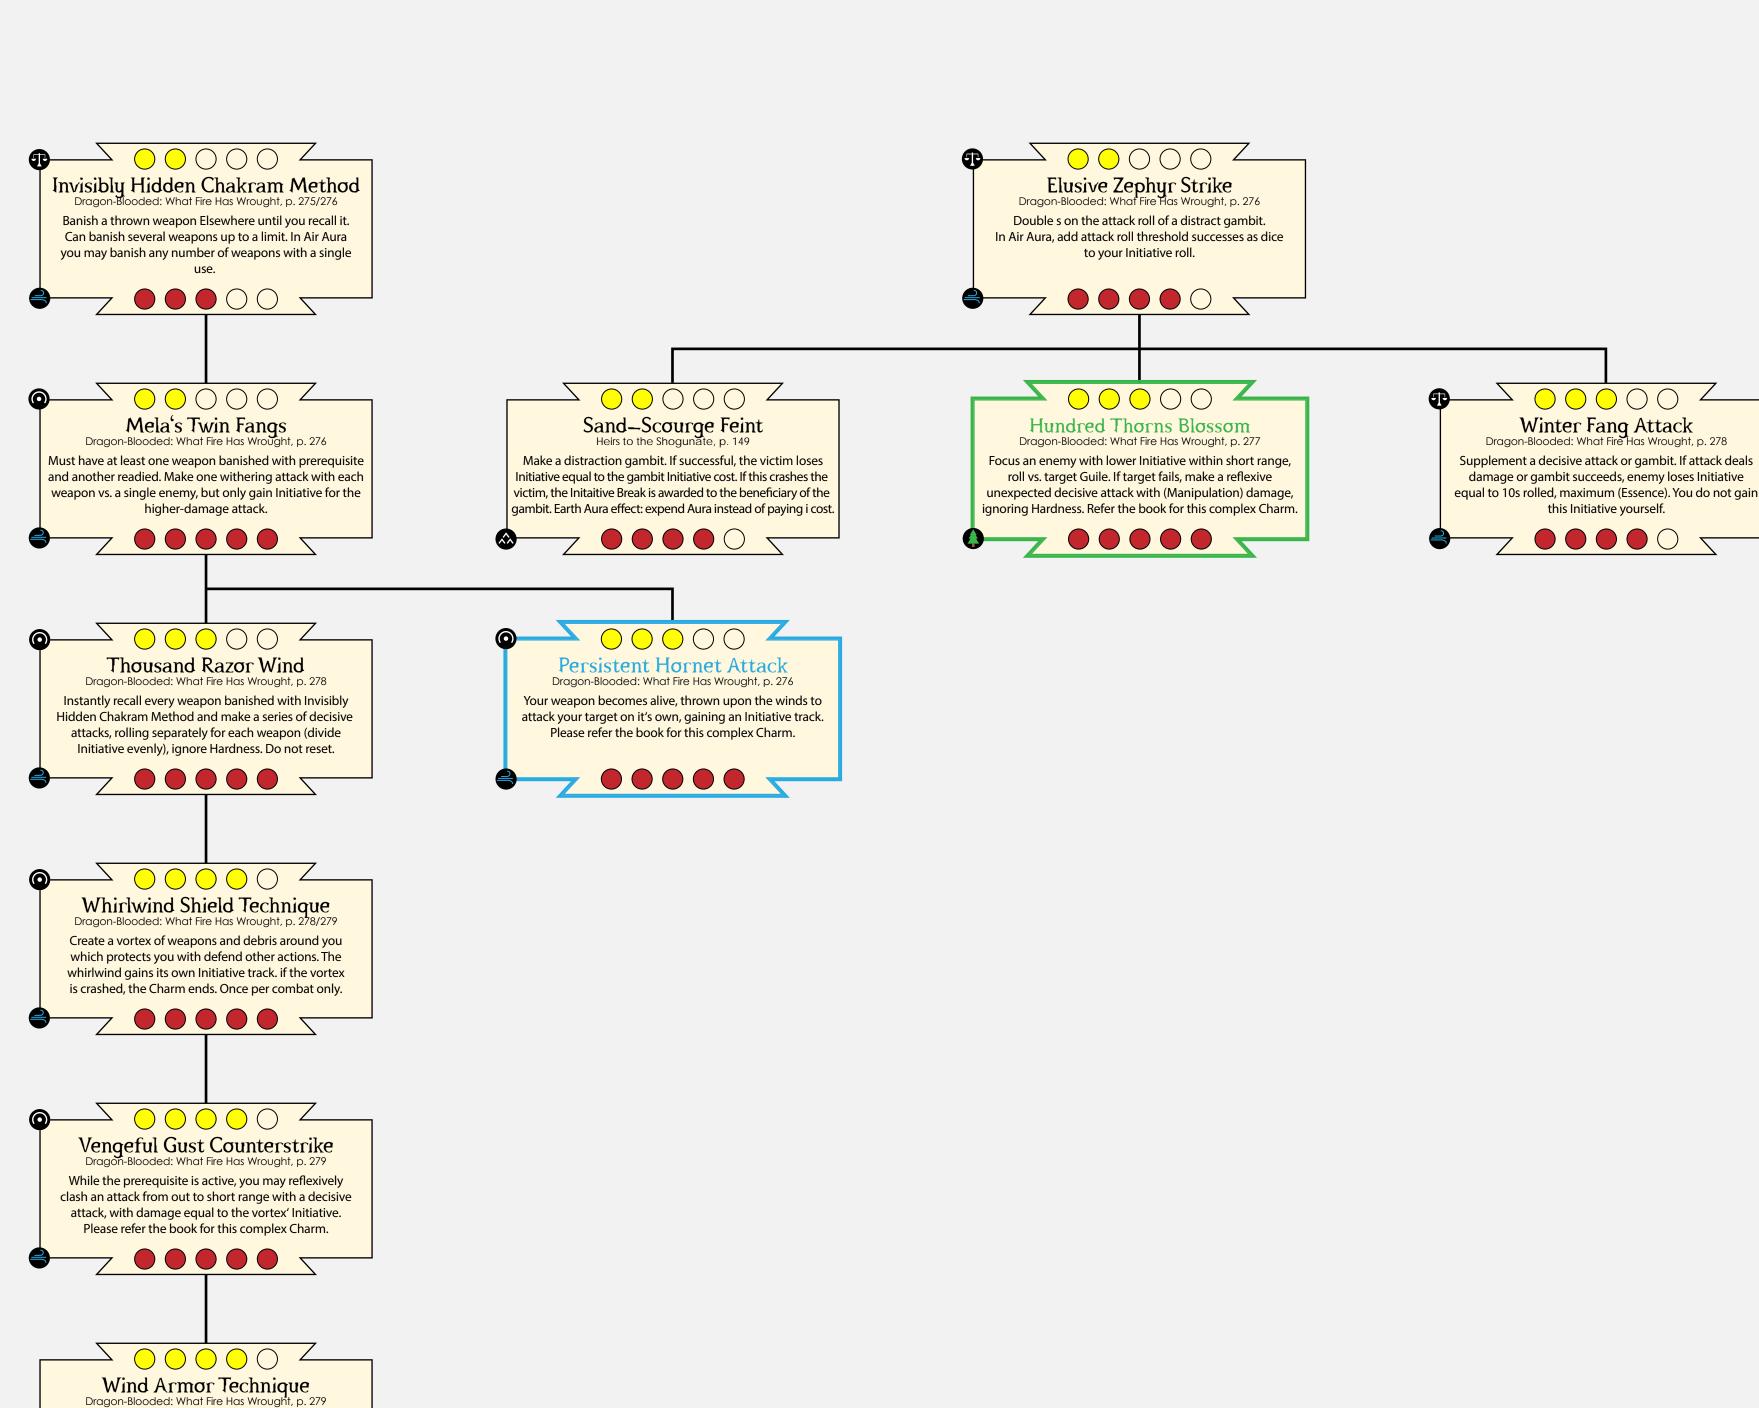

### Exalted 3rd Edition Dragon-Blooded Charm Cascades

protect against hazards and wilderness perils.

Please refer the book for this complex Charm.

Exalted 3rd Edition Dragon-Blooded Charm Cascades

While Whirlwind Shield Technique is active, gain Hardness equal to the vortex' Initiative. If the vortex blocks an attack from close range, the attacker suffers one die of lethal damage, ignoring Hardness. Incompatible with armor.

this Initiative yourself.