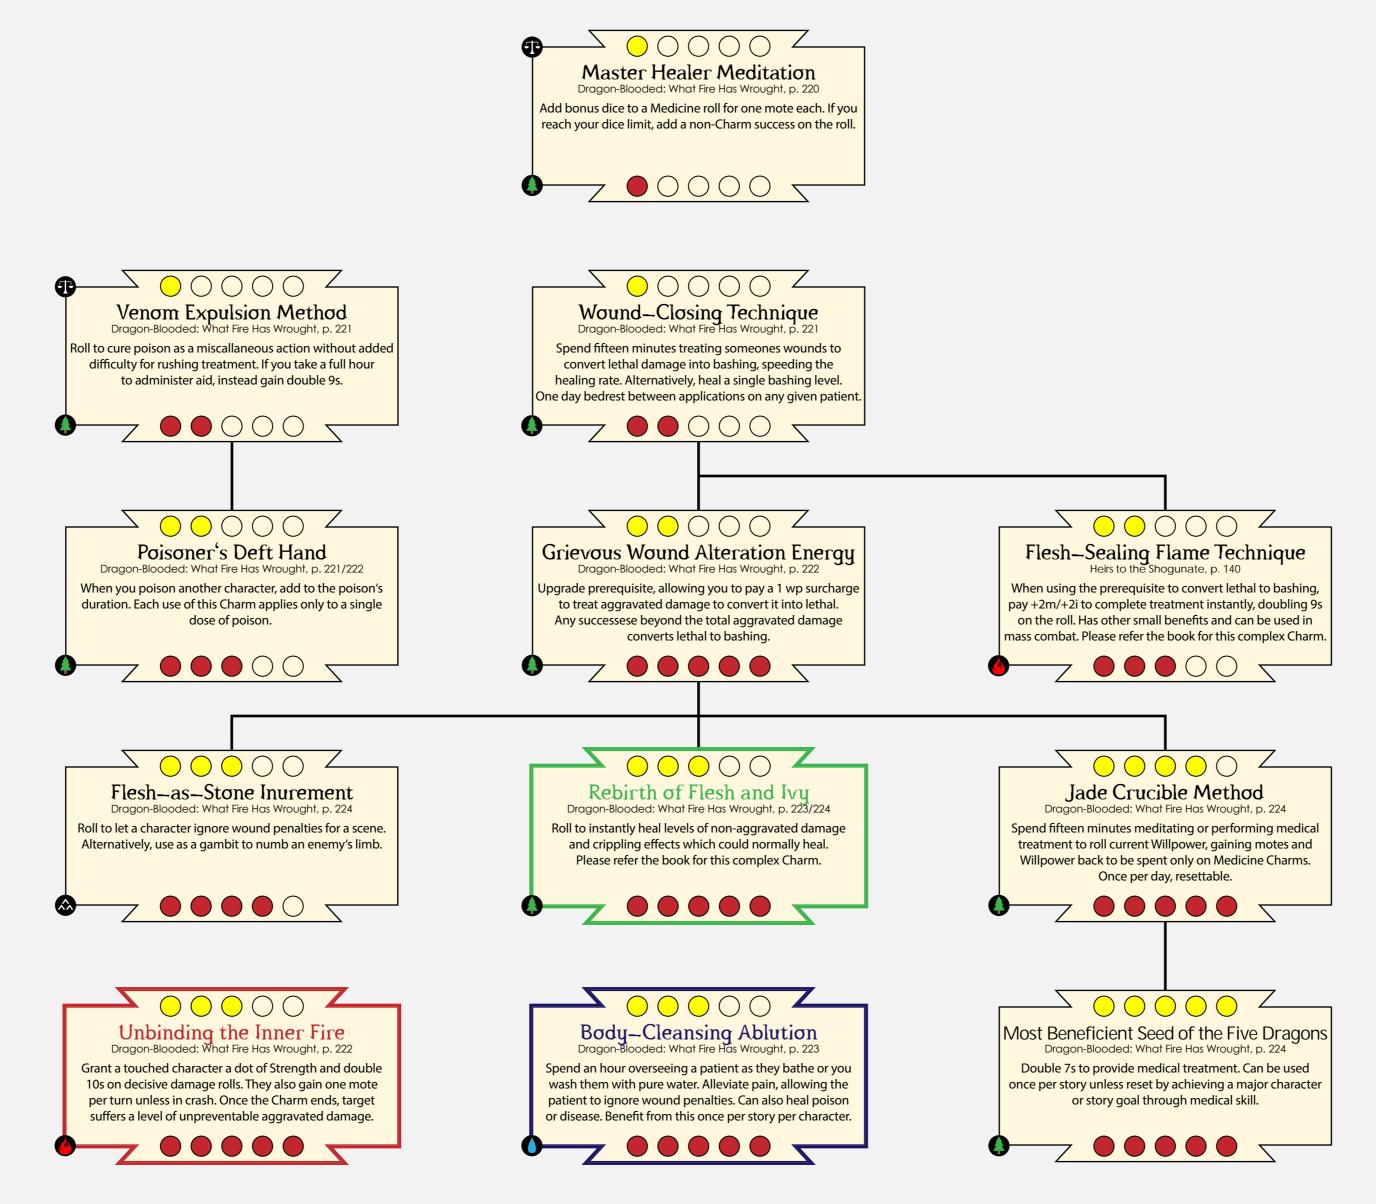

### (Nedicine

Exalted 3rd Edition Dragon-Blooded Charm Cascades

 $\bigcirc$ 

Purity-of-Mind Method

Dragon-Blooded: What Fire Has Wrought, p. 222

Treat over a months-long interval a Derangement to

lessen it up to a minimum of a Minor rating. The patient

gains several benefits during treatment.

Please refer the book for this complex Charm.

After a Medicine roll, reroll (Essence) non-1 failed dice.