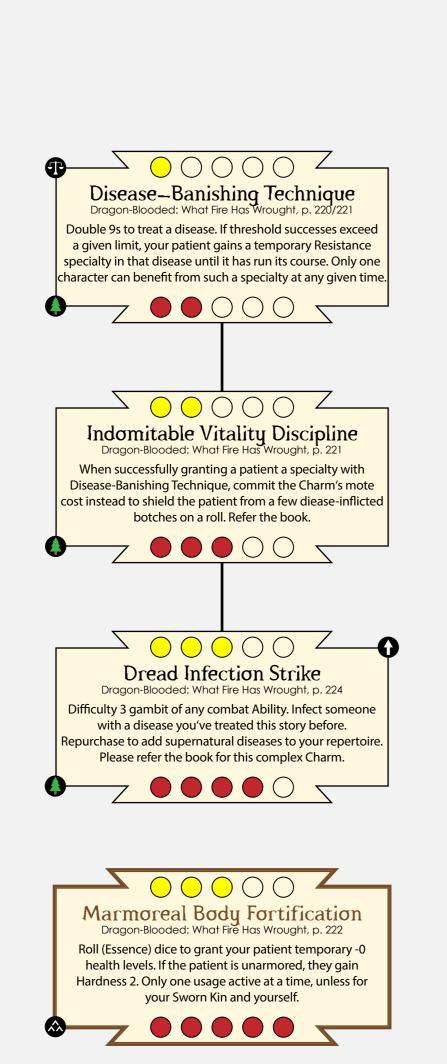

### (Nedicine

Exalted 3rd Edition Dragon-Blooded Charm Cascades

 $\bigcirc$ 

Purity-of-Mind Method

Dragon-Blooded: What Fire Has Wrought, p. 222

Treat over a months-long interval a Derangement to

lessen it up to a minimum of a Minor rating. The patient

gains several benefits during treatment.

Please refer the book for this complex Charm.

After a Medicine roll, reroll (Essence) non-1 failed dice.