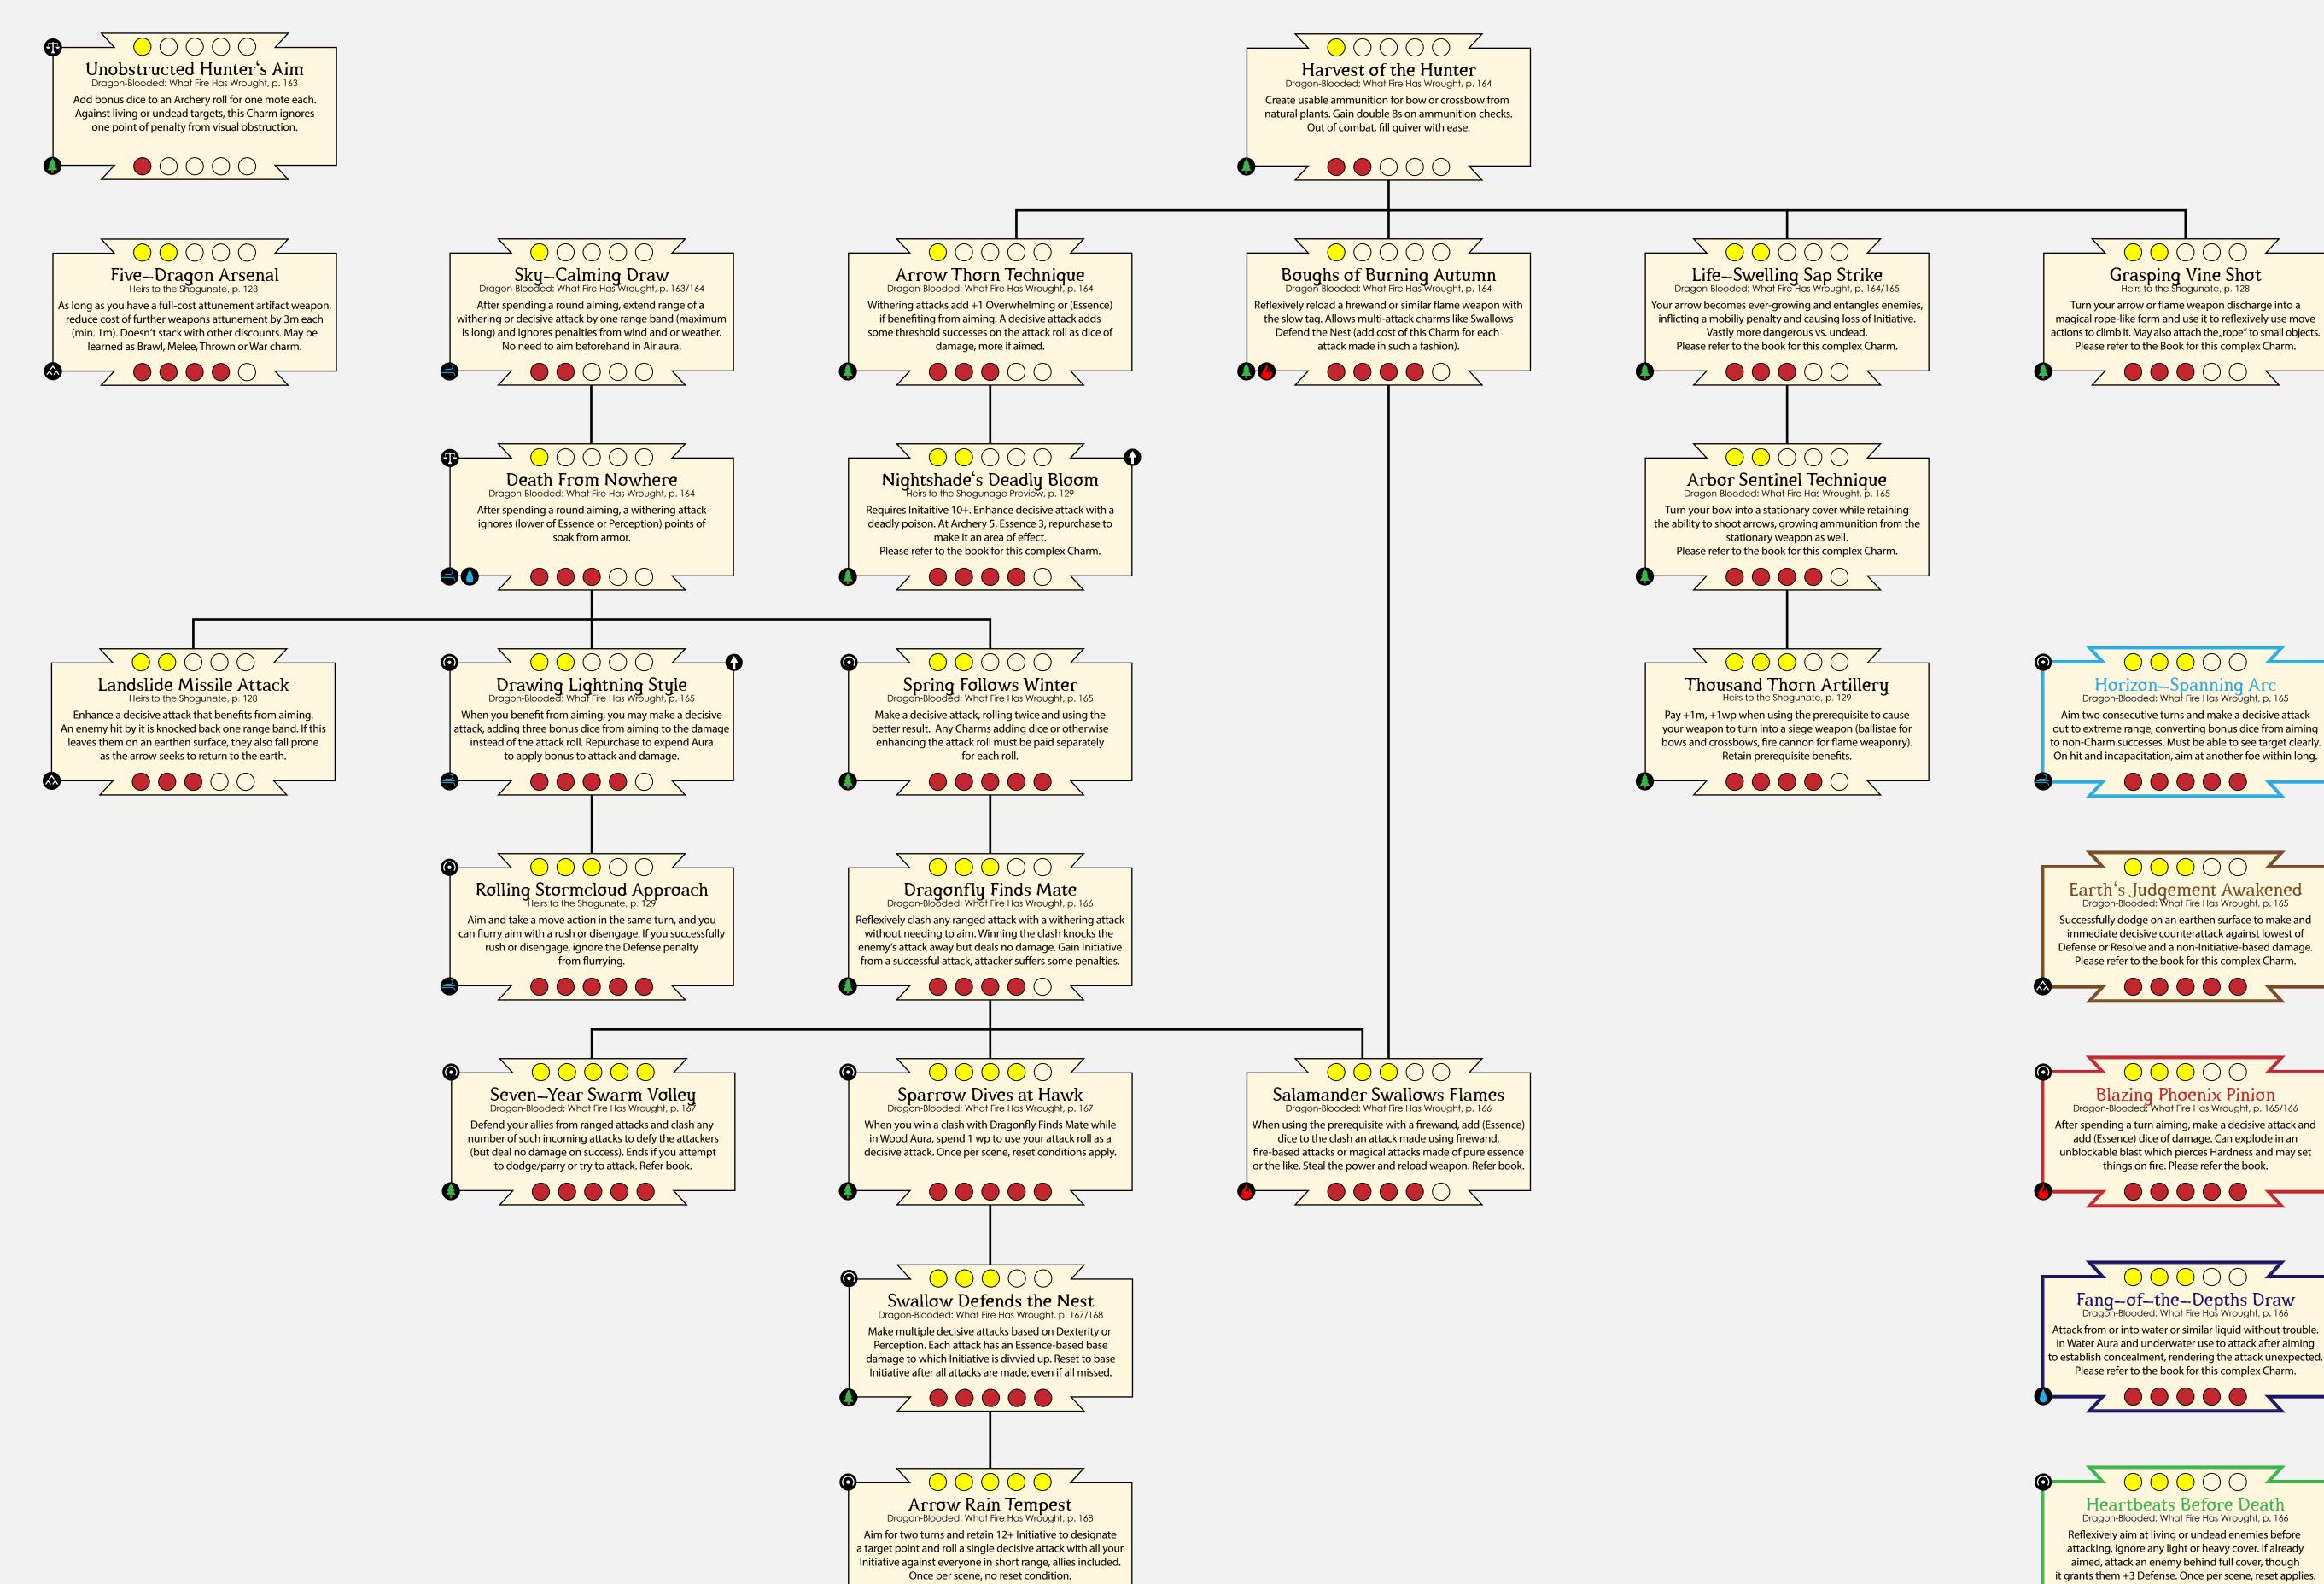

## archery

#### Exalted 3rd Edition Dragon-Blooded Charm Cascades





## athletics





### dwareness

character you can smell. Please refer the book.

7 0 0 0 0 0

enemy. Please refer the book for this complex Charm.

#### Exalted 3rd Edition Dragon-Blooded Charm Cascades



number of bypasses, depending on target abilities.

7 0 0 0 0 5

### Brawl



# Bareaucracy Exalted 3rd Edition Dragon-Blooded Charm Cascades





Pearl—and—Coral Diadem Heirs to the Shogunate, p. 133 Make a special instill roll against all members of a specific organization present in a scene, making your position seem superior or appear as someone who would be suitable for such a position. Please refer the book for this complex Charm.







## Dodge



### Exalted 3rd Edition Dragon-Blooded Charm Cascades







in the same scene increases power of the Charm. Usable

against a sing