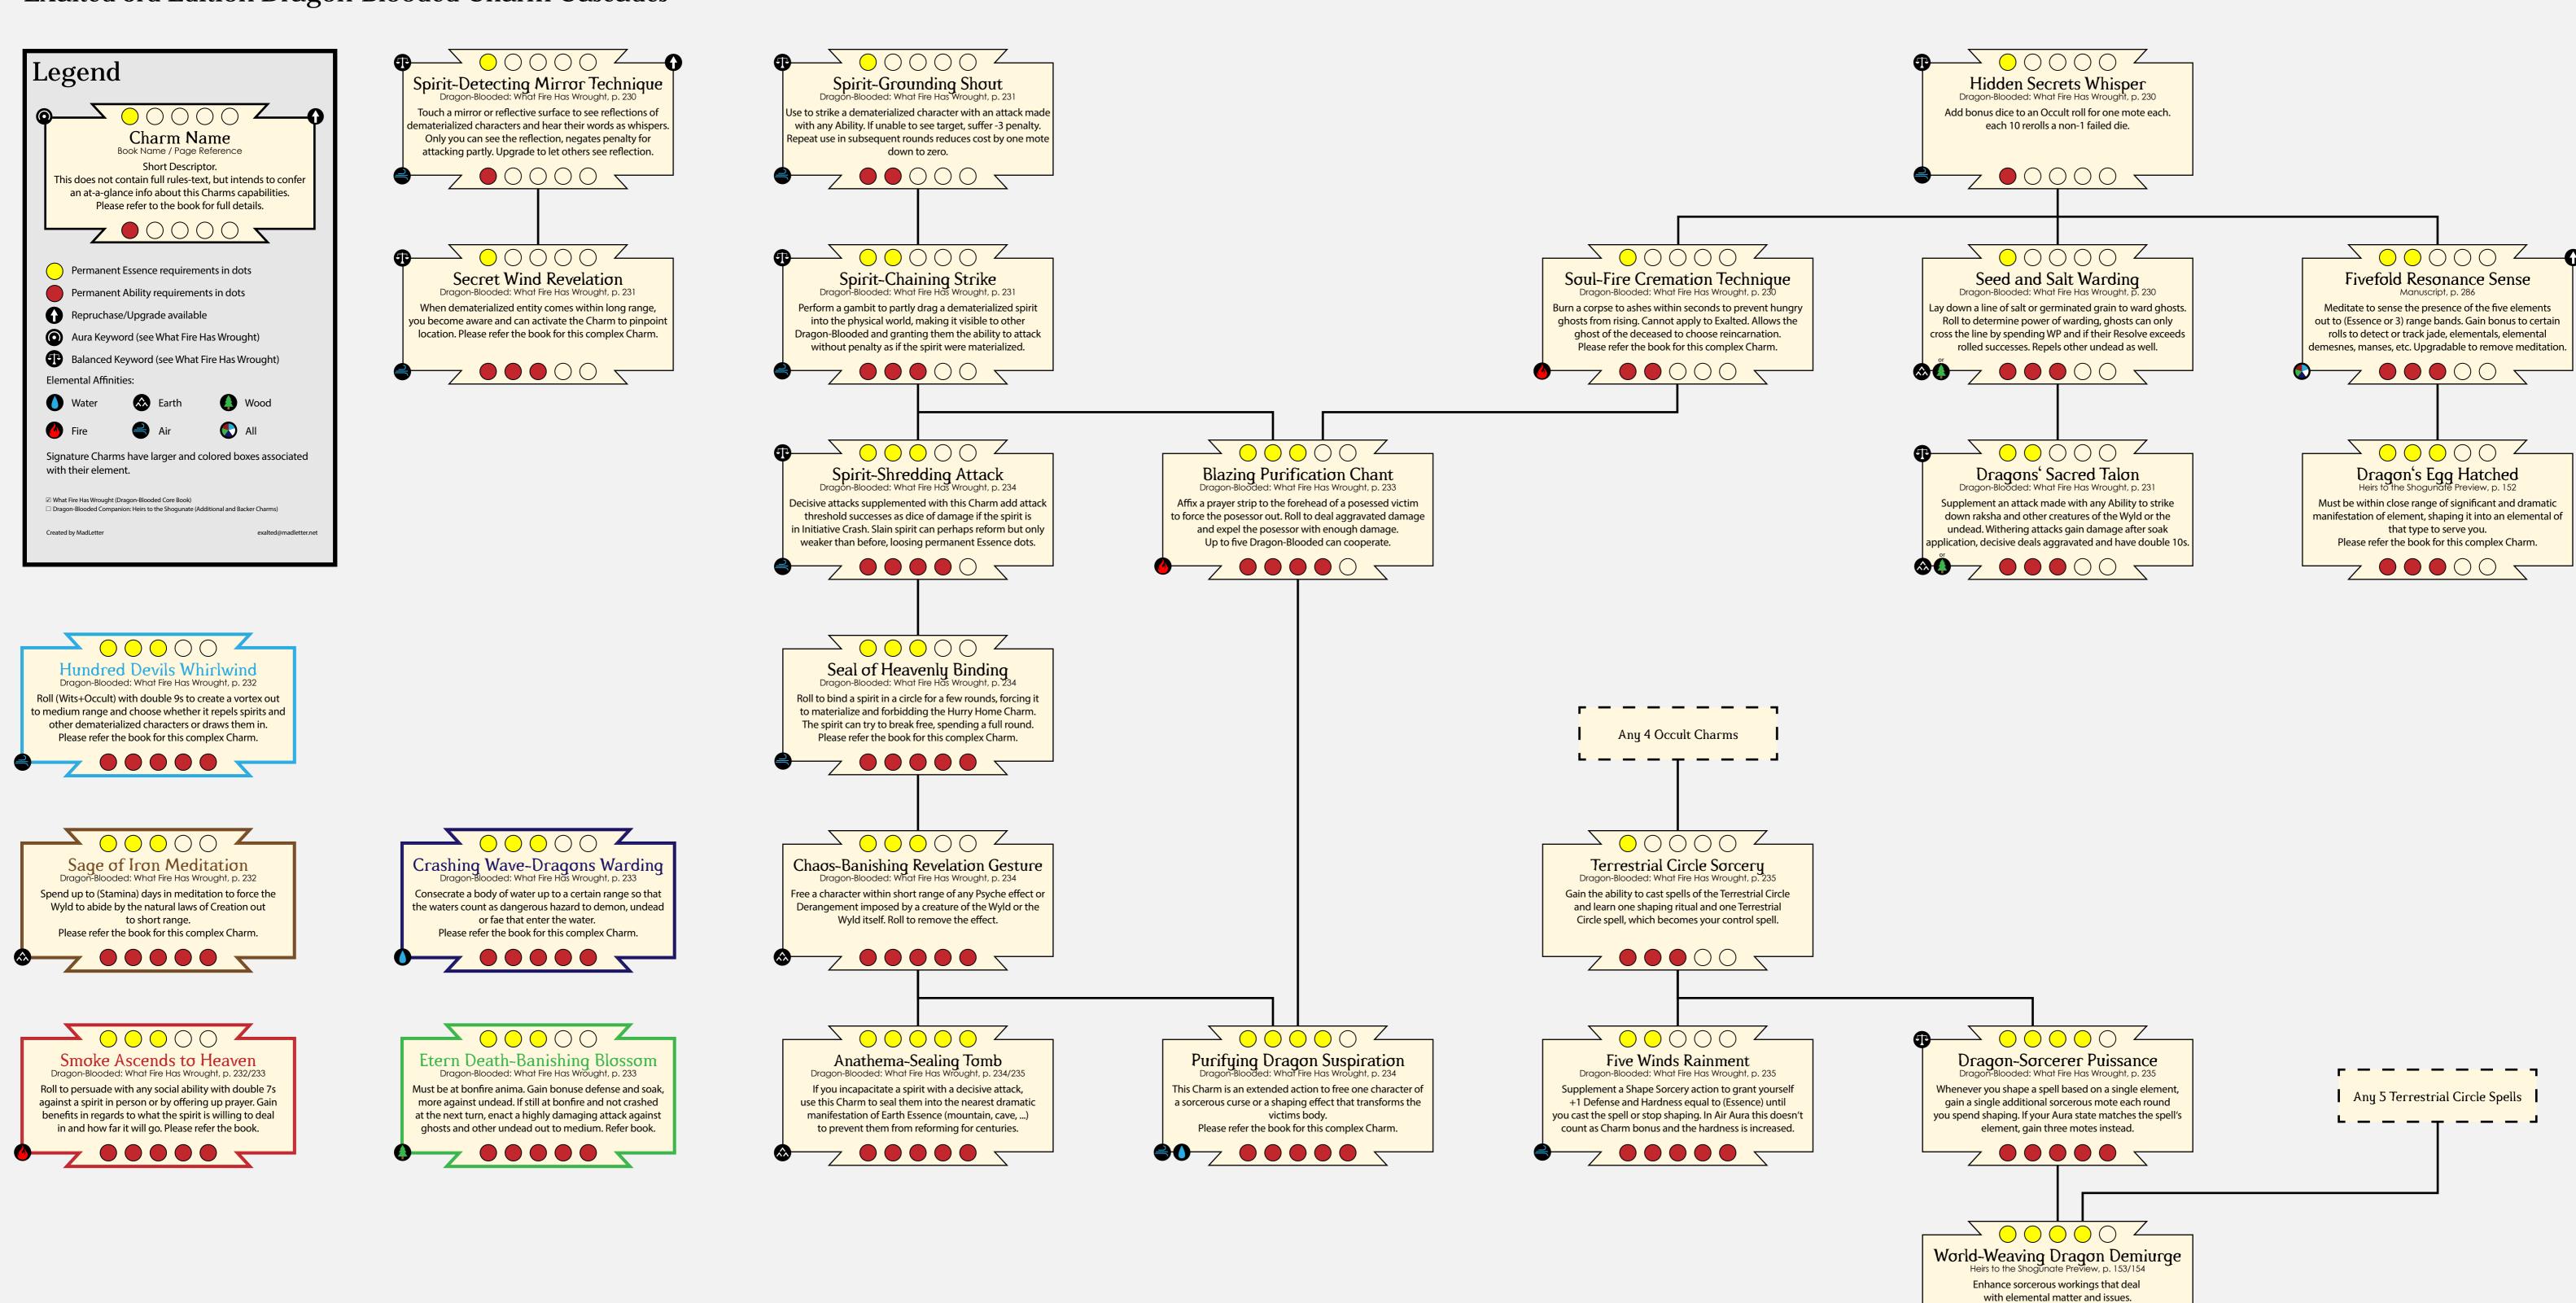

#### Exalted 3rd Edition Dragon-Blooded Charm Cascades

### Occult

#### **Exalted 3rd Edition Dragon-Blooded Charm Cascades**

Please refer the book for this complicated Charm.