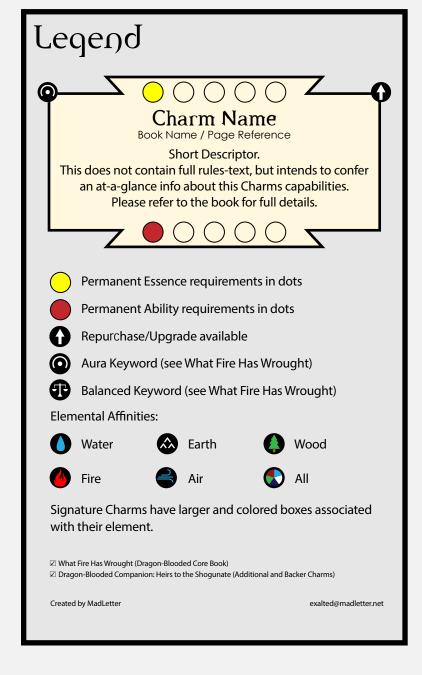

## archery

#### Exalted 3rd Edition Dragon-Blooded Charm Cascades





## athletics





### dwareness

character you can smell. Please refer the book.

7 0 0 0 0 0

enemy. Please refer the book for this complex Charm.

#### Exalted 3rd Edition Dragon-Blooded Charm Cascades



number of bypasses, depending on target abilities.

7 0 0 0 0 5

### Brawl



# Bareaucracy Exalted 3rd Edition Dragon-Blooded Charm Cascades





Pearl—and—Coral Diadem Heirs to the Shogunate, p. 133 Make a special instill roll against all members of a specific organization present in a scene, making your position seem superior or appear as someone who would be suitable for such a position. Please refer the book for this complex Charm.







## Dodge



### Exalted 3rd Edition Dragon-Blooded Charm Cascades







in the same scene increases power of the Charm. Usable

against a si