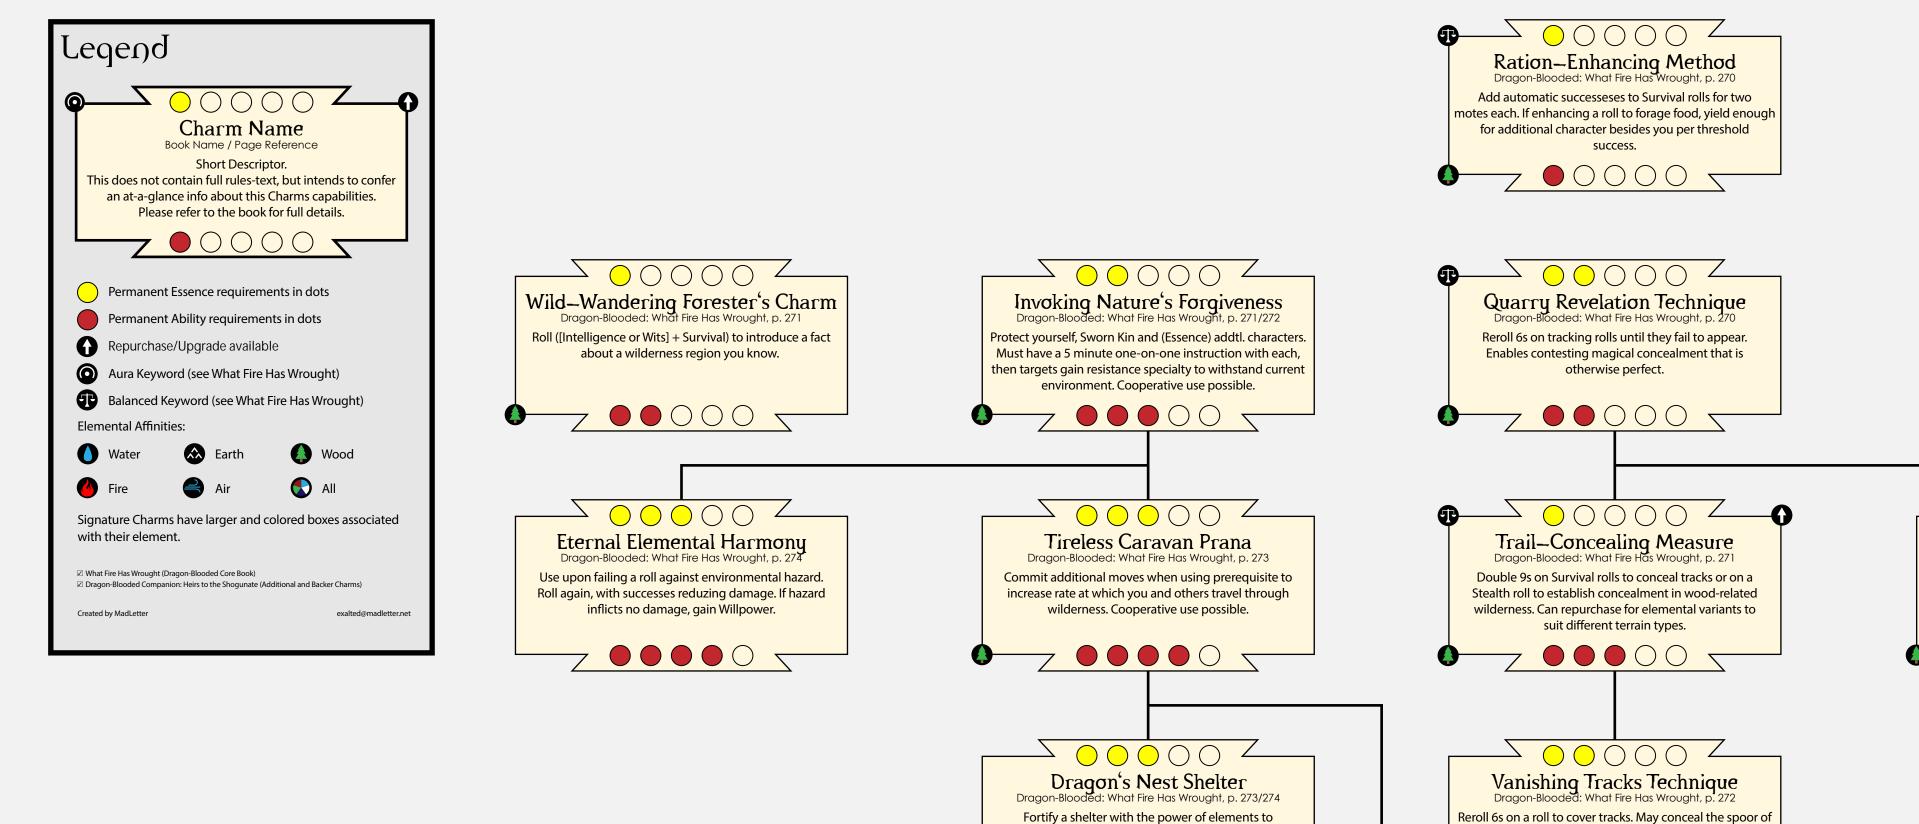

### Survival

### Exalted 3rd Edition Dragon-Blooded Charm Cascades

protect against hazards and wilderness perils.

Please refer the book for this complex Charm.

Exalted 3rd Edition Dragon-Blooded Charm Cascades

While Whirlwind Shield Technique is active, gain Hardness equal to the vortex' Initiative. If the vortex blocks an attack from close range, the attacker suffers one die of lethal damage, ignoring Hardness. Incompatible with armor.