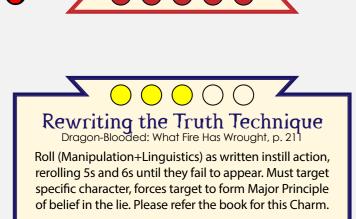

### Exalted 3rd Edition Dragon-Blooded Charm Cascades

reduce time needed to complete work. A book requires

story, reset by upholding a Defining Principle by certain ways.

but a day, anything shorter seconds. Once per