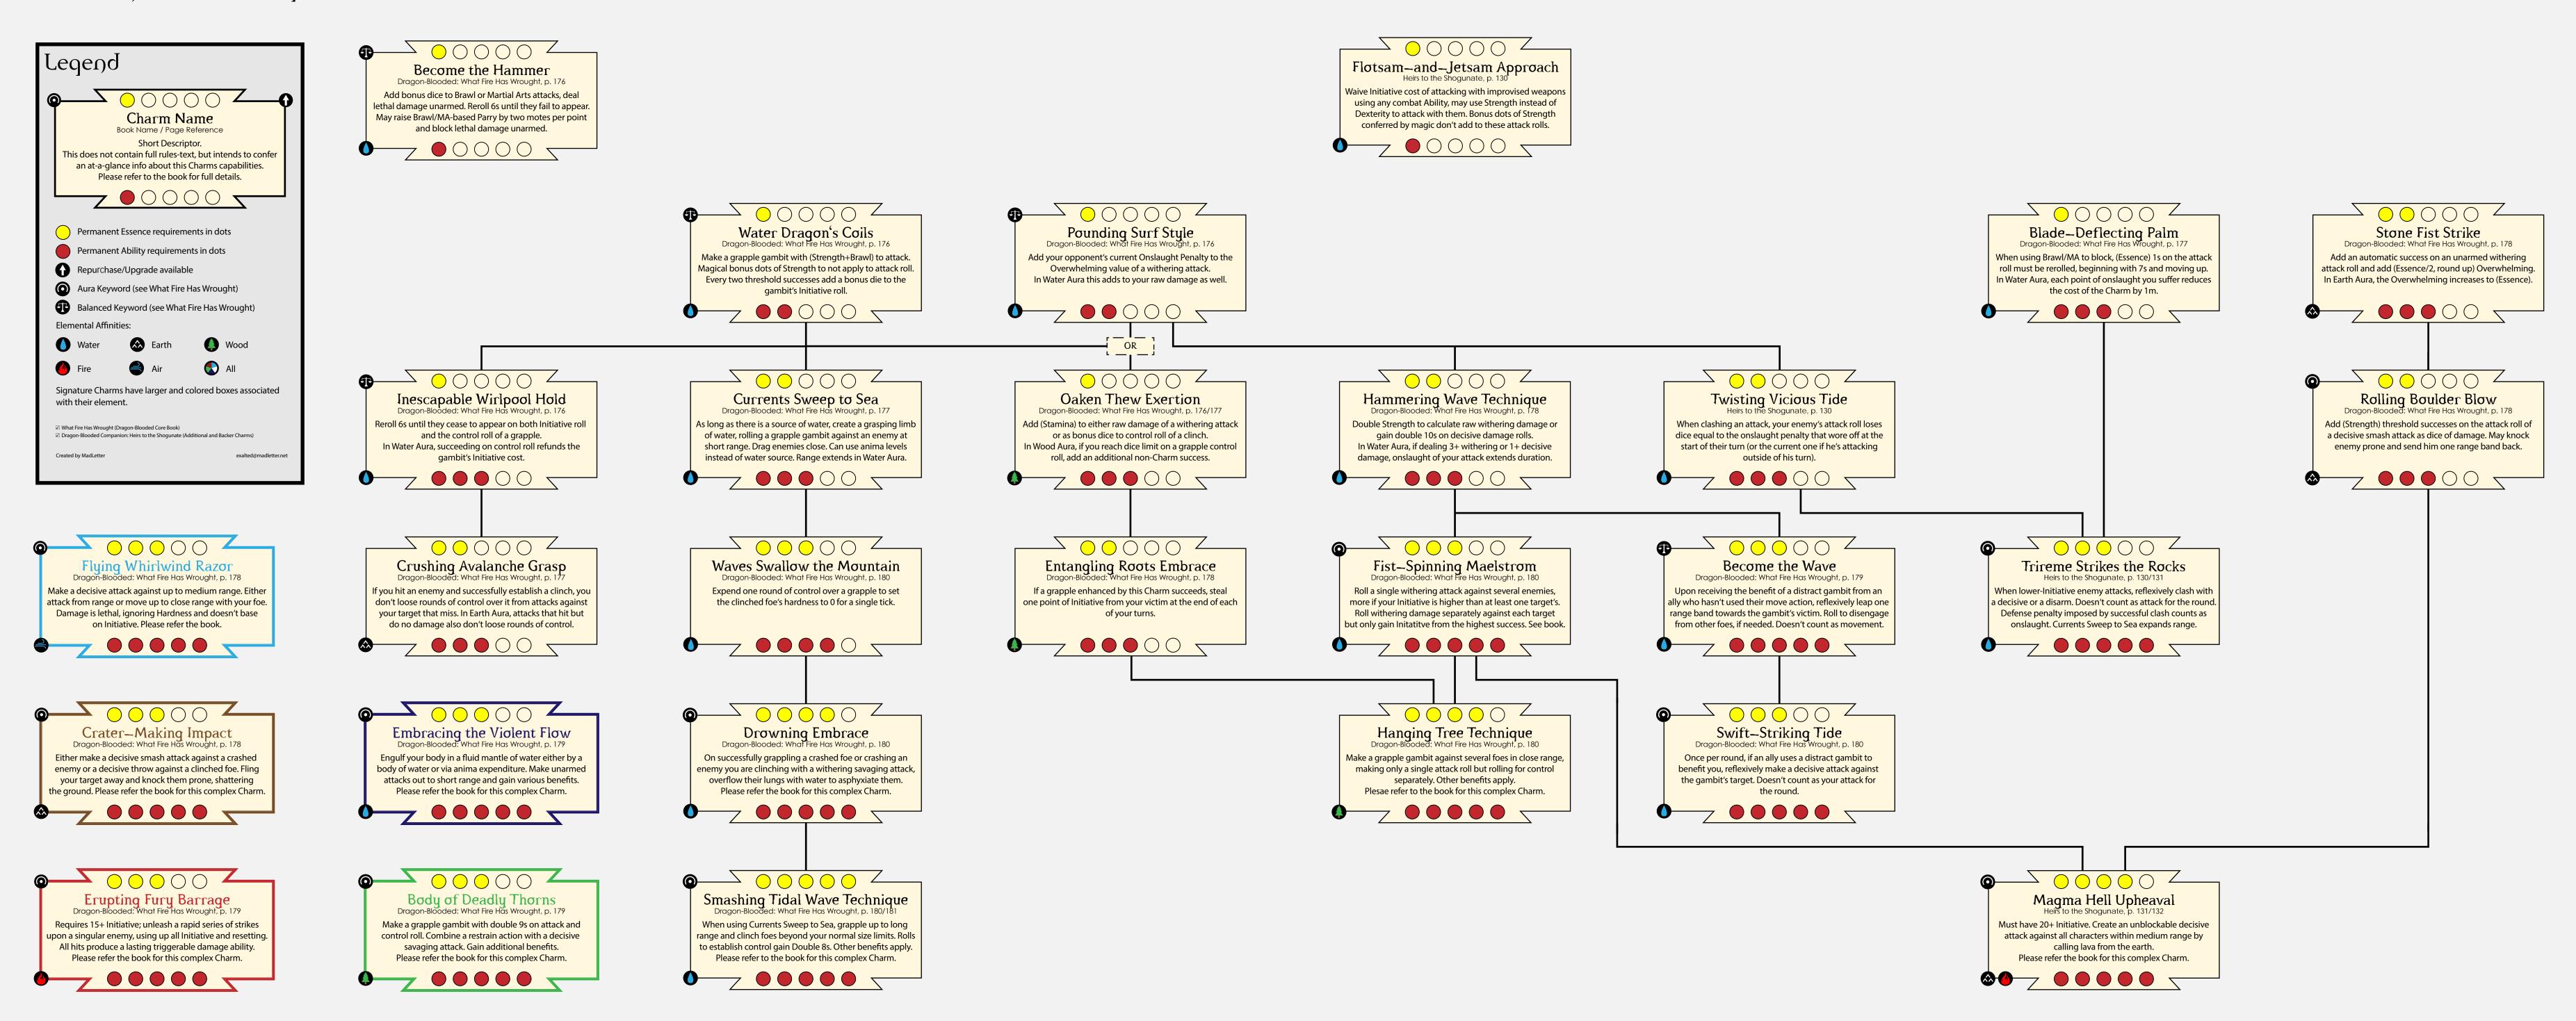

## archery

#### Exalted 3rd Edition Dragon-Blooded Charm Cascades





## athletics





### dwareness

character you can smell. Please refer the book.

7 0 0 0 0 0

enemy. Please refer the book for this complex Charm.

#### Exalted 3rd Edition Dragon-Blooded Charm Cascades



number of bypasses, depending on target abilities.

7 0 0 0 0 5

### Brawl



# Bareaucracy Exalted 3rd Edition Dragon-Blooded Charm Cascades





Pearl—and—Coral Diadem Heirs to the Shogunate, p. 133 Make a special instill roll against all members of a specific organization present in a scene, making your position seem superior or appear as someone who would be suitable for such a position. Please refer the book for this complex Charm.







## Dodge



### Exalted 3rd Edition Dragon-Blooded Charm Cascades







in the same scene increases power of the Charm. Usable

against a single character per scene.





## Investigation









## Linguistics

### Exalted 3rd Edition Dragon-Blooded Charm Cascades









reduce time needed to complete work. A book requires

story, reset by upholding a Defining Principle by certain ways.

but a day, anything shorter seco