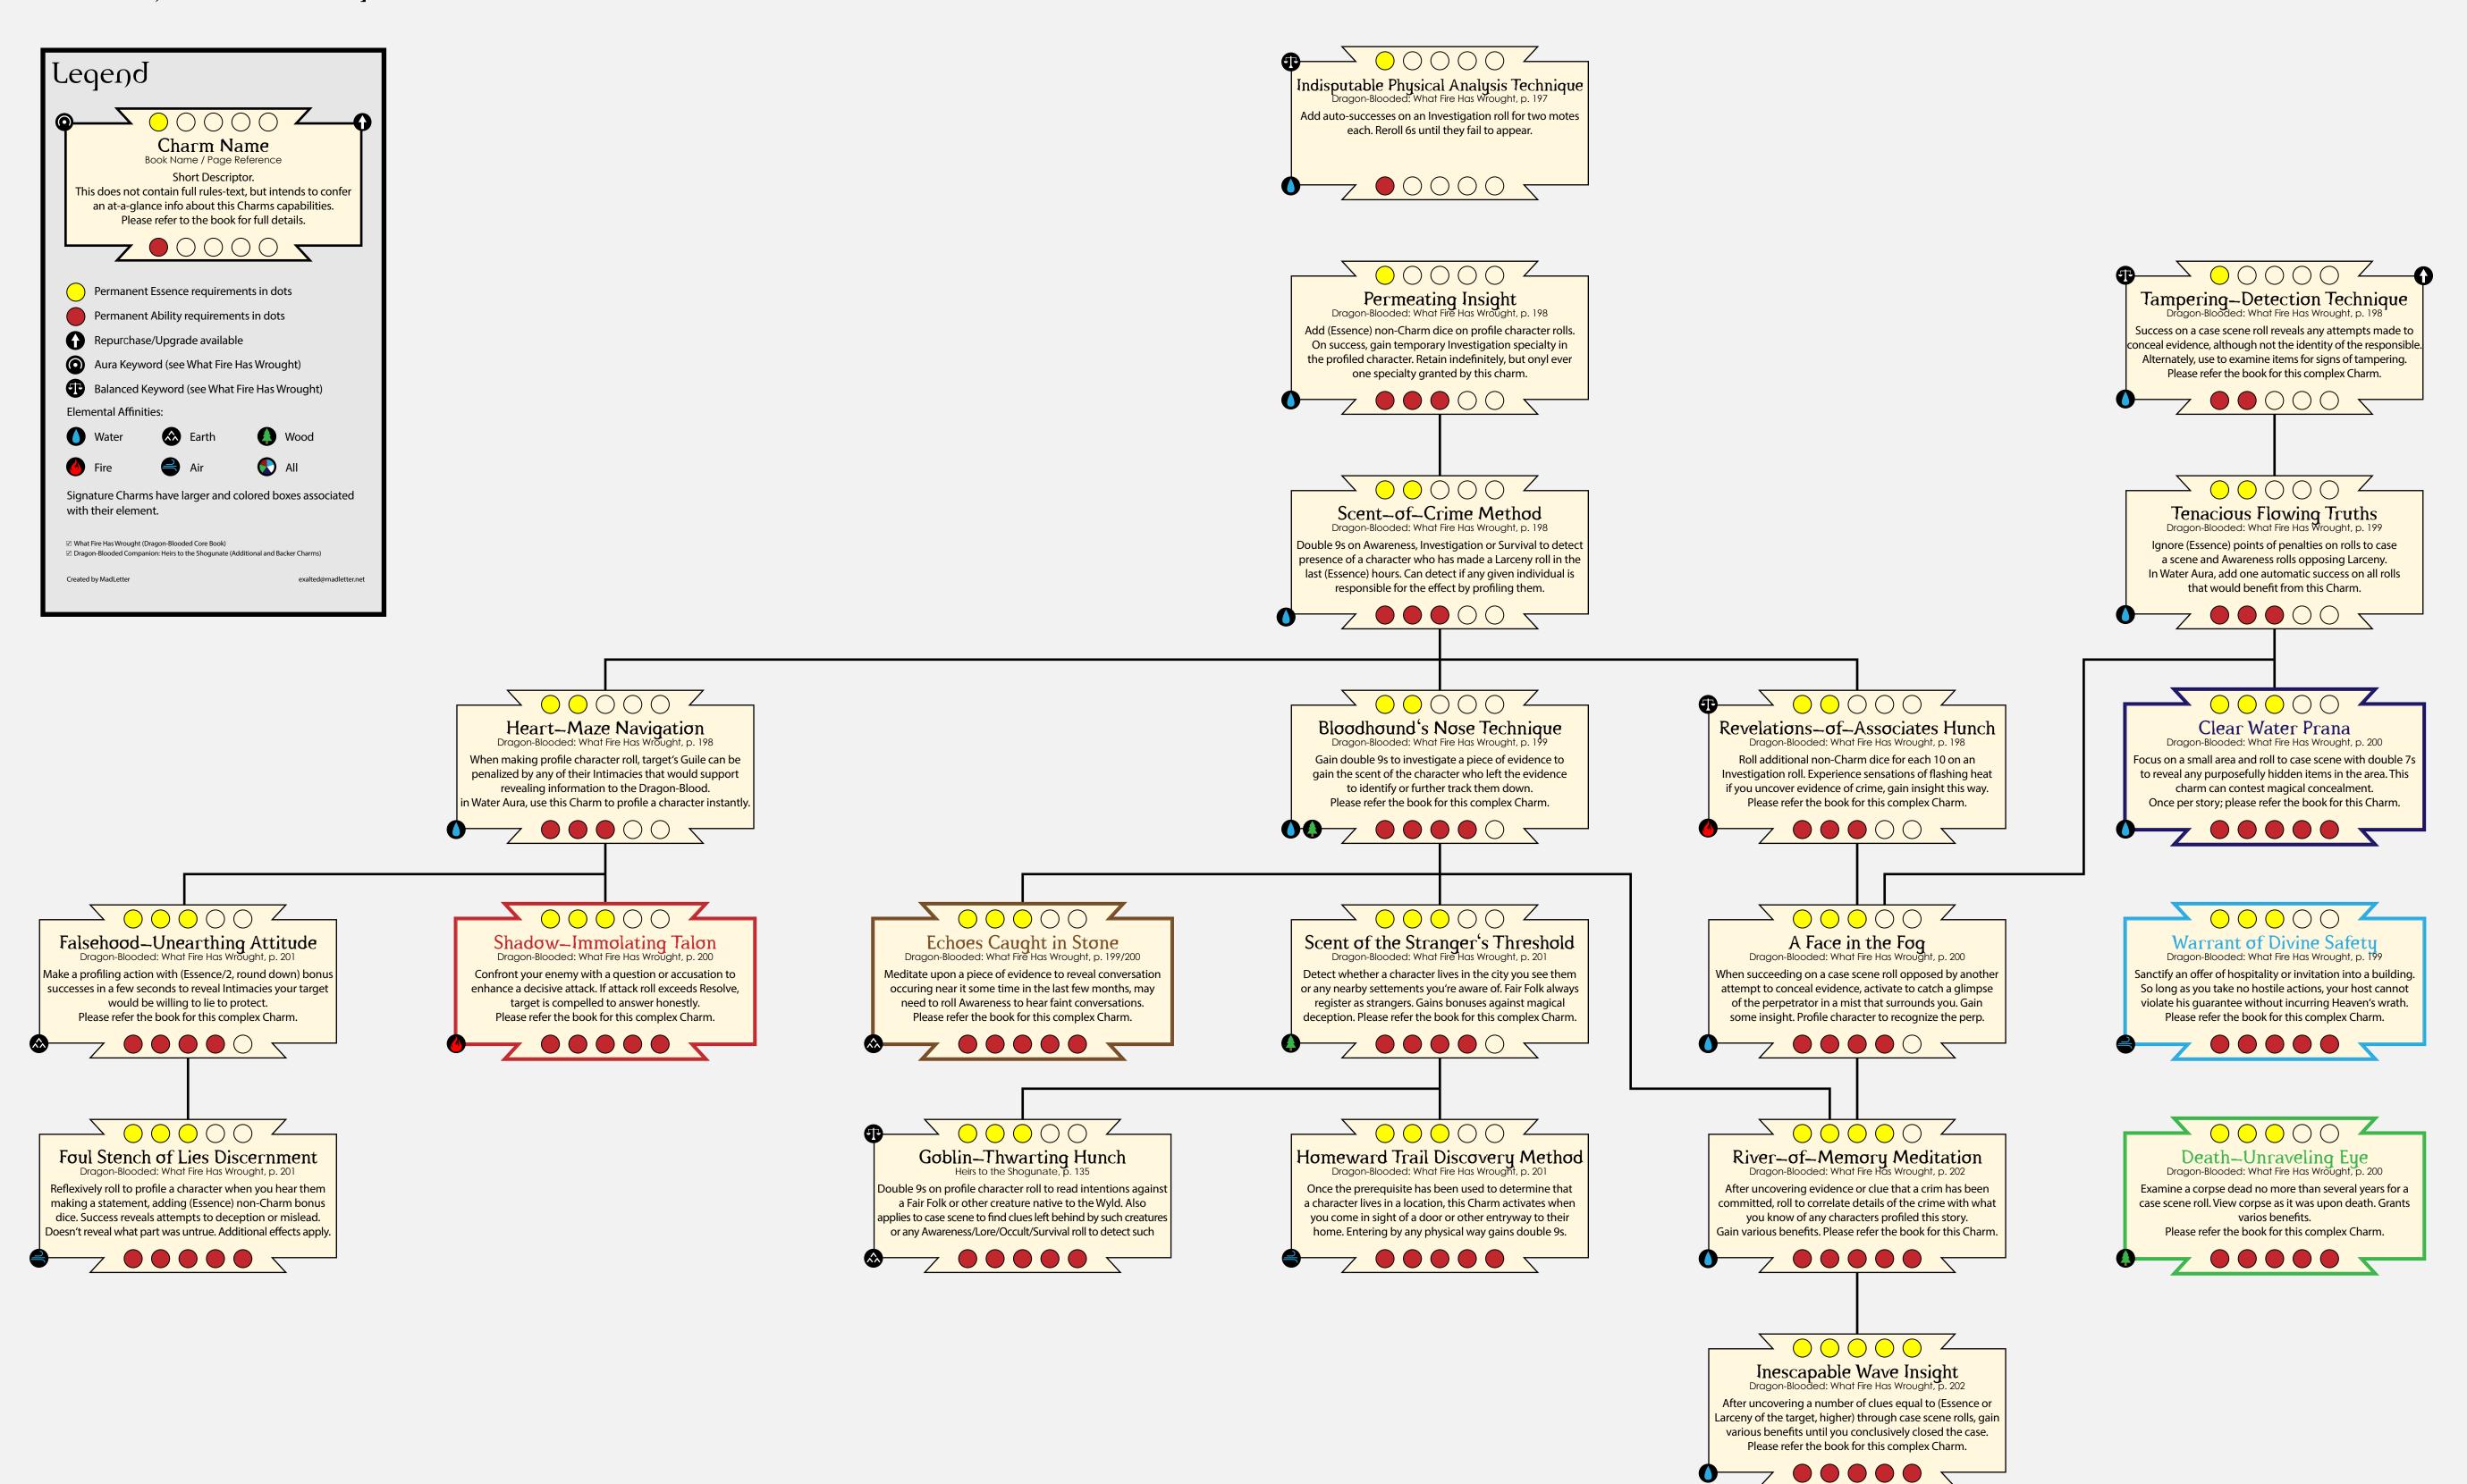

u can smell. Please refer the book.

7 0 0 0 0 0

enemy. Please refer the book for this complex Charm.

#### Exalted 3rd Edition Dragon-Blooded Charm Cascades



number of bypasses, depending on target abilities.

7 0 0 0 0 5

### Brawl



# Bareaucracy Exalted 3rd Edition Dragon-Blooded Charm Cascades





Pearl—and—Coral Diadem Heirs to the Shogunate, p. 133 Make a special instill roll against all members of a specific organization present in a scene, making your position seem superior or appear as someone who would be suitable for such a position. Please refer the book for this complex Charm.







## Dodge



### Exalted 3rd Edition Dragon-Blooded Charm Cascades







in the same scene increases power of the Charm. Usable

against a single character per scene.





## Investigation









## Linguistics

### Exalted 3rd Edition Dragon-Blooded Charm Cascades









reduce time needed to complete work. A book requires

story, reset by upholding a Defining Principle by certain ways.

but a day, anything shorter seconds. Once per







### Lore





### (Nedicine

Exalted 3rd Edition Dragon-Blooded Charm Cascades



 $\bigcirc$ 

Purity-of-Mind Method

Dragon-Blooded: What Fire Has Wrought, p. 222

Treat over a months-long interval a Derangement to

lessen it up to a minimum of a Minor rating. The patient

gains several benefits during treatment.

Please refer the book for this complex Charm.







After a Medicine roll, reroll (Essence) non-1 failed dice.

### (Nelee





### Occult

#### **Exalted 3rd Edition Dragon-Blooded Charm Cascades**



Please refer the boo