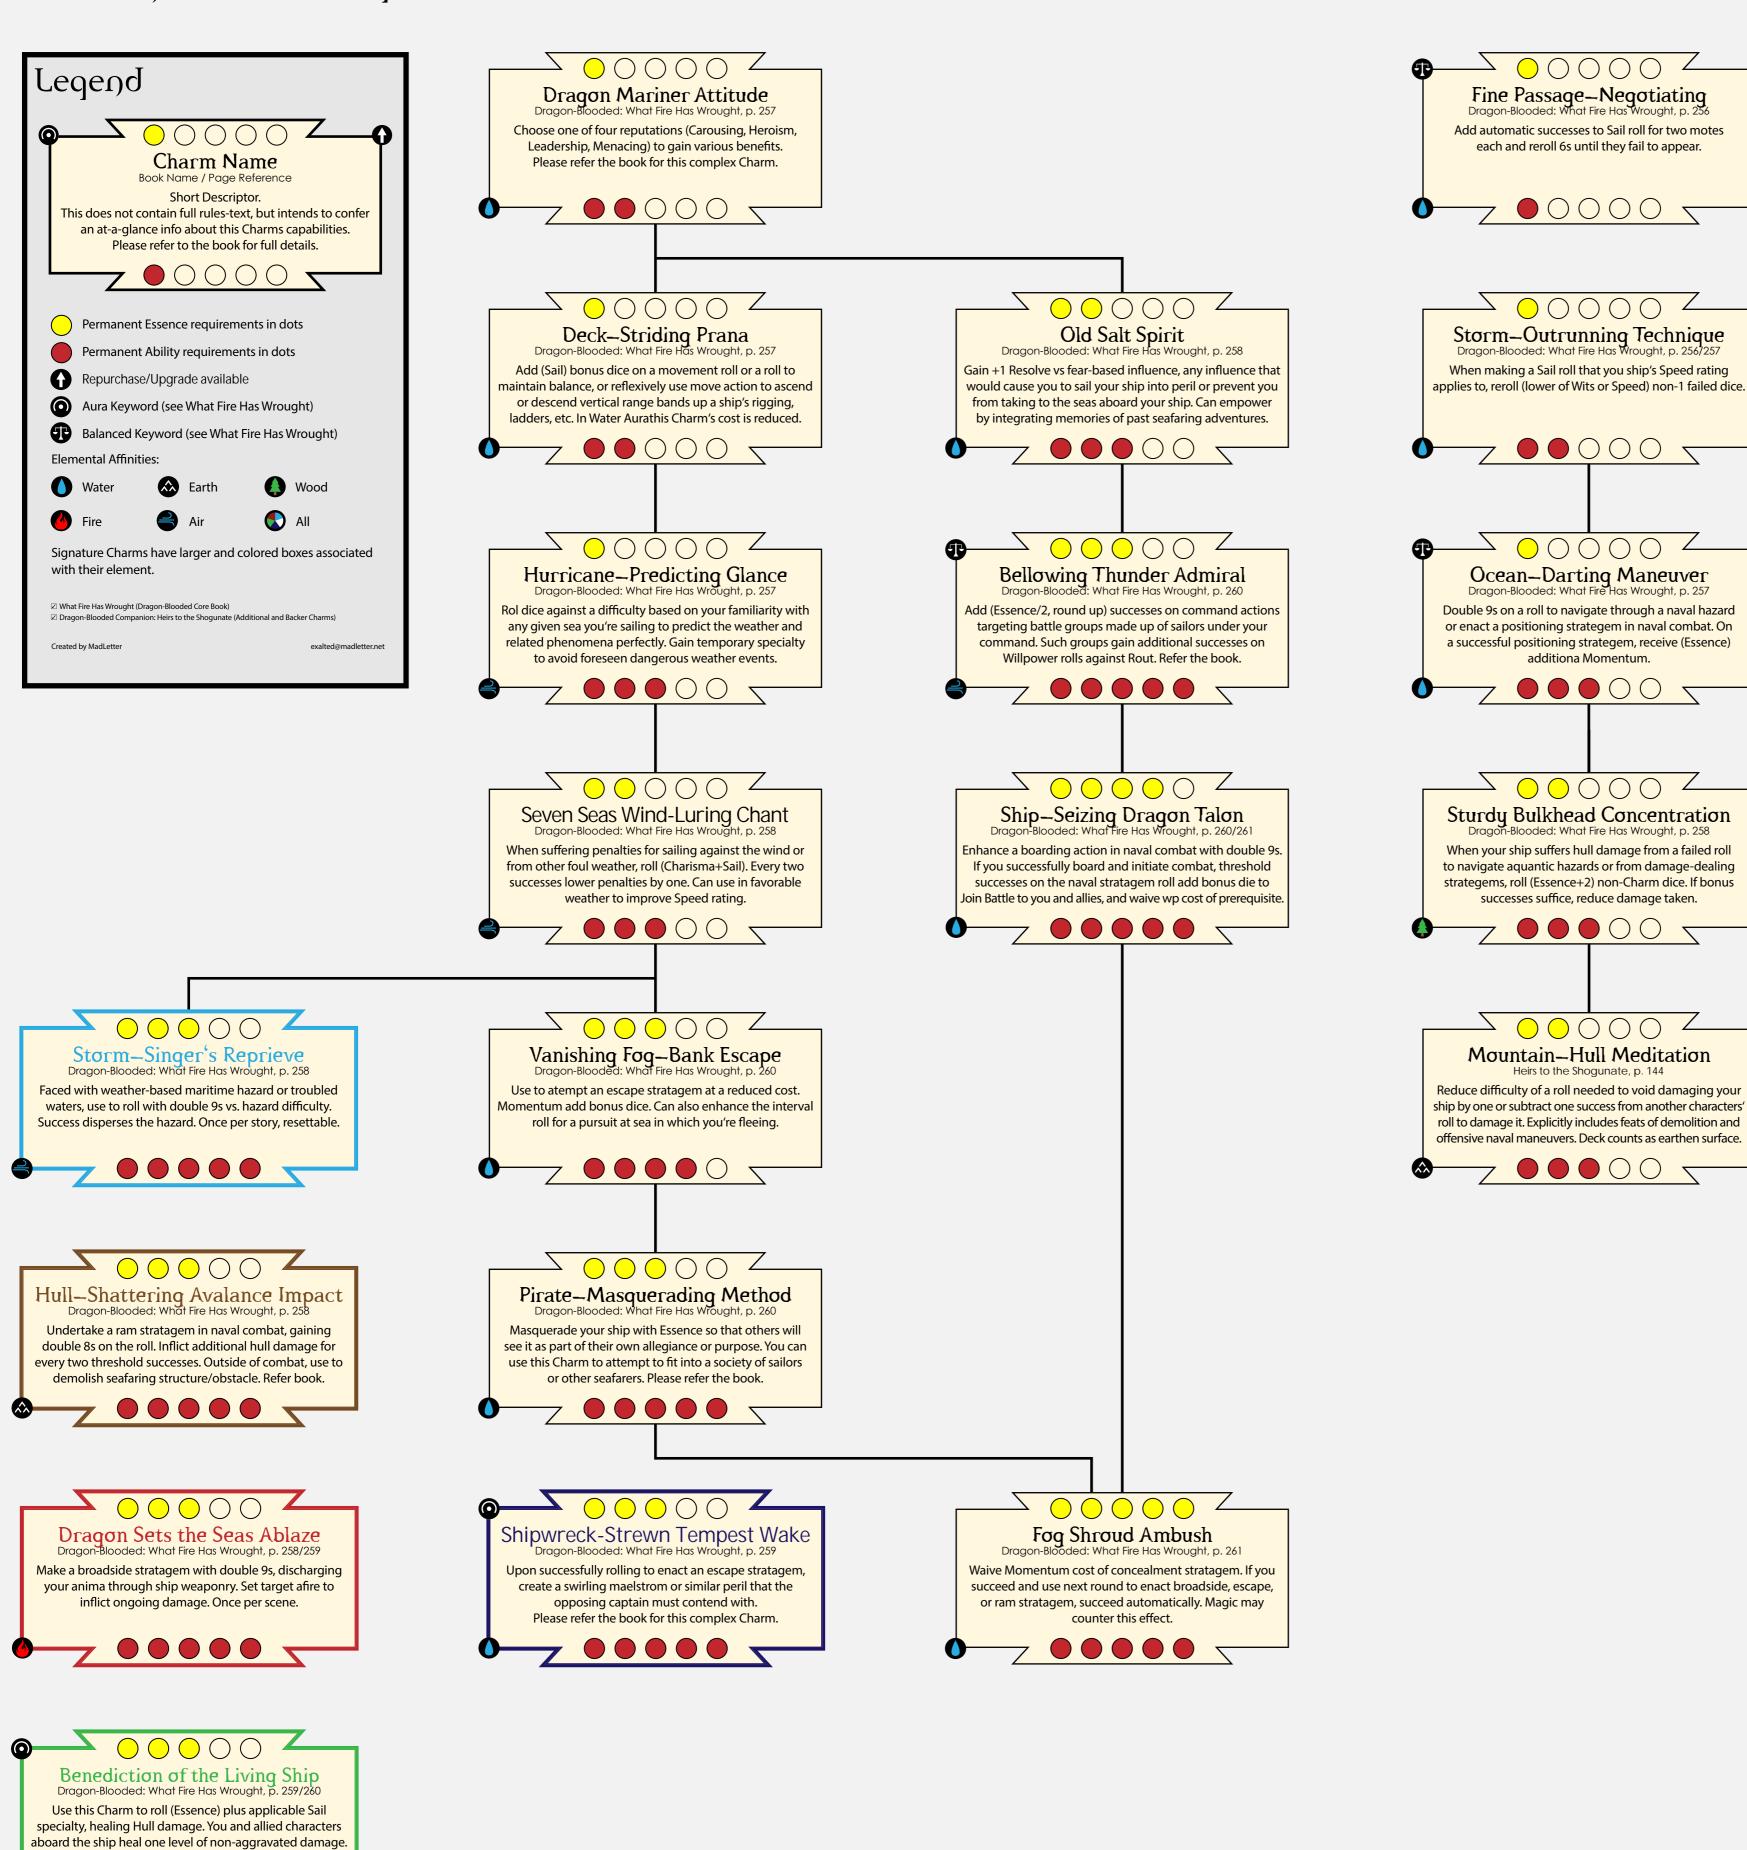

### Sail

Provide food. Crew gain non-Charm bonuses.

#### Exalted 3rd Edition Dragon-Blooded Charm Cascades

Sea Dragon's Cunning
Heirs to the Shogunate, p. 144

Double 9s on Naval Maneuver rolls.

If you succeed, gain 1 momentum. In Water Aura
you gain 1 Momentum even if you fail.

Trial—by—Fire Imperilment
Heirs to the Shogunate, p. 144

Add (Anima) dice on a broadside stratagem and deal more
damage with it. Lets you attempt broadsides even if your
vessel lacks anti-ship weaponry or crew.
Once per scene, resettable.