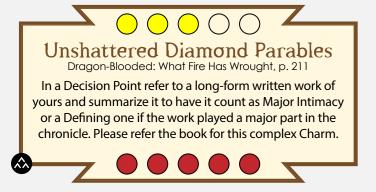

### Exalted 3rd Edition Dragon-Blooded Charm Cascades

reduce time needed to complete work. A book requires

story, reset by upholding a Defining Principle by certain ways.

but a day, anything shorter seconds. Once per