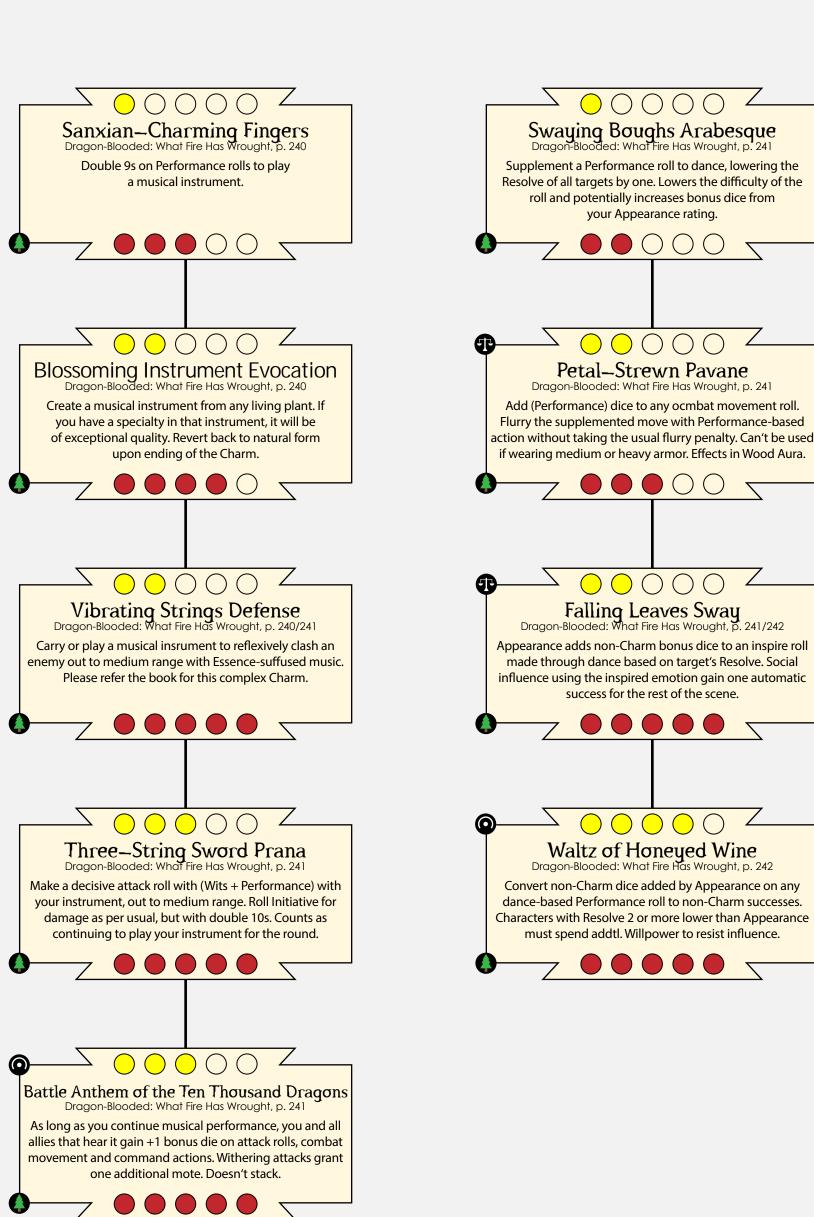

### Pertormance

### Exalted 3rd Edition Dragon-Blooded Charm Cascades

 $\longrightarrow$  00000  $\angle$ 

 $\bigcirc$ 

Enticing Paramour Passion Heirs to the Shogunate, p. 144

Must engage voluntarily in physical intimacy

to gain benefits against their current partner,

stocking up non-Charm dice into a pool for

Irresistible Whirlpool Diversion

Dragon-Blooded: What Fire Has Wrought, p. 237

Roll ([Manipulation or Appearance] + Performance) with

double 9s to impart a penalty of (Essence) to

your audience's Awareness-based rolls.

Tears—From—Stone Eloquence

Dragon-Blooded: What Fire Has Wrought, p. 237

Roll (Charisma+Performance). Any character whose Resolve

is beaten must choose a response to the inspired emotion

that will affirm, support, protect a social institution they

have an intimacy towards. Please refer the book.