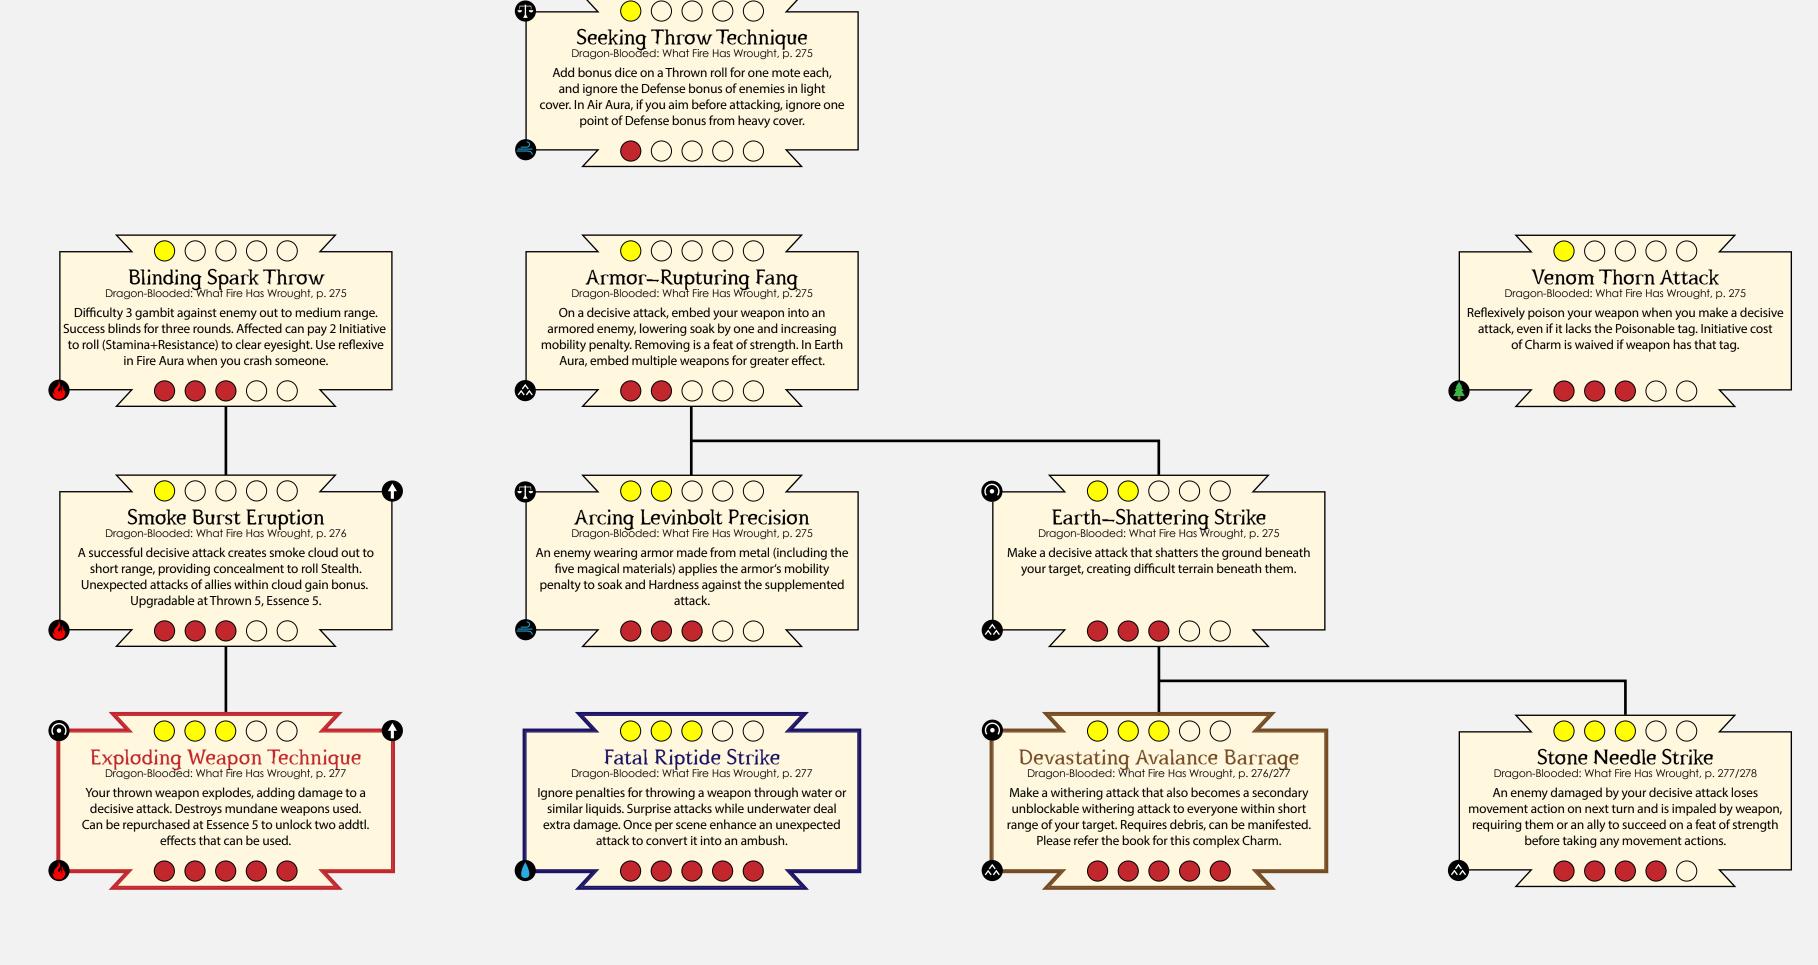

Maneuver rolls.

If you succeed, gain 1 momentum. In Water Aura
you gain 1 Momentum even if you fail.

Trial—by—Fire Imperilment
Heirs to the Shogunate, p. 144

Add (Anima) dice on a broadside stratagem and deal more
damage with it. Lets you attempt broadsides even if your
vessel lacks anti-ship weaponry or crew.
Once per scene, resettable.

### Socialize

Exalted 3rd Edition Dragon-Blooded Charm Cascades



### Stealth 1

#### Exalted 3rd Edition Dragon-Blooded Charm Cascades

counterattack. Does not break concealment. Please refer to the book for this complex Charm.



### Survival

### Exalted 3rd Edition Dragon-Blooded Charm Cascades



protect against hazards and wilderness perils.

Please refer the book for this complex Charm.



Exalted 3rd Edition Dragon-Blooded Charm Cascades







While Whirlwind Shield Technique is active, gain Hardness equal to the vortex' Initiative. If the vortex blocks an attack from close range, the attacker suffers one die of lethal damage, ignoring Hardness. Incompatible with armor.

this Initiative yourself.