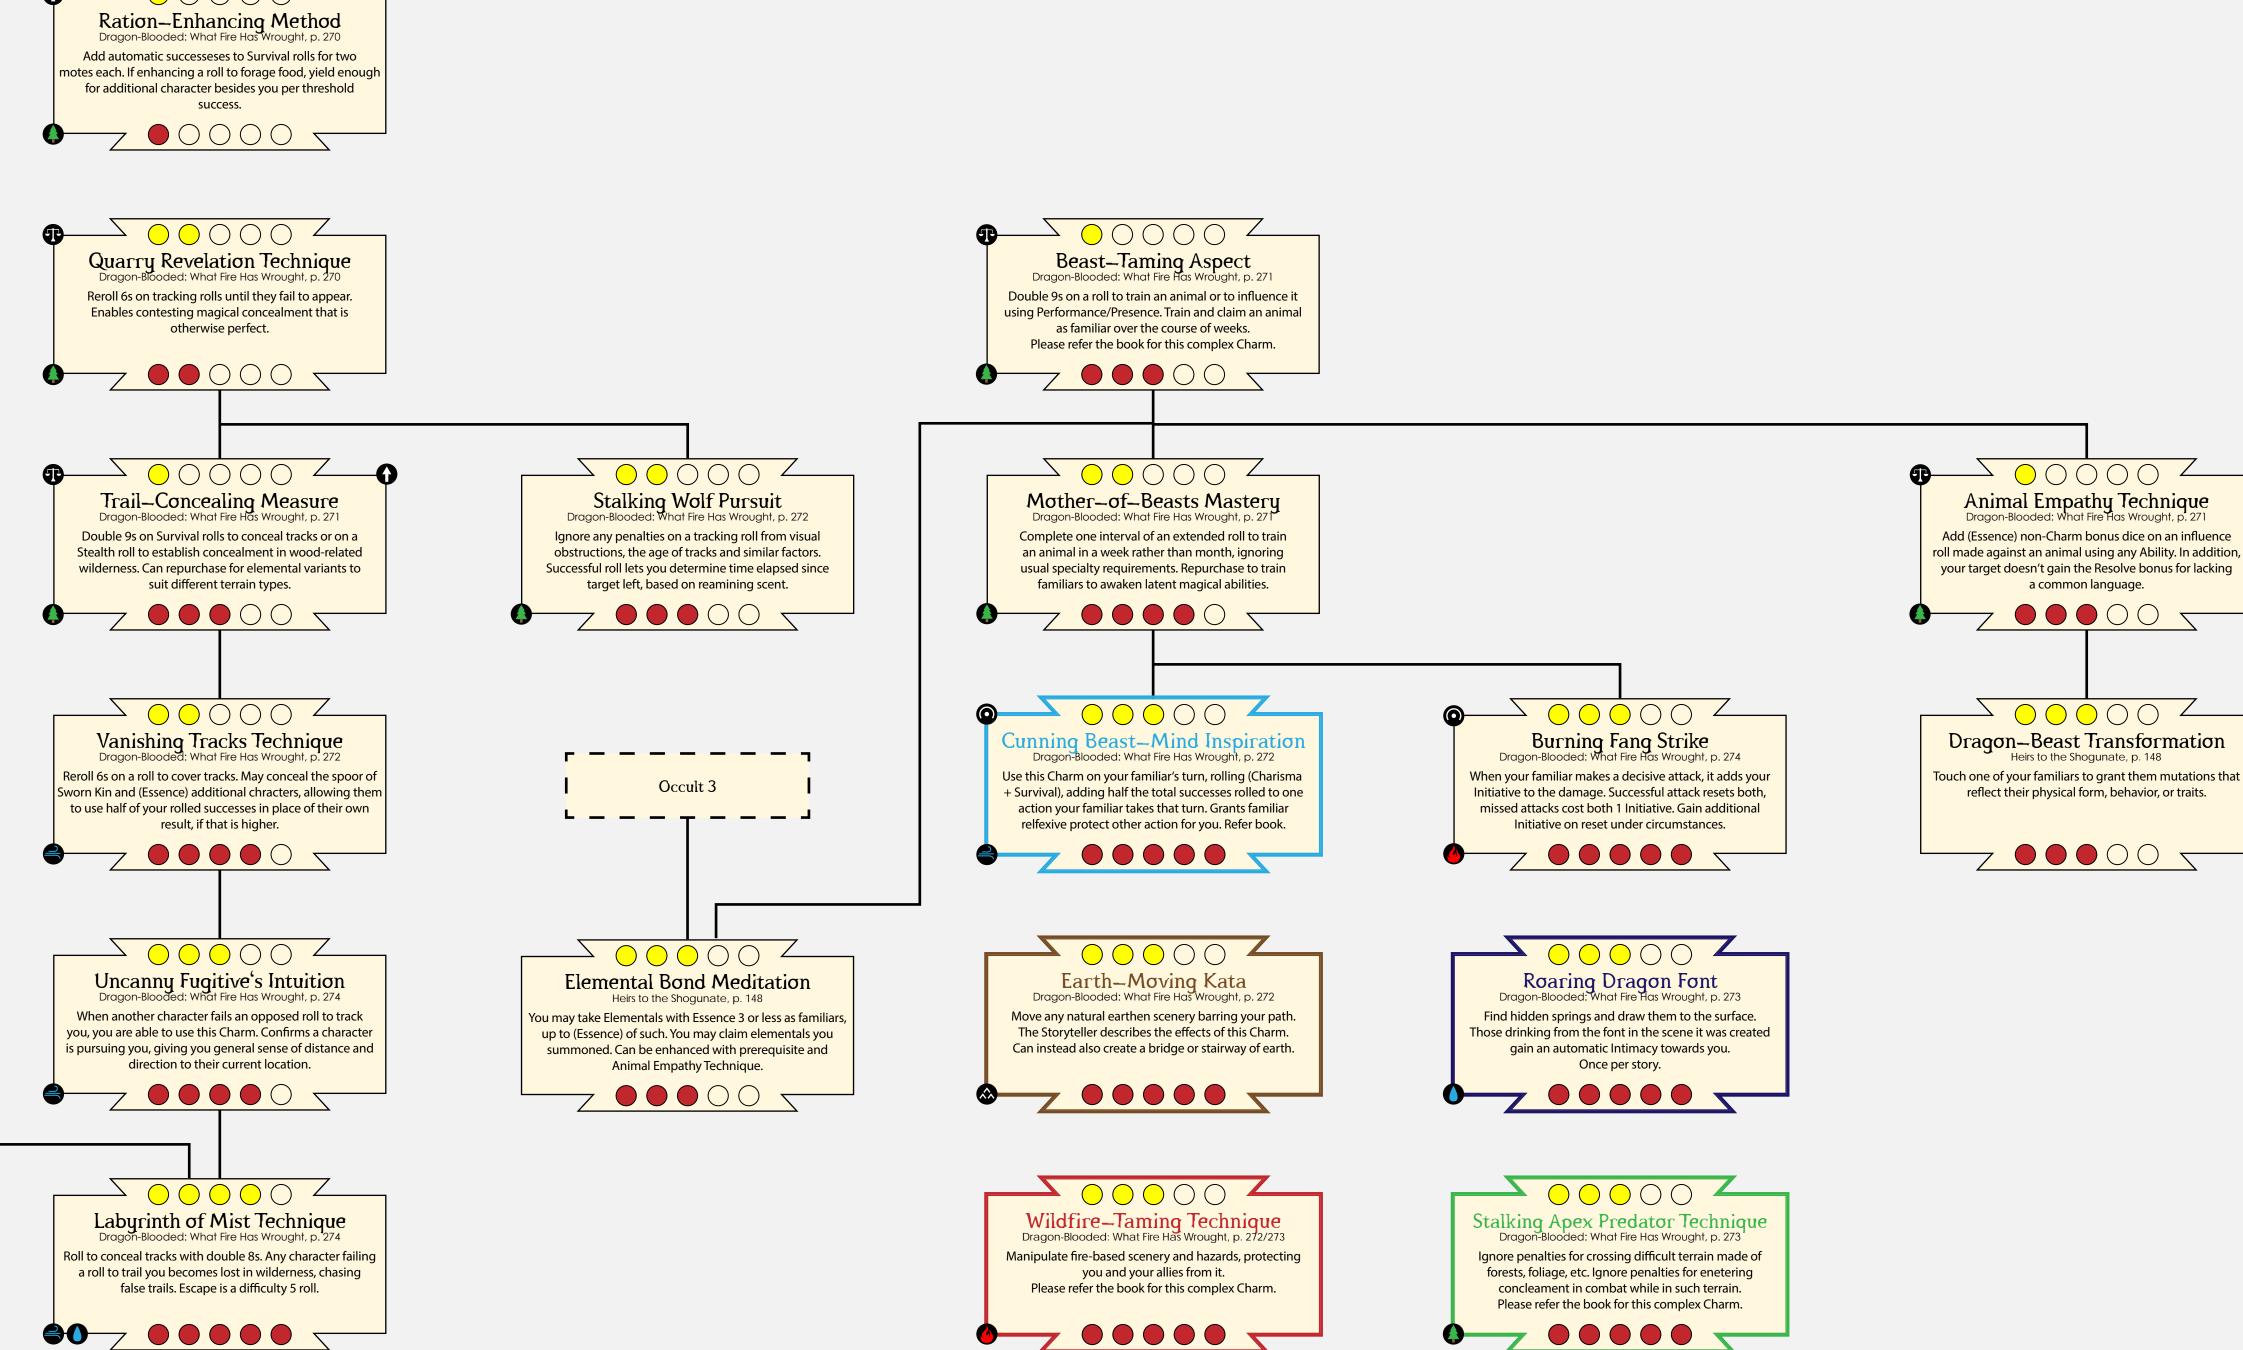

### Survival

### Exalted 3rd Edition Dragon-Blooded Charm Cascades

protect against hazards and wilderness perils.

Please refer the book for this complex Charm.

Exalted 3rd Edition Dragon-Blooded Charm Cascades

While Whirlwind Shield Technique is active, gain Hardness equal to the vortex' Initiative. If the vortex blocks an attack from close range, the attacker suffers one die of lethal damage, ignoring Hardness. Incompatible with armor.