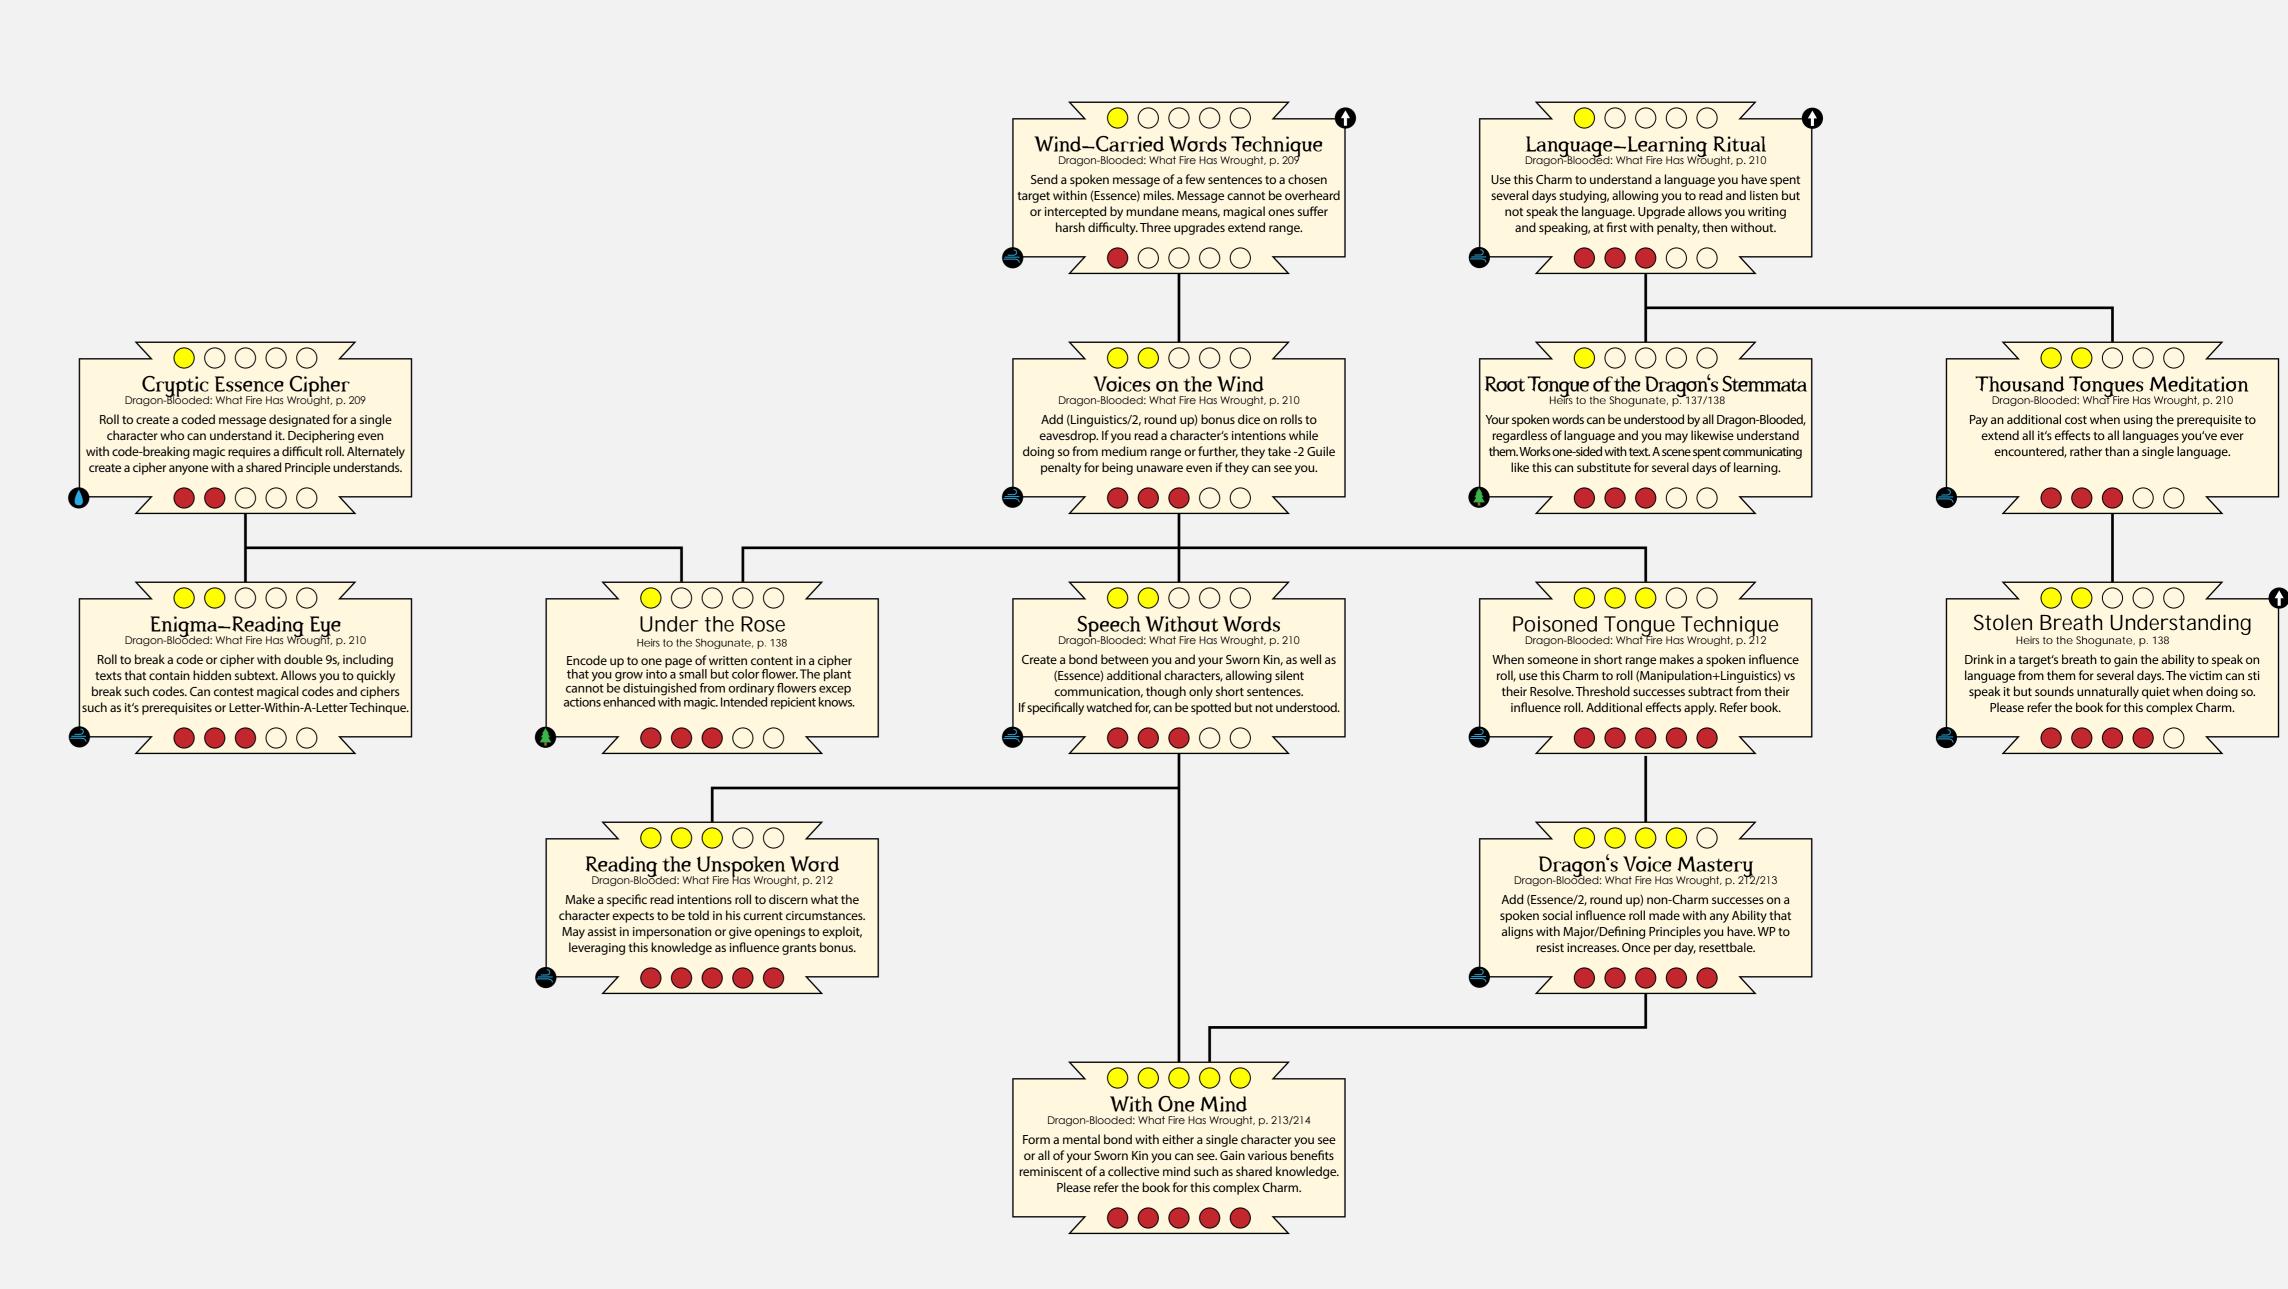

### Exalted 3rd Edition Dragon-Blooded Charm Cascades

reduce time needed to complete work. A book requires

story, reset by upholding a Defining Principle by certain ways.

but a day, anything shorter seconds. Once per