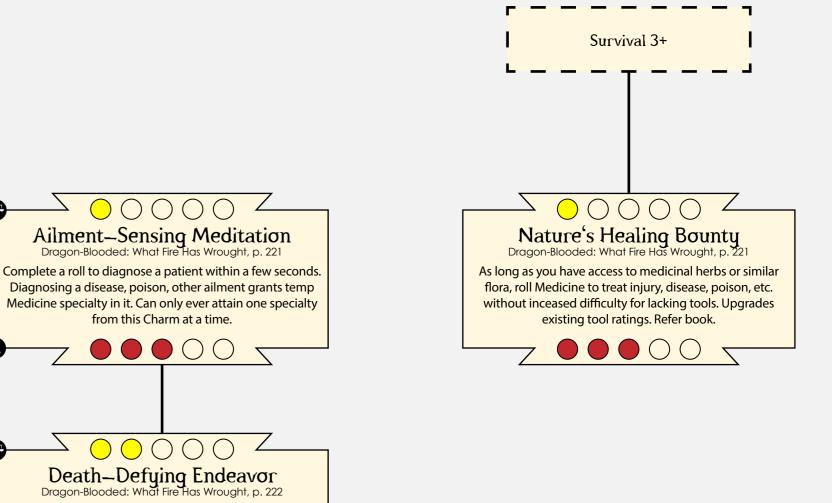

### Survival

### Exalted 3rd Edition Dragon-Blooded Charm Cascades

protect against hazards and wilderness perils.

Please refer the book for this complex Charm.

Exalted 3rd Edition Dragon-Blooded Charm Cascades

While Whirlwind Shield Technique is active, gain Hardness equal to the vortex' Initiative. If the vortex blocks an attack from close range, the attacker suffers one die of lethal damage, ignoring Hardness. Incompatible with armor.