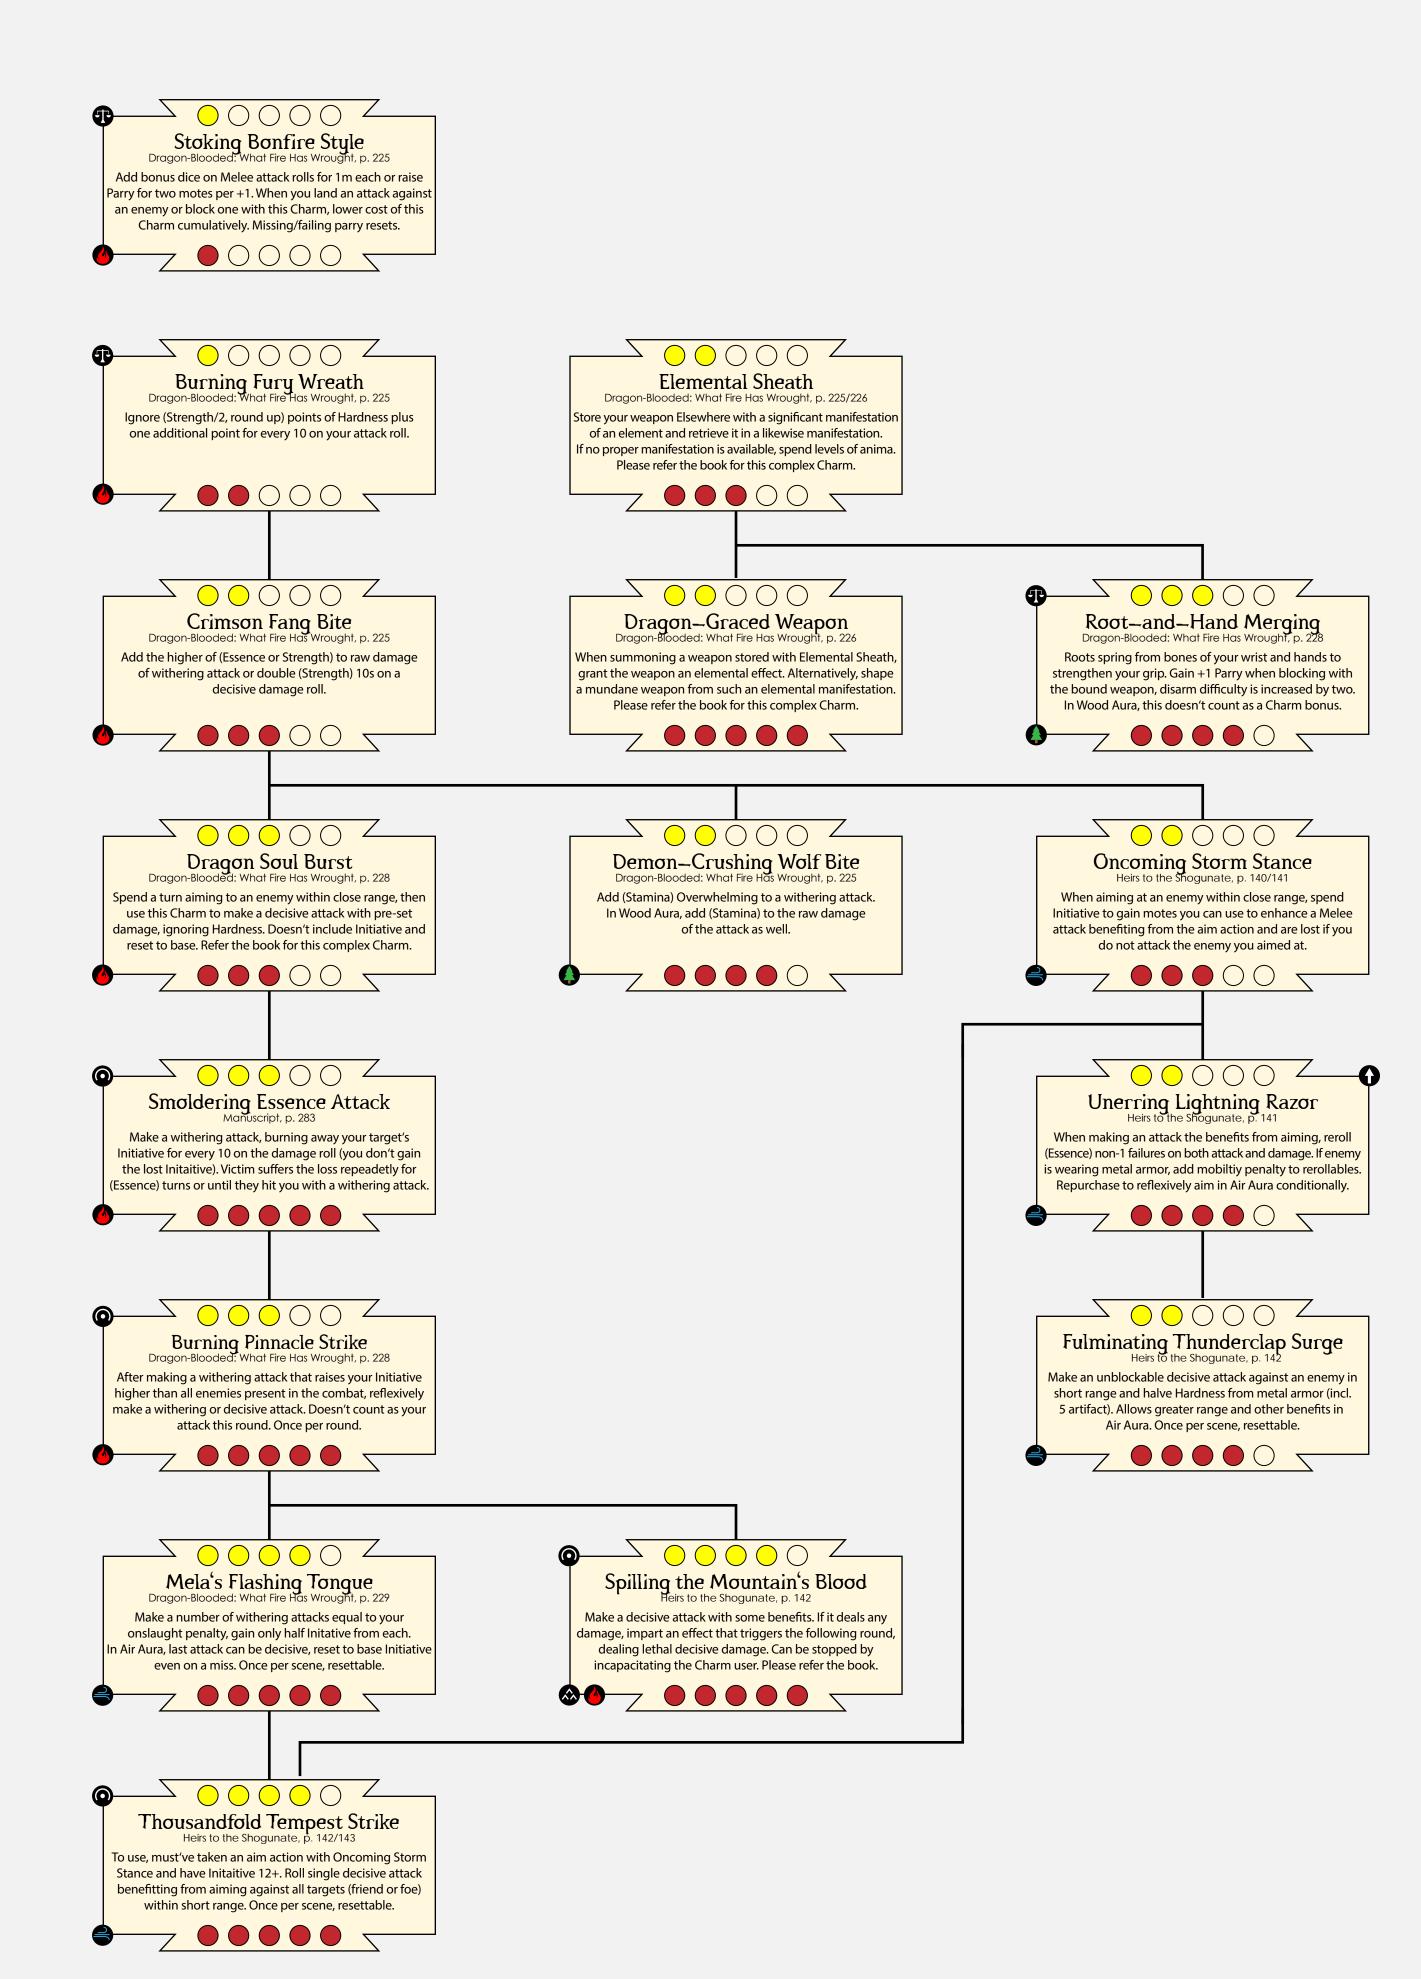

reases power of the Charm. Usable

against a single character per scene.





## Investigation









## Linguistics

### Exalted 3rd Edition Dragon-Blooded Charm Cascades









reduce time needed to complete work. A book requires

story, reset by upholding a Defining Principle by certain ways.

but a day, anything shorter seconds. Once per







### Lore





### (Nedicine

Exalted 3rd Edition Dragon-Blooded Charm Cascades



 $\bigcirc$ 

Purity-of-Mind Method

Dragon-Blooded: What Fire Has Wrought, p. 222

Treat over a months-long interval a Derangement to

lessen it up to a minimum of a Minor rating. The patient

gains several benefits during treatment.

Please refer the book for this complex Charm.







After a Medicine roll, reroll (Essence) non-1 failed dice.

### (Nelee





### Occult

#### **Exalted 3rd Edition Dragon-Blooded Charm Cascades**



Please refer the book for this complicated Charm.

### Pertormance

### Exalted 3rd Edition Dragon-Blooded Charm Cascades





 $\longrightarrow$  00000  $\angle$ 

 $\bigcirc$ 

Enticing Paramour Passion Heirs to the Shogunate, p. 144

Must engage voluntarily in physical intimacy

to gain benefits against their current partner,

stocking up non-Charm dice into a pool for

Irresistible Whirlpool Diversion

Dragon-Blooded: What Fire Has Wrought, p. 237

Roll ([Manipulation or Appearance] + Performance) with

double 9s to impart a penalty of (Essence) to

your audience's Awareness-based rolls.

Tears—From—Stone Eloquence

Dragon-Blooded: What Fire Has Wrought, p. 237

Roll (Charisma+Performance). Any character whose