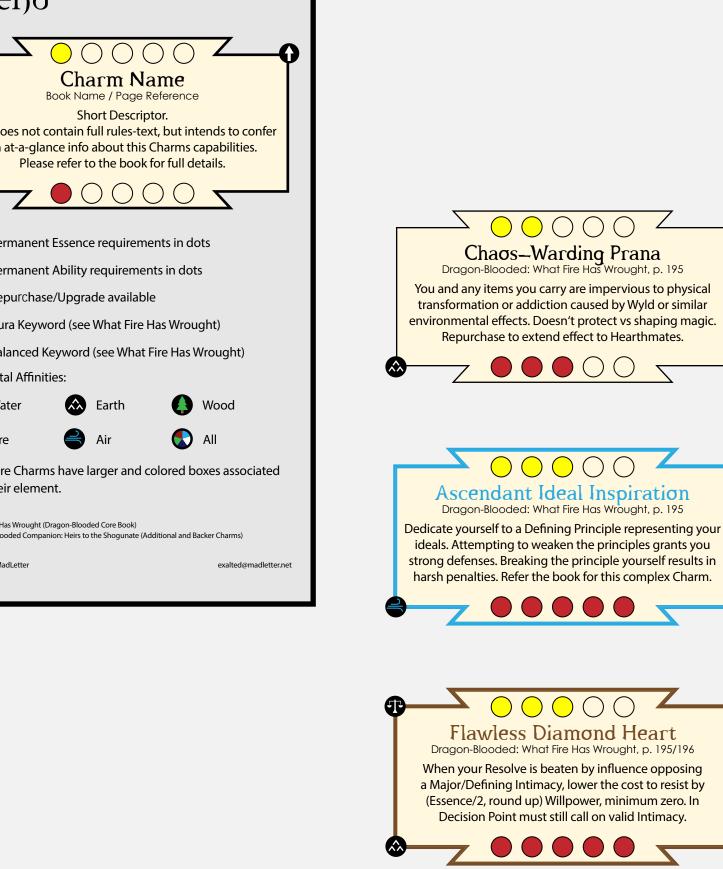

## archery

#### Exalted 3rd Edition Dragon-Blooded Charm Cascades





## athletics





### dwareness

character you can smell. Please refer the book.

7 0 0 0 0 0

enemy. Please refer the book for this complex Charm.

#### Exalted 3rd Edition Dragon-Blooded Charm Cascades



number of bypasses, depending on target abilities.

7 0 0 0 0 5

### Brawl



# Bareaucracy Exalted 3rd Edition Dragon-Blooded Charm Cascades





Pearl—and—Coral Diadem Heirs to the Shogunate, p. 133 Make a special instill roll against all members of a specific organization present in a scene, making your position seem superior or appear as someone who would be suitable for such a position. Please refer the book for this complex Charm.







## Dodge



### Exalted 3rd Edition Dragon-Blooded Charm Cascades







in the same scene increases power of the Charm. Usable

against a single character per scene.





## Investigation









## Linguistics

### Exalted 3rd Edition Dragon-Blooded Charm Cascades









reduce time needed to complete work. A book requires

story, reset by upholding a Defining Principle by certain ways.

but a day, anything shorter seconds. Once per







### Lore





### (Nedicine

Exalted 3rd Edition Dragon-Blooded Charm Cascades



 $\bigcirc$ 

Purity-of-Mind Method

Dragon-Blooded: What Fire Has Wrought, p. 222

Treat over a months-long interval a Derangement to

lessen it up to a minimum of a Minor rating. The patient

gains several benefits during treatment.

Please refer the book for this complex Charm.







After a Medicine roll, reroll (Essence) non-1 fai