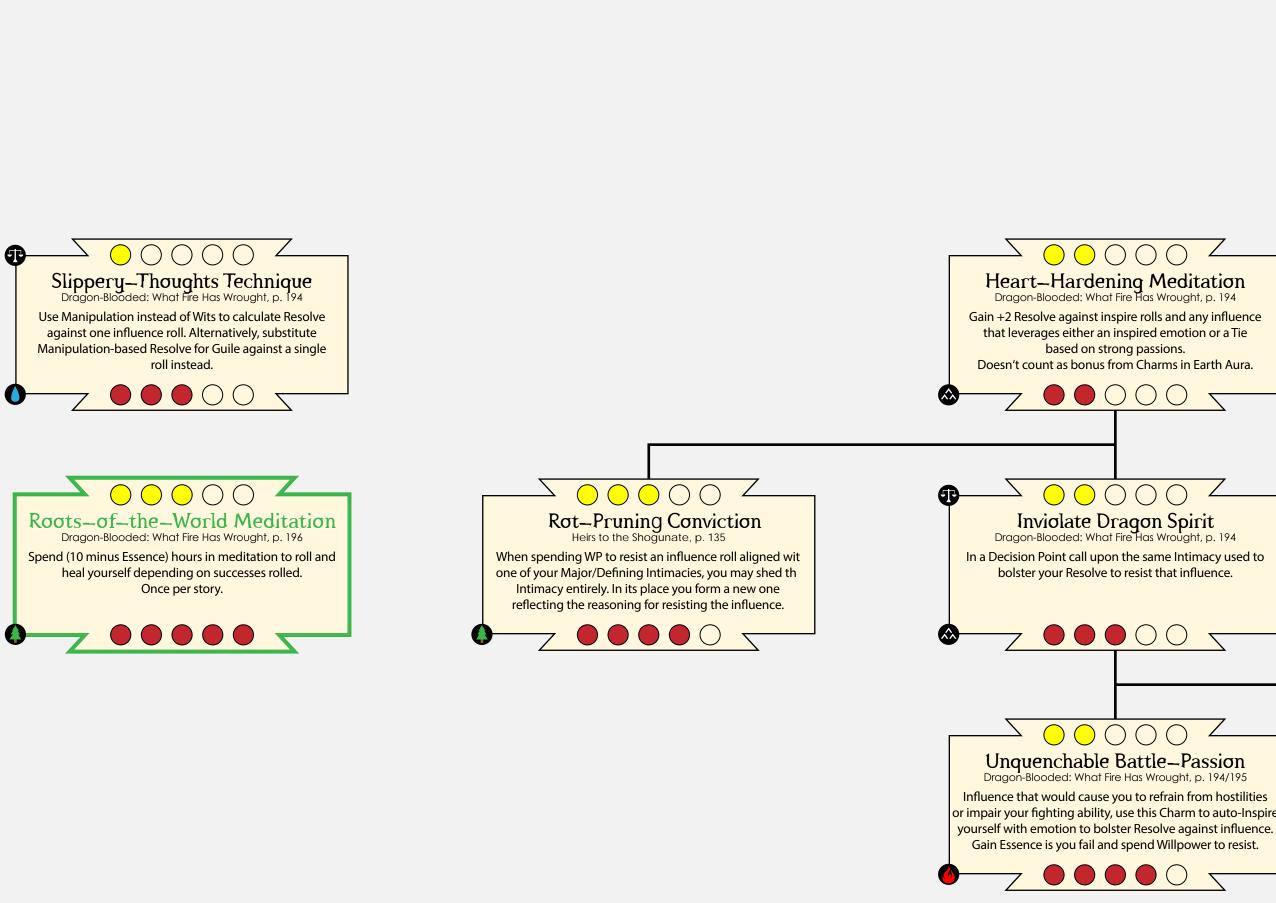

wareness

character you can smell. Please refer the book.

7 0 0 0 0 0

enemy. Please refer the book for this complex Charm.

#### Exalted 3rd Edition Dragon-Blooded Charm Cascades



number of bypasses, depending on target abilities.

7 0 0 0 0 5

### Brawl



# Bareaucracy Exalted 3rd Edition Dragon-Blooded Charm Cascades





Pearl—and—Coral Diadem Heirs to the Shogunate, p. 133 Make a special instill roll against all members of a specific organization present in a scene, making your position seem superior or appear as someone who would be suitable for such a position. Please refer the book for this complex Charm.







## Dodge



### Exalted 3rd Edition Dragon-Blooded Charm Cascades







in the same scene increases power of the Charm. Usable

against a single character per scene.





## Investigation









## Linguistics

### Exalted 3rd Edition Dragon-Blooded Charm Cascades









reduce time needed to complete work. A book requires

story, reset by upholding a Defining Principle by certain ways.

but a day, anything shorter seconds. Once per







### Lore





### (Nedicine

Exalted 3rd Edition Dragon-Blooded Charm Cascades



 $\bigcirc$ 

Purity-of-Mind Method

Dragon-Blooded: What Fire Has Wrought, p. 222

Treat over a months-long interval a Derangement to

lessen it up to a minimum of a Minor rating. The patient

gains several benefits during treatment.

Please refer the book for this complex Charm.







After a Medicine roll, reroll (Essence) non-1 failed dice.

### (Nelee





### Occult

#### **Exalted 3rd Edition Dragon-Blooded Charm Cascades**