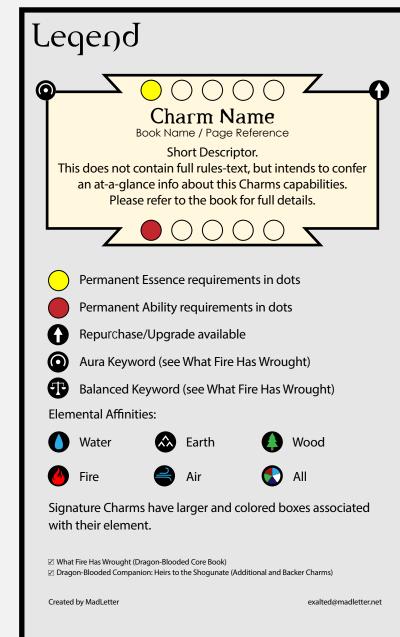

## archery

#### Exalted 3rd Edition Dragon-Blooded Charm Cascades





## athletics





### dwareness

character you can smell. Please refer the book.

7 0 0 0 0 0

enemy. Please refer the book for this complex Charm.

#### Exalted 3rd Edition Dragon-Blooded Charm Cascades



number of bypasses, depending on target abilities.

7 0 0 0 0 5

### Brawl



# Bareaucracy Exalted 3rd Edition Dragon-Blooded Charm Cascades





Pearl—and—Coral Diadem Heirs to the Shogunate, p. 133 Make a special instill roll against all members of a specific organization present in a scene, making your position seem superior or appear as someone who would be suitable for such a position. Please refer the book for this complex Charm.







## Dodge



### Exalted 3rd Edition Dragon-Blooded Charm Cascades







in the same scene increases power of the Charm. Usable

against a single character per scene.





## Investigation









## Linguistics

### Exalted 3rd Edition Dragon-Blooded Charm Cascades









reduce time needed to complete work. A book requires

story, reset by upholding a Defining Principle by certain ways.

but a day, anything shorter seconds. Once per







### Lore





### (Nedicine

Exalted 3rd Edition Dragon-Blooded Charm Cascades



 $\bigcirc$ 

Purity-of-Mind Method

Dragon-Blooded: What Fire Has Wrought, p. 222

Treat over a months-long interval a Derangement to

lessen it up to a minimum of a Minor rating. The patient

gains several benefits during treatment.

Please refer the book for this complex Charm.







After a Medicine roll, reroll (Essence) non-1 f