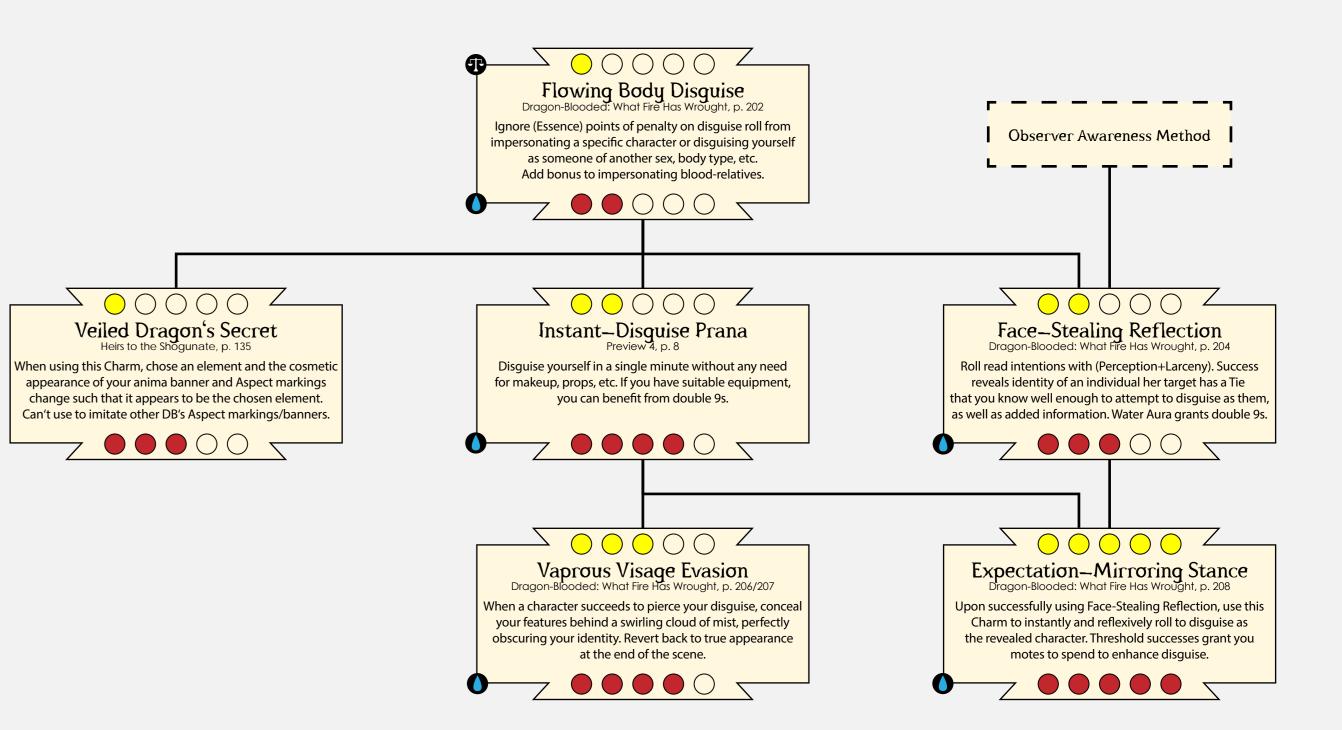

### dwareness

character you can smell. Please refer the book.

7 0 0 0 0 0

enemy. Please refer the book for this complex Charm.