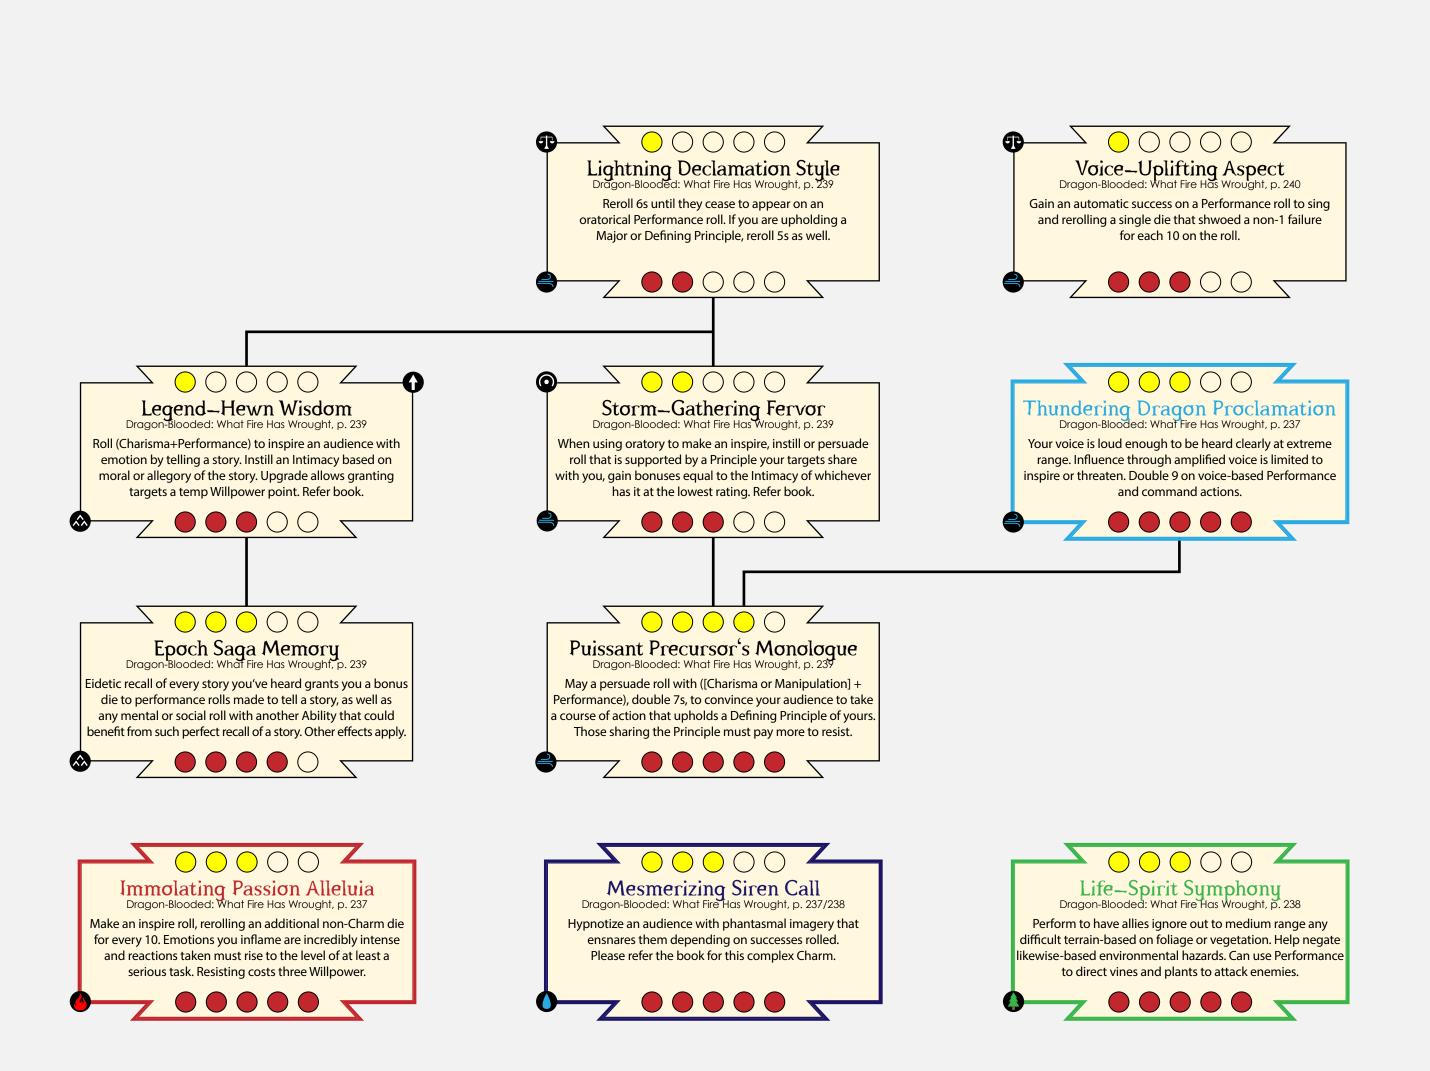

### Pertormance

### Exalted 3rd Edition Dragon-Blooded Charm Cascades

 $\longrightarrow$  00000  $\angle$ 

 $\bigcirc$ 

Enticing Paramour Passion Heirs to the Shogunate, p. 144

Must engage voluntarily in physical intimacy

to gain benefits against their current partner,

stocking up non-Charm dice into a pool for

Irresistible Whirlpool Diversion

Dragon-Blooded: What Fire Has Wrought, p. 237

Roll ([Manipulation or Appearance] + Performance) with

double 9s to impart a penalty of (Essence) to

your audience's Awareness-based rolls.

Tears—From—Stone Eloquence

Dragon-Blooded: What Fire Has Wrought, p. 237

Roll (Charisma+Performance). Any character whose Resolve

is beaten must choose a response to the inspired emotion

that will affirm, support, protect a social institution they

have an intimacy towards. Please refer the book.