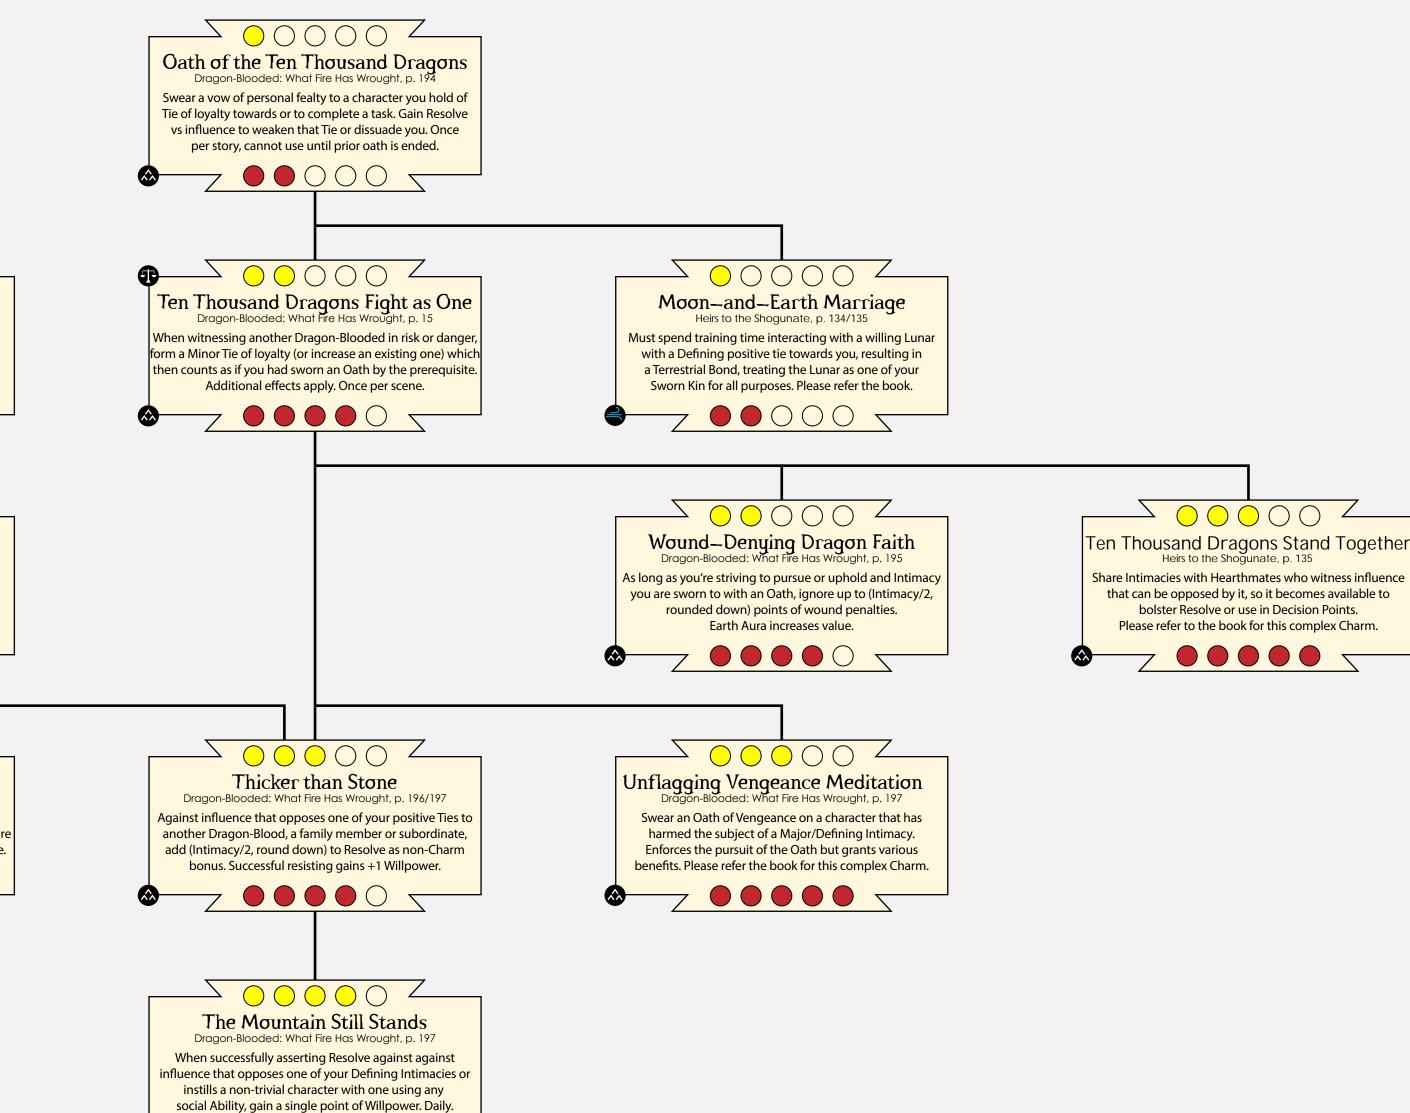

# Bareaucracy Exalted 3rd Edition Dragon-Blooded Charm Cascades

Pearl—and—Coral Diadem Heirs to the Shogunate, p. 133 Make a special instill roll against all members of a specific organization present in a scene, making your position seem superior or appear as someone who would be suitable for such a position. Please refer the book for this complex Charm.