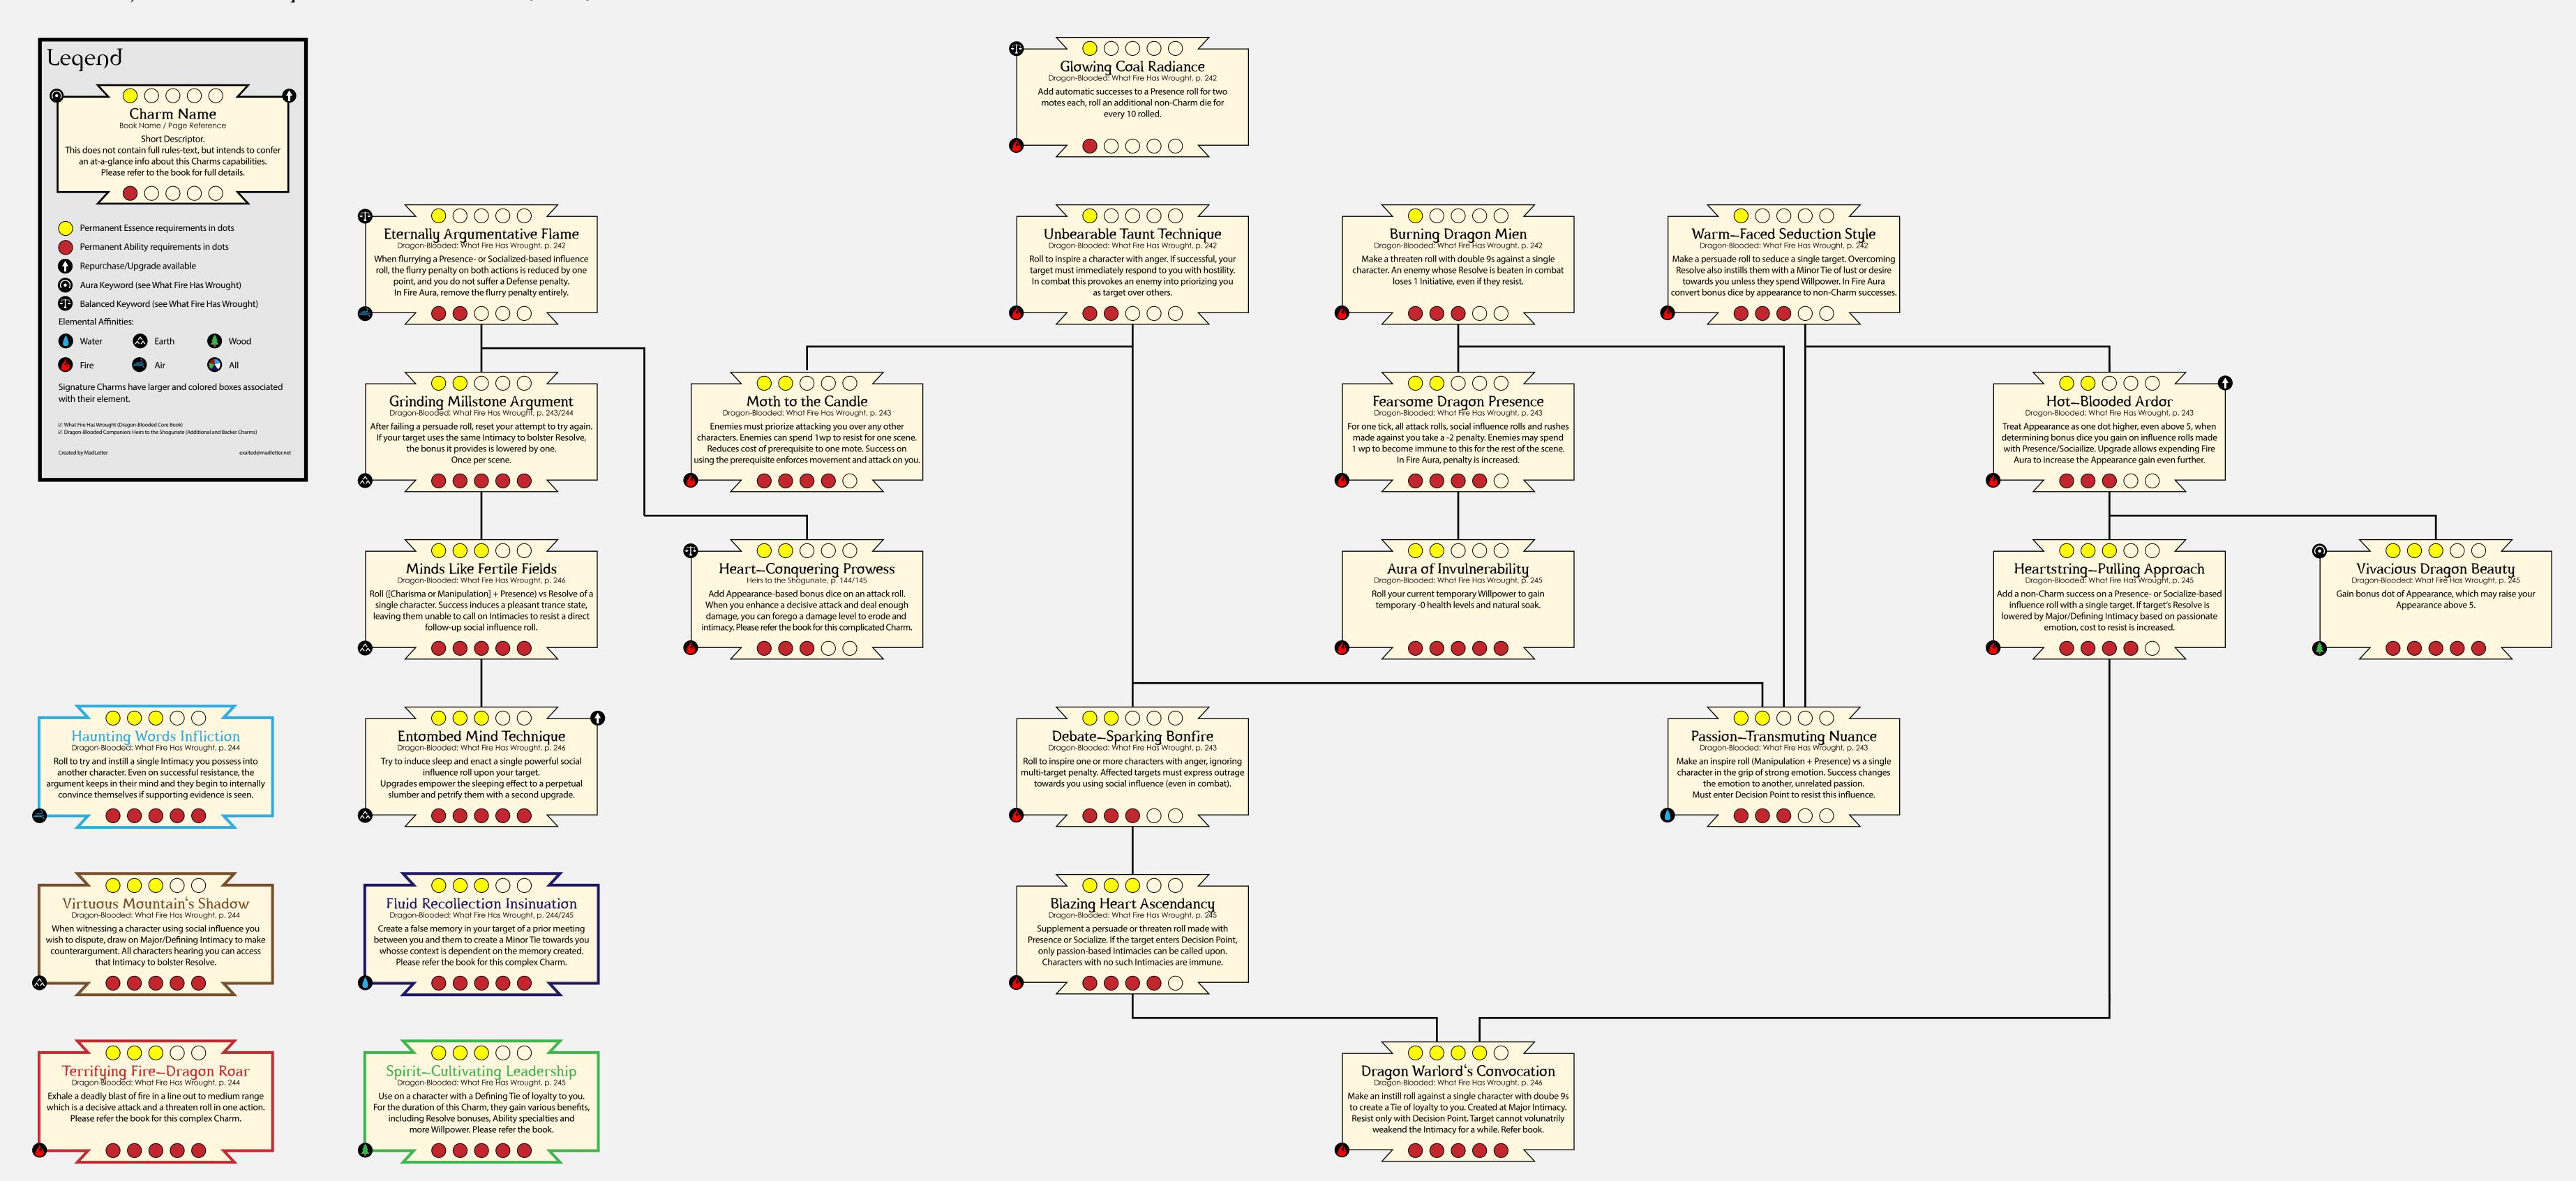

$\longrightarrow$  00000  $\angle$ 

 $\bigcirc$ 

Enticing Paramour Passion Heirs to the Shogunate, p. 144

Must engage voluntarily in physical intimacy

to gain benefits against their current partner,

stocking up non-Charm dice into a pool for

Irresistible Whirlpool Diversion

Dragon-Blooded: What Fire Has Wrought, p. 237

Roll ([Manipulation or Appearance] + Performance) with

double 9s to impart a penalty of (Essence) to

your audience's Awareness-based rolls.

Tears—From—Stone Eloquence

Dragon-Blooded: What Fire Has Wrought, p. 237

Roll (Charisma+Performance). Any character whose Resolve

is beaten must choose a response to the inspired emotion

that will affirm, support, protect a social institution they

have an intimacy towards. Please refer the book.





### Presence



### Resistance





### Ride



### Sail

Provide food. Crew gain non-Charm bonuses.

#### Exalted 3rd Edition Dragon-Blooded Charm Cascades



Sea Dragon's Cunning
Heirs to the Shogunate, p. 144

Double 9s on Naval Maneuver rolls.

If you succeed, gain 1 momentum. In Water Aura
you gain 1 Momentum even if you fail.

Trial—by—Fire Imperilment
Heirs to the Shogunate, p. 144

Add (Anima) dice on a broadside stratagem and deal more
damage with it. Lets you attempt broadsides even if your
vessel lacks anti-ship weaponry or crew.
Once per scene, resettable.

### Socialize

Exalted 3rd Edition Dragon-Blooded Charm Cascades



### Stealth 1

#### Exalted 3rd Edition Dragon-Blooded Charm Cascades

counterattack. Does not break concealment. Please refer to the book for this complex Charm.



###