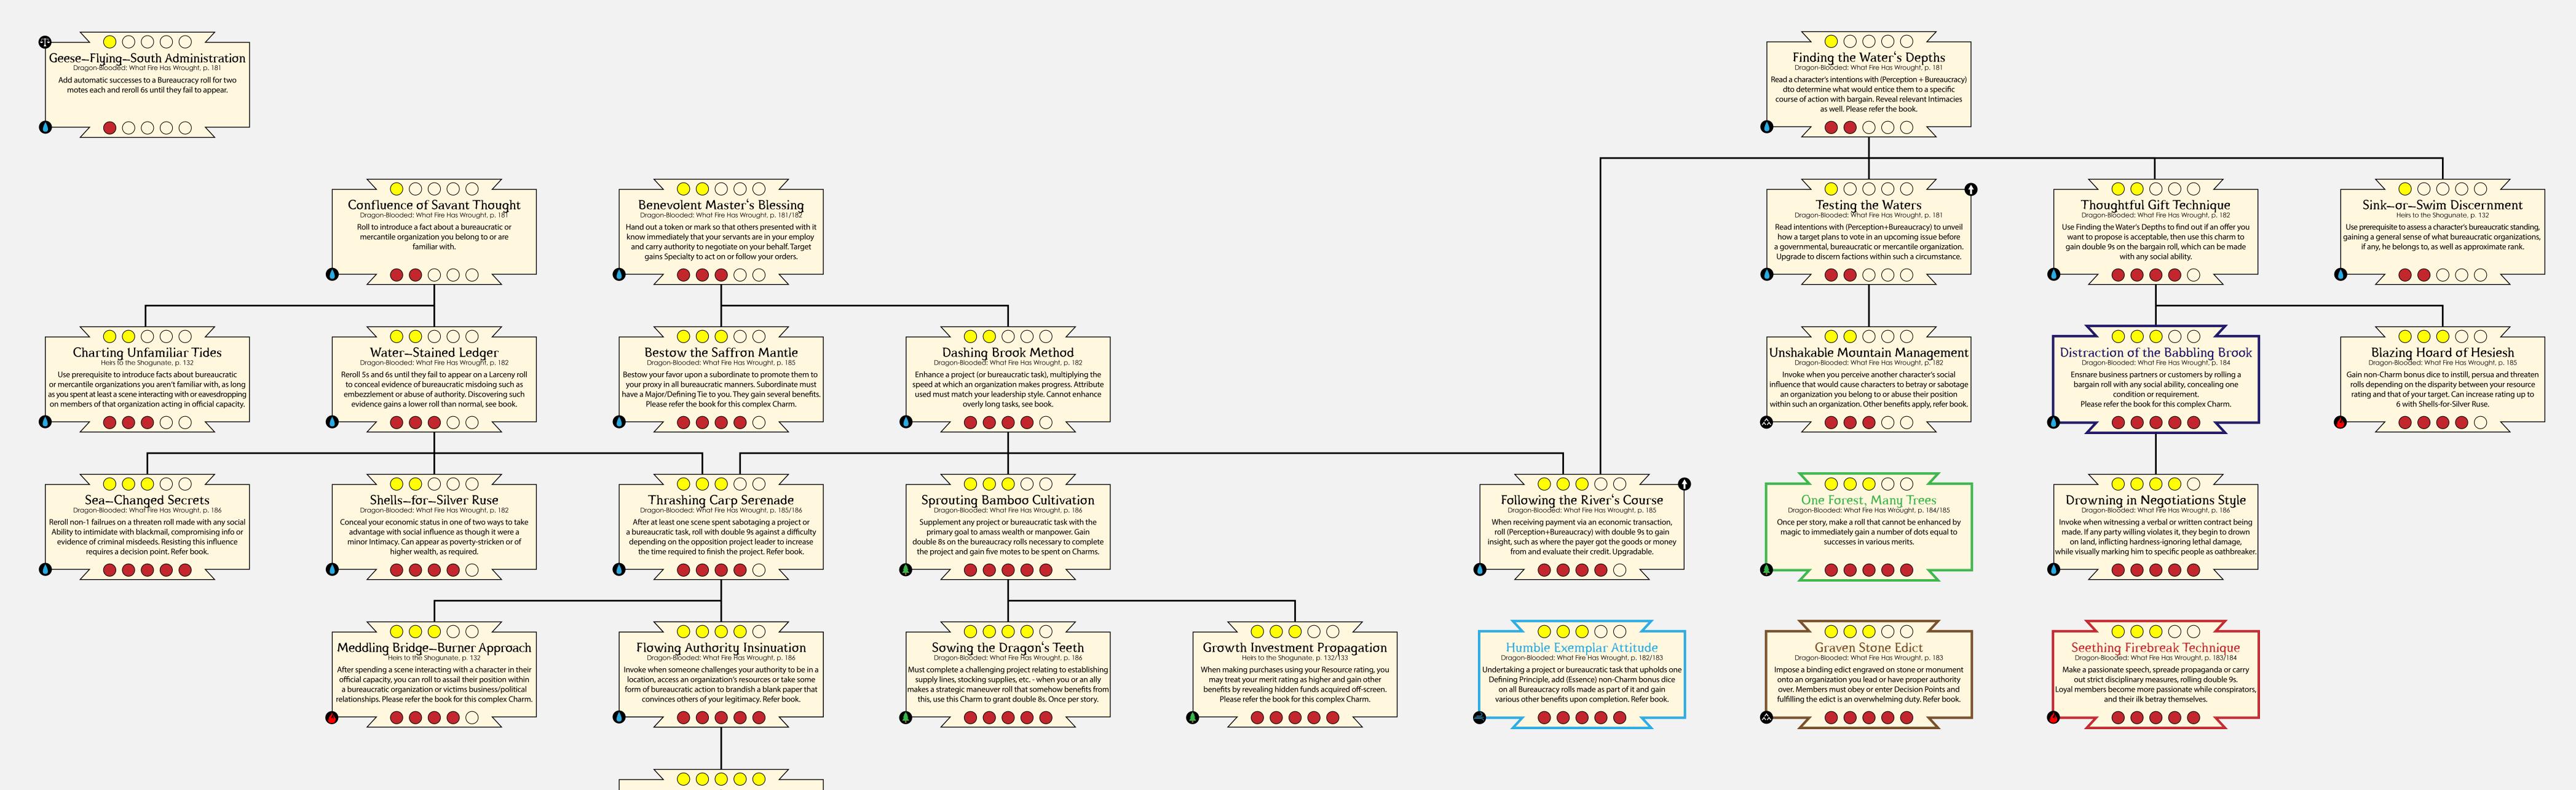

# Bareaucracy Exalted 3rd Edition Dragon-Blooded Charm Cascades

Pearl—and—Coral Diadem Heirs to the Shogunate, p. 133 Make a special instill roll against all members of a specific organization present in a scene, making your position seem superior or appear as someone who would be suitable for such a position. Please refer the book for this complex Charm.