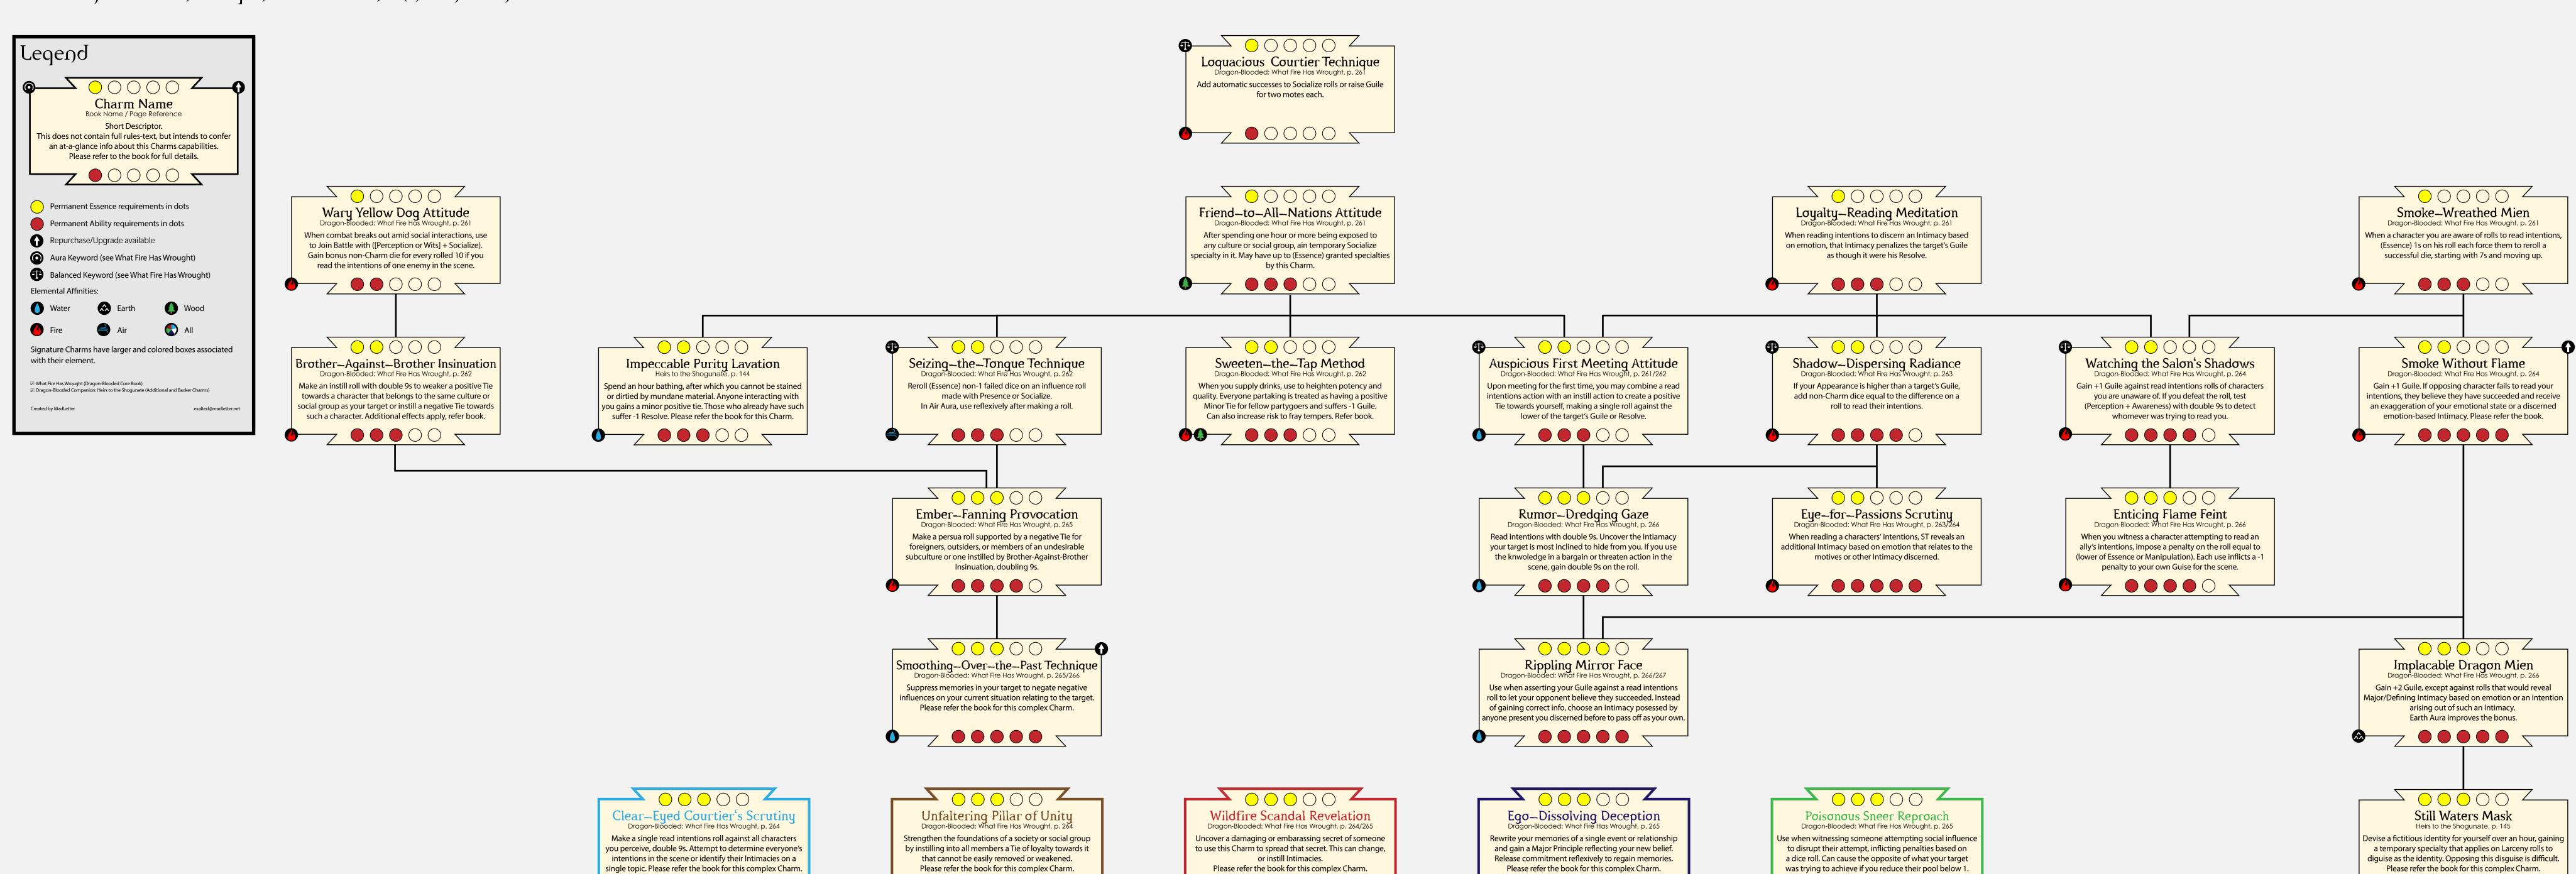

hoose a response to the inspired emotion

that will affirm, support, protect a social institution they

have an intimacy towards. Please refer the book.





### Presence



### Resistance





### Ride



### Sail

Provide food. Crew gain non-Charm bonuses.

#### Exalted 3rd Edition Dragon-Blooded Charm Cascades



Sea Dragon's Cunning
Heirs to the Shogunate, p. 144

Double 9s on Naval Maneuver rolls.

If you succeed, gain 1 momentum. In Water Aura
you gain 1 Momentum even if you fail.

Trial—by—Fire Imperilment
Heirs to the Shogunate, p. 144

Add (Anima) dice on a broadside stratagem and deal more
damage with it. Lets you attempt broadsides even if your
vessel lacks anti-ship weaponry or crew.
Once per scene, resettable.

### Socialize

Exalted 3rd Edition Dragon-Blooded Charm Cascades



### Stealth 1

#### Exalted 3rd Edition Dragon-Blooded Charm Cascades

counterattack. Does not break concealment. Please refer to the book for this complex Charm.



### Survival

### Exalted 3rd Edition Dragon-Blooded Charm Cascades



protect against hazards and wilderness perils.

Please refer the book for this complex Charm.



Exalted 3rd Edition Dragon-Blooded Charm Cascades







While Whirlwind Shield Technique is active, gain Hardness equal to the vortex' Initiative. If the vortex blocks an attack from close range, the attacker suffers one die of lethal damage, ignoring Hardness. Incompatible with armor.

this Initiative yourself.