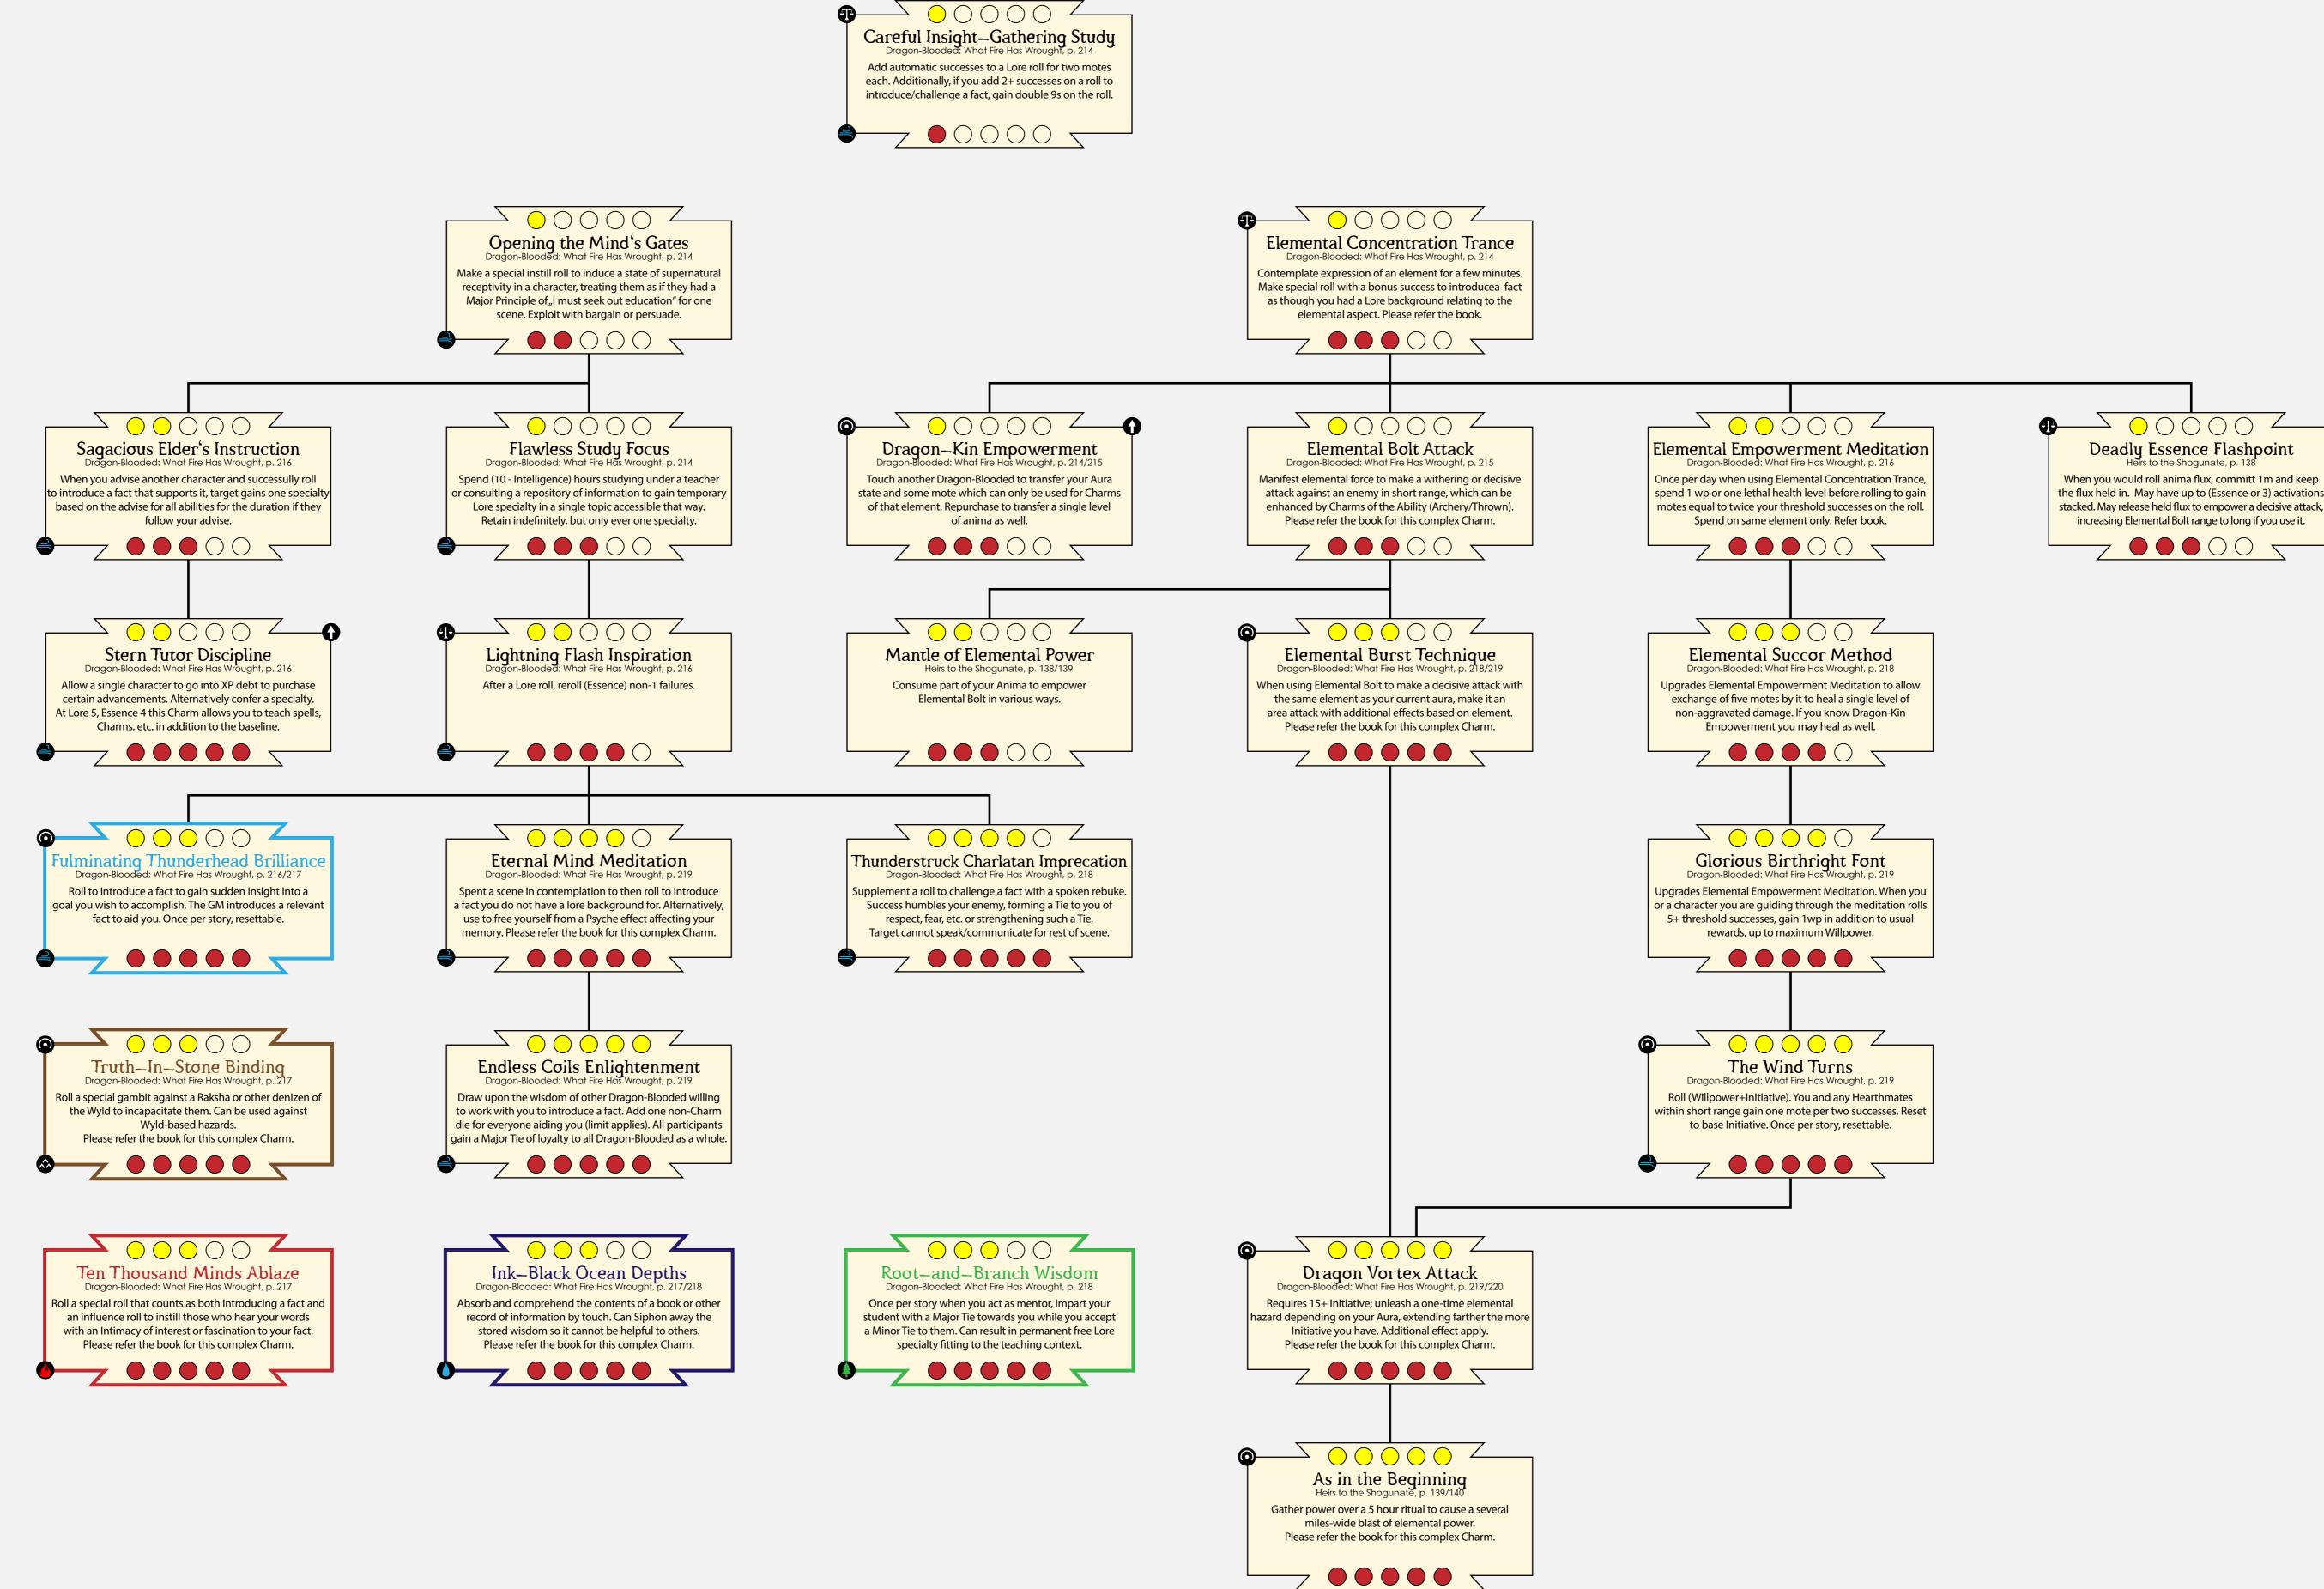

on Dragon-Blooded Charm Cascades





Pearl—and—Coral Diadem Heirs to the Shogunate, p. 133 Make a special instill roll against all members of a specific organization present in a scene, making your position seem superior or appear as someone who would be suitable for such a position. Please refer the book for this complex Charm.







## Dodge



### Exalted 3rd Edition Dragon-Blooded Charm Cascades







in the same scene increases power of the Charm. Usable

against a single character per scene.





## Investigation









## Linguistics

### Exalted 3rd Edition Dragon-Blooded Charm Cascades









reduce time needed to complete work. A book requires

story, reset by upholding a Defining Principle by certain ways.

but a day, anything shorter seconds. Once per







### Lore





### (Nedicine

Exalted 3rd Edition Dragon-Blooded Charm Cascades



 $\bigcirc$ 

Purity-of-Mind Method

Dragon-Blooded: What Fire Has Wrought, p. 222

Treat over a months-long interval a Derangement to

lessen it up to a minimum of a Minor rating. The patient

gains several benefits during treatment.

Please refer the book for this complex Charm.







After a Medicine roll, reroll (Essence) non-1 failed dice.

### (Nelee





### Occult

#### **Exalted 3rd Edition Dragon-Blooded Charm Cascades**



Please refer the book for this complicated Charm.

### Pertormance

### Exalted 3rd Edition Dragon-Blooded Charm Cascades





 $\longrightarrow$  00000  $\angle$ 

 $\bigcirc$ 

Enticing Paramour Passion Heirs to the Shogunate, p. 144

Must engage voluntarily in physical intimacy

to gain