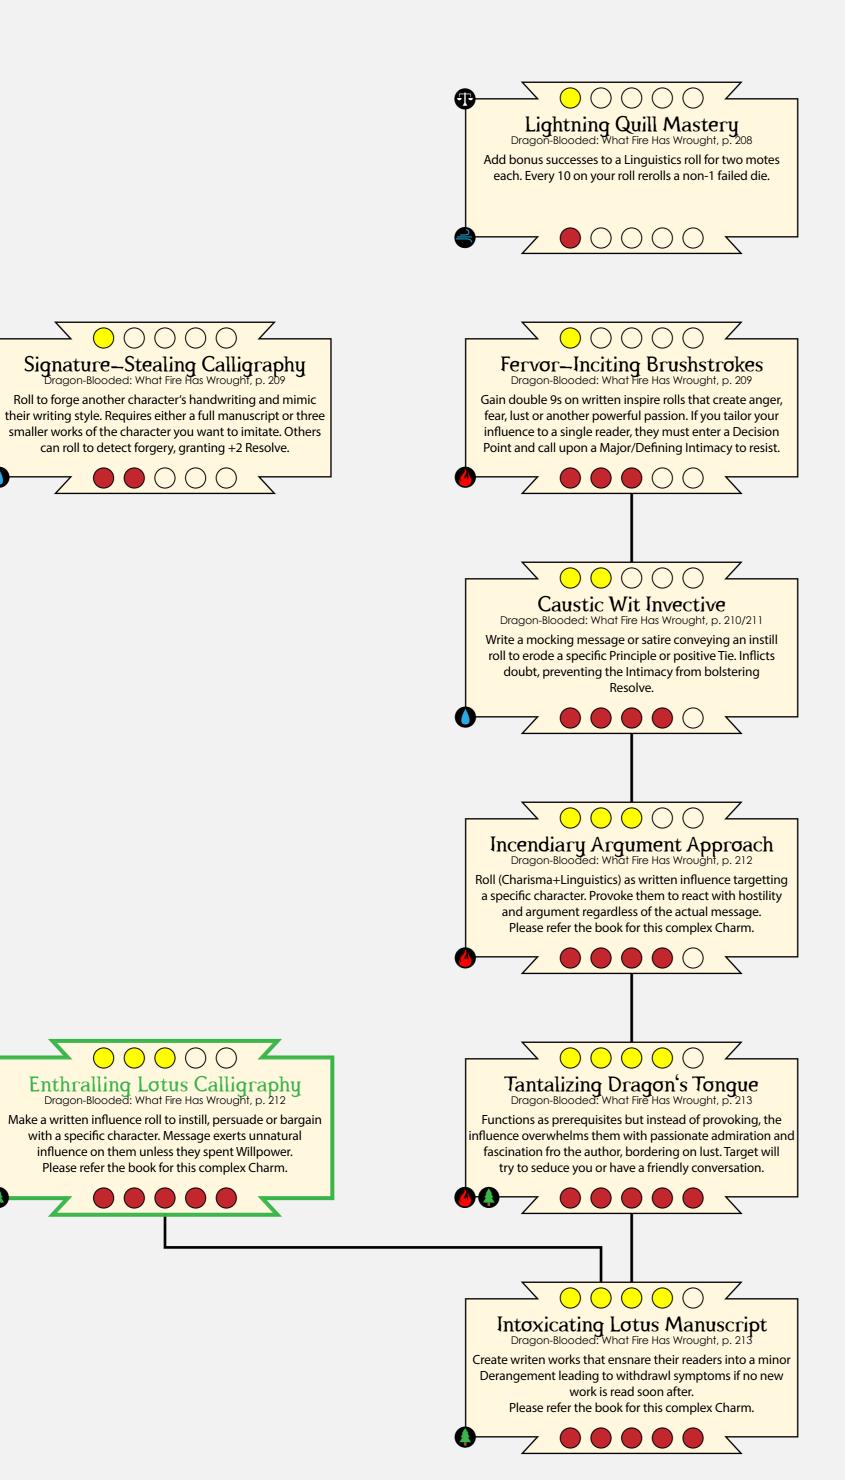

### Exalted 3rd Edition Dragon-Blooded Charm Cascades

reduce time needed to complete work. A book requires

story, reset by upholding a Defining Principle by certain ways.

but a day, anything shorter seconds. Once per