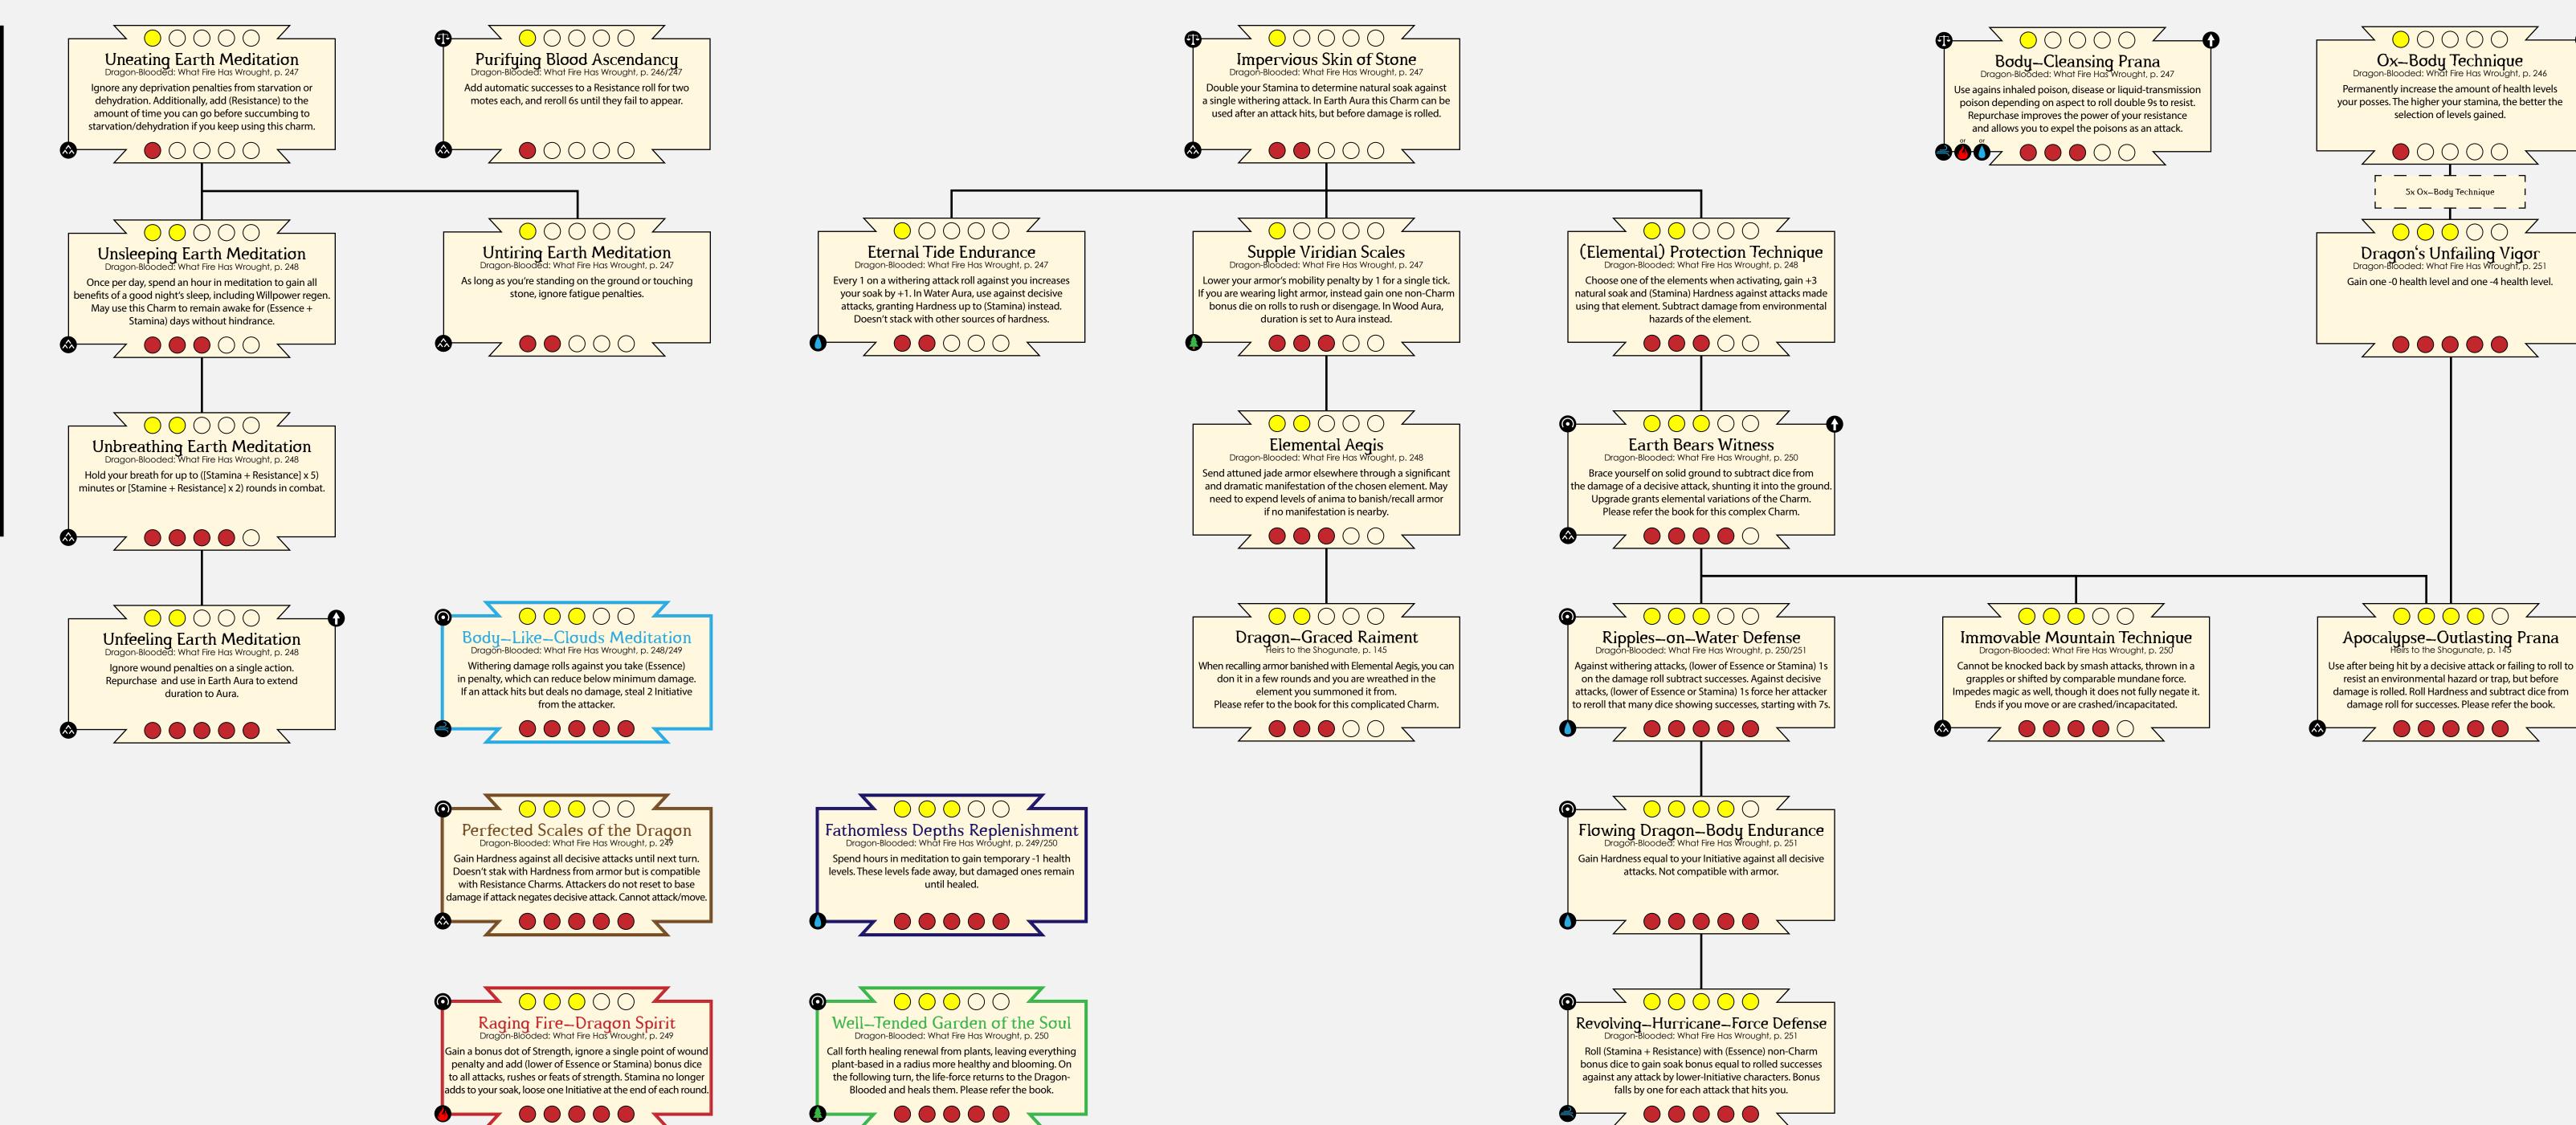

row$  00000  $\angle$ 

 $\bigcirc$ 

Enticing Paramour Passion Heirs to the Shogunate, p. 144

Must engage voluntarily in physical intimacy

to gain benefits against their current partner,

stocking up non-Charm dice into a pool for

Irresistible Whirlpool Diversion

Dragon-Blooded: What Fire Has Wrought, p. 237

Roll ([Manipulation or Appearance] + Performance) with

double 9s to impart a penalty of (Essence) to

your audience's Awareness-based rolls.

Tears—From—Stone Eloquence

Dragon-Blooded: What Fire Has Wrought, p. 237

Roll (Charisma+Performance). Any character whose Resolve

is beaten must choose a response to the inspired emotion

that will affirm, support, protect a social institution they

have an intimacy towards. Please refer the book.





### Presence



### Resistance





### Ride



### Sail

Provide food. Crew gain non-Charm bonuses.

#### Exalted 3rd Edition Dragon-Blooded Charm Cascades



Sea Dragon's Cunning
Heirs to the Shogunate, p. 144

Double 9s on Naval Maneuver rolls.

If you succeed, gain 1 momentum. In Water Aura
you gain 1 Momentum even if you fail.

Trial—by—Fire Imperilment
Heirs to the Shogunate, p. 144

Add (Anima) dice on a broadside stratagem and deal more
damage with it. Lets you attempt broadsides even if your
vessel lacks anti-ship weaponry or crew.
Once per scene, resettable.

### Socialize

Exalted 3rd Edition Dragon-Blooded Charm Cascades



### Stealth 1

#### Exalted 3rd Edition Dragon-Blooded Charm Cascades

counterattack. Does not break concealment. Please refer to the book for this complex Charm.



### Survival

### Exalte