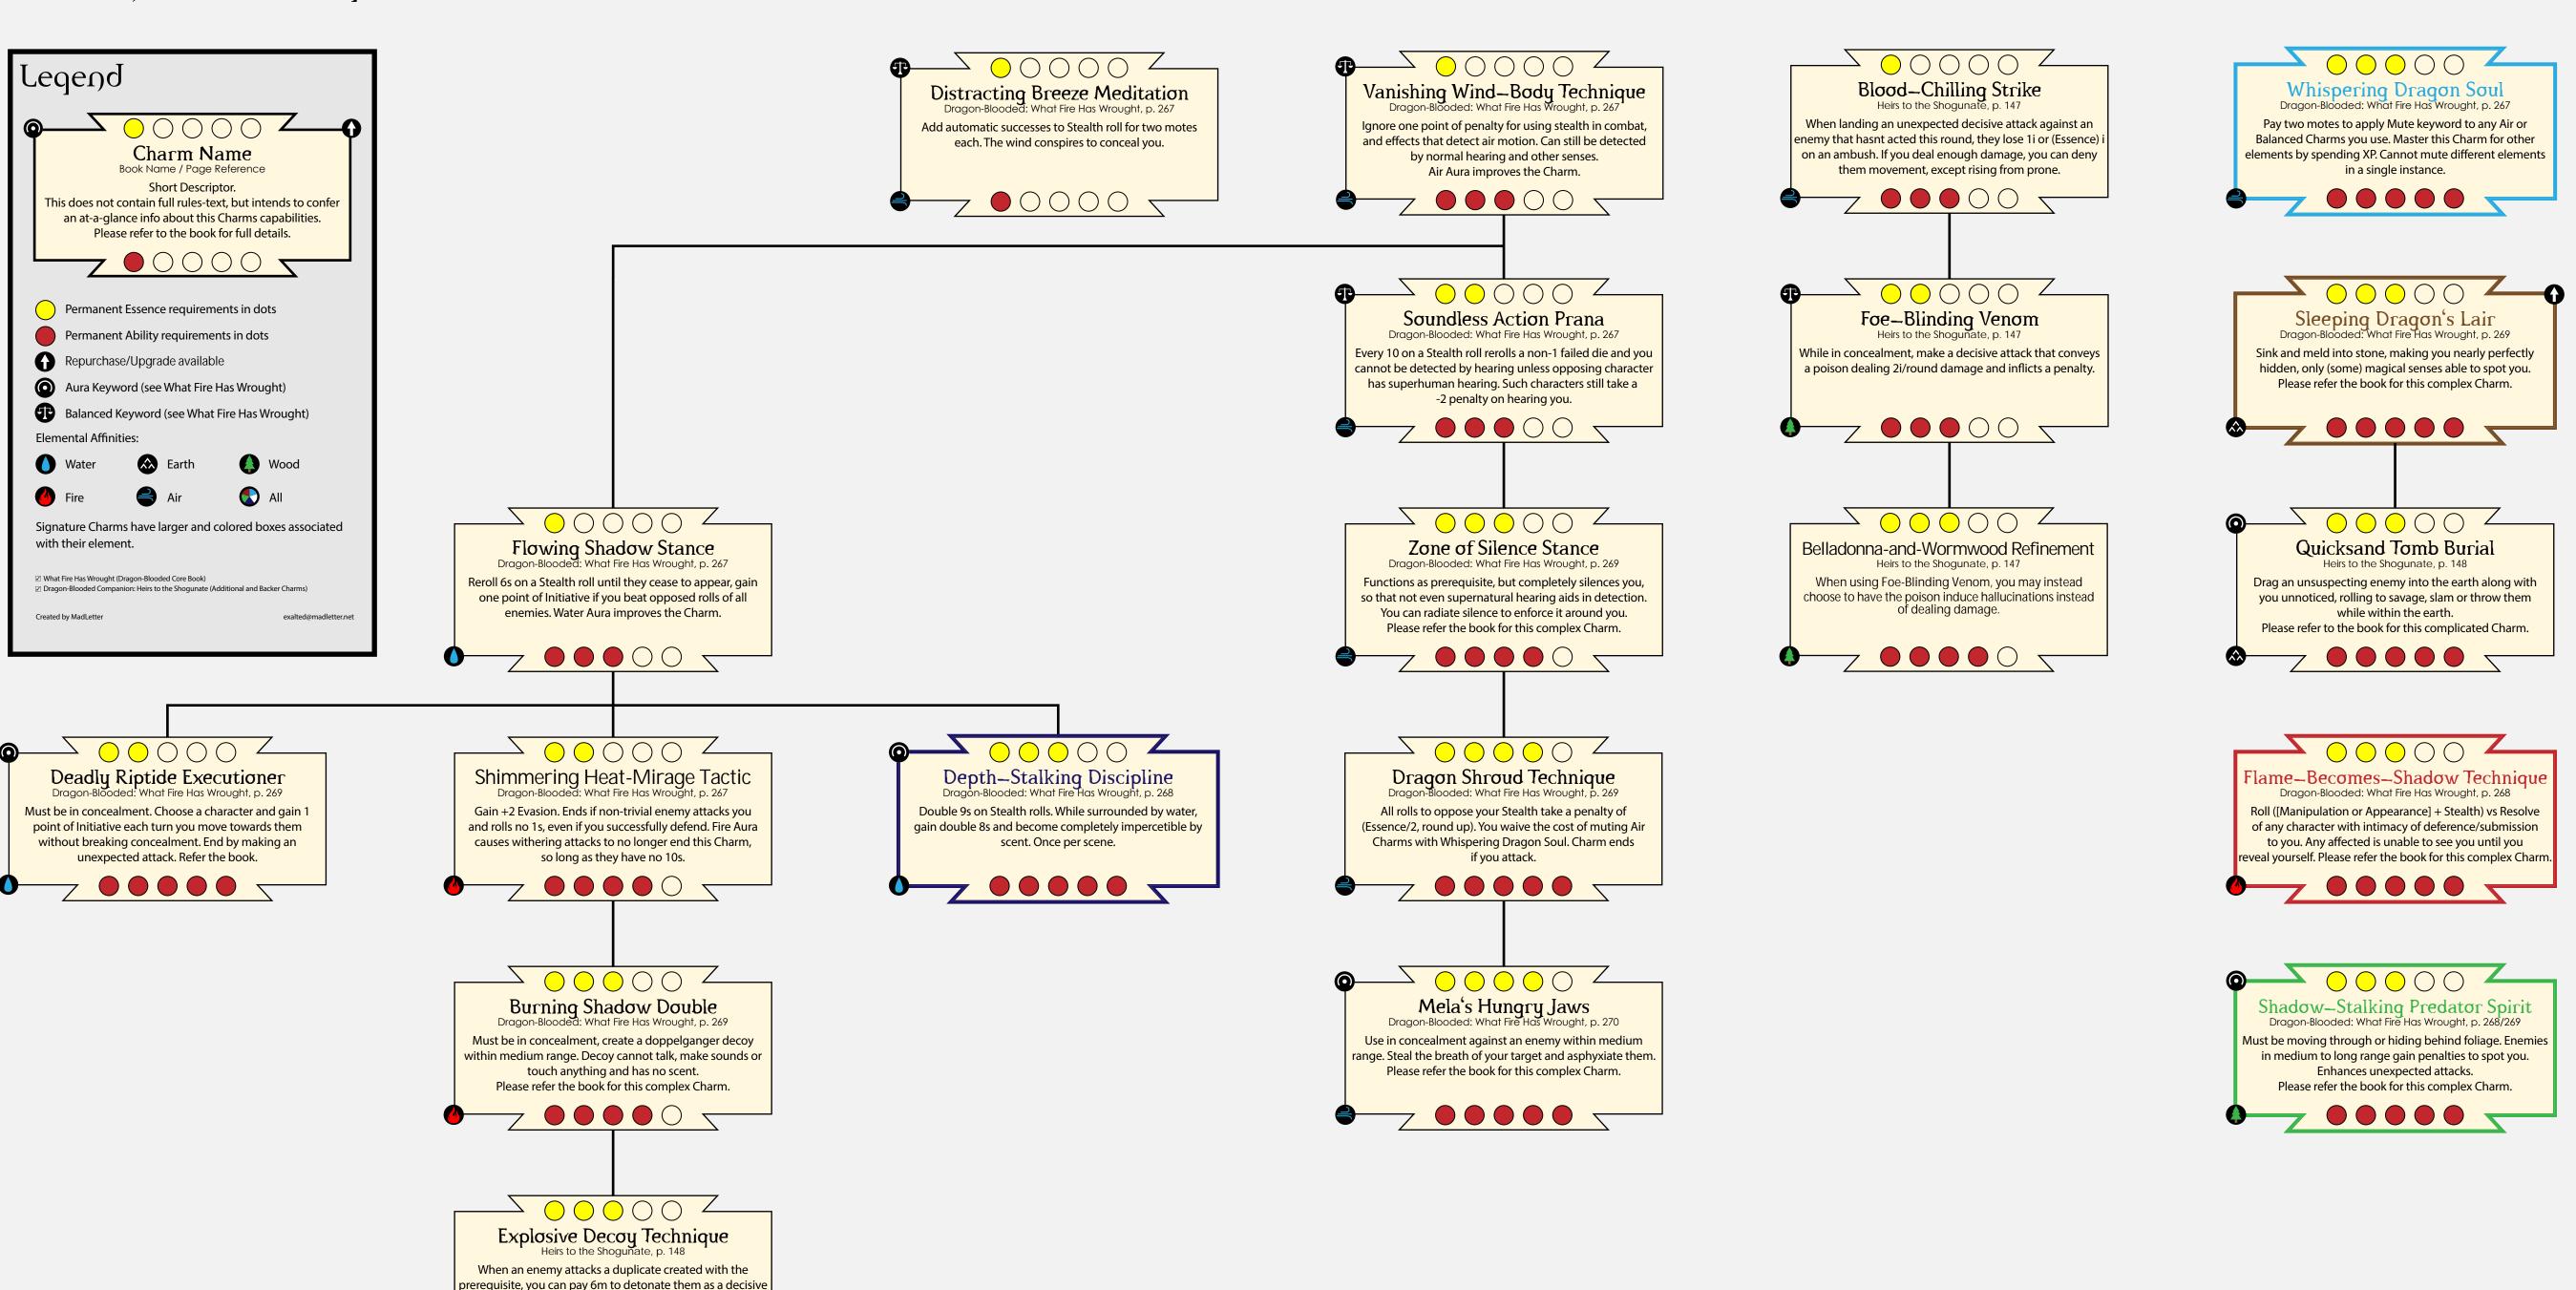

### Stealth 1

#### Exalted 3rd Edition Dragon-Blooded Charm Cascades

counterattack. Does not break concealment. Please refer to the book for this complex Charm.