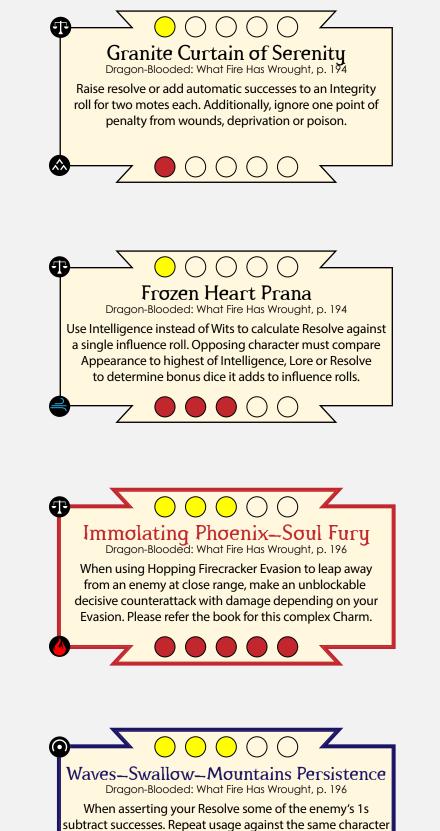

## archery

#### Exalted 3rd Edition Dragon-Blooded Charm Cascades





## athletics





### dwareness

character you can smell. Please refer the book.

7 0 0 0 0 0

enemy. Please refer the book for this complex Charm.

#### Exalted 3rd Edition Dragon-Blooded Charm Cascades



number of bypasses, depending on target abilities.

7 0 0 0 0 5

### Brawl



# Bareaucracy Exalted 3rd Edition Dragon-Blooded Charm Cascades





Pearl—and—Coral Diadem Heirs to the Shogunate, p. 133 Make a special instill roll against all members of a specific organization present in a scene, making your position seem superior or appear as someone who would be suitable for such a position. Please refer the book for this complex Charm.







## Dodge



### Exalted 3rd Edition Dragon-Blooded Charm Cascades







in the same scene increases power of the Charm. Usable

against a single character per scene.





## Investigation









## Linguistics

### Exalted 3rd Edition Dragon-Blooded Charm Cascades









reduce time needed to complete work. A book requires

story, reset by upholding a Defining Principle by certain ways.

but a day, anything shorter seconds. Once per







### Lore





### (Nedicine

Exalted 3rd Edition Dragon-Blooded Charm Cascades



 $\bigcirc$ 

Purity-of-Mind Method

Dragon-Blooded: What Fire Has Wrought, p. 222

Treat over a months-long interval a Derangement to

lessen it up to a minimum of a Minor rating. The patient

gains several benefits during treatment.

Please refer the book for this complex Charm.







After a Medicine roll, reroll (Essence) non-1 faile