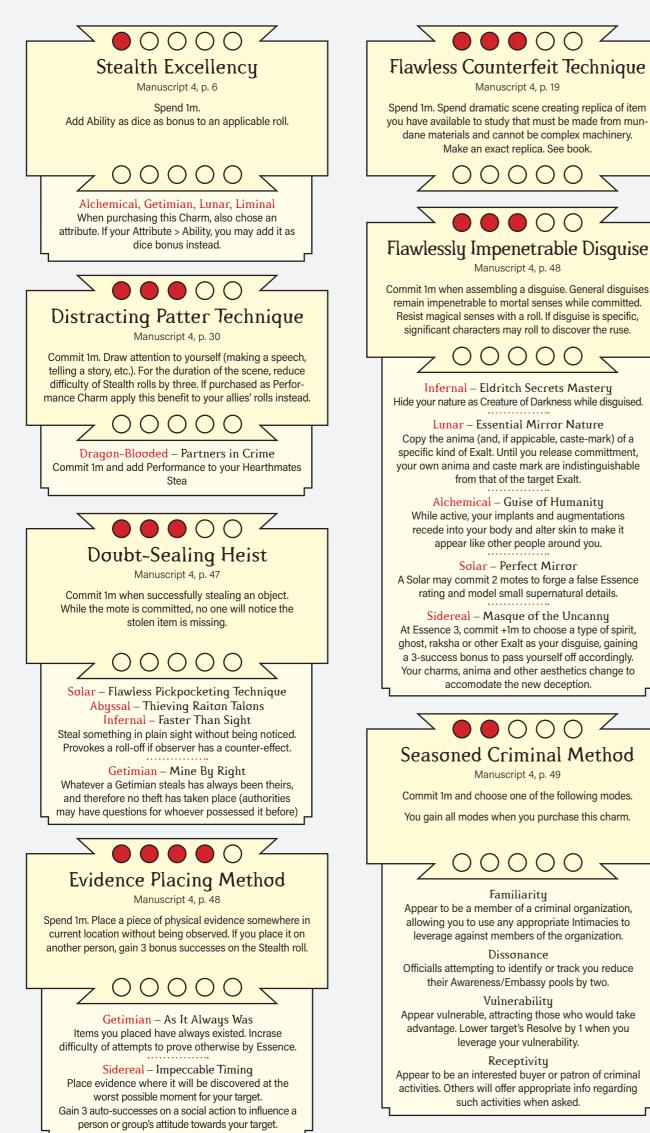

00000

Manuscript 4, p. 48

() () () () () ()

from that of the target Exalt.

Solar – Perfect Mirror

Manuscript 4, p. 49

() () () () () ()

Familiarity

Dissonance

Vulnerability

leverage your vulnerability.

Receptivity

such activities when asked.