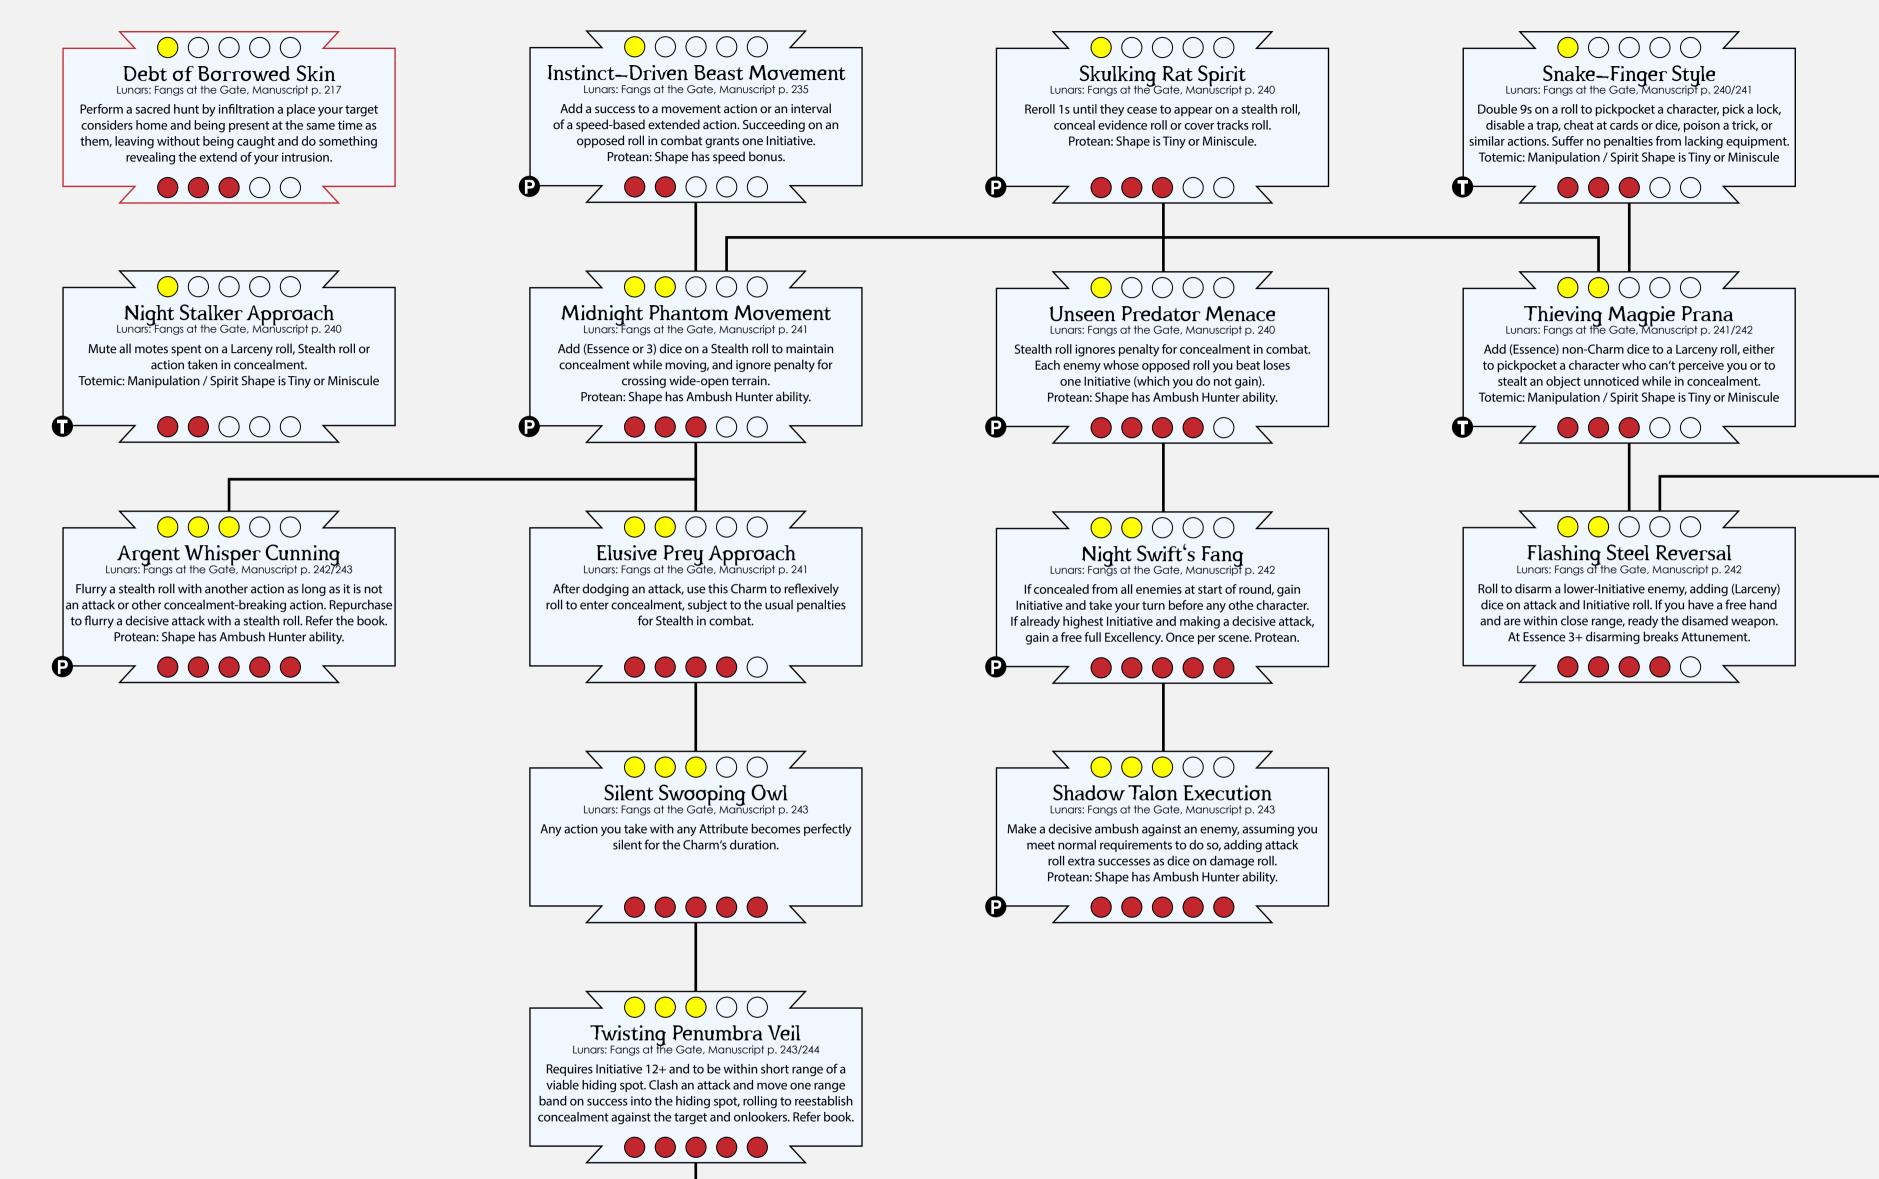

## Dexterity Charms - Subterfuge Exalted 3rd Edition Lunary Charm Cascades

#### $\sim$ 00000 $\angle$ Debt of Borrowed Skin

Lunars: Fanas at the Gate, Manuscript p. 2 Perform a sacred hunt by infiltration a place your target considers home and being present at the same time as them, leaving without being caught and do something revealing the extend of your intrusion.