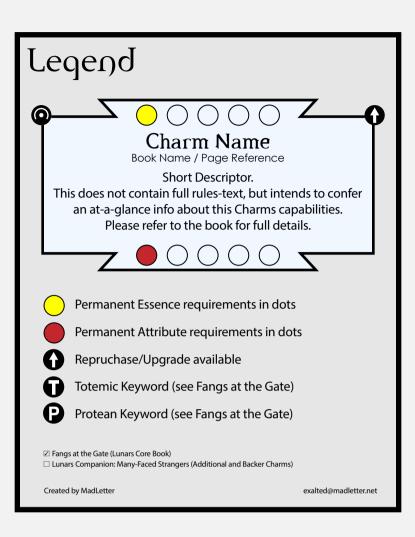

## Dextently Chans - Offensive Exalted 3rd Edition Lanars Charm Cascades





### Dextenty Chang-Defense Exalted 3rd Edition Lanary Charm Cascades











## Dexterity Charms - Subterfuge Exalted 3rd Edition Lunary Charm Cascades











# Dexterity Charms - Mobility

### Exalted 3rd Edition Lanary Charm Cascades



### Dexterity Charms - Swarm Exalted 3rd Edition Lunary Charm Cascades



#### $\sim$ 00000 $\angle$ Debt of Borrowed Skin

Lunars: Fanas at the Gate, Manuscript p. 2 Perform a sacred hunt by infiltration a place your target considers home and being present at the same time as them, leaving without being caught and do something revealing the extend of your intrusion.



| Г | _ | — | _           | _            | -        |
|---|---|---|-------------|--------------|----------|
| I |   | B | endi<br>the | ing B<br>Sto | ef<br>rm |
| L | _ | _ | -           | T            |          |