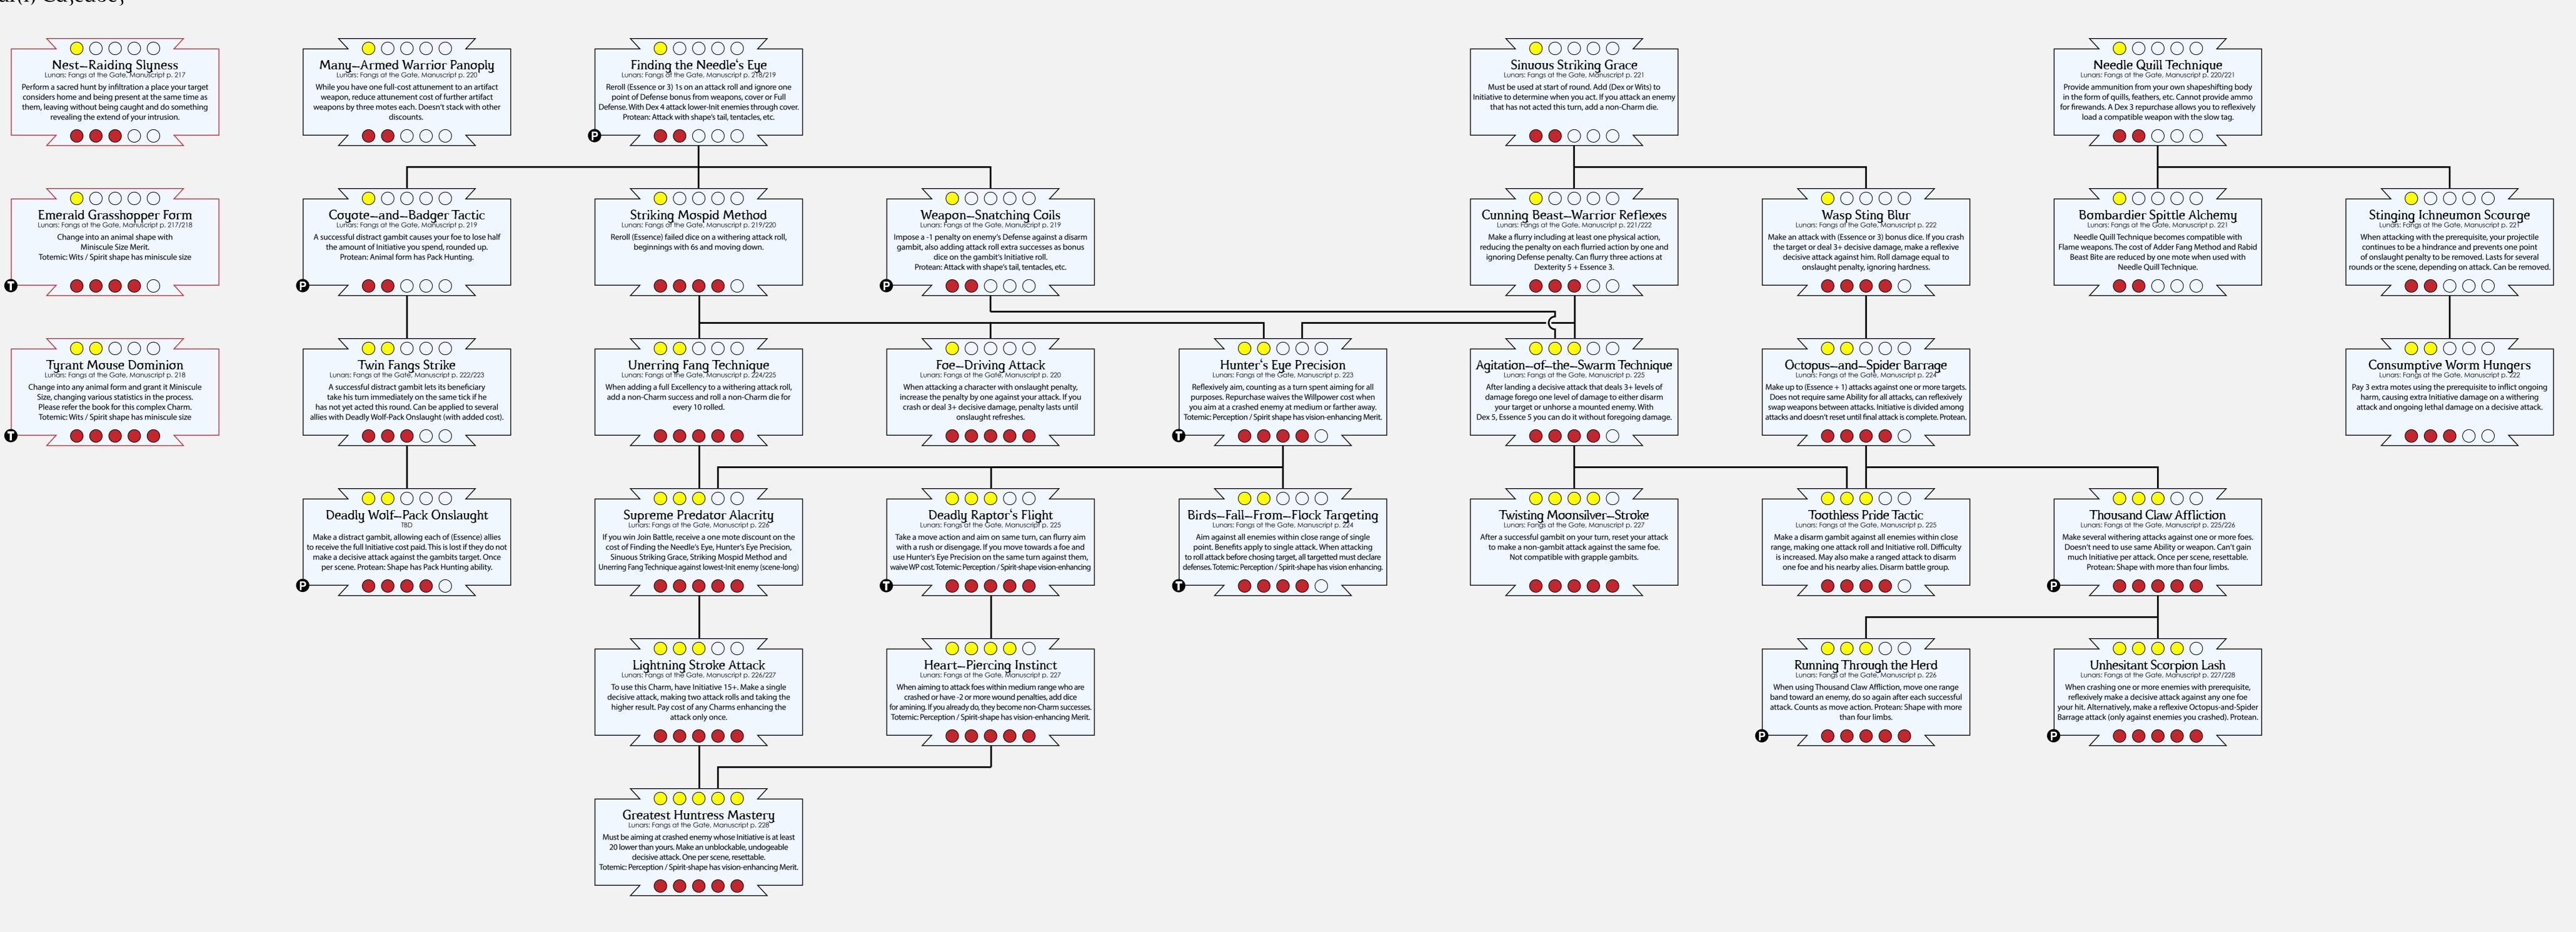

## Dextently Chans - Offensive Exalted 3rd Edition Lanars Charm Cascades





### Dextenty Chang-Defense Exalted 3rd Edition Lanary Charm Cascades











## Dexterity Charms - Subterfuge Exalted 3rd Edition Lunary Charm Cascades











# Dexterity Charms - Mobility

### Exalted 3rd Edition Lanary Charm Cascades



### Dexterity Charms - Swarm Exalted 3rd Edition Lunary Charm Cascades



#### $\sim$ 00000 $\angle$ Debt of Borrowed Skin

Lunars: Fanas at the Gate, Manuscript p. 2 Perform a sacred hunt by infiltration a place your target considers home and being present at the same time as them, leaving without being caught and do something revealing the extend of your intrusion.



| Г | _ | — | _           | _            | -        |
|---|---|---|-------------|--------------|----------|
| I |   | B | endi<br>the | ing B<br>Sto | ef<br>rm |
| L | _ | _ | -