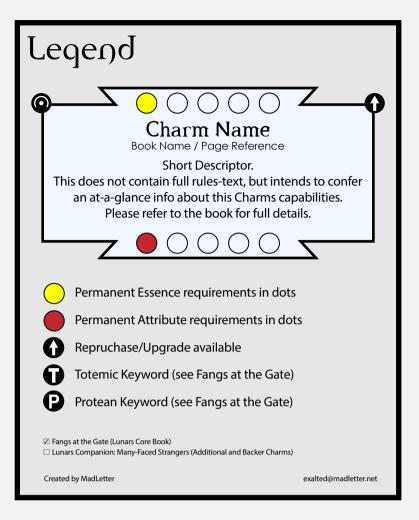

## Dextently Chans - Offensive Exalted 3rd Edition Lanars Charm Cascades





### Dextenty Chang-Defense Exalted 3rd Edition Lanary Charm Cascades











## Dexterity Charms - Subterfuge Exalted 3rd Edition Lunary Charm Cascades











# Dexterity Charms - Mobility

### Exalted 3rd Edition Lanary Charm Cascades



### Dexterity Charms - Swarm Exalted 3rd Edition Lunary Charm Cascades



#### $\sim$ 00000 $\angle$ Debt of Borrowed Skin

Lunars: Fanas at the Gate, Manuscript p. 2 Perform a sacred hunt by infiltration a place your target considers home and being present at the same time as them, leaving without being caught and do something revealing the extend of your intrusion.



| Г | _ | — | _           | _            | -        |
|---|---|---|-------------|--------------|----------|
| I |   | B | endi<br>the | ing B<br>Sto | ef<br>rm |
| L | _ | _ | -           | T            |          |