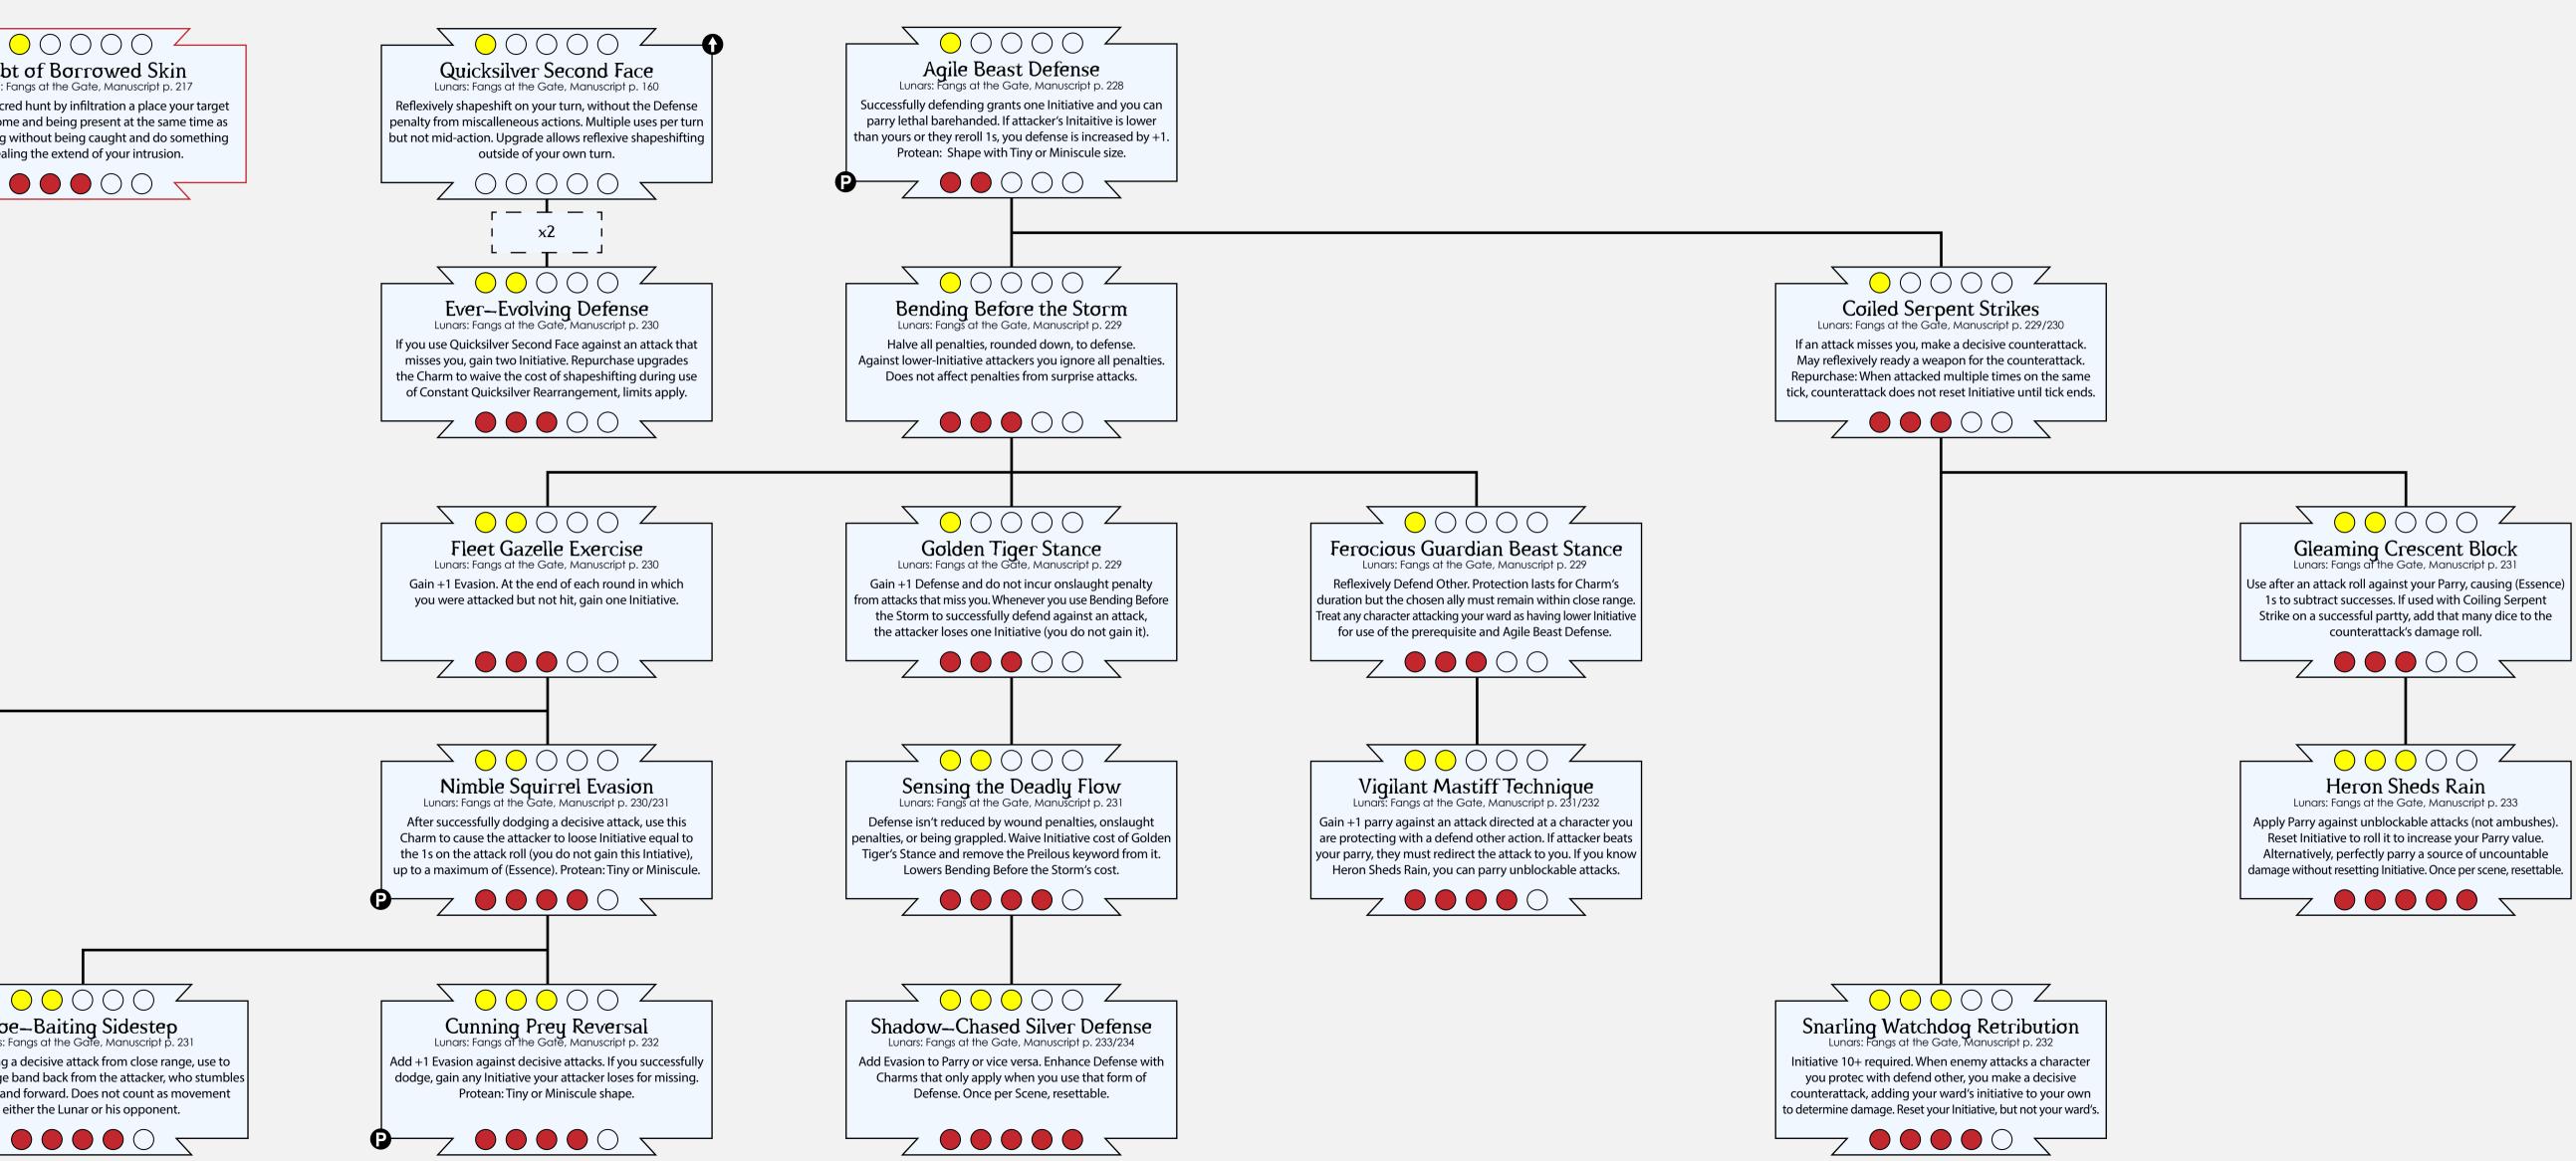

### Dextenty Chang-Defense Exalted 3rd Edition Lanary Charm Cascades

#### $\sim$ 00000 $\angle$ Debt of Borrowed Skin

Lunars: Fanas at the Gate, Manuscript p. 2 Perform a sacred hunt by infiltration a place your target considers home and being present at the same time as them, leaving without being caught and do something revealing the extend of your intrusion.

| Г | _ | — | _           | _            | -        |
|---|---|---|-------------|--------------|----------|
| I |   | B | endi<br>the | ing B<br>Sto | ef<br>rm |
| L | _ | _ | -           | T            |          |