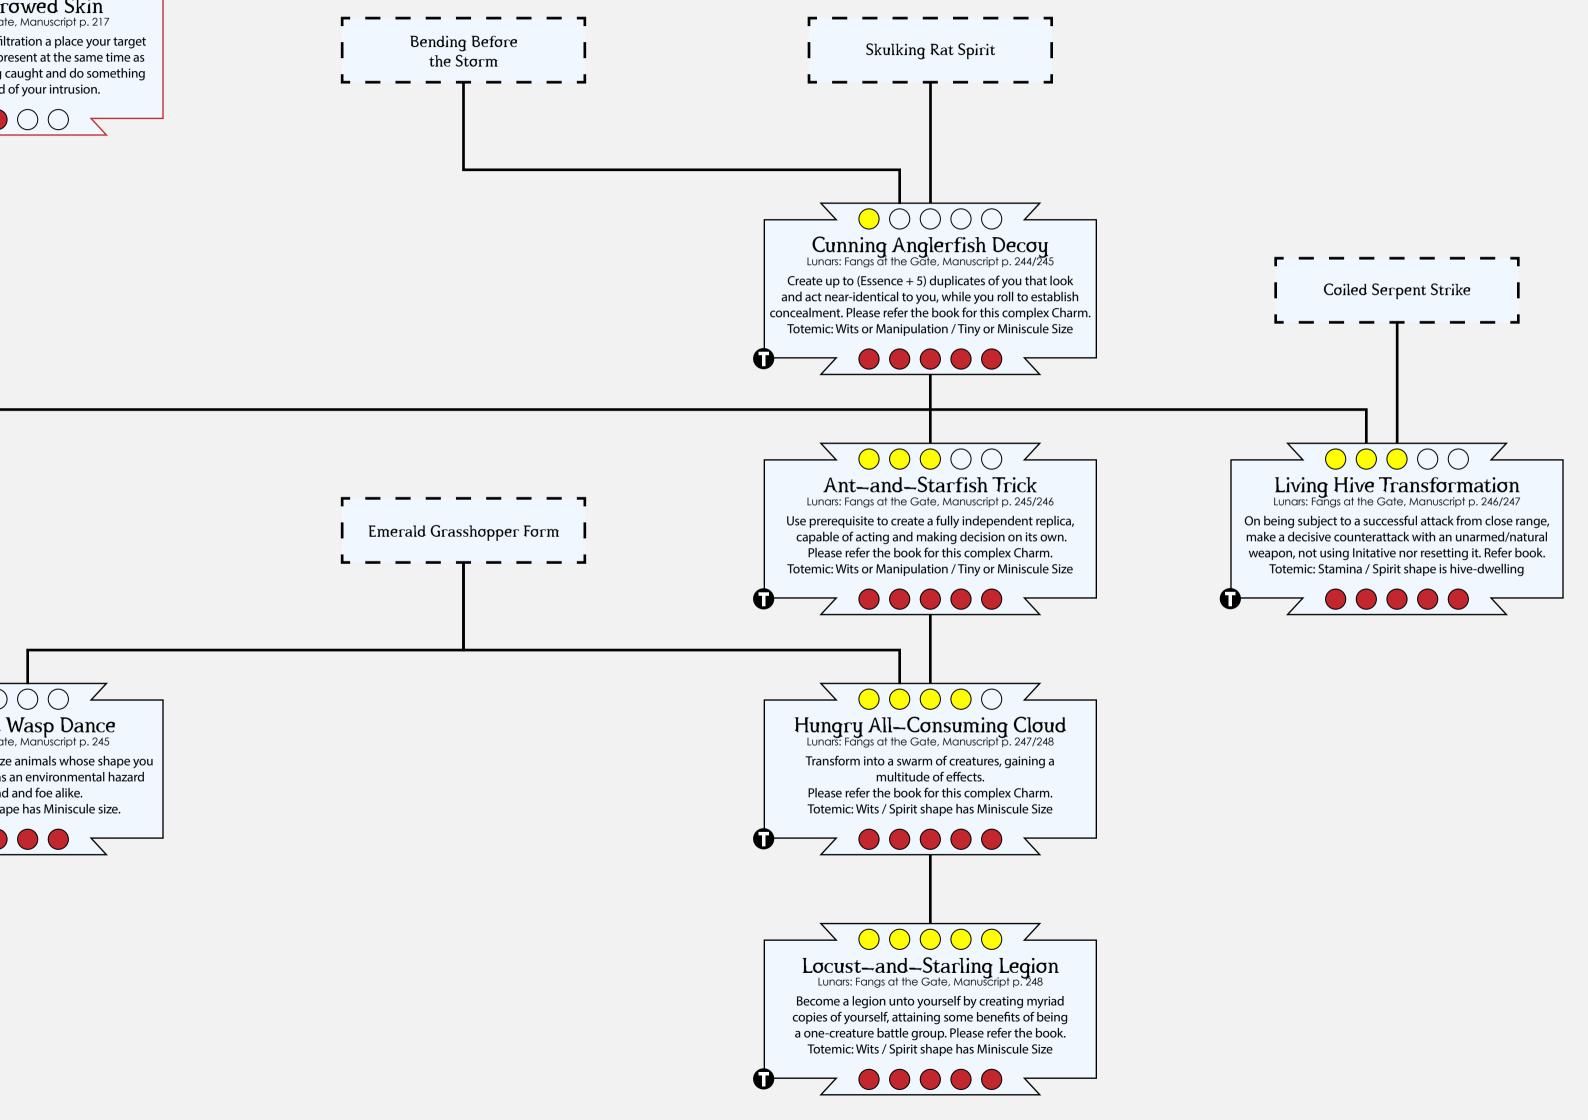

rd Edition Lanary Charm Cascades











## Dexterity Charms - Subterfuge Exalted 3rd Edition Lunary Charm Cascades











# Dexterity Charms - Mobility

### Exalted 3rd Edition Lanary Charm Cascades



### Dexterity Charms - Swarm Exalted 3rd Edition Lunary Charm Cascades



#### $\sim$ 00000 $\angle$ Debt of Borrowed Skin

Lunars: Fanas at the Gate, Manuscript p. 2 Perform a sacred hunt by infiltration a place your target considers home and being present at the same time as them, leaving without being caught and do something revealing the extend of your intrusion.



| Г | _ | — | _           | _            | -        |
|---|---|---|-------------|--------------|----------|
| I |   | B | endi<br>the | ing B<br>Sto | ef<br>rm |
| L | _ | _ | -           | T            |          |