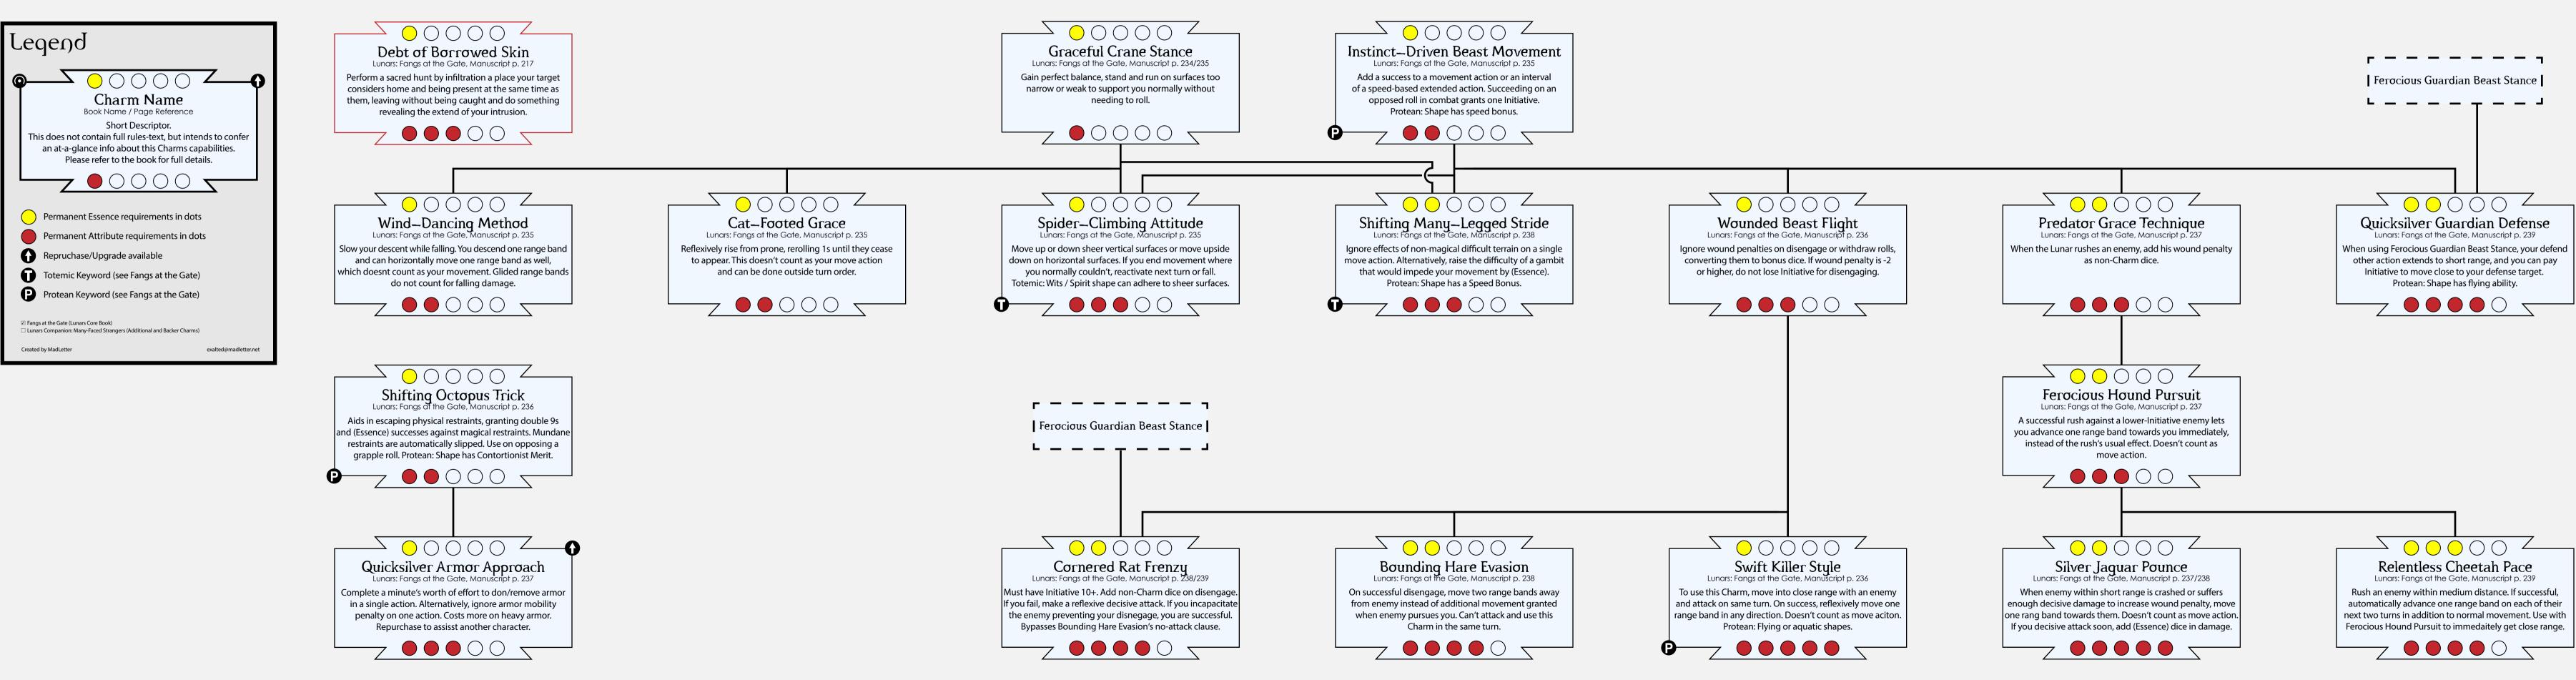

# Dexterity Charms - Mobility

#### $\sim$ 00000 $\angle$ Debt of Borrowed Skin

Lunars: Fanas at the Gate, Manuscript p. 2 Perform a sacred hunt by infiltration a place your target considers home and being present at the same time as them, leaving without being caught and do something revealing the extend of your intrusion.