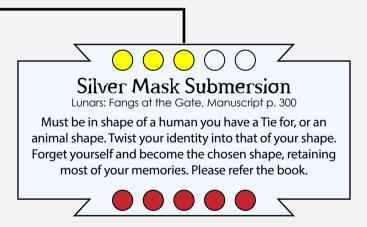

## Manipulation Charms - Subterfuge

Secret Devil's Presence

Silver Mask Subversion

\_ \_ \_ \_

\_ \_ \_ \_

Exalted 3rd Edition Lanars Charm Cascades

| Legend                                                                                                                                                                                                                             |
|------------------------------------------------------------------------------------------------------------------------------------------------------------------------------------------------------------------------------------|
| Charm Name<br>Book Name / Page Reference<br>Short Descriptor.<br>This does not contain full rules-text, but intends to confer<br>an at-a-glance info about this Charms capabilities.<br>Please refer to the book for full details. |
| Permanent Essence requirements in dots                                                                                                                                                                                             |
| Permanent Attribute requirements in dots                                                                                                                                                                                           |
| Repruchase/Upgrade available                                                                                                                                                                                                       |
| Totemic Keyword (see Fangs at the Gate)                                                                                                                                                                                            |
| Protean Keyword (see Fangs at the Gate)                                                                                                                                                                                            |
| ☑ Fangs at the Gate (Lunars Core Book) □ Lunars Companion: Many-Faced Strangers (Additional and Backer Charms)                                                                                                                     |
| Created by MadLetter exalted@madletter.net                                                                                                                                                                                         |
|                                                                                                                                                                                                                                    |