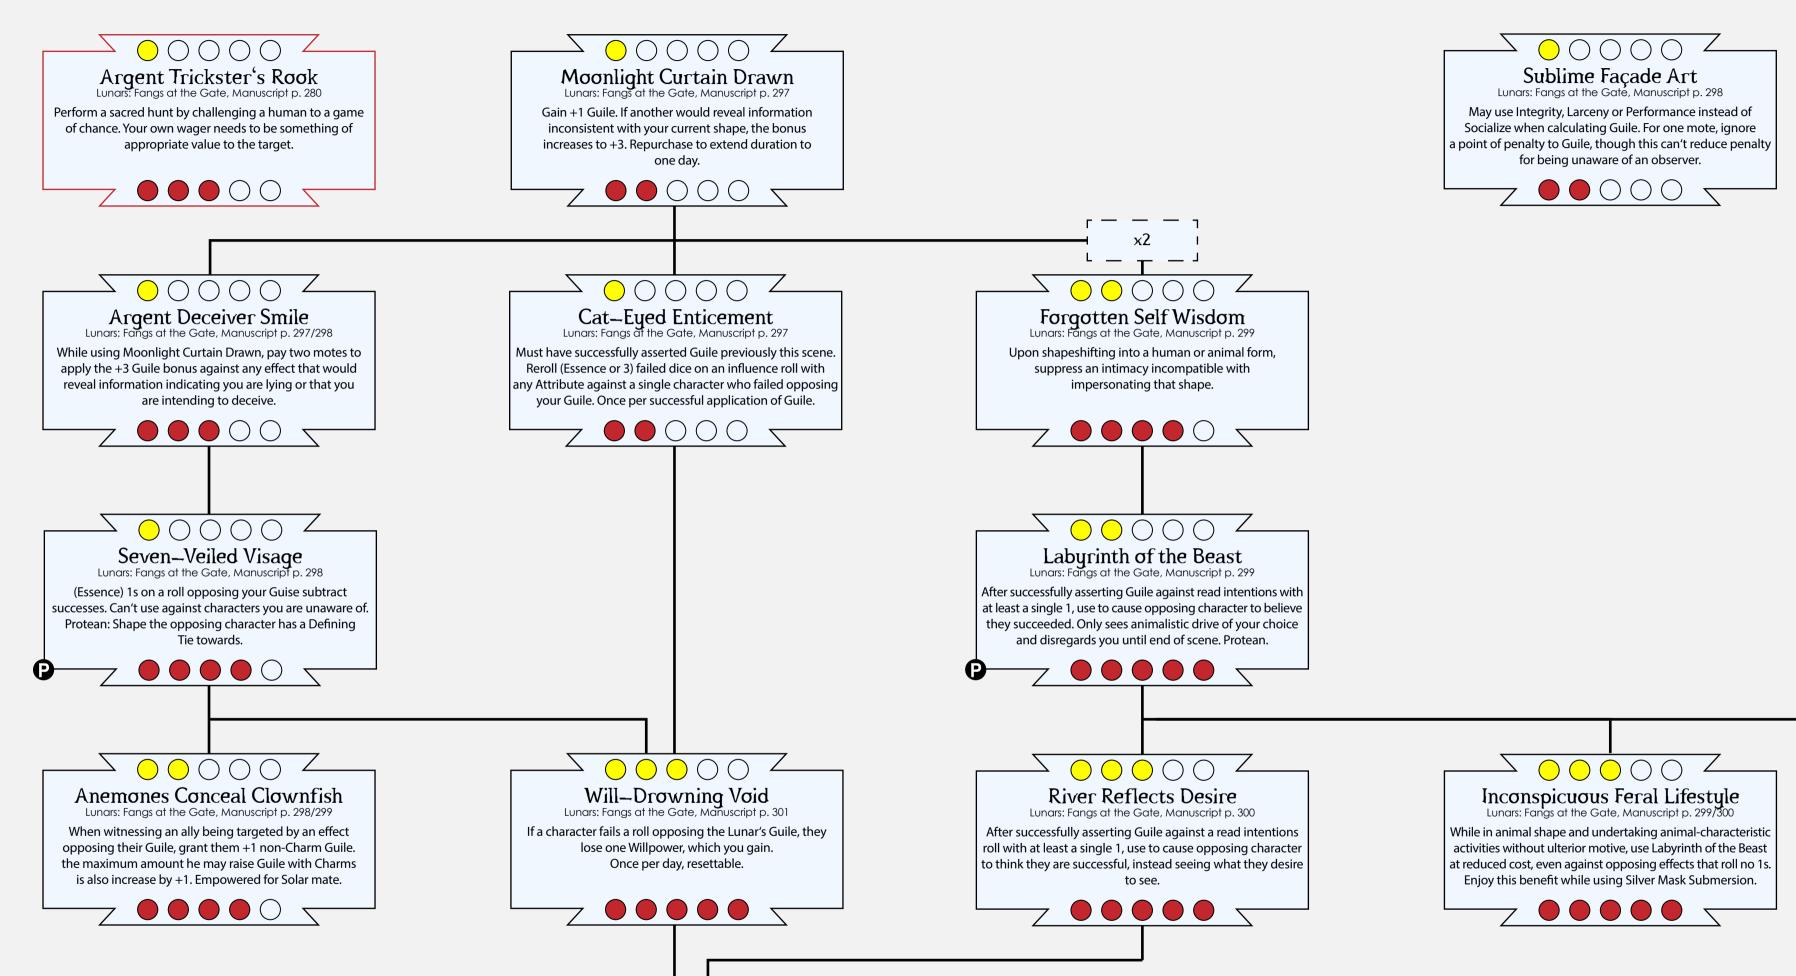

## Manipulation Charms - Guile Exalted 3rd Edition Lunary Charm Cascades

Legend  $) \cap \cap \cap \cap$ Charm Name Book Name / Page Reference Short Descriptor. This does not contain full rules-text, but intends to confer an at-a-glance info about this Charms capabilities. Please refer to the book for full details. Permanent Essence requirements in dots Permanent Attribute requirements in dots Repruchase/Upgrade available Totemic Keyword (see Fangs at the Gate) Protean Keyword (see Fangs at the Gate) ☑ Fangs at the Gate (Lunars Core Book) ditional and Backer Charms ated by MadLett