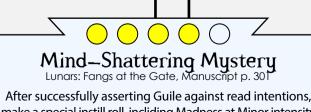

make a special instill roll, incliding Madness at Minor intensity on your target. Victim must immediately make a Willpower roll against Derangement. Protean.