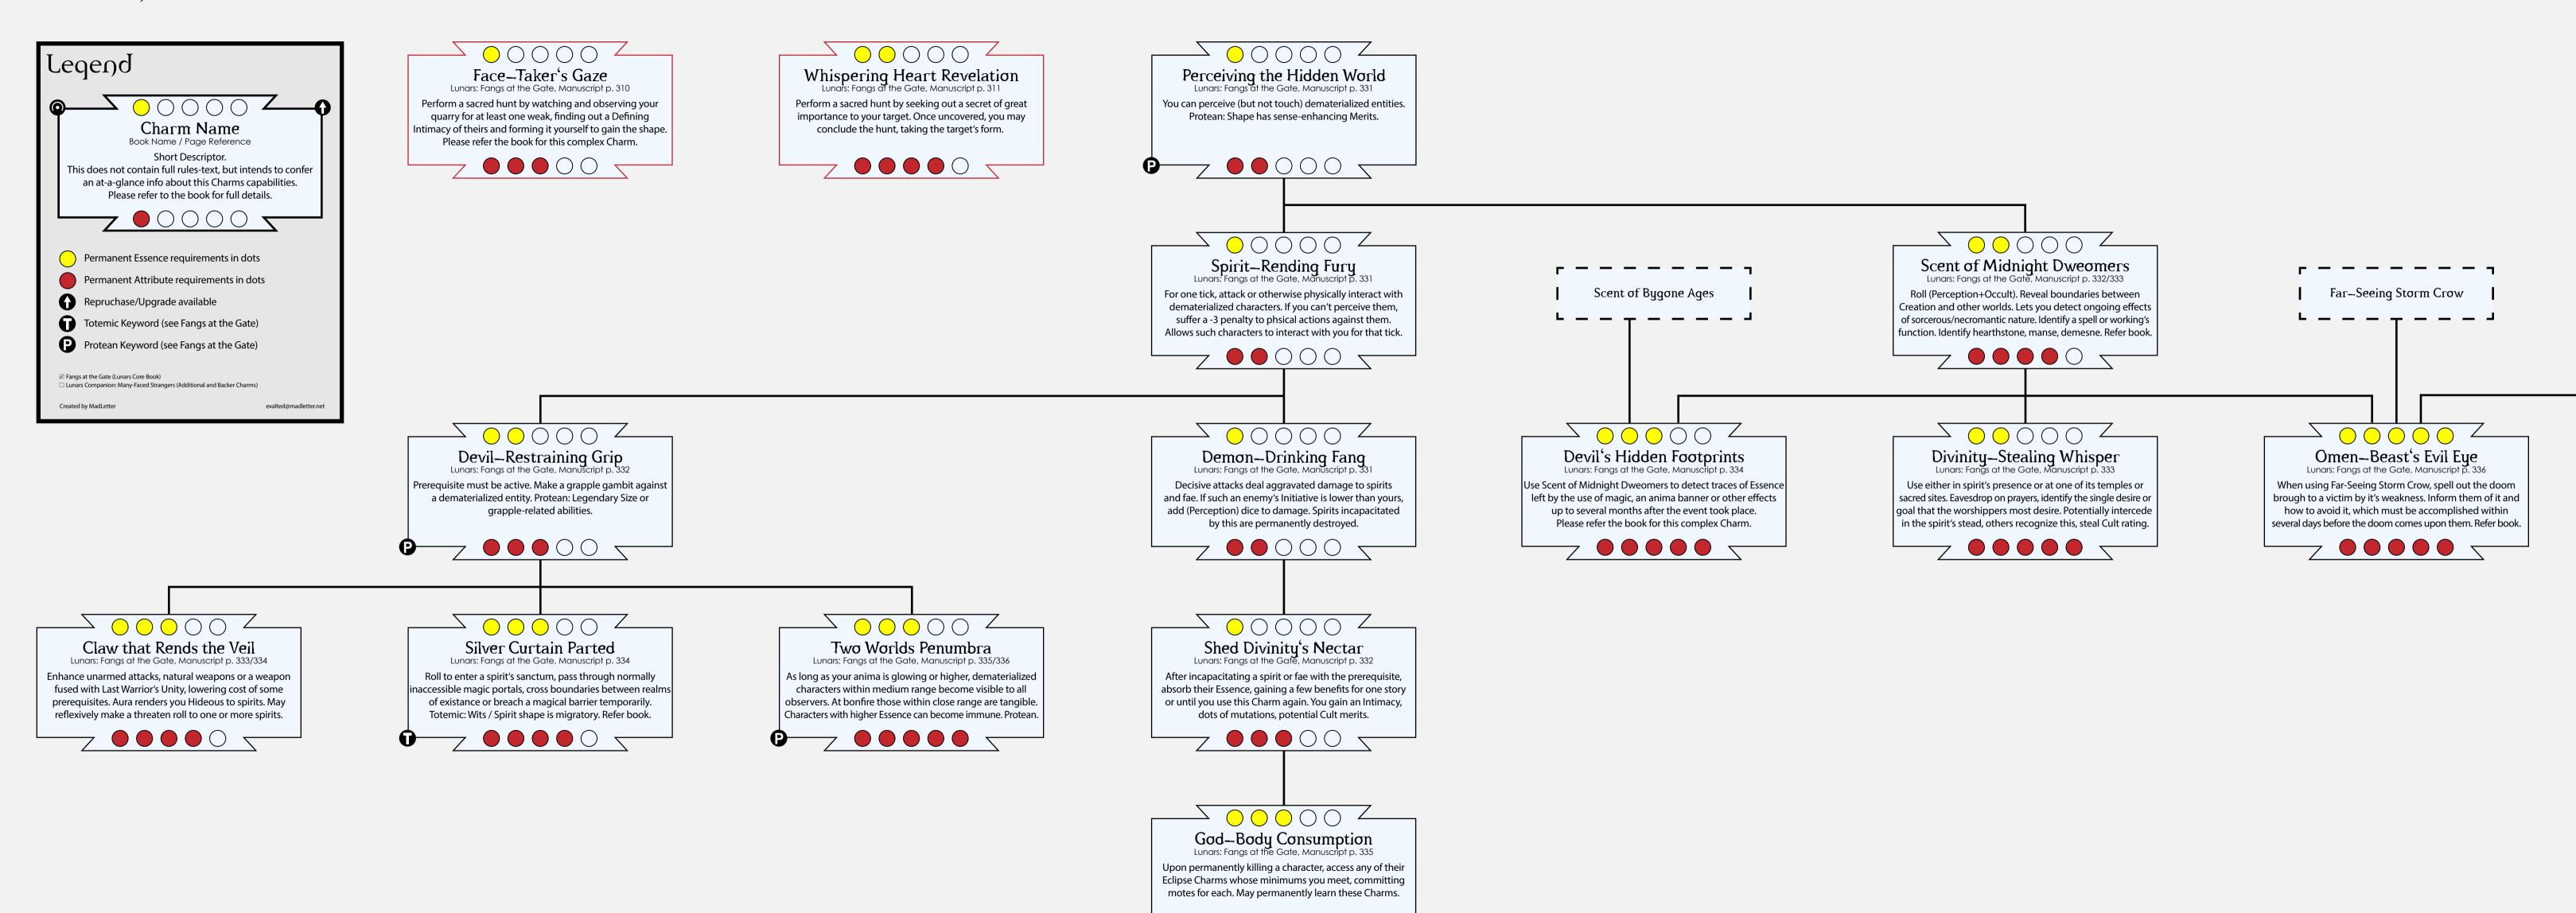

## Perception Charms - Mysticism

Exalted 3rd Edition Lanars Charm Cascades

Razor Insight Tutelage