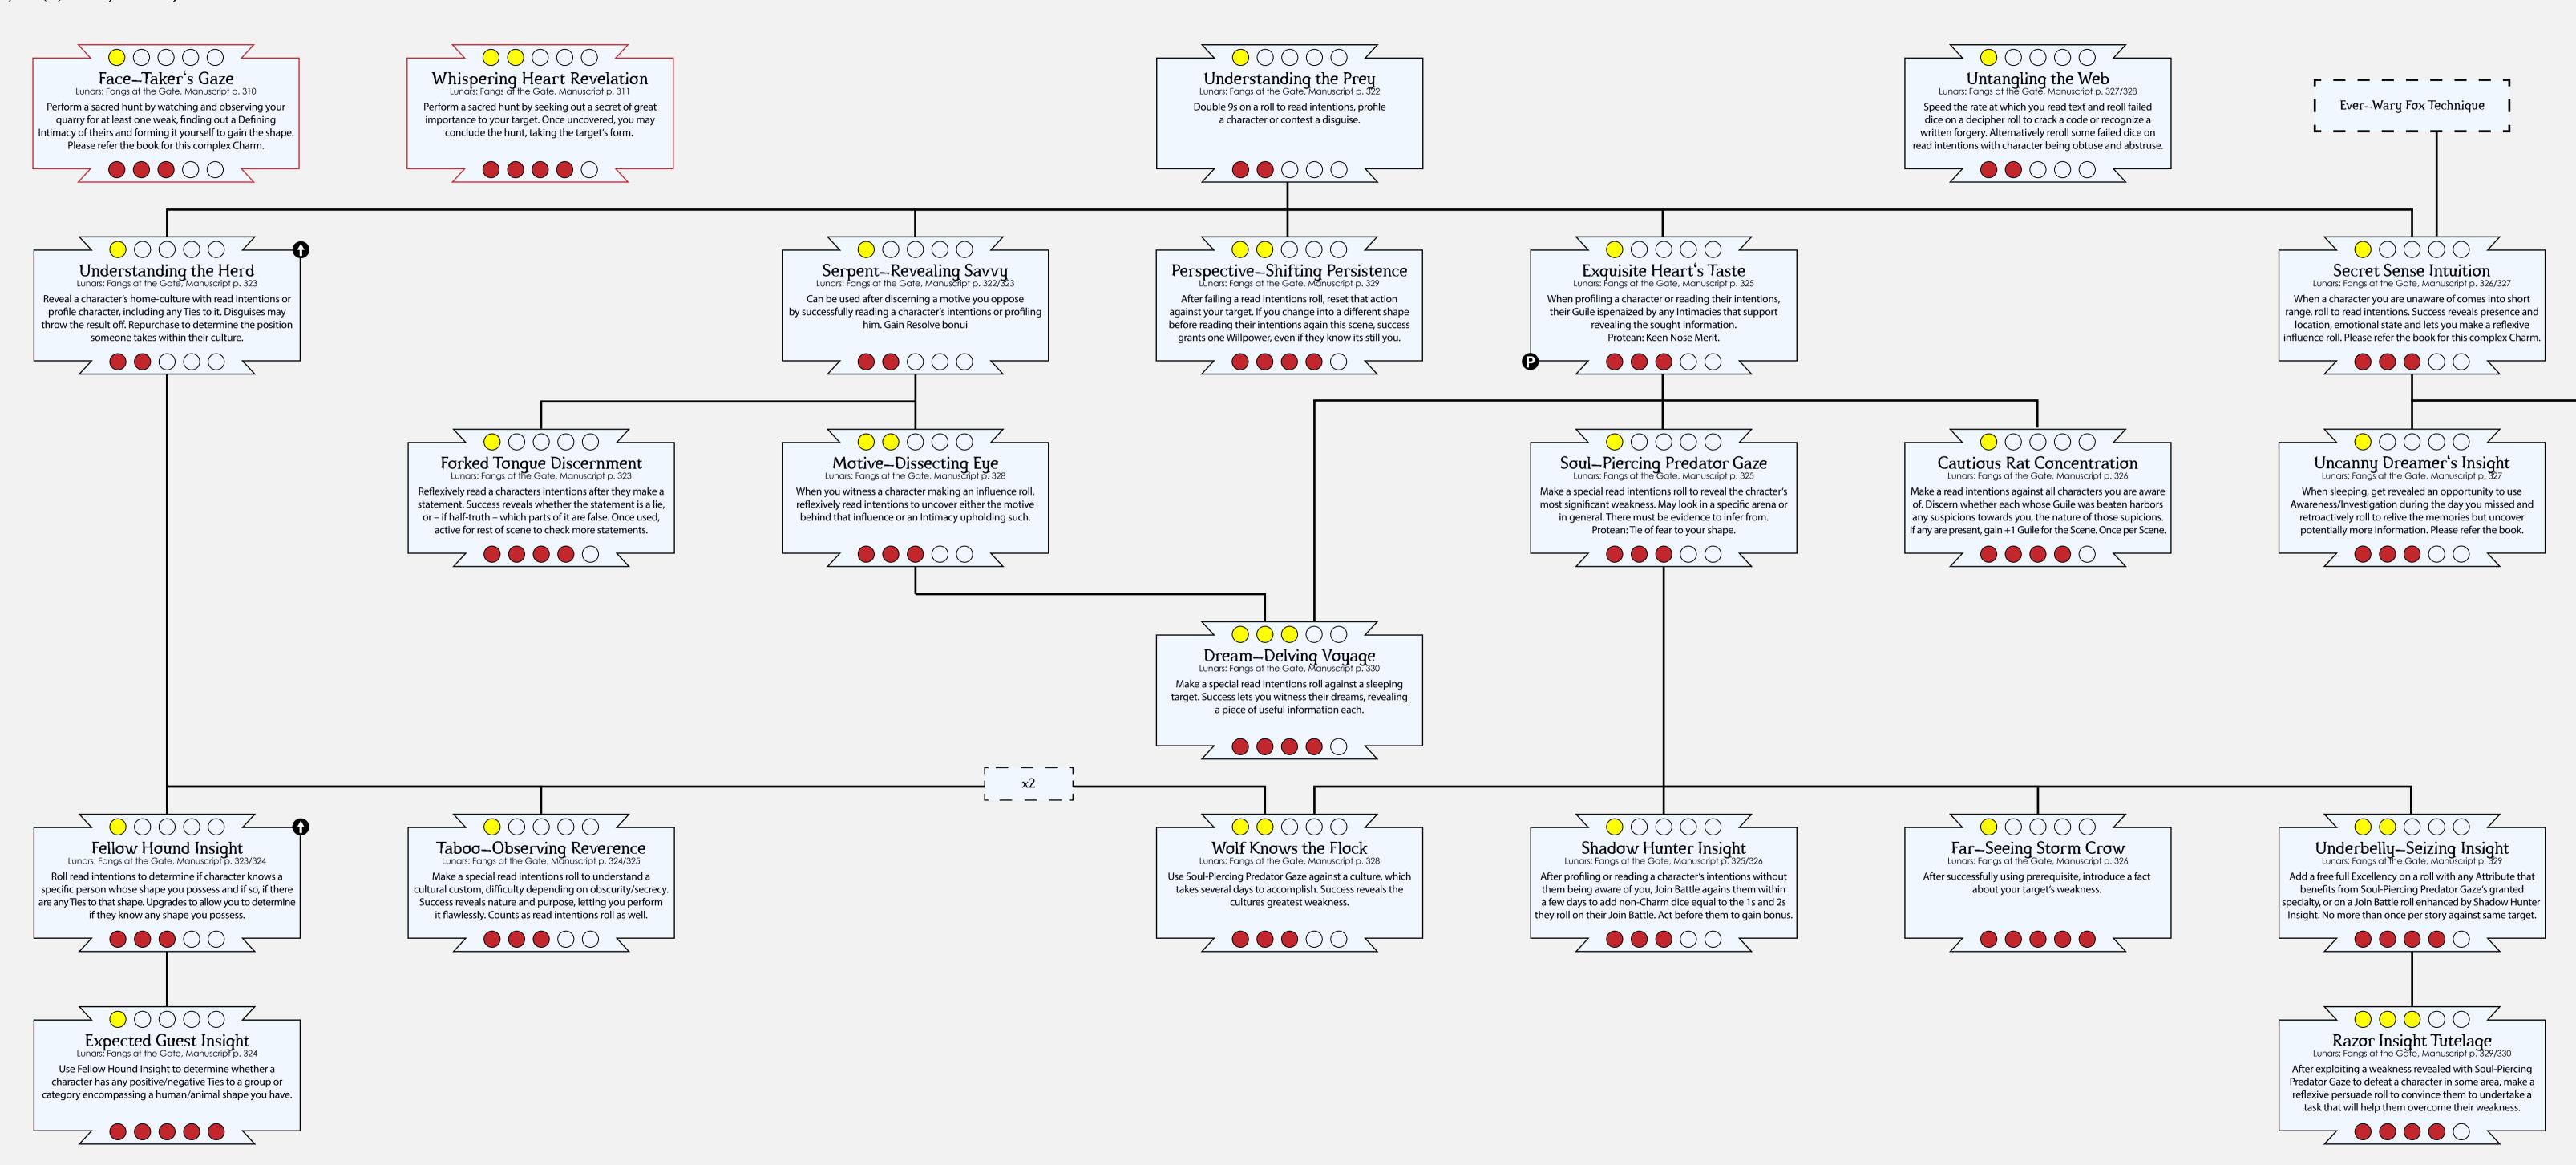

## Perception Charms - Scrutiny

Exalted 3rd Edition Lanary Charm Cascades

\_ \_ \_ \_ \_ \_ \_ \_ \_

 $\longrightarrow$  0000  $\angle$ 

Veil-Rending Scruting

Lunars: Fangs at the Gate, Manuscript p. 330/331

When a character you are unaware of rolls to read your

intentions, reflexively roll opposing their Guile. Success

removes the unaware-penalty from your Guile, and you can

more easily read their intentions this scene.

7 ••000

Pack—Preserving Instinct

Lunars: Fangs at the Gate, Manuscript p. 328/329

When you perceive your Solar mate or a character to which

you have a Major/Defining positive Tie in circumstances

where Perception-Charms could benefit them, use them

to enhance their rolls. Please refer the book.

7 0000

Motive-Dissecting Eye