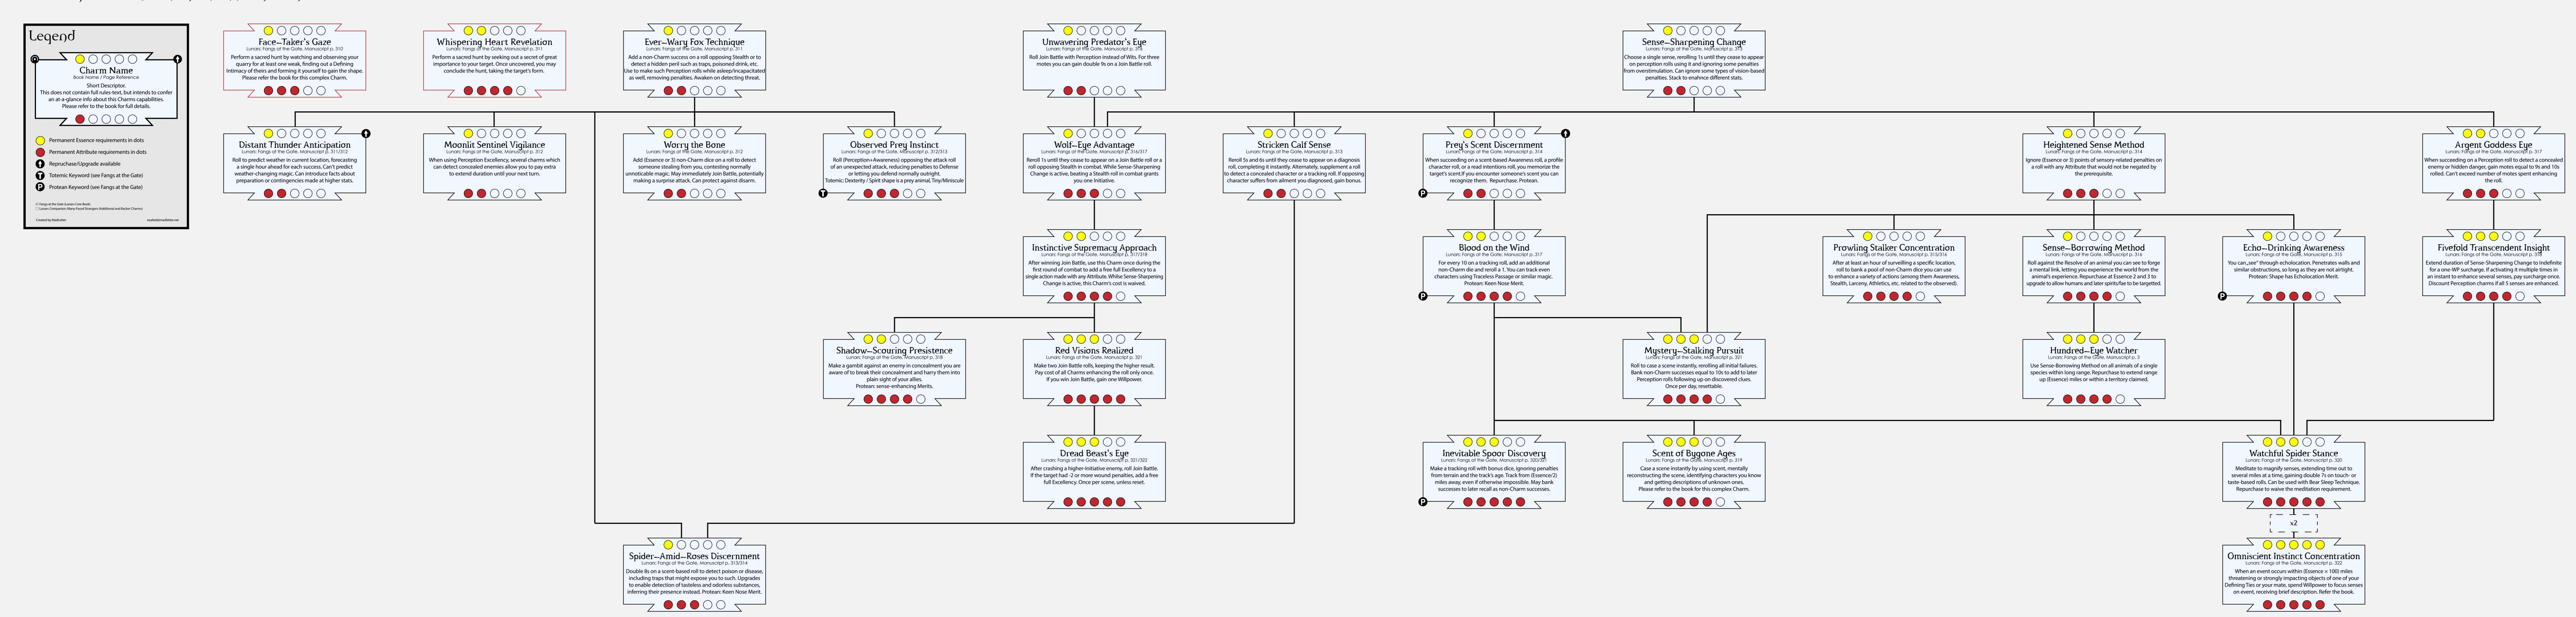

## Perception Charm Cascades Exalted 3rd Edition Lanars Charm Cascades



## Perception Charms - Scrutiny

Exalted 3rd Edition Lanary Charm Cascades





\_ \_ \_ \_ \_ \_ \_ \_ \_

 $\longrightarrow$  0000  $\angle$ 

Veil-Rending Scruting

Lunars: Fangs at the Gate, Manuscript p. 330/331

When a character you are unaware of rolls to read your

intentions, reflexively roll opposing their Guile. Success

removes the unaware-penalty from your Guile, and you can

more easily read their intentions this scene.

7 ••000

Pack—Preserving Instinct

Lunars: Fangs at the Gate, Manuscript p. 328/329

When you perceive your Solar mate or a character to which

you have a Major/Defining positive Tie in circumstances

where Perception-Charms could benefit them, use them

to enhance their rolls. Please refer the book.

7 0000

Motive-Dissecting Eye

## Perception Charms - My