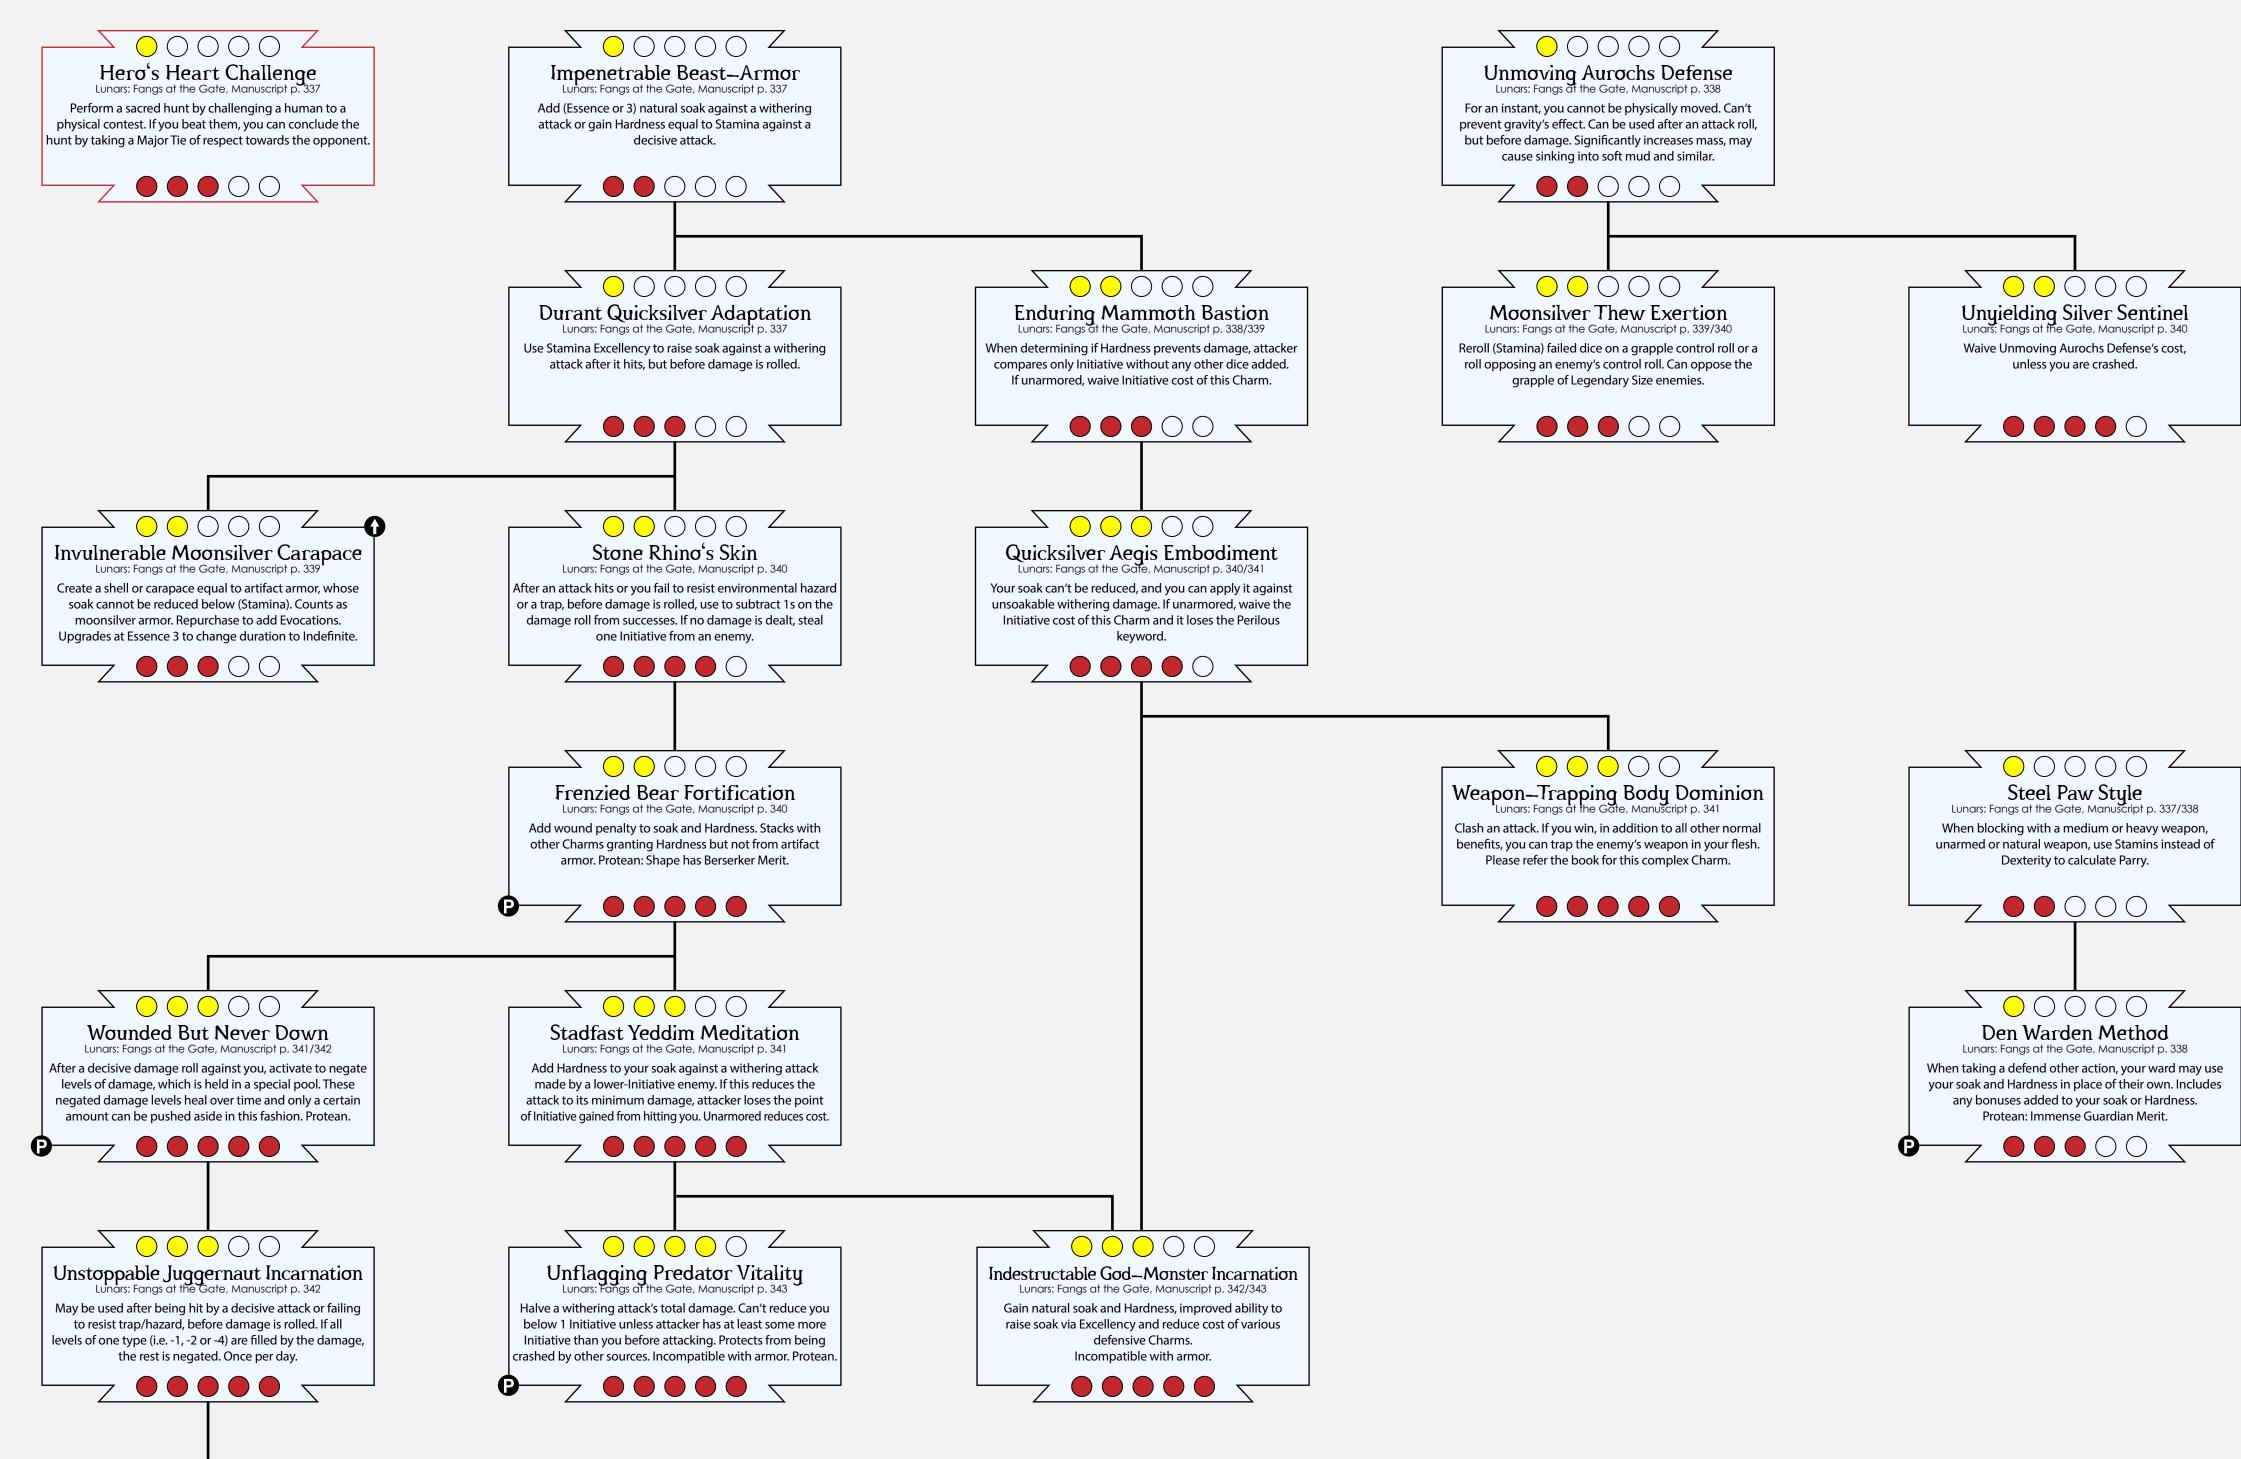

## Stamina Charms - Defense

 $\sim$ 

Wound—Mastering Body Evolution

After suffering decisive damage, use this Charm to add natural soak and ignore Overwhelming rating, gain 20 Hardness. Must pay Initiative each round to maintain.