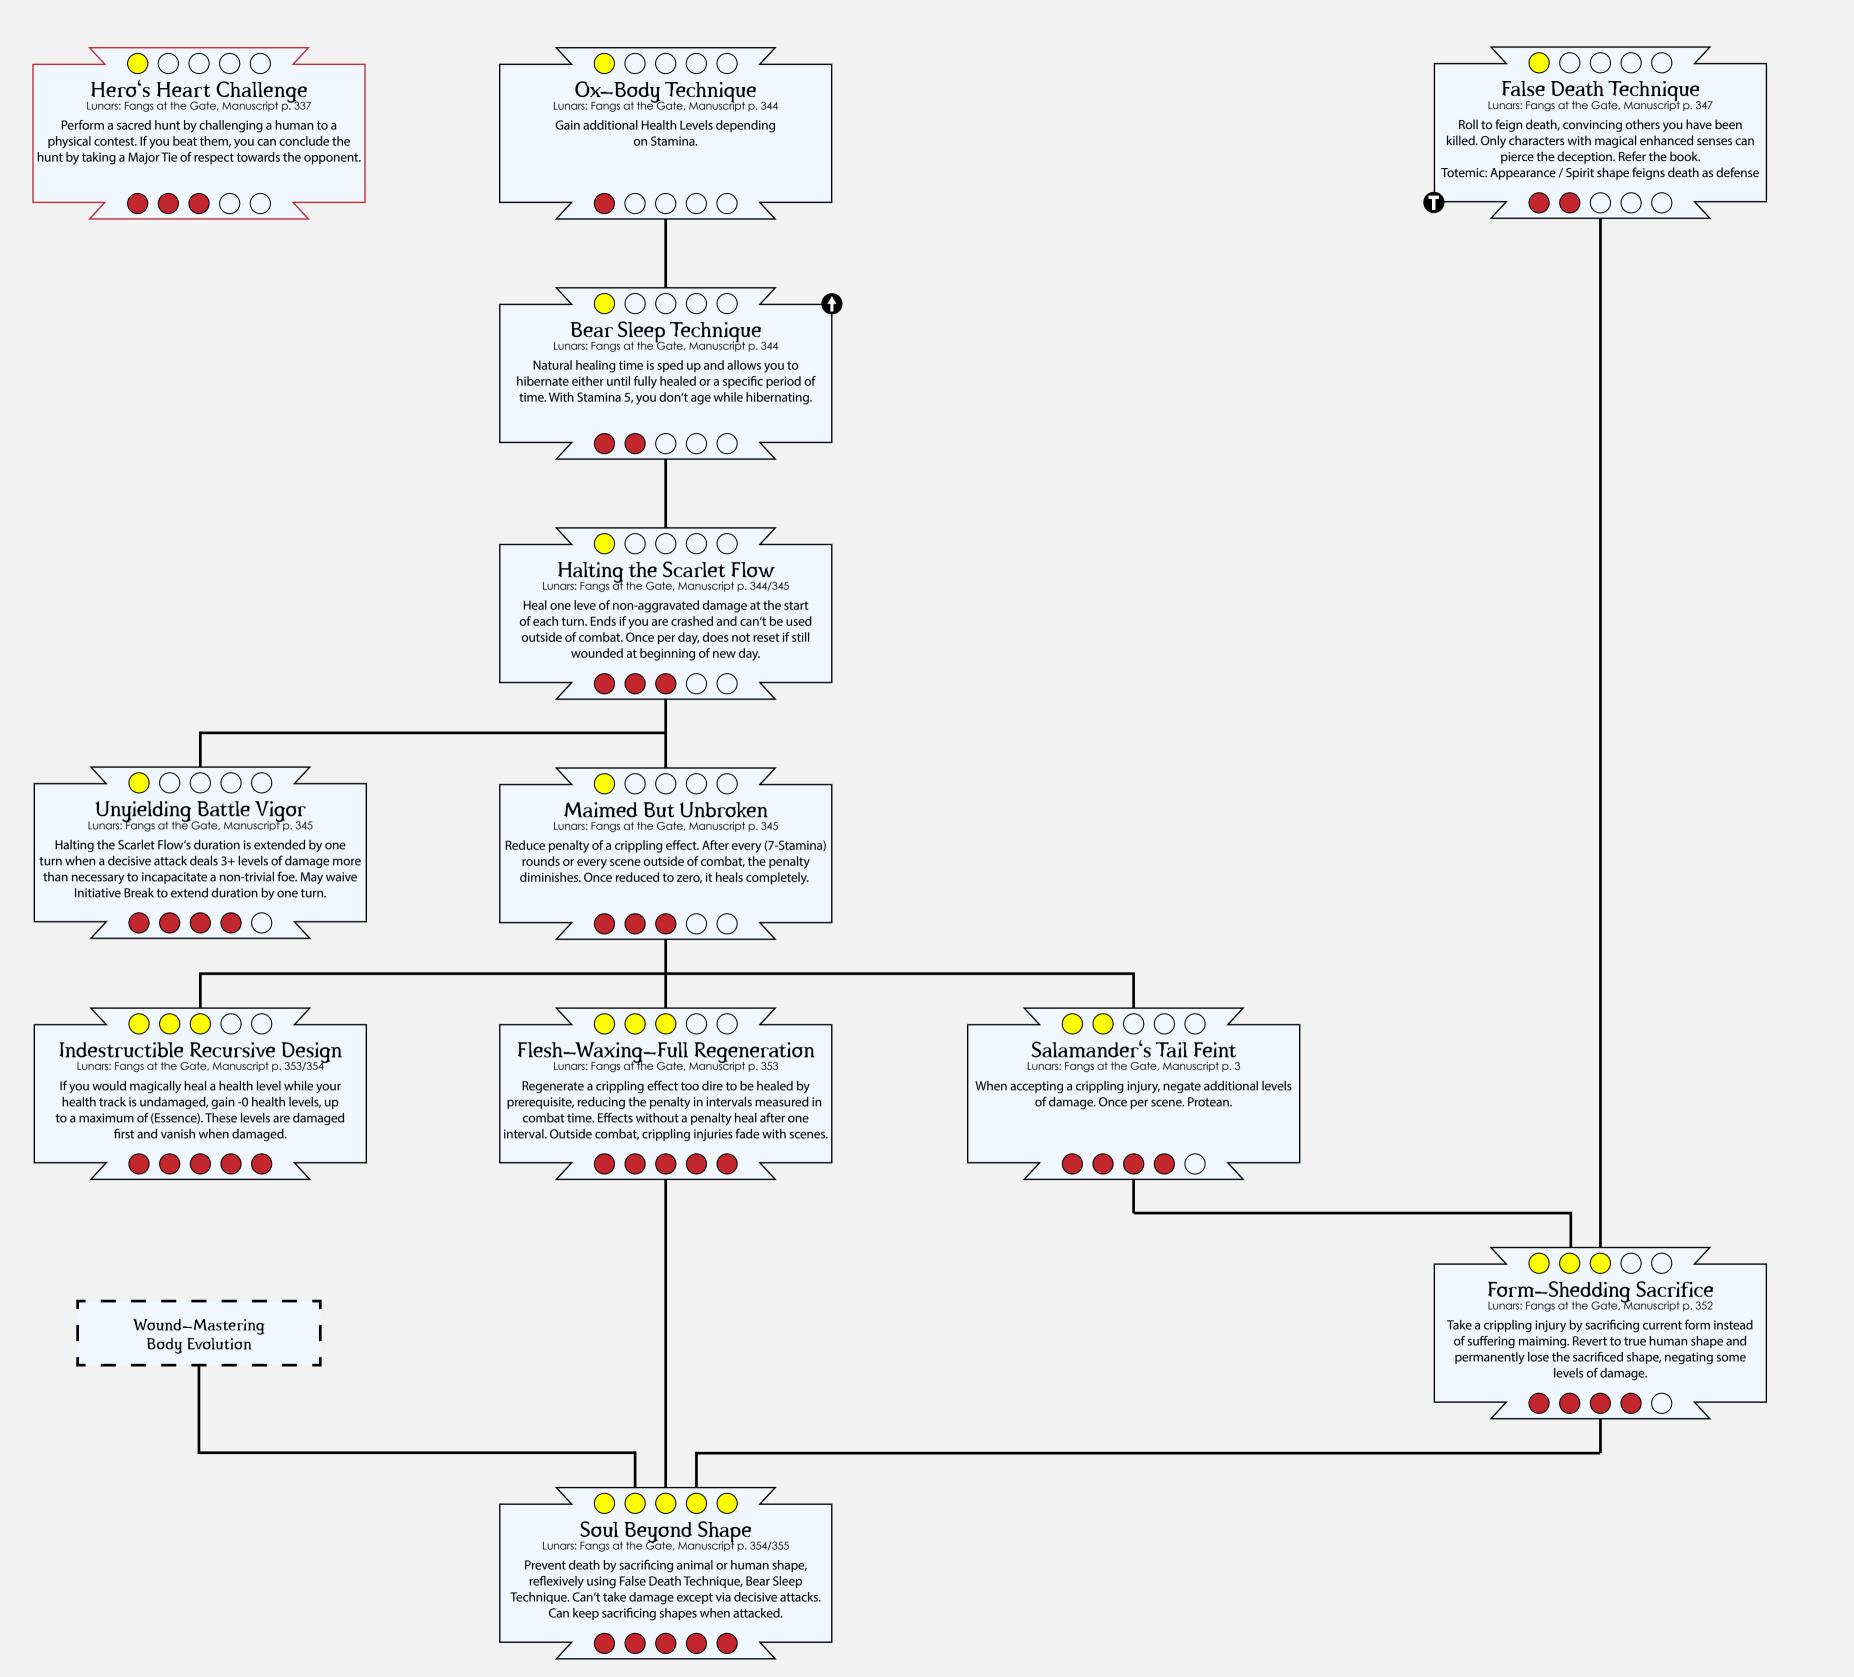

## Stamina Charms - Defense

 $\sim$ 

Wound—Mastering Body Evolution

After suffering decisive damage, use this Charm to add natural soak and ignore Overwhelming rating, gain 20 Hardness. Must pay Initiative each round to maintain.

## Stamina Charms - Endurance

Exalted 3rd Edition Lanary Charm Cascades

Incomparable Bezoar Nature

Lunars: Fangs at the Gate, Manuscript p. 351

You are immune to the poison of every animal shape you

possess. When you use the Stamina Excellency to add

dice on rolls to resist poison, reduce cost to one mote

per two dice.

Blood-and-Tear Elixir Cultivation

Lunars: Fangs at the Gate, Manuscript p. 349

Secrete a single dose of medicine to treat

a specific malady.

Totemic: Wits / Spirit shape is venomous or poisonous

Poison Blood Prana

Lunars: Fangs at the Gate, Manuscript p. 351

After an attack deals decisive damage from close range,

your enemy to a dose of Adder Fang Method's venom.

Protean. Totemic: Wits / Spirit shape is venomous or poisonous

ounterattack with an unblockable decisive attack, exposing