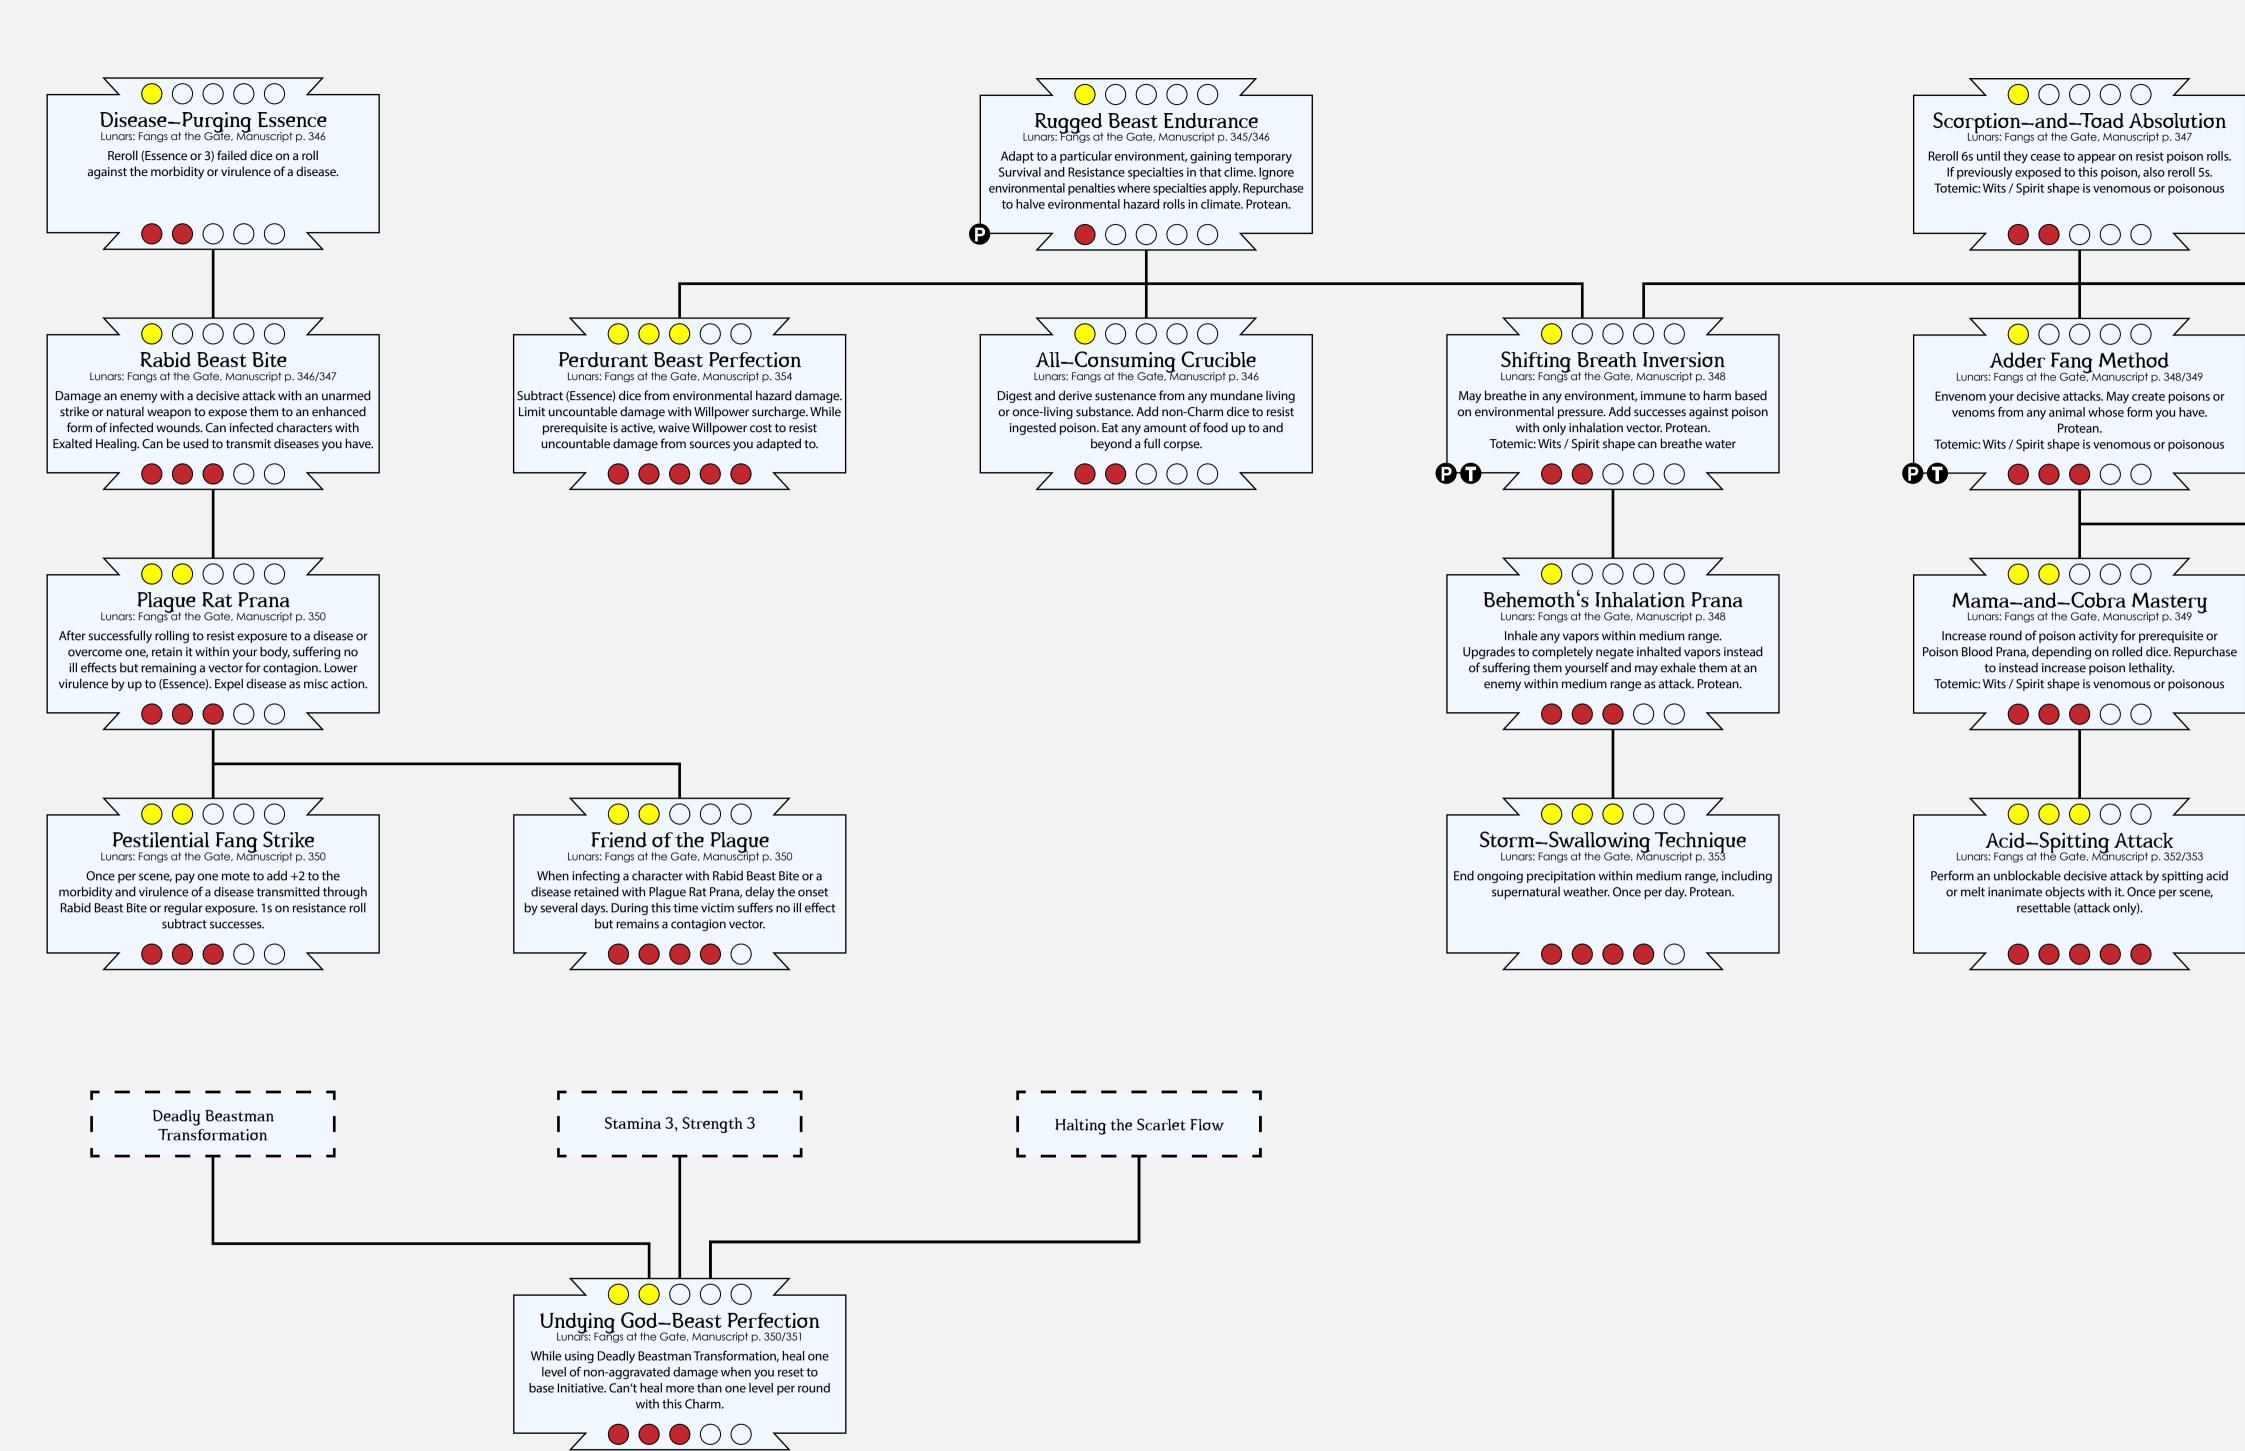

## Stamina Charms - Endurance

Exalted 3rd Edition Lanary Charm Cascades

Incomparable Bezoar Nature

Lunars: Fangs at the Gate, Manuscript p. 351

You are immune to the poison of every animal shape you

possess. When you use the Stamina Excellency to add

dice on rolls to resist poison, reduce cost to one mote

per two dice.

Blood-and-Tear Elixir Cultivation

Lunars: Fangs at the Gate, Manuscript p. 349

Secrete a single dose of medicine to treat

a specific malady.

Totemic: Wits / Spirit shape is venomous or poisonous

Poison Blood Prana

Lunars: Fangs at the Gate, Manuscript p. 351

After an attack deals decisive damage from close range,

your enemy to a dose of Adder Fang Method's venom.

Protean. Totemic: Wits / Spirit shape is venomous or poisonous

ounterattack with an unblockable decisive attack, exposing