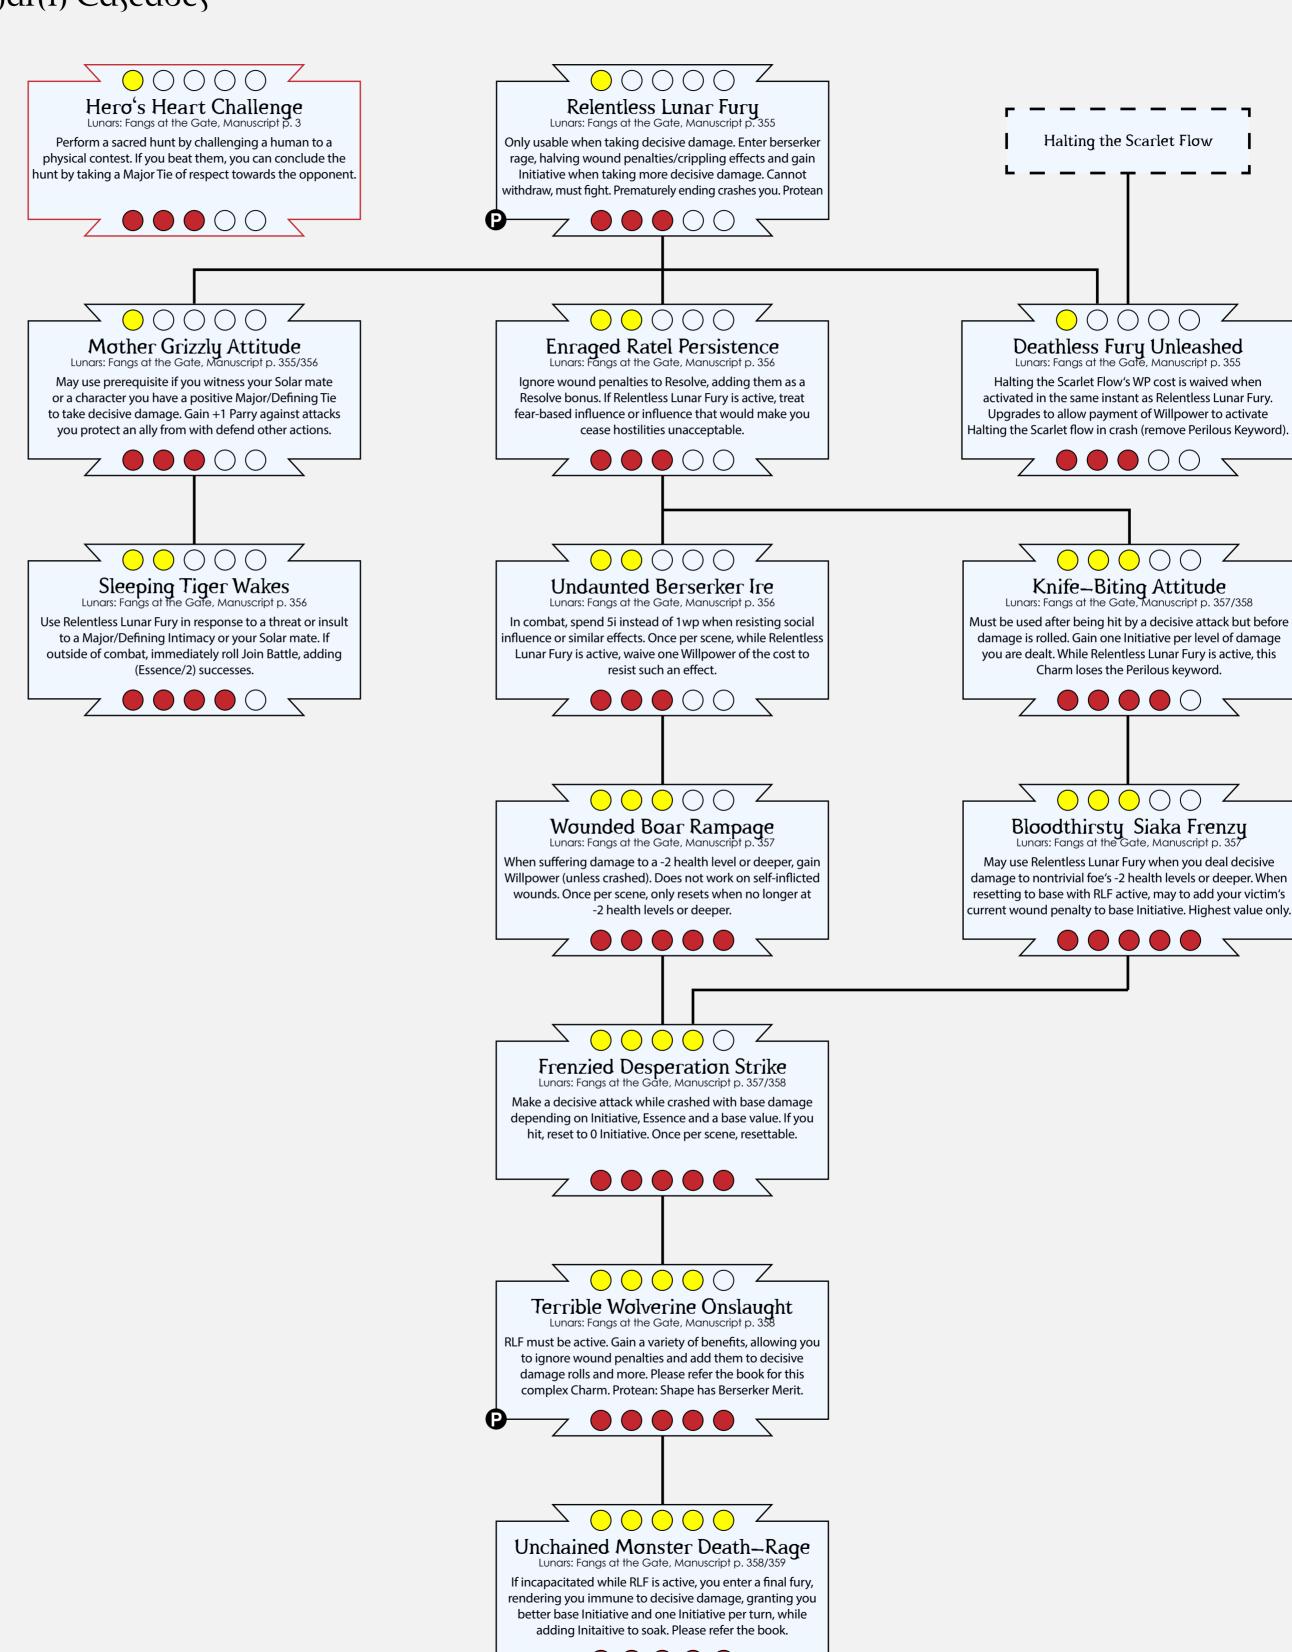

nars: Fangs at the Gate, Manuscript p. 351

You are immune to the poison of every animal shape you

possess. When you use the Stamina Excellency to add

dice on rolls to resist poison, reduce cost to one mote

per two dice.

Blood-and-Tear Elixir Cultivation

Lunars: Fangs at the Gate, Manuscript p. 349

Secrete a single dose of medicine to treat

a specific malady.

Totemic: Wits / Spirit shape is venomous or poisonous

Poison Blood Prana

Lunars: Fangs at the Gate, Manuscript p. 351

After an attack deals decisive damage from close range,

your enemy to a dose of Adder Fang Method's venom.

Protean. Totemic: Wits / Spirit shape is venomous or poisonous

ounterattack with an unblockable decisive attack, exposing

## Stamina Charms - Berserker

Exalted 3rd Edition Lanars Charm Cascades