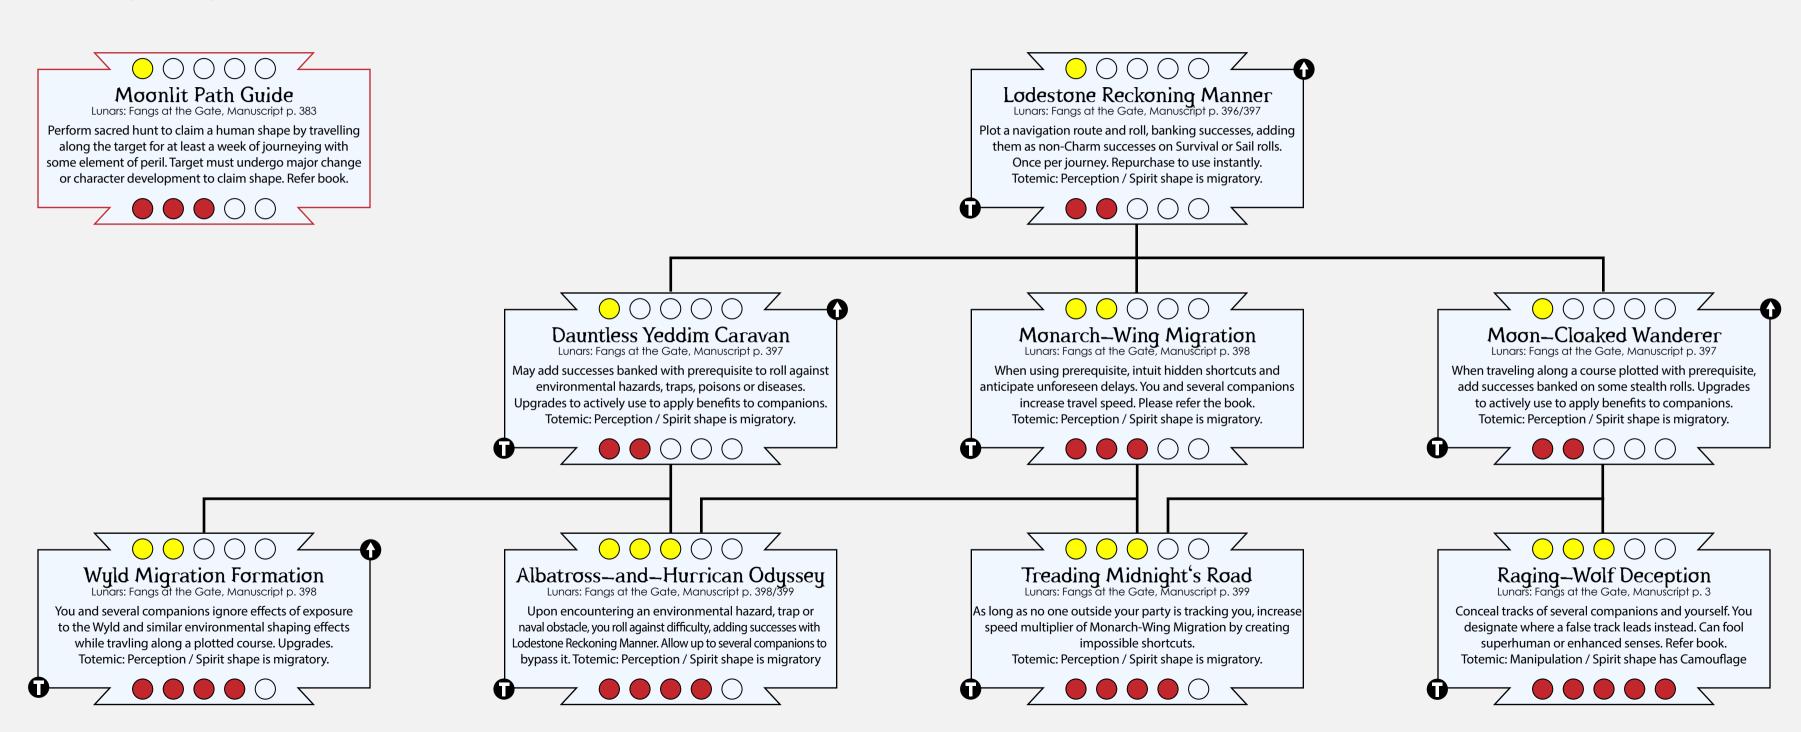

#### Wits Chams - Resolve

Exalted 3rd Edition Lanars Charm Cascades





your possess. Influence may have different outcomes or be

outright rejected. Please refer the book for this complex Charm.

**9** 

ninimums you meet in either form but only use them when

these minimums are met. Please refer the book.



## Wits Chams - Animal Ken

Twin Beasts Dancing
Lunars: Fangs at the Gate, Manuscript p. 395

Pay 1wp when using Guardian Fang Rebuke to use one of your own Clash Charms together with your familiar.

May do the same with Throat-Ripping Guardian to use a Counterattack Charm instead. Protean. Refer book.

Exalted 3rd Edition Lanars Charm Cascades





# Wits Chams - Navigation

Exalted 3rd Edition Lunary Charm Cascades





### Wits Chams - Cache

#### Exalted 3rd Edition Lanars Charm Cascades





### Wits Charms - Territory

Exalted 3rd Edition Lanars Charm Cascades