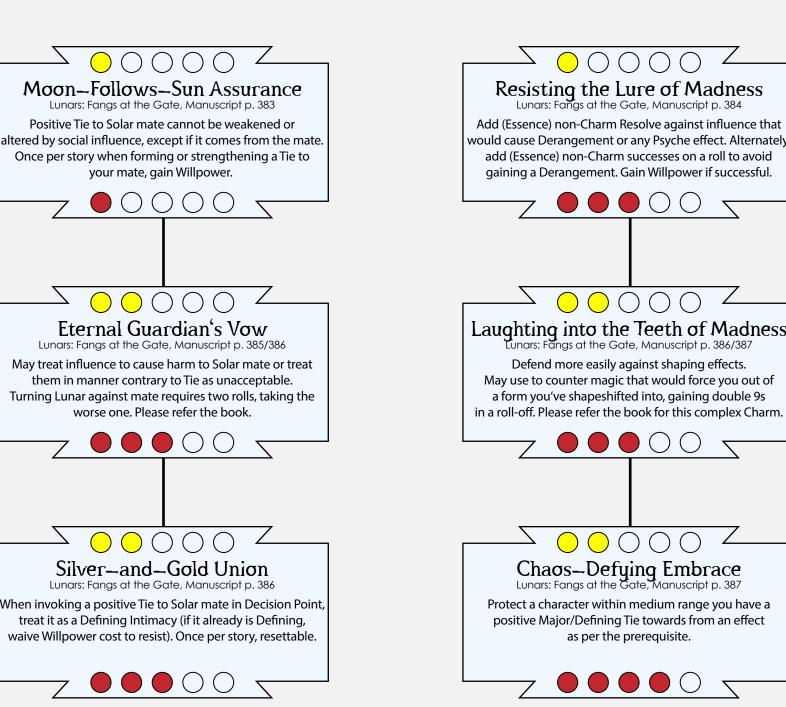

#### Wits Chams - Resolve

Exalted 3rd Edition Lanars Charm Cascades





your possess. Influence may have different outcomes or be

outright rejected. Please refer the book for this complex Charm.

**9** 

ninimums you meet in either form but only use them when

these minimums are met. Please refer the book.



## Wits Chams - Animal Ken

Twin Beasts Dancing
Lunars: Fangs at the Gate, Manuscript p. 395

Pay 1wp when using Guardian Fang Rebuke to use one of your own Clash Charms together with your familiar.

May do the same with Throat-Ripping Guardian to use a Counterattack Charm instead. Protean. Refer book.

Exalted 3rd Edition Lanars Charm Cascades





# Wits Chams - Navigation

Exalted 3rd Edition Lunary Charm Cascades





### Wits Chams - Cache

#### Exalted 3rd Edition Lanars Charm Cascades





### Wits Charms - Territory

Exalted 3rd Edition Lanars Charm Cascades