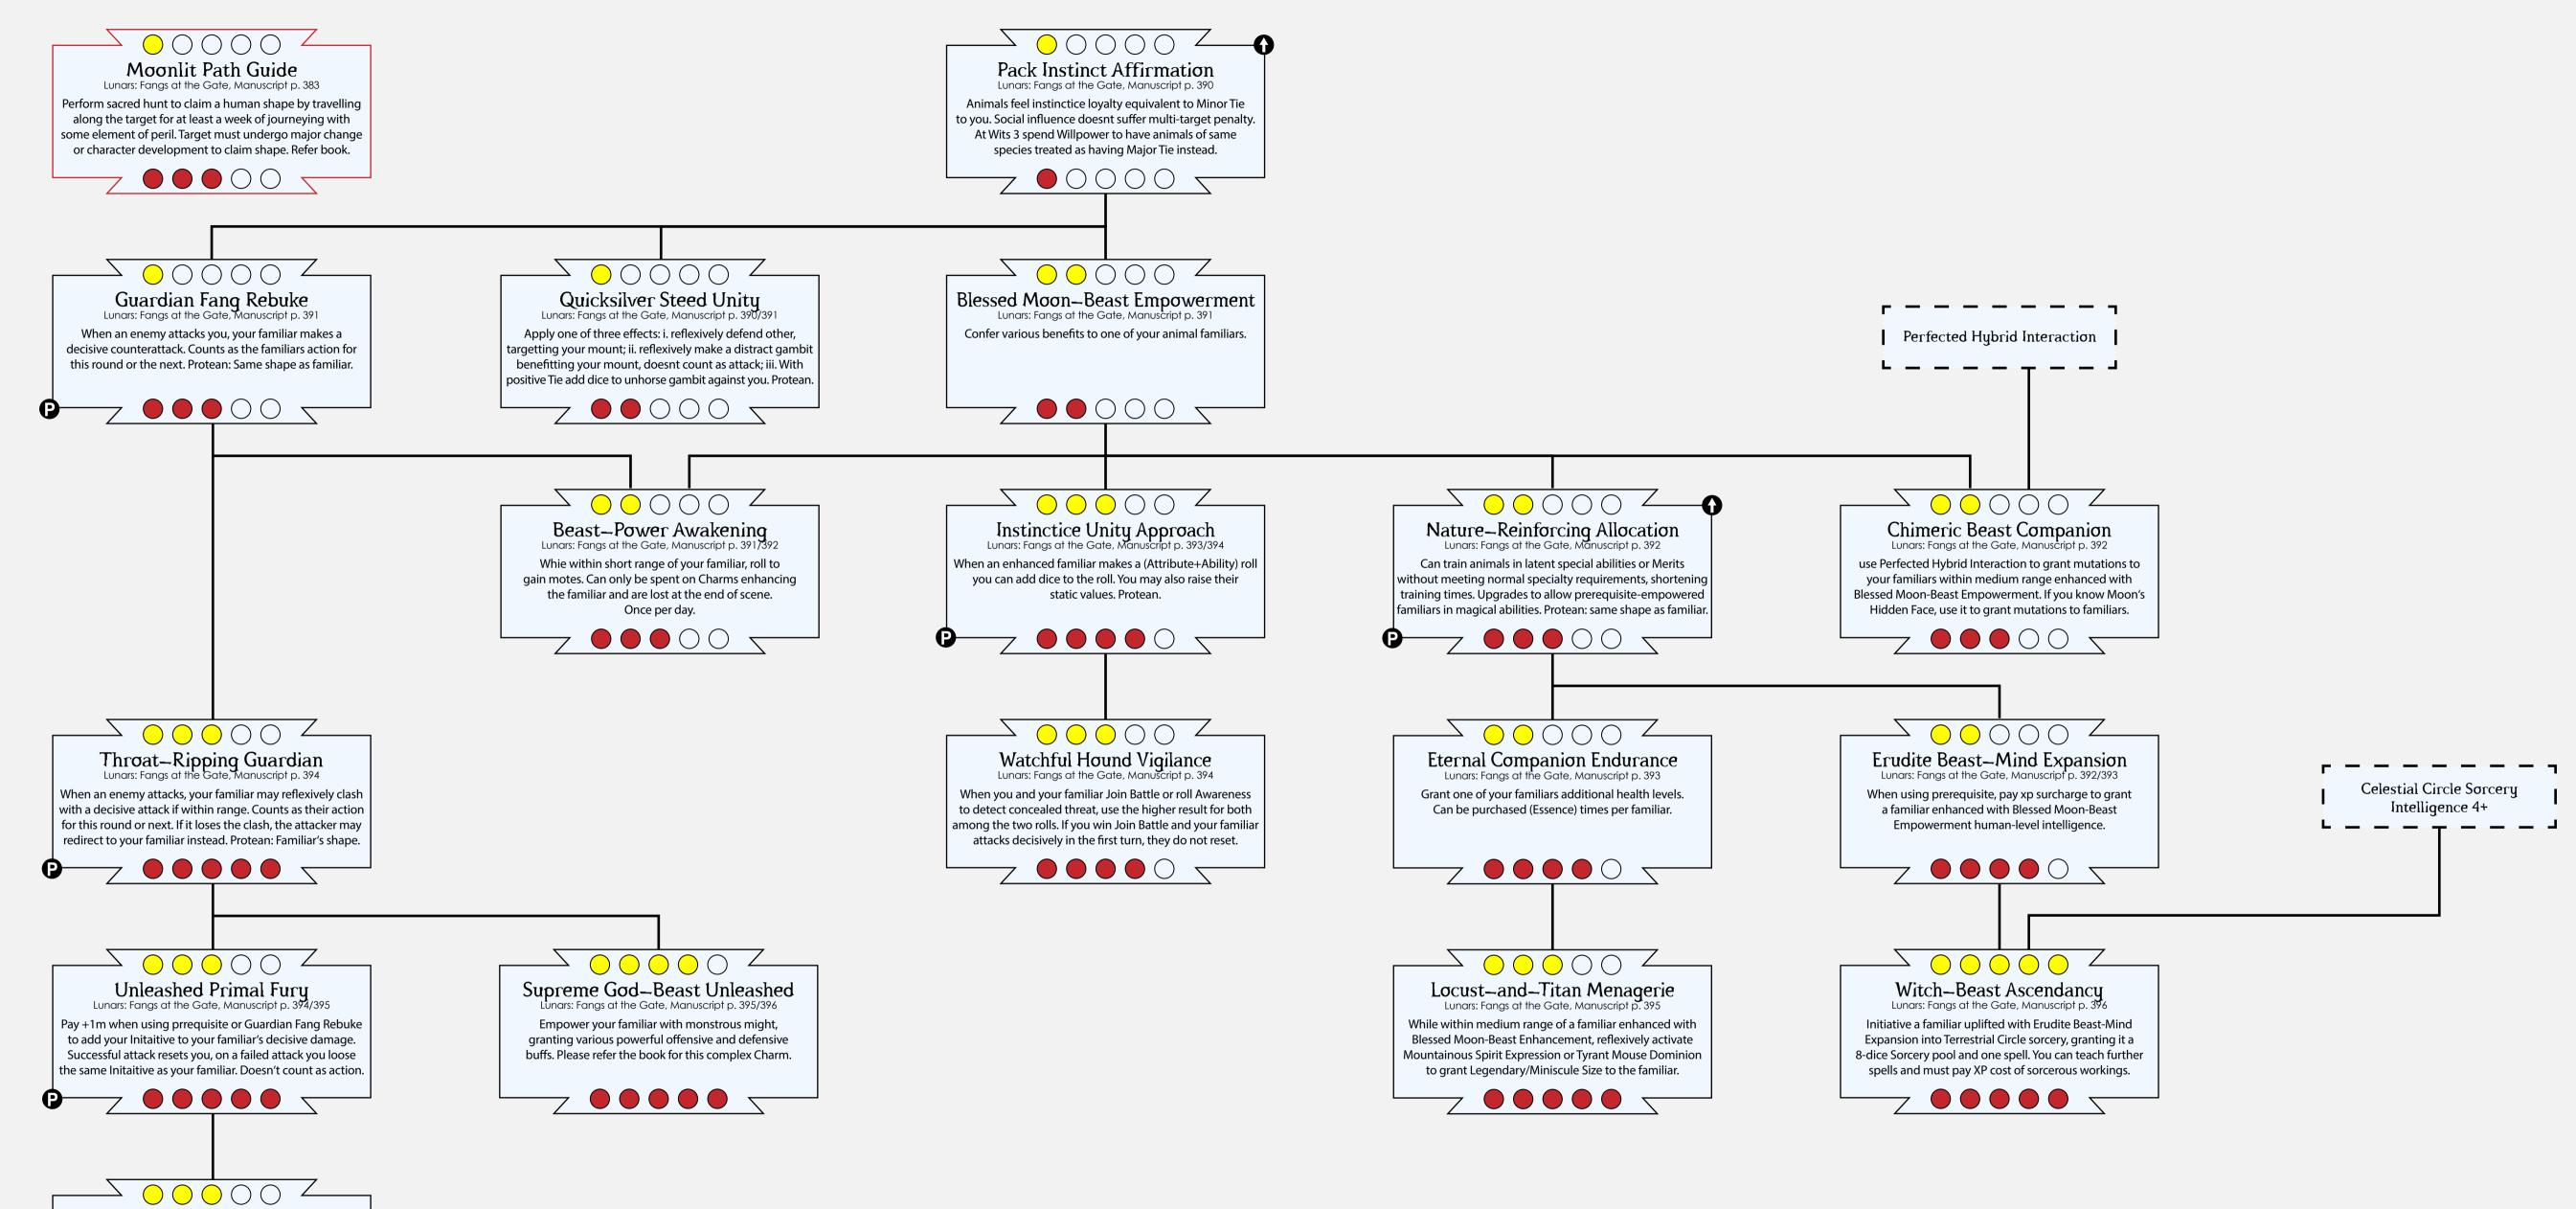

## Wits Chams - Animal Ken

Twin Beasts Dancing
Lunars: Fangs at the Gate, Manuscript p. 395

Pay 1wp when using Guardian Fang Rebuke to use one of your own Clash Charms together with your familiar.

May do the same with Throat-Ripping Guardian to use a Counterattack Charm instead. Protean. Refer book.