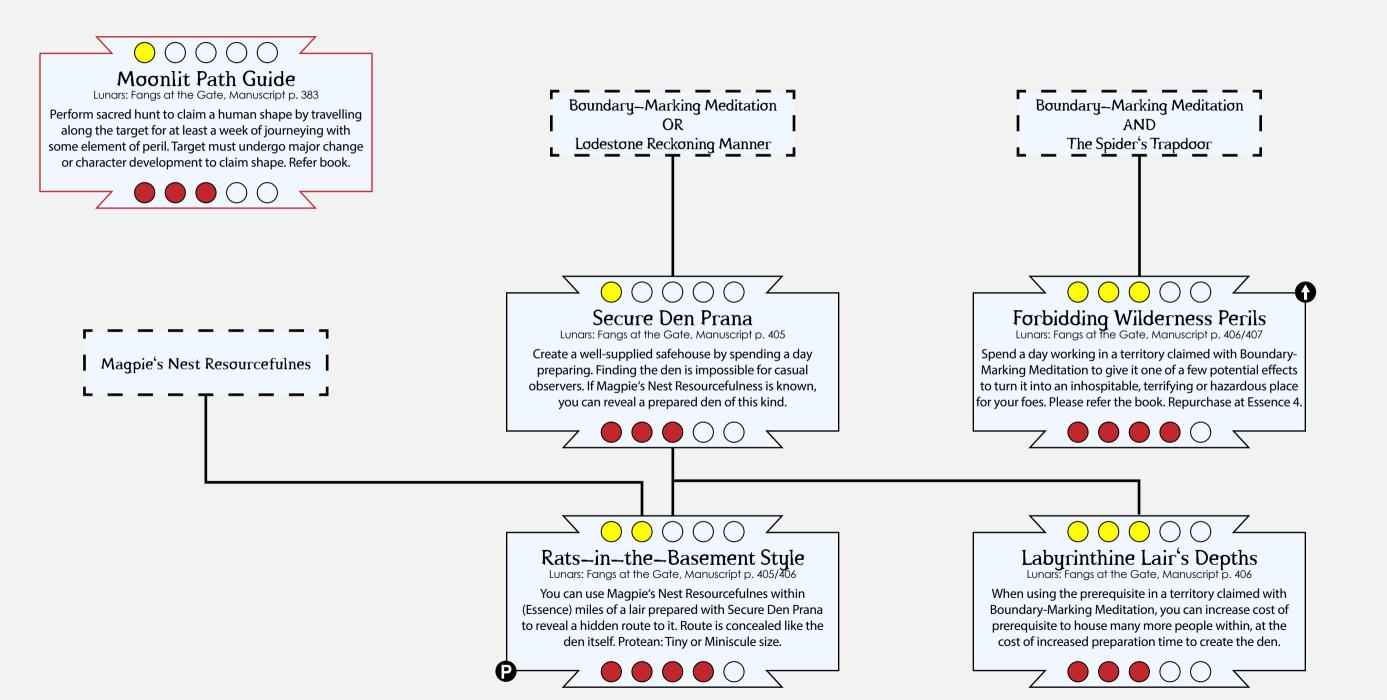

fluence may have different outcomes or be

outright rejected. Please refer the book for this complex Charm.

**9** 

ninimums you meet in either form but only use them when

these minimums are met. Please refer the book.



## Wits Chams - Animal Ken

Twin Beasts Dancing
Lunars: Fangs at the Gate, Manuscript p. 395

Pay 1wp when using Guardian Fang Rebuke to use one of your own Clash Charms together with your familiar.

May do the same with Throat-Ripping Guardian to use a Counterattack Charm instead. Protean. Refer book.

Exalted 3rd Edition Lanars Charm Cascades





# Wits Chams - Navigation

Exalted 3rd Edition Lunary Charm Cascades





### Wits Chams - Cache

#### Exalted 3rd Edition Lanars Charm Cascades





### Wits Charms - Territory

Exalted 3rd Edition Lanars Charm Cascades