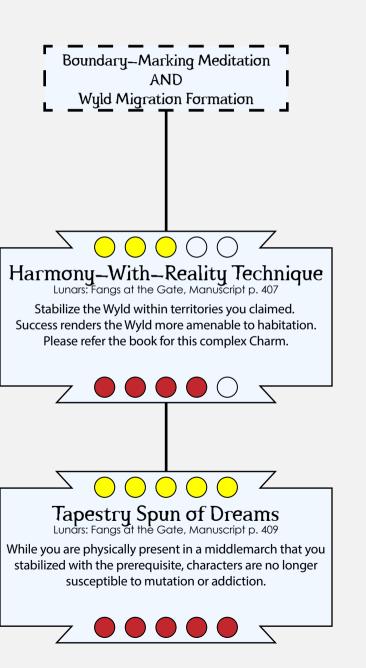

uence may have different outcomes or be

outright rejected. Please refer the book for this complex Charm.

**9** 

ninimums you meet in either form but only use them when

these minimums are met. Please refer the book.



## Wits Chams - Animal Ken

Twin Beasts Dancing
Lunars: Fangs at the Gate, Manuscript p. 395

Pay 1wp when using Guardian Fang Rebuke to use one of your own Clash Charms together with your familiar.

May do the same with Throat-Ripping Guardian to use a Counterattack Charm instead. Protean. Refer book.

Exalted 3rd Edition Lanars Charm Cascades





# Wits Chams - Navigation

Exalted 3rd Edition Lunary Charm Cascades





### Wits Chams - Cache

#### Exalted 3rd Edition Lanars Charm Cascades





### Wits Charms - Territory

Exalted 3rd Edition Lanars Charm Cascades