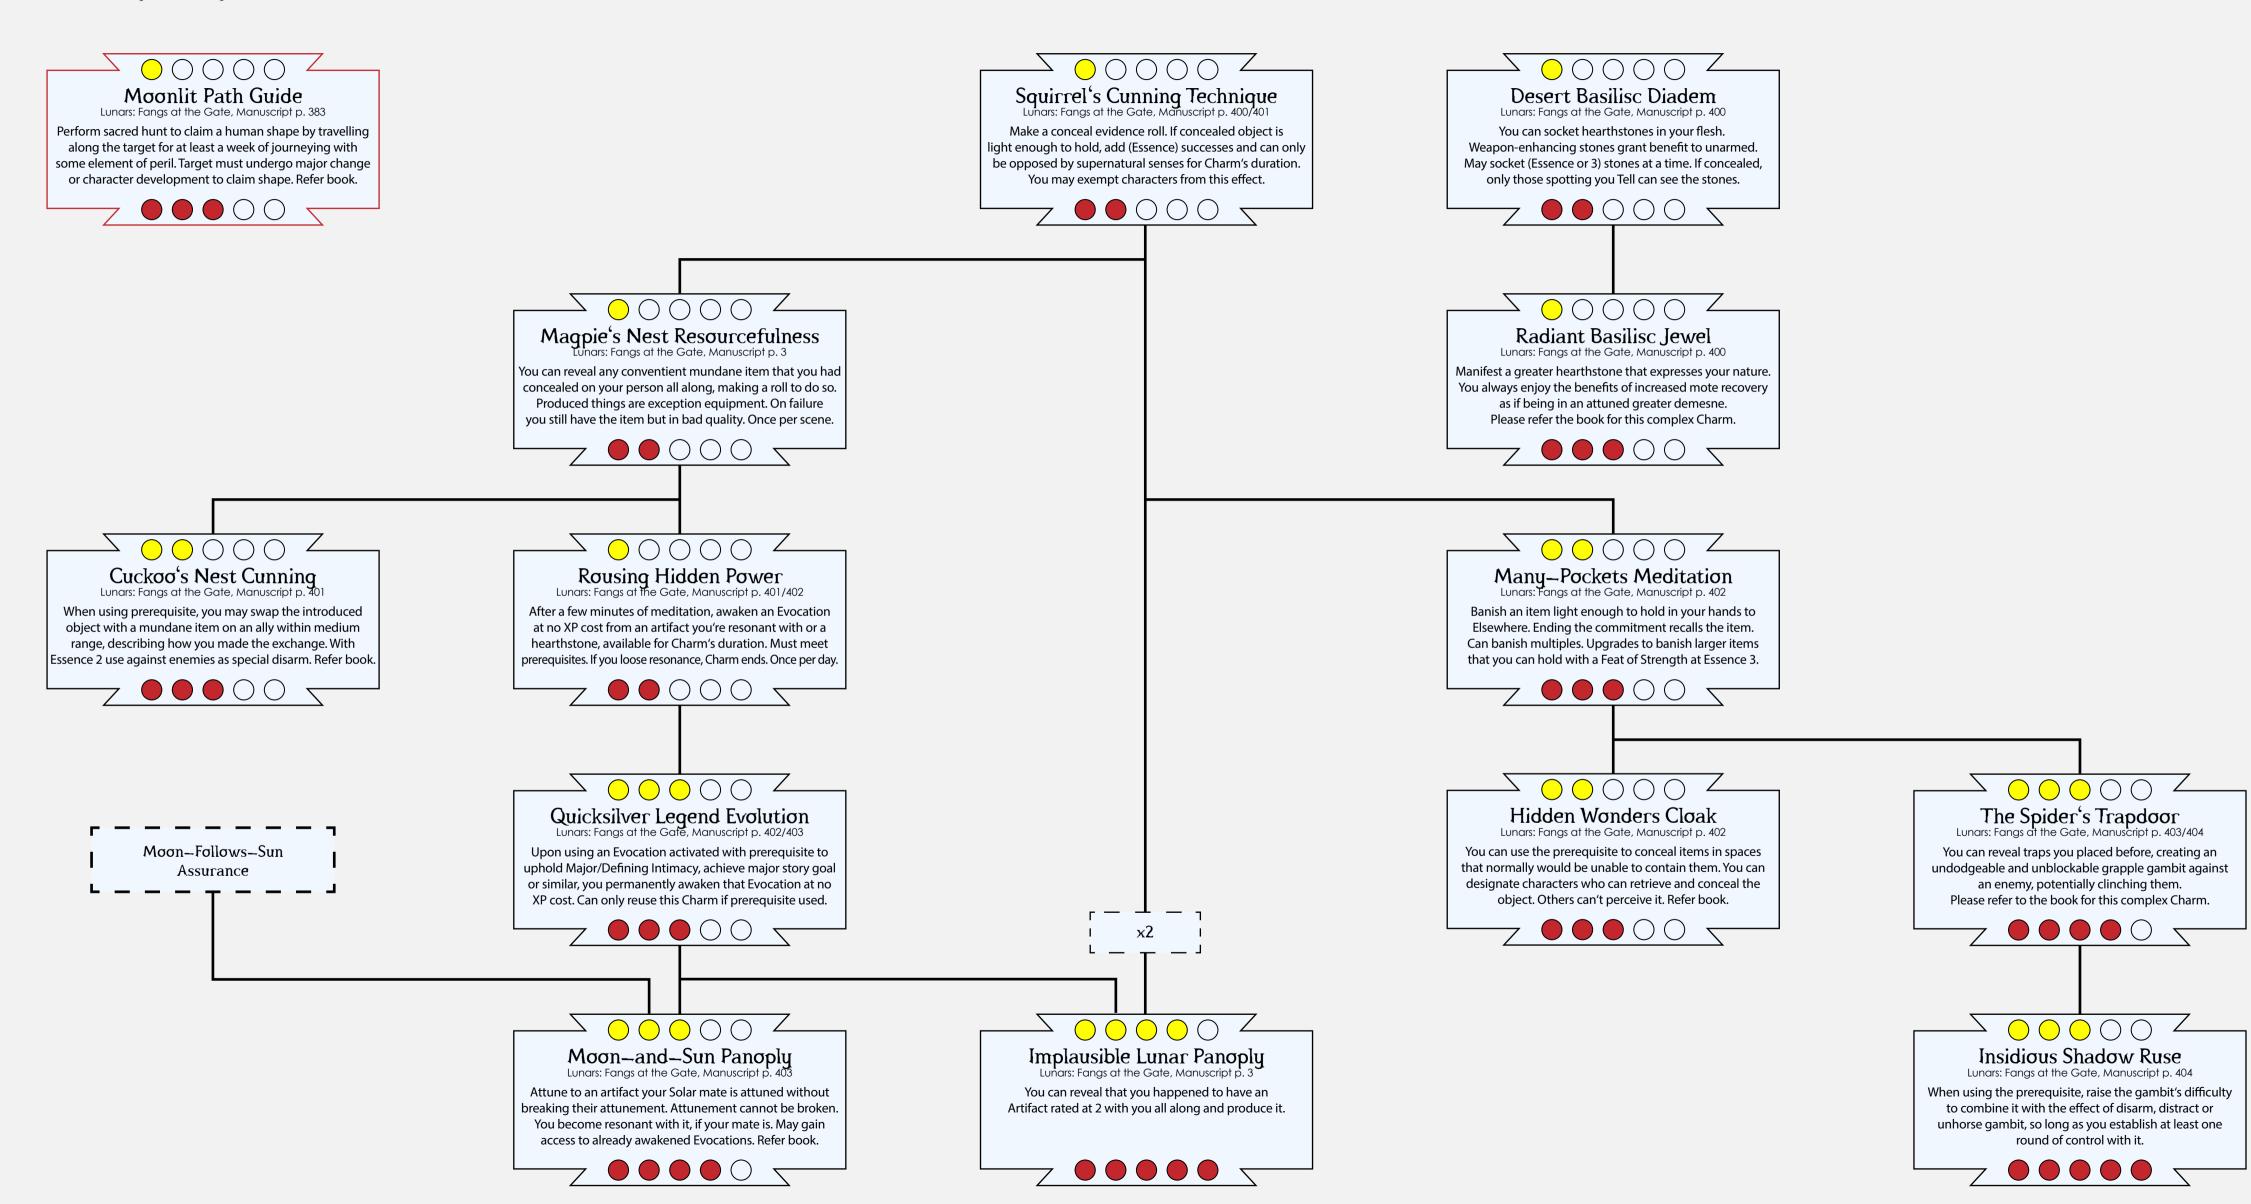

s - Resolve

Exalted 3rd Edition Lanars Charm Cascades





your possess. Influence may have different outcomes or be

outright rejected. Please refer the book for this complex Charm.

**9** 

ninimums you meet in either form but only use them when

these minimums are met. Please refer the book.



## Wits Chams - Animal Ken

Twin Beasts Dancing
Lunars: Fangs at the Gate, Manuscript p. 395

Pay 1wp when using Guardian Fang Rebuke to use one of your own Clash Charms together with your familiar.

May do the same with Throat-Ripping Guardian to use a Counterattack Charm instead. Protean. Refer book.

Exalted 3rd Edition Lanars Charm Cascades





# Wits Chams - Navigation

Exalted 3rd Edition Lunary Charm Cascades





### Wits Chams - Cache

#### Exalted 3rd Edition Lanars Charm Cascades





### Wits Charms - Territory

Exalted 3rd Edition Lanars Charm Cascades