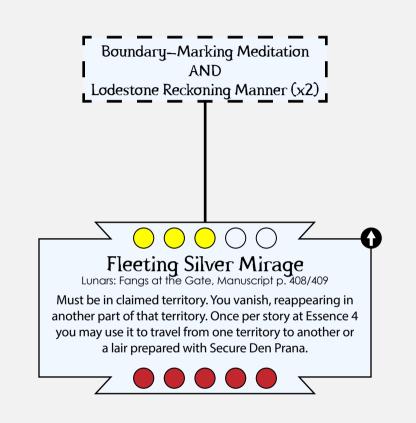

e may have different outcomes or be

outright rejected. Please refer the book for this complex Charm.

**9** 

ninimums you meet in either form but only use them when

these minimums are met. Please refer the book.



## Wits Chams - Animal Ken

Twin Beasts Dancing
Lunars: Fangs at the Gate, Manuscript p. 395

Pay 1wp when using Guardian Fang Rebuke to use one of your own Clash Charms together with your familiar.

May do the same with Throat-Ripping Guardian to use a Counterattack Charm instead. Protean. Refer book.

Exalted 3rd Edition Lanars Charm Cascades





# Wits Chams - Navigation

Exalted 3rd Edition Lunary Charm Cascades





### Wits Chams - Cache

#### Exalted 3rd Edition Lanars Charm Cascades





### Wits Charms - Territory

Exalted 3rd Edition Lanars Charm Cascades