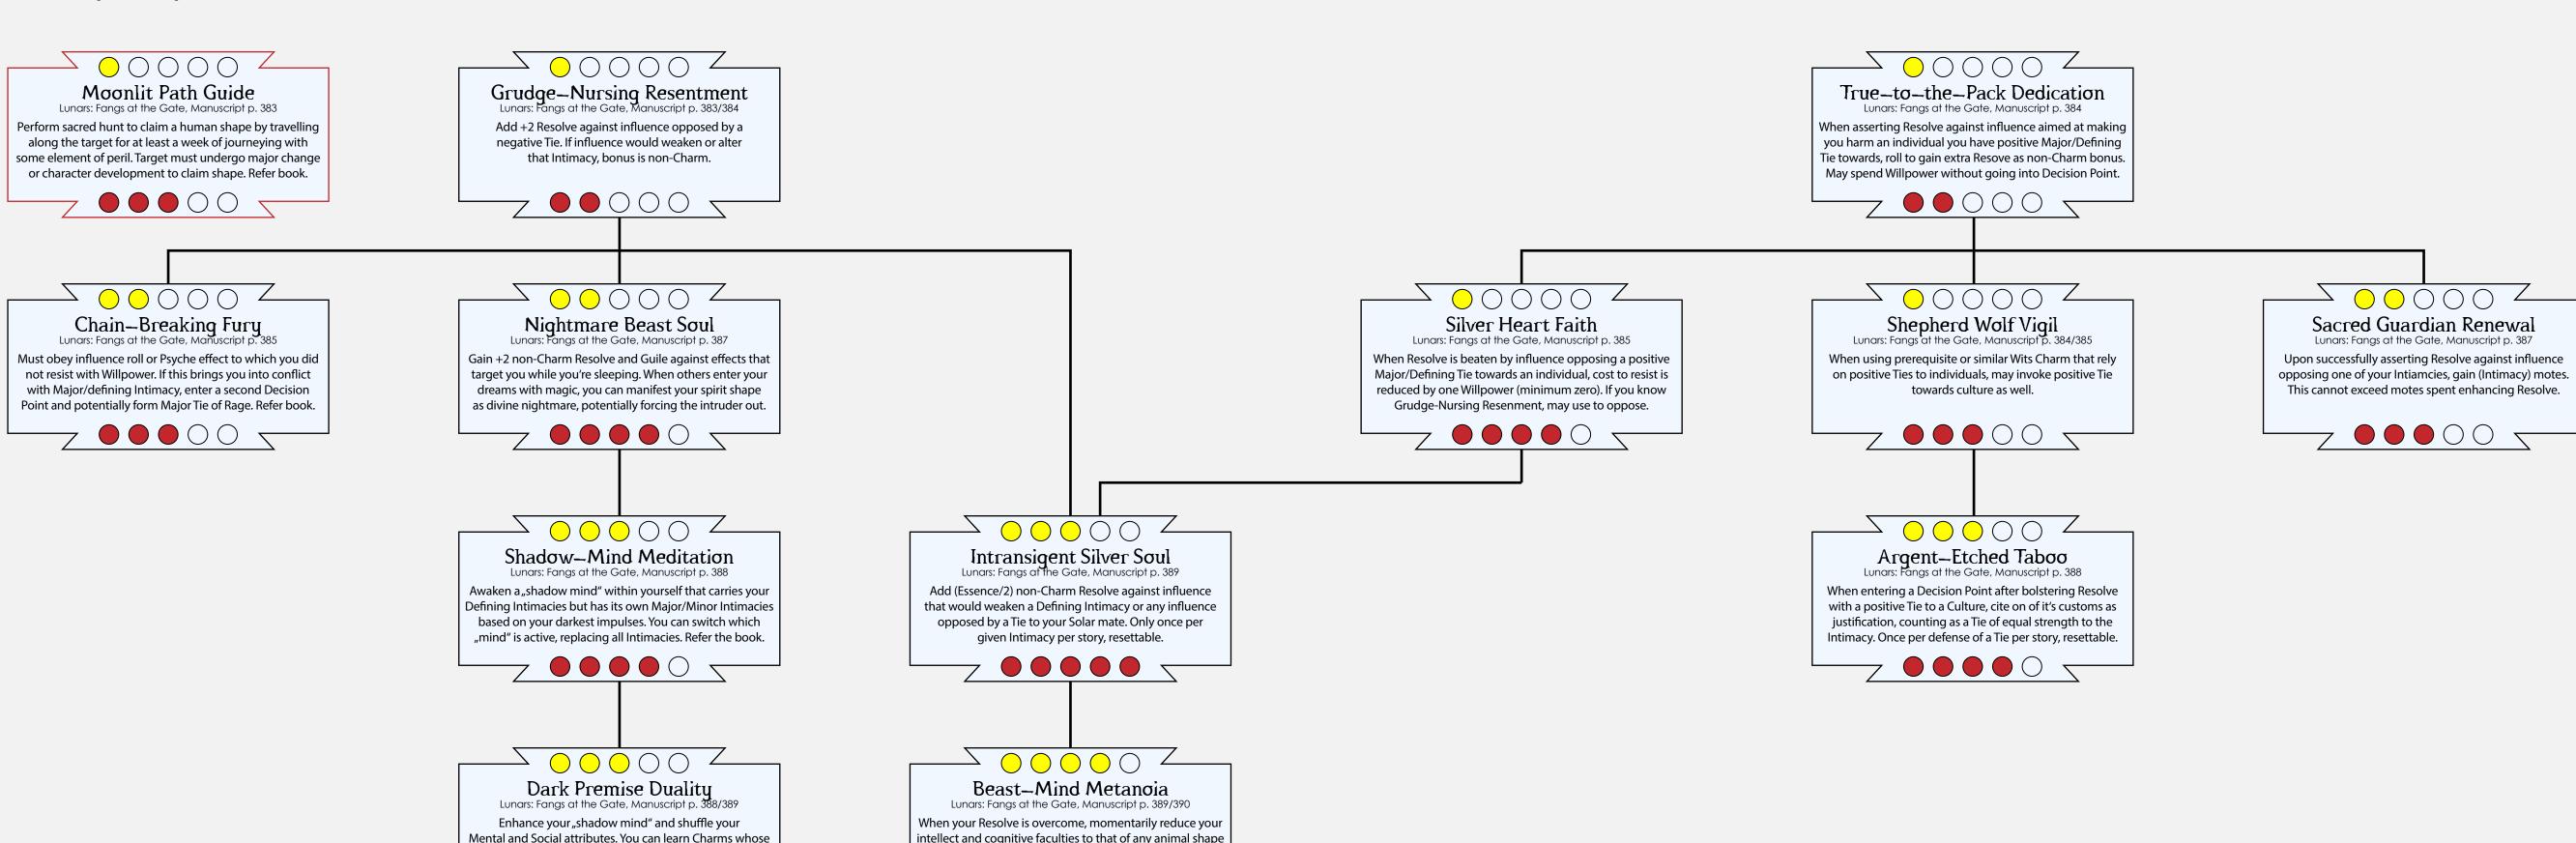

#### Wits Chams - Resolve

Exalted 3rd Edition Lanars Charm Cascades





your possess. Influence may have different outcomes or be

outright rejected. Please refer the book for this complex Charm.

**9** 

ninimums you meet in either form but only use them when

these minimums are met. Please refer the book.



## Wits Chams - Animal Ken

Twin Beasts Dancing
Lunars: Fangs at the Gate, Manuscript p. 395

Pay 1wp when using Guardian Fang Rebuke to use one of your own Clash Charms together with your familiar.

May do the same with Throat-Ripping Guardian to use a Counterattack Charm instead. Protean. Refer book.

Exalted 3rd Edition Lanars Charm Cascades





# Wits Chams - Navigation

Exalted 3rd Edition Lunary Charm Cascades





### Wits Chams - Cache

#### Exalted 3rd Edition Lanars Charm Cascades





### Wits Charms - Territory

Exalted 3rd Edition Lanars