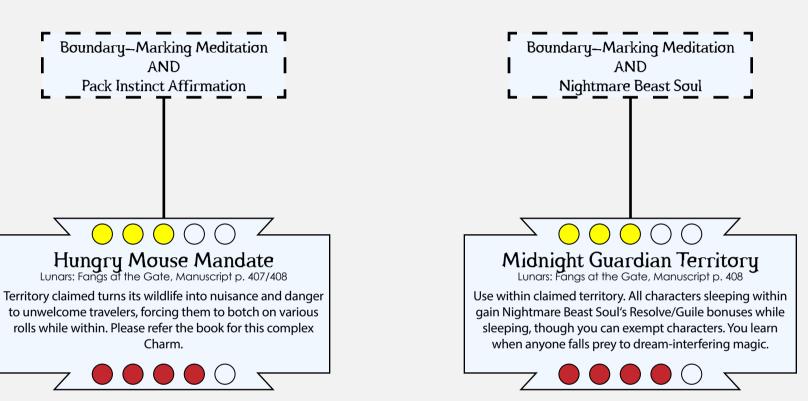

nce may have different outcomes or be

outright rejected. Please refer the book for this complex Charm.

**9** 

ninimums you meet in either form but only use them when

these minimums are met. Please refer the book.



## Wits Chams - Animal Ken

Twin Beasts Dancing
Lunars: Fangs at the Gate, Manuscript p. 395

Pay 1wp when using Guardian Fang Rebuke to use one of your own Clash Charms together with your familiar.

May do the same with Throat-Ripping Guardian to use a Counterattack Charm instead. Protean. Refer book.

Exalted 3rd Edition Lanars Charm Cascades





# Wits Chams - Navigation

Exalted 3rd Edition Lunary Charm Cascades





### Wits Chams - Cache

#### Exalted 3rd Edition Lanars Charm Cascades





### Wits Charms - Territory

Exalted 3rd Edition Lanars Charm Cascades