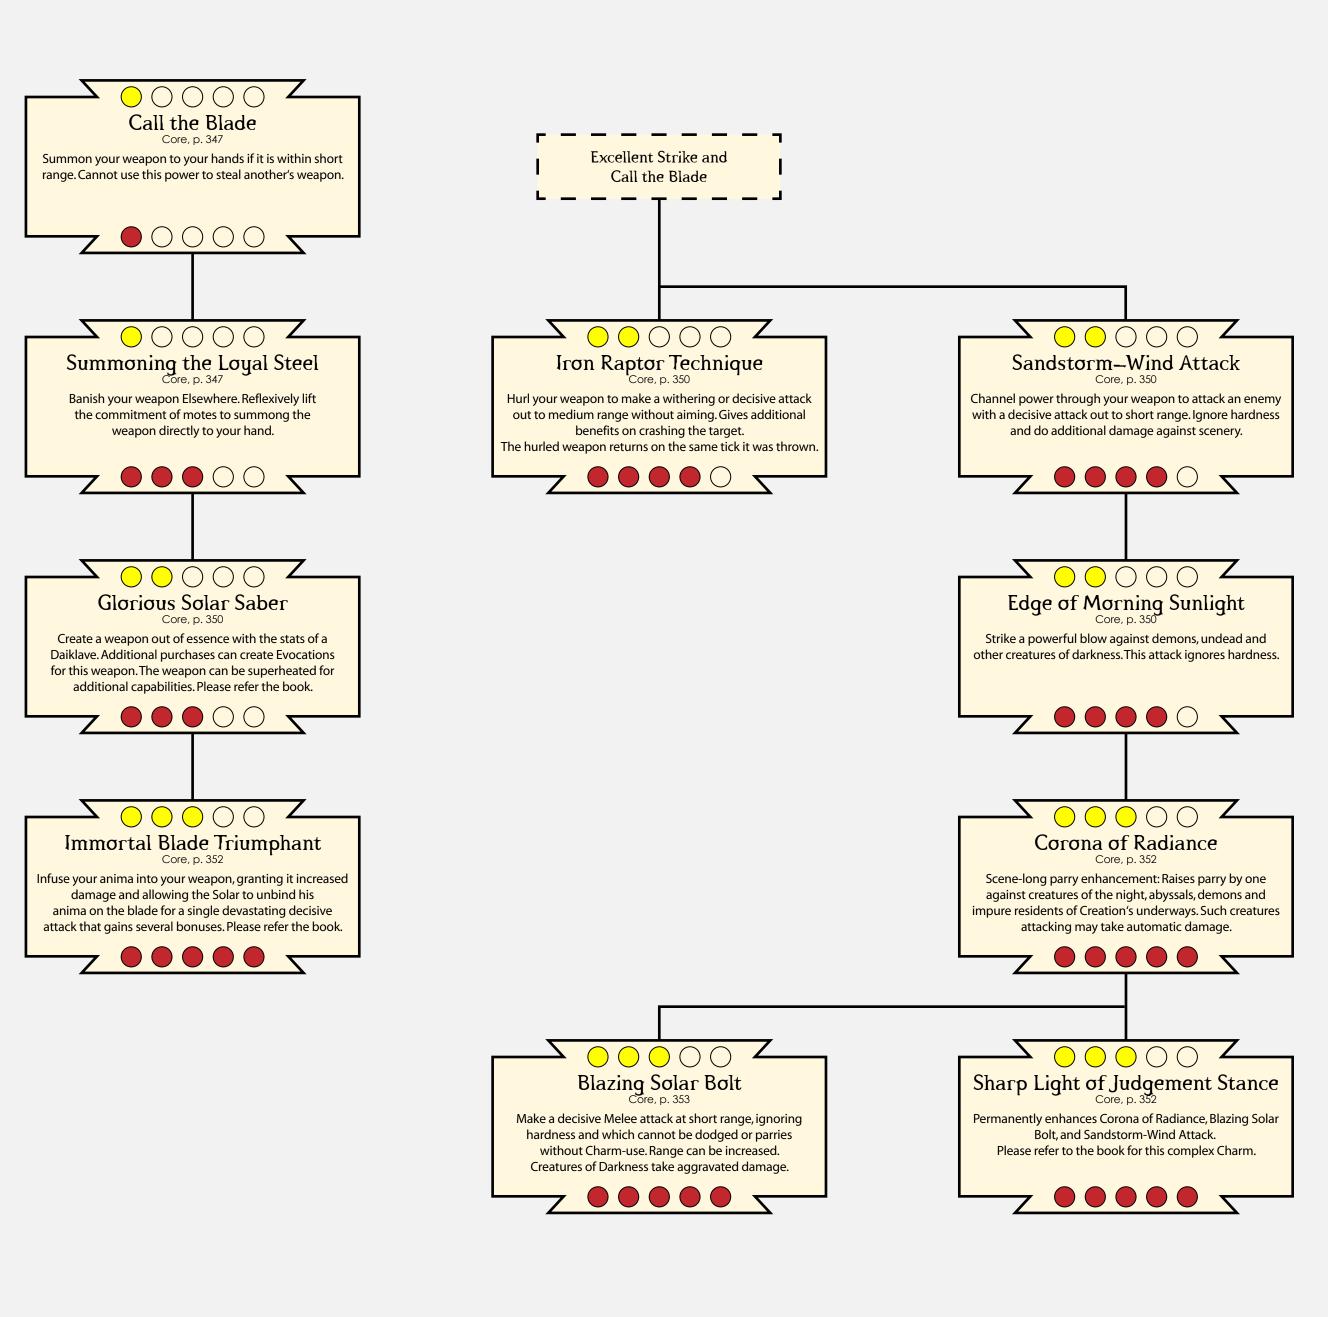

Call the Blade

Summon your weapon to your hands if it is within sho

range. Cannot use this power to steal another's weapon

Summoning the Loyal Steel
Core, p. 347

Banish your weapon Elsewhere. Reflexively lift

the commitment of motes to summong the

weapon directly to your hand.

Glorious Solar Saber

Create a weapon out of essence with the stats of a

Daiklave. Additional purchases can create Evocation

for this weapon. The weapon can be superheated for

additional capabilities. Please refer the book.

Immortal Blade Triumphant

nfuse your anima into your weapon, granting it increase

damage and allowing the Solar to unbind his

attack that gains several bonuses. Please refer the book.

anima on the blade for a single devastating decisive