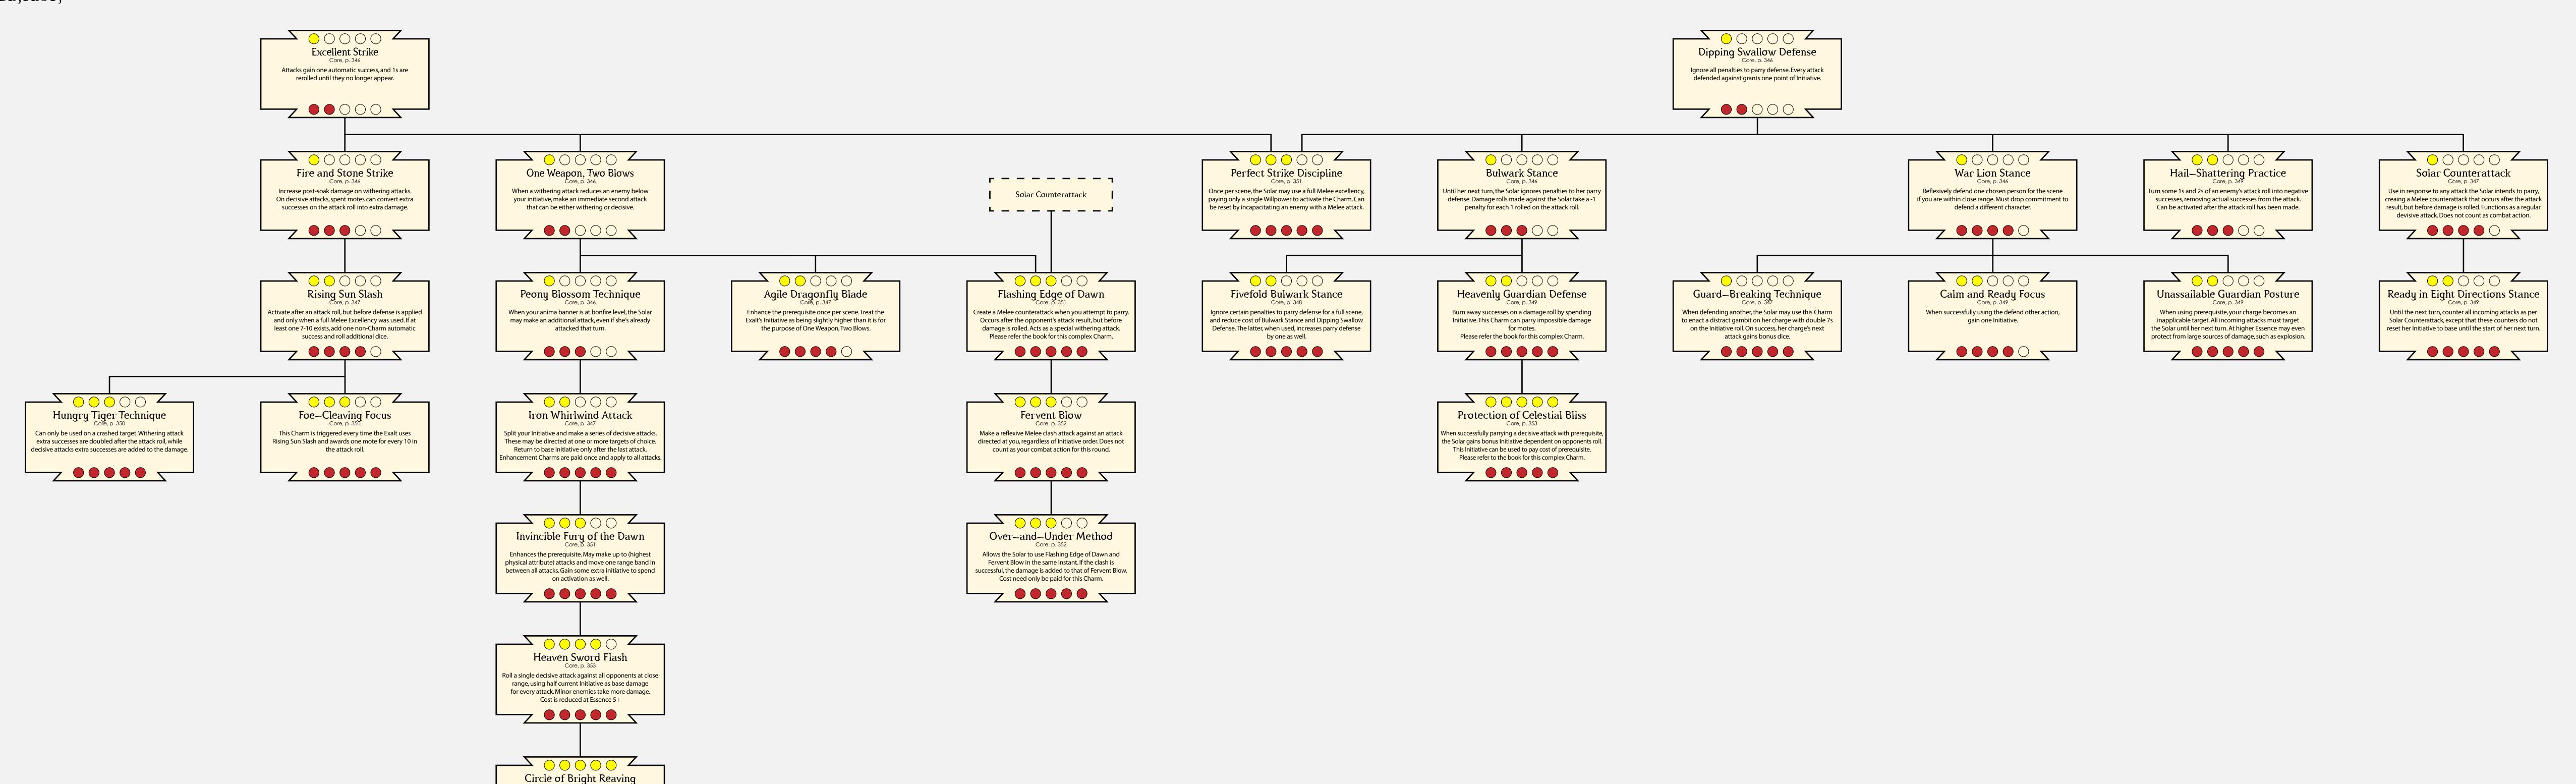

## Exalted 3rd Edition Charm Cascades

f the Solar slays at least one enemy with Heaven Sword Fl she may unleash this Charm, striking all opponents in clo range with a single withering attack, gaining some Initiative. at least one enemy is crash, unleash the prerequisite reflexive